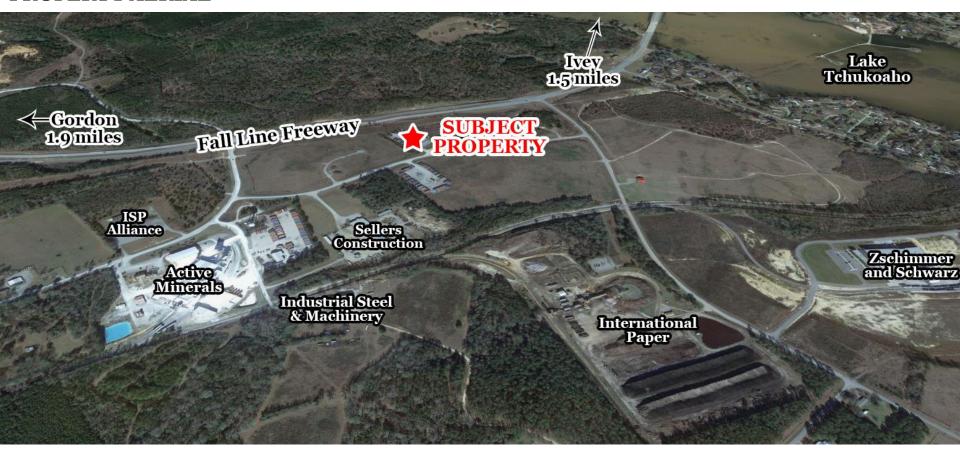

#### NEARBY BUSINESSES

Nearby businesses include International Paper, Zschimmer and Schwarz, Sellers Construction, Active Minerals, Industrial Steel and Machinery, ISP Alliance, and industrial businesses.

#### **LOCATION**

Conveniently located in the industrial area of the Fall Line Freeway. The Fall Line Freeway (State Route 540) is a 215-mile-long highway from Columbus, GA to Augusta GA. Also known as the "Middle Georgia Corridor." Site is just minutes away from both Gordon, GA and Ivey, GA.

### **PROPERTY AERIAL**

CONTACT

Patty Burns, CCIM, ALC 478-746-9421 Office 478-954-5100 Cell patty@fickling.com Trip Wilhoit, CCIM, ALC 478-746-9421 Office 478-960-4080 Cell trip@fickling.com