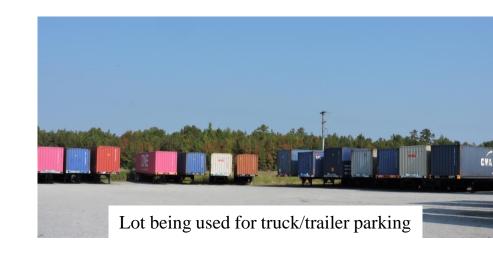

#### **NOTES**

Site is an ideal location for your company or a trucking parking lot. Property is secured and has a shared driveway. Lot is leveled and graveled.