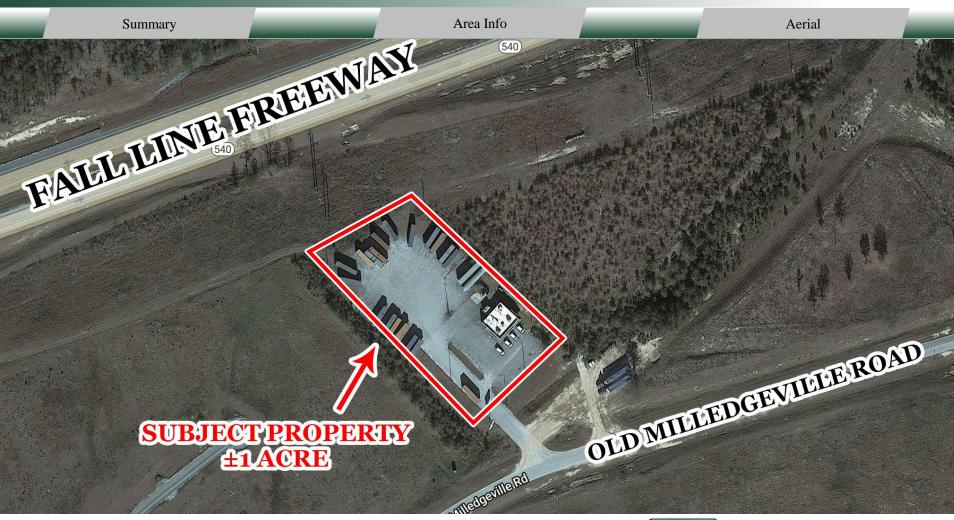

### BUILDING

**Property Address:** 100 Highway 243

Ivey, GA 31031

**County:** Wilkinson

Parking: Leveled and graveled

**Traffic Count:** Highway 243 – 7,589

Milledgeville Road – 973

**Frontage:** 243' on Highway 243

#### SITE

**Site Size:**  $1\pm$  Acres

**Parcel ID:** G16 002A

#### **NOTES**

Site is an ideal location for your company or a trucking parking lot. Property is secured and has a shared driveway. Lot is leveled and graveled.

#### **LOCATION**

Conveniently located in the industrial area of the Fall Line Freeway. The Fall Line Freeway (State Route 540) is a 215-mile-long highway from Columbus, GA to Augusta GA. Also known as the "Middle Georgia Corridor." Site is just minutes away from both Gordon, GA and Ivey, GA.