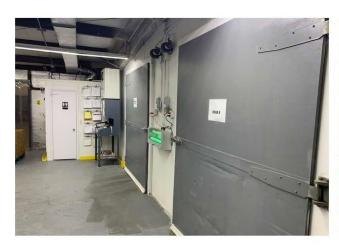

-Zoned: CI -Commercial Intensive

-2 Dock-high doors

- -Two independent refrigeration systems:
- ---Coolers 41 degrees (lowest)
- ---Remainder of building 58 degrees (lowest)
- -Floor Drains
- -Office space with restroom & warehouse has additional restroom
- -Fenced property for vehicle storage and added security
- -This property is ideally located near the Lee Roy Selmon Expressway, Gandy Bridge, and Interstate 275. Easy access to the entire Tampa Bay area.

## **Additional Photos**