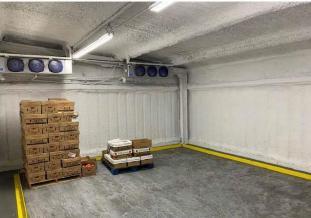

-Zoned: CI -Commercial Intensive

-2 Dock-high doors

- -Two independent refrigeration systems:
- ---Coolers 41 degrees (lowest)
- ---Remainder of building 58 degrees (lowest)
- -Floor Drains
- -Office space with restroom & warehouse has additional restroom
- -Fenced property for vehicle storage and added security
- -This property is ideally located near the Lee Roy Selmon Expressway, Gandy Bridge, and Interstate 275. Easy access to the entire Tampa Bay area.

## **Additional Photos**