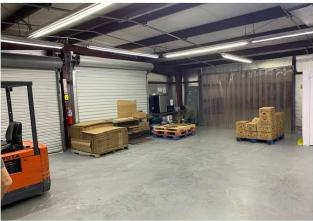

-Zoned: CI -Commercial Intensive

-2 Dock-high doors

- -Two independent refrigeration systems:
- ---Coolers 41 degrees (lowest)
- ---Remainder of building 58 degrees (lowest)
- -Floor Drains
- -Office space with restroom & warehouse has additional restroom
- -Fenced property for vehicle storage and added security
- -This property is ideally located near the Lee Roy Selmon Expressway, Gandy Bridge, and Interstate 275. Easy access to the entire Tampa Bay area.

## **Additional Photos**