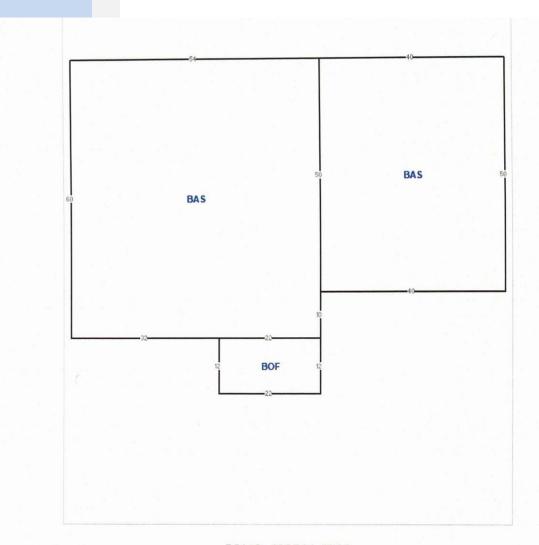

ration systems:
- ---Coolers 41 degrees (lowest)
- ---Remainder of building 58 degrees (lowest)
- -Floor Drains
- -Office space with restroom & warehouse has additional restroom
- -Fenced property for vehicle storage and added security
- -This property is ideally located near the Lee Roy Selmon Expressway, Gandy Bridge, and Interstate 275. Easy access to the entire Tampa Bay area.

For More Info Contact:

Bill Besselieu, CCIM

Mobile/Direct: 813-263-5854

besselieu@gmail.com

Greg Andretta, SIOR

Mobile/Direct: 813-263-4833 greg@andrettaproperties.com

**Andretta Properties** 

A Licensed Real Estate Brokerage 550 N. Reo St. #300 Tampa, FL 33629

www.andrettaproperties.com

Office: 813-889-0889



## **Location and Aerial Maps**



## **Additional Photos**















## **Site Plan**



FOLIO: 133564-0200

Site Address: 4314 W PEARL AVE, TAMPA