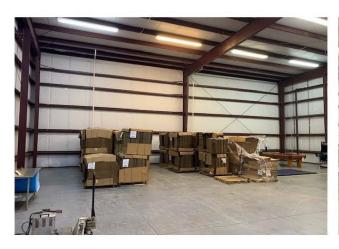

oors

- -Two independent refrigeration systems:
- ---Coolers 41 degrees (lowest)
- ---Remainder of building 58 degrees (lowest)
- -Floor Drains
- -Office space with restroom & warehouse has additional restroom
- -Fenced property for vehicle storage and added security
- -This property is ideally located near the Lee Roy Selmon Expressway, Gandy Bridge, and Interstate 275. Easy access to the entire Tampa Bay area.

For More Info Contact:

Bill Besselieu, CCIM

Mobile/Direct: 813-263-5854

besselieu@gmail.com

Greg Andretta, SIOR

Mobile/Direct: 813-263-4833 greg@andrettaproperties.com

**Andretta Properties** 

A Licensed Real Estate Brokerage 550 N. Reo St. #300 Tampa, FL 33629

www.andrettaproperties.com

Office: 813-889-0889



## **Location and Aerial Maps**



## **Additional Photos**















## **Site Plan**



FOLIO: 133564-0200

Site Address: 4314 W PEARL AVE, TAMPA