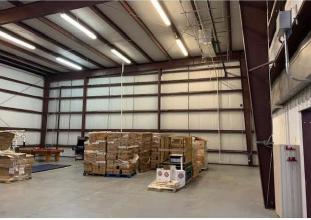

rs

- -Two independent refrigeration systems:
- ---Coolers 41 degrees (lowest)
- ---Remainder of building 58 degrees (lowest)
- -Floor Drains
- -Office space with restroom & warehouse has additional restroom
- -Fenced property for vehicle storage and added security
- -This property is ideally located near the Lee Roy Selmon Expressway, Gandy Bridge, and Interstate 275. Easy access to the entire Tampa Bay area.

For More Info Contact:

Bill Besselieu, CCIM

Mobile/Direct: 813-263-5854

besselieu@gmail.com

Greg Andretta, SIOR

Mobile/Direct: 813-263-4833 greg@andrettaproperties.com

**Andretta Properties** 

A Licensed Real Estate Brokerage 550 N. Reo St. #300 Tampa, FL 33629

www.andrettaproperties.com

Office: 813-889-0889



## **Location and Aerial Maps**



## **Additional Photos**















## **Site Plan**



FOLIO: 133564-0200

Site Address: 4314 W PEARL AVE, TAMPA