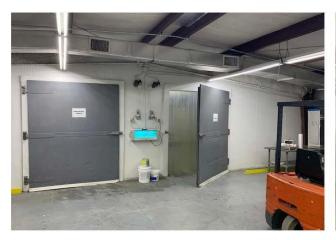

-Zoned: CI -Commercial Intensive

-2 Dock-high doors

- -Two independent refrigeration systems:
- ---Coolers 41 degrees (lowest)
- ---Remainder of building 58 degrees (lowest)
- -Floor Drains
- -Office space with restroom & warehouse has additional restroom
- -Fenced property for vehicle storage and added security
- -This property is ideally located near the Lee Roy Selmon Expressway, Gandy Bridge, and Interstate 275. Easy access to the entire Tampa Bay area.

## **Additional Photos**