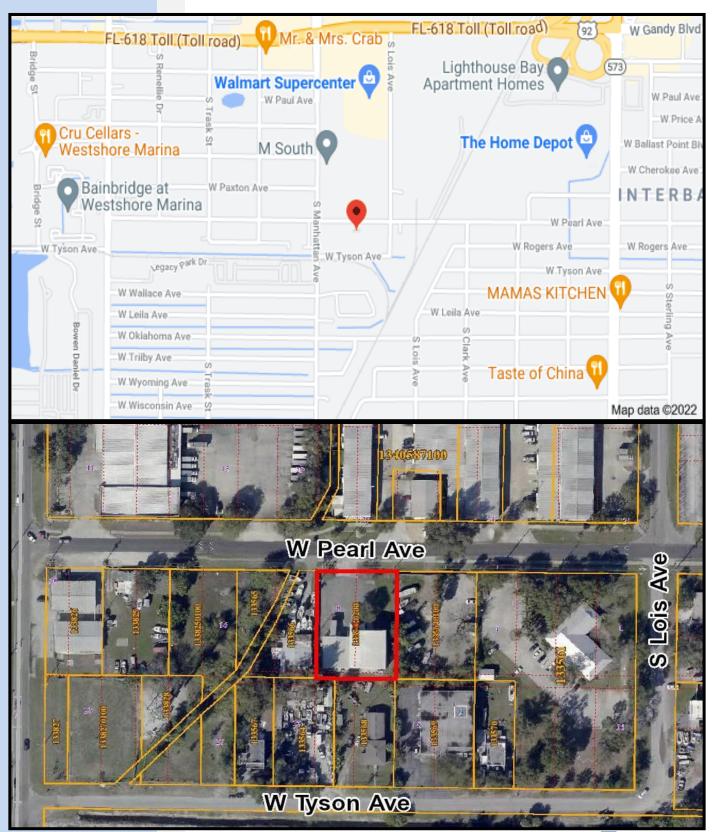

al Intensive

-2 Dock-high doors

- -Two independent refrigeration systems:
- ---Coolers 41 degrees (lowest)
- ---Remainder of building 58 degrees (lowest)
- -Floor Drains
- -Office space with restroom & warehouse has additional restroom
- -Fenced property for vehicle storage and added security
- -This property is ideally located near the Lee Roy Selmon Expressway, Gandy Bridge, and Interstate 275. Easy access to the entire Tampa Bay area.

For More Info Contact:

Bill Besselieu, CCIM

Mobile/Direct: 813-263-5854

besselieu@gmail.com

Greg Andretta, SIOR

Mobile/Direct: 813-263-4833 greg@andrettaproperties.com

**Andretta Properties** 

A Licensed Real Estate Brokerage 550 N. Reo St. #300 Tampa, FL 33629

www.andrettaproperties.com

Office: 813-889-0889



## **Location and Aerial Maps**



## **Additional Photos**















## **Site Plan**



FOLIO: 133564-0200

Site Address: 4314 W PEARL AVE, TAMPA