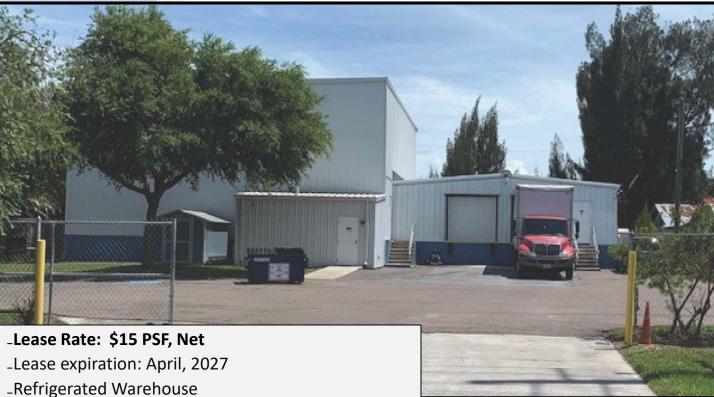

## **Refrigerated Warehouse for Sublease** 4314 W Pearl Ave., Tampa, FL 33611

\_Square footage: 5,504 SF

-Wall height: 26 ft in 3,240 SF portion of Warehouse

-Lot size: 0.74 acre

-Construction: Metal frame

-Zoned: CI -Commercial Intensive

-2 Dock-high doors

- -Two independent refrigeration systems:
- ---Coolers 41 degrees (lowest)
- ---Remainder of building 58 degrees (lowest)
- -Floor Drains
- -Office space with restroom & warehouse has additional restroom
- -Fenced property for vehicle storage and added security
- -This property is ideally located near the Lee Roy Selmon Expressway, Gandy Bridge, and Interstate 275. Easy access to the entire Tampa Bay area.