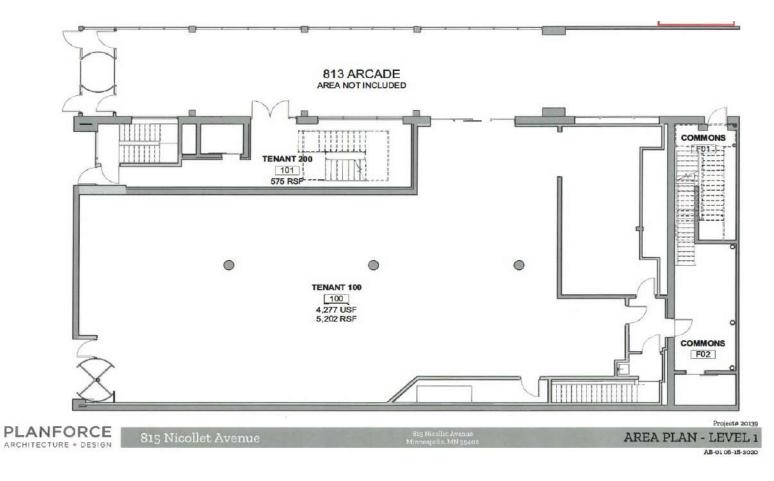

2.804.4364 marilyn@christiansonandco.com

This information is accurate as of the date of printing and is subject to change without notice. All information is deemed accurate, but cannot be guaranteed.

www.SpaceAvailableMN.com

info@SpaceAvailableMN.com | 952.921.5844

### **Second Floor Interior Photos**





### Second Floor Space Plan



GROSS INTERNAL AREA FLOOR 1: 6696 sq. ft EXCLUDED AREAS: STORAGE: 139 sq. ft TOTAL: 6696 sq. ft Created By Nordy Photography. Calculations Deemed Highly Reliable But Not Guaranteed.

## Second Floor Interior Photos













This information is accurate as of the date of printing and is subject to change without notice. All information is deemed accurate, but cannot be guaranteed.

### **First Floor Interior Photos**





### First Floor Space Plan



### **Building Photos**





Lower-Level Space Plan



### Мар



Aerial



This information is accurate as of the date of printing and is subject to change without notice. All information is deemed accurate, but cannot be guaranteed.