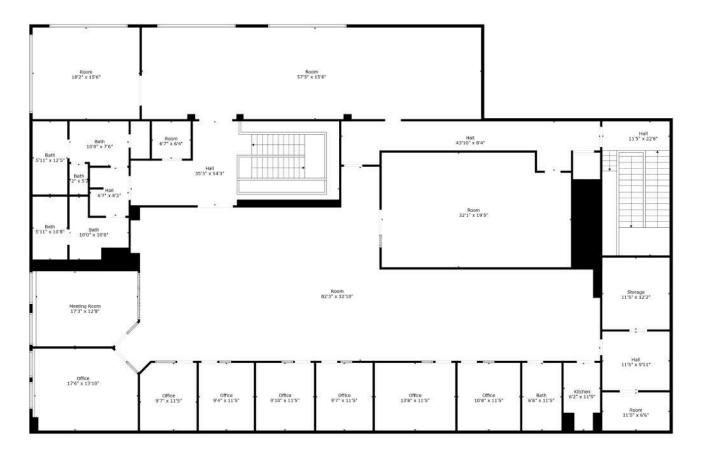

### Second Floor Space Plan

GROSS INTERNAL AREA FLOOR 1: 6696 sq. ft EXCLUDED AREAS: STORAGE: 139 sq. ft TOTAL: 6696 sq. ft Created By Nordy Photography. Calculations Deemed Highly Reliable But Not Guaranteed.