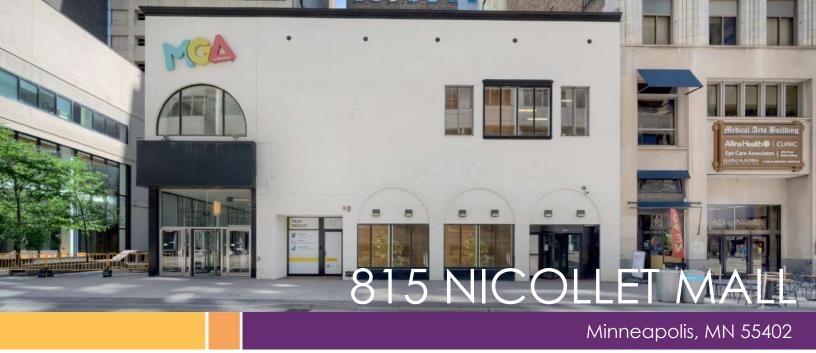

# Retail/Office Building For Sale and Lease on Nicollet Mall

Available For Sale: 17,100 SF (Land 0.13 acres)

- 2024 Tax: \$79,487.92
- Sale Price: Negotiable

#### Highlights and Features:

- Free-standing building
- Zoning: B4-2
- Comprehensive remodel
- Tremendous signage availability
- Ceiling Heights: 14'
- Direct/First Floor entrance on Nicollet Mall
- Ideal for Target vendors or office users needing retail exposure
- Skylights
- Skyway access
- Use of shared dock
- Ease of parking in adjacent parking ramps
- Across the street from Targets Global Headquarters
- Centrally located on Nicollet Mall in Minneapolis
- Nicollet Mall has long been downtown's core shopping and entertainment artery
- Walk Score: Walker's Paradise (97)
- Walking distance to the city's most prominent sports, art, dining, and entertainment venues, most notably The Orpheum, Target Field, Target Center, US Bank Stadium, The Guthrie, Walker Art Center, and Orchestra Hall
- Co-tenant: MGA