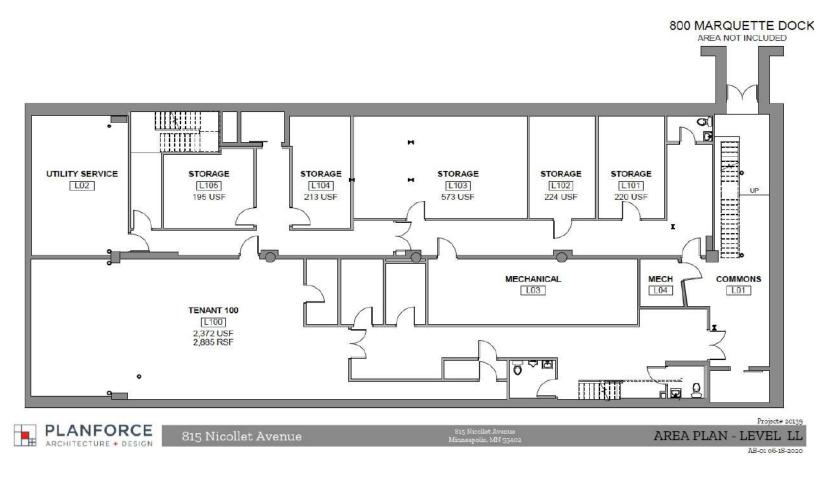

ion is accurate as of the date of printing and is subject to change without notice. All information is deemed accurate, but cannot be guaranteed.

www.SpaceAvailableMN.com

info@SpaceAvailableMN.com | 952.921.5844

### **Second Floor Interior Photos**





### Second Floor Space Plan



GROSS INTERNAL AREA FLOOR 1: 6696 sq. ft EXCLUDED AREAS: STORAGE: 139 sq. ft TOTAL: 6696 sq. ft Created By Nordy Photography. Calculations Deemed Highly Reliable But Not Guaranteed.

## Second Floor Interior Photos













This information is accurate as of the date of printing and is subject to change without notice. All information is deemed accurate, but cannot be guaranteed.

### **First Floor Interior Photos**





### First Floor Space Plan



### **Building Photos**





Lower-Level Space Plan



### Мар



Aerial



This information is accurate as of the date of printing and is subject to change without notice. All information is deemed accurate, but cannot be guaranteed.