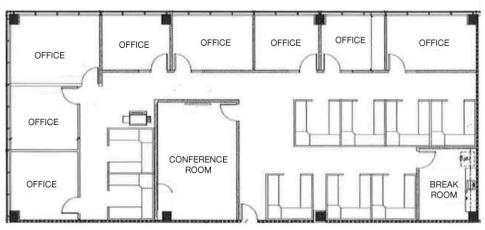

# **Suite 350** ±3,949 SF

Not to scale. Subject to change.

READY TO UNLOCK THE POSSIBILITIES?
WE'RE HERE TO HELP.