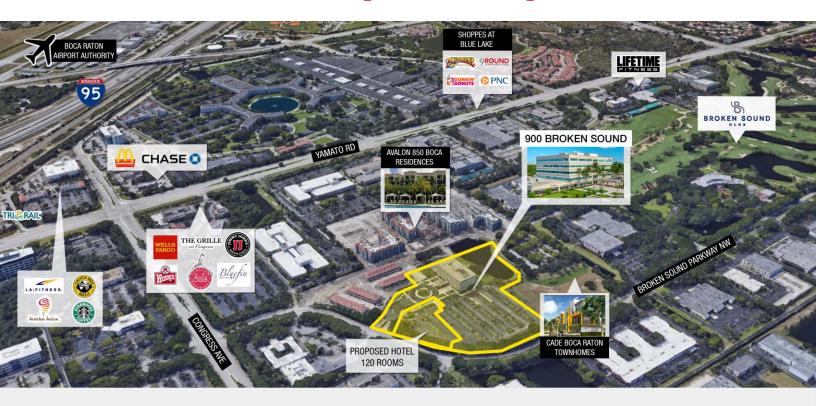

#### LOCATION EXCELLENCE

Benefit from seamless access to major roads and nearby amenities, ensuring exceptional convenience for employees and clients. From fitness centers to dining options, the area provides for every professional need, promoting a harmonious worklife balance. With direct I-95 access and nearby transit options like Tri-Rail and Brightline, commuting is effortless.