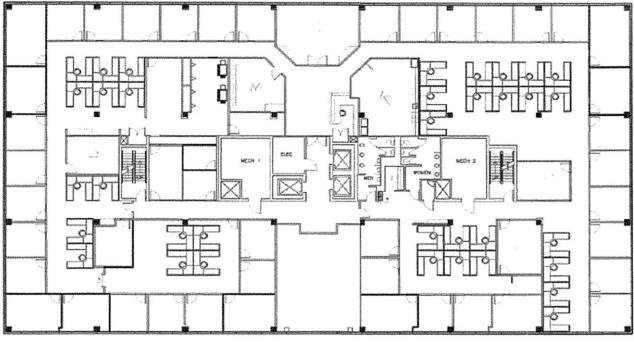

## Fantastic Professional Workspace in Boca Raton

Suite 200 ±21,789 SF Full Floor

Not to scale. Subject to change.