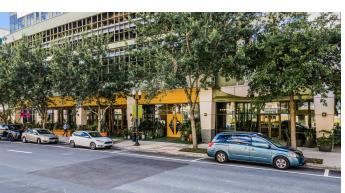

#### PROPERTY DESCRIPTION

TURNKEY MEDICAL OFFICE SPACE INCLUDING OPERATING ROOM. Introducing 801 Orange Ave, a prime commercial property offering two condos available for sale, in the vibrant Downtown of Orlando, FL. Perfectly situated in a bustling location, this building presents an exceptional opportunity for medical offices or professional offices seeking a prominent and accessible address. The building has an attached 4 story parking garage allowing for ample parking for visitors and staff.

Whether you are looking for a small professional office suite or a turn-key medical spa, there are a variety of options that be customized to meet your needs. There are two condos, Suite 710 which is a minimum of 5,000 SF and the second condo is the additional 5 suites totaling roughly 7,736 SF. Both condos can be purchased together as a portfolio if desired.