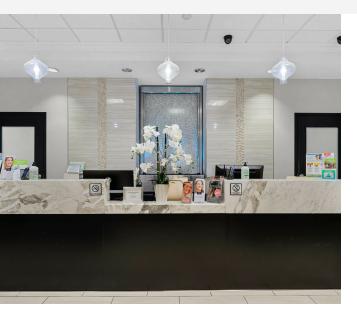

#### PROPERTY DESCRIPTION

TURNKEY MEDICAL OFFICE SPACE INCLUDING OPERATING ROOM. Introducing 801 Orange Ave, a prime commercial property offering two condos available for sale, in the vibrant Downtown of Orlando, FL. Perfectly situated in a bustling location, this building presents an exceptional opportunity for medical offices or professional offices seeking a prominent and accessible address. The building has an attached 4 story parking garage allowing for ample parking for visitors and staff.

Whether you are looking for a small professional office suite or a turn-key medical spa, there are a variety of options that be customized to meet your needs. There are two condos, Suite 710 which is a minimum of 5,000 SF and the second condo is the additional 5 suites totaling roughly 7,736 SF. Both condos can be purchased together as a portfolio if desired.

# Turn-key Medical Spa Suite

Square footage calculations are highly accurate but not guaranteed.