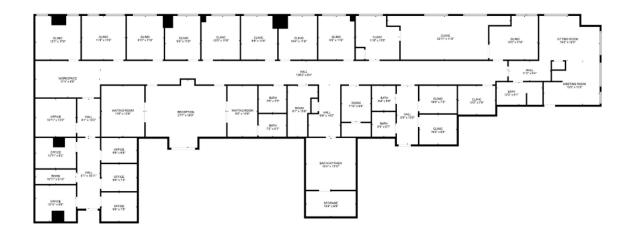

Whether you are looking for a small professional office suite or a turn-key medical spa, there are a variety of options that be customized to meet your needs. There are two condos, Suite 710 which is a minimum of 5,000 SF and the second condo is the additional 5 suites totaling roughly 7,736 SF. Both condos can be purchased together as a portfolio if desired.

2020 American Community Survey (ACS)

amy@beyondcommercial.com

407.641.2221

BEYOND

Ste 710 5,877 SF