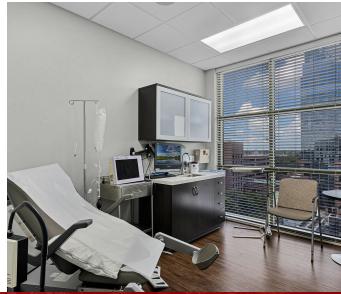

#### PROPERTY DESCRIPTION

TURNKEY MEDICAL OFFICE SPACE INCLUDING OPERATING ROOM. Introducing 801 Orange Ave, a prime commercial property offering two condos available for sale, in the vibrant Downtown of Orlando, FL. Perfectly situated in a bustling location, this building presents an exceptional opportunity for medical offices or professional offices seeking a prominent and accessible address. The building has an attached 4 story parking garage allowing for ample parking for visitors and staff.

Whether you are looking for a small professional office suite or a turn-key medical spa, there are a variety of options that be customized to meet your needs. There are two condos, Suite 710 which is a minimum of 5,000 SF and the second condo is the additional 5 suites totaling roughly 7,736 SF. Both condos can be purchased together as a portfolio if desired.

# Turn-key Medical Spa Suite

Square footage calculations are highly accurate but not guaranteed.