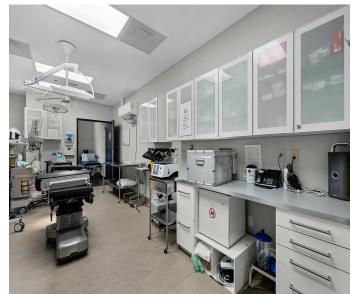

#### PROPERTY DESCRIPTION

TURNKEY MEDICAL OFFICE SPACE INCLUDING OPERATING ROOM. Introducing 801 Orange Ave, a prime commercial property offering two condos available for sale, in the vibrant Downtown of Orlando, FL. Perfectly situated in a bustling location, this building presents an exceptional opportunity for medical offices or professional offices seeking a prominent and accessible address. The building has an attached 4 story parking garage allowing for ample parking for visitors and staff.

Whether you are looking for a small professional office suite or a turn-key medical spa, there are a variety of options that be customized to meet your needs. There are two condos, Suite 710 which is a minimum of 5,000 SF and the second condo is the additional 5 suites totaling roughly 7,736 SF. Both condos can be purchased together as a portfolio if desired.

# Turn-key Medical Spa Suite

Square footage calculations are highly accurate but not guaranteed.