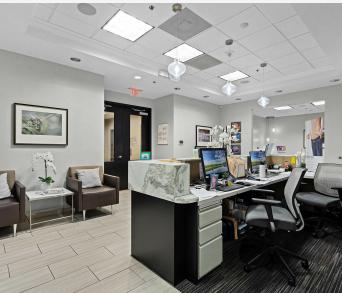

#### PROPERTY DESCRIPTION

TURNKEY MEDICAL OFFICE SPACE INCLUDING OPERATING ROOM. Introducing 801 Orange Ave, a prime commercial property offering two condos available for sale, in the vibrant Downtown of Orlando, FL. Perfectly situated in a bustling location, this building presents an exceptional opportunity for medical offices or professional offices seeking a prominent and accessible address. The building has an attached 4 story parking garage allowing for ample parking for visitors and staff.

Whether you are looking for a small professional office suite or a turn-key medical spa, there are a variety of options that be customized to meet your needs. There are two condos, Suite 710 which is a minimum of 5,000 SF and the second condo is the additional 5 suites totaling roughly 7,736 SF. Both condos can be purchased together as a portfolio if desired.

# Turn-key Medical Spa Suite

Square footage calculations are highly accurate but not guaranteed.