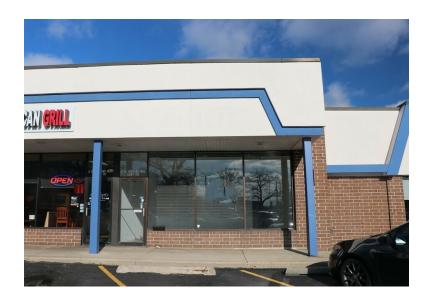

### 2 West Grand Avenue Fox Lake, IL 60020

### RETAIL 870 - 1,100 SF

Premium retail space in Fox Lake Commons at the signalized intersection of Route 12 and Grand Avenue. Ample lighted parking and Monument signage. High traffic counts with 10,250 vpd on Grand Avenue and 21,500 vpd on Route 12.

Join Key West Construction & Adjusters, West Marine, One Main Financial, Rosati's, Carlo's Mexican Grill, Blizz Nails and Hussle Barber Shop.

| Demographics      | 0.5 Miles | 1 Mile   | 1.5 Miles |
|-------------------|-----------|----------|-----------|
| Total Population  | 1,261     | 4,314    | 8,888     |
| Average HH Income | \$57,797  | \$61,113 | \$68,517  |