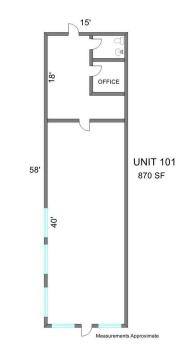

**Unit 101:** 870 SF end unit, former smoke shop with open retail in front and one office and bath in rear.

**Unit 112:** 1,100 SF inline former deli with 200 amp power, 10' ceilings in front area and 11'6" ceilings in rear storage area. 1 bath.