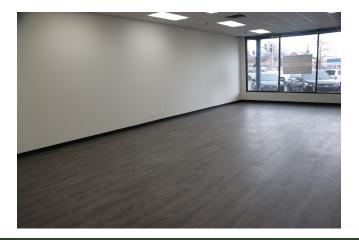

**Unit 101:** 870 SF end unit, former smoke shop with open retail in front and one office and bath in rear.

**Unit 112:** 1,100 SF inline former deli with 200 amp power, 10' ceilings in front area and 11'6" ceilings in rear storage area. 1 bath.

#### \$14.00 PSF (NNN)

| Specifications  |                            |
|-----------------|----------------------------|
| Building Size:  | 19,829 SF                  |
| Year Built:     | 1986                       |
| HVAC System:    | GFA/ Central Air           |
| Electrical:     | 110 Amp and 200 amp (#112) |
| Sprinklers:     | yes                        |
| Washrooms:      | 1 per Unit                 |
| Ceiling Height: | 10 ft                      |
| Parking:        | Ample, Lighted             |
| Sewer/Water:    | City                       |
| Zoning:         | B3                         |
| Taxes:          | \$3.00 / SF                |
| CAM:            | \$2.75 / SF                |
| PIN #:          | 05-09-212-020              |