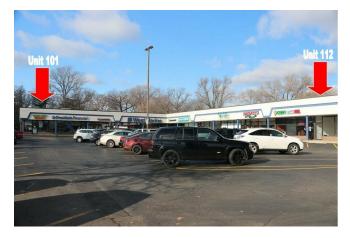

**Unit 101:** 870 SF end unit, former smoke shop with open retail in front and one office and bath in rear.

**Unit 112:** 1,100 SF inline former deli with 200 amp power, 10' ceilings in front area and 11'6" ceilings in rear storage area. 1 bath.