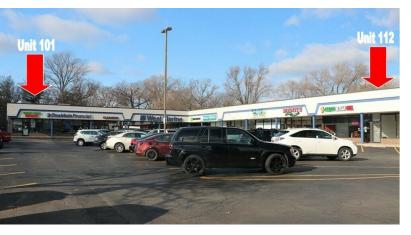

### RETAIL 870 - 1,100 SF

Premium retail space in Fox Lake Commons at the signalized intersection of Route 12 and Grand Avenue. Ample lighted parking and Monument signage. High traffic counts with 10,250 vpd on Grand Avenue and 21,500 vpd on Route 12.

**Unit 101:** 870 SF end unit, former smoke shop with open retail in front and one office and bath in rear.

**Unit 112:** 1,100 SF inline former deli with 200 amp power, 10' ceilings in front area and 11'6" ceilings in rear storage area. 1 bath.