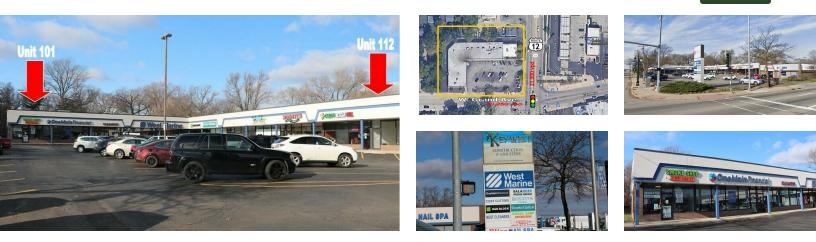

### RETAIL 870 - 1,100 SF

Premium retail space in Fox Lake Commons at the signalized intersection of Route 12 and Grand Avenue. Ample lighted parking and Monument signage. High traffic counts with 10,250 vpd on Grand Avenue and 21,500 vpd on Route 12.

**Unit 101:** 870 SF end unit, former smoke shop with open retail in front and one office and bath in rear.

**Unit 112:** 1,100 SF inline former deli with 200 amp power, 10' ceilings in front area and 11'6" ceilings in rear storage area. 1 bath.