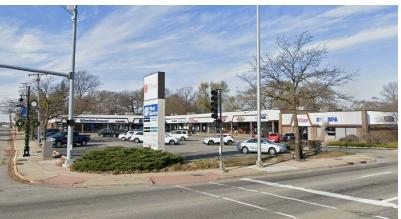

### RETAIL 870 - 1,100 SF

Premium retail space in Fox Lake Commons at the signalized intersection of Route 12 and Grand Avenue. Ample lighted parking and Monument signage. High traffic counts with 10,250 vpd on Grand Avenue and 21,500 vpd on Route 12.