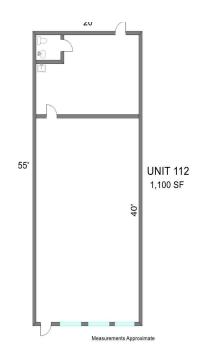

**Unit 101:** 870 SF end unit, former smoke shop with open retail in front and one office and bath in rear.

**Unit 112:** 1,100 SF inline former deli with 200 amp power, 10' ceilings in front area and 11'6" ceilings in rear storage area. 1 bath.