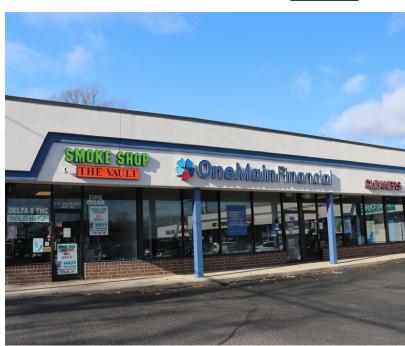

### RETAIL 870 - 1,100 SF

Premium retail space in Fox Lake Commons at the signalized intersection of Route 12 and Grand Avenue. Ample lighted parking and Monument signage. High traffic counts with 10,250 vpd on Grand Avenue and 21,500 vpd on Route 12.

Join Key West Construction & Adjusters, West Marine, One Main Financial, Rosati's, Carlo's Mexican Grill, Blizz Nails and Hussle Barber Shop.

| Demographics      | 0.5 Miles | 1 Mile   | 1.5 Miles |
|-------------------|-----------|----------|-----------|
| Total Population  | 1,261     | 4,314    | 8,888     |
| Average HH Income | \$57,797  | \$61,113 | \$68,517  |