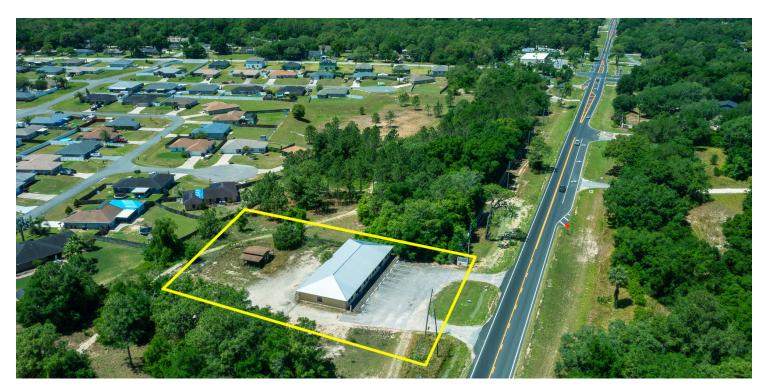

#### PROPERTY OVERVIEW

Excellent spaces for lease in Belleview, located just a short distance from downtown Belleview on heavily traveled Hwy C-25. The property consists of 2 units at approximately 2,000 SF each. The building offers a generous fenced-in rear yard for parking and vehicle storage, available to one of the tenants. Additionally, it boasts a metal roof and a large parking area. Each unit has several spacious offices, a lobby, and storage space at the rear. See floorpans attached. Each unit is equipped with separate entrances, electric meters, AC units, and mail receptacles. Perfect location for a professional office and/or service business such as plumbing, lawn, or construction.

#### PROPERTY HIGHLIGHTS

- Directly on E Hwy 25
- Easy access in and out
- Plenty of parking

FOR MORE INFORMATION CONTACT:

Erin Freel | Broker Associate, CCIM | 813.478.1735 | erin@erinfreel.com

BOYD REAL ESTATE, LLC | 1720 SE 16th Ave #200, Ocala, FL 34471 | 352.861.2248 | boydrealestategroup.com This information has been obtained from sources believed reliable. We have not verified it and make no guarantee, warranty or representation about it. Any projections, opinions, assumptions or estimates used are for example only and do not represent the current or future performance of the property.