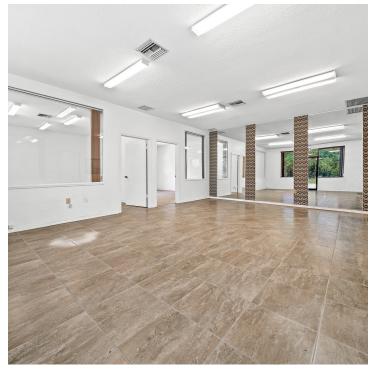

### ADDITIONAL PHOTOS

#### PROPERTY OVERVIEW

Excellent spaces for lease in Belleview, located just a short distance from downtown Belleview on heavily traveled Hwy C-25. The property consists of 2 units at approximately 2,000 SF each. The building offers a generous fenced-in rear yard for parking and vehicle storage, available to one of the tenants. Additionally, it boasts a metal roof and a large parking area. Each unit has several spacious offices, a lobby, and storage space at the rear. See floorpans attached. Each unit is equipped with separate entrances, electric meters, AC units, and mail receptacles. Perfect location for a professional office and/or service business such as plumbing, lawn, or construction.