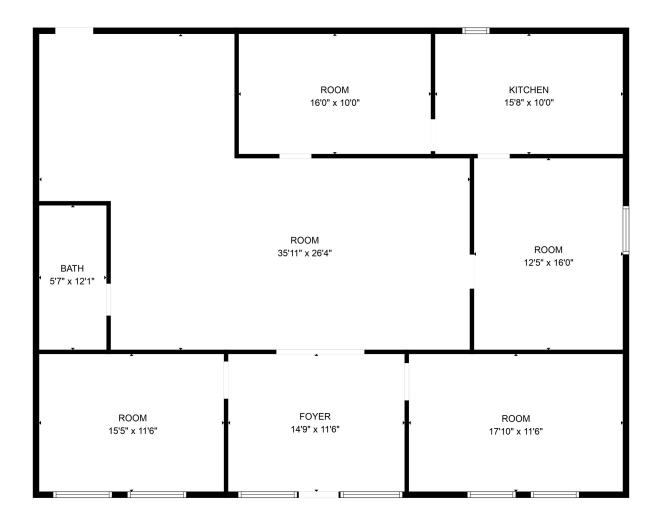

#### PROPERTY OVERVIEW

Excellent spaces for lease in Belleview, located just a short distance from downtown Belleview on heavily traveled Hwy C-25. The property consists of 2 units at approximately 2,000 SF each. The building offers a generous fenced-in rear yard for parking and vehicle storage, available to one of the tenants. Additionally, it boasts a metal roof and a large parking area. Each unit has several spacious offices, a lobby, and storage space at the rear. See floorpans attached. Each unit is equipped with separate entrances, electric meters, AC units, and mail receptacles. Perfect location for a professional office and/or service business such as plumbing, lawn, or construction.

2020 American Community Survey (ACS)

 FOR MORE INFORMATION CONTACT:

 Erin Freel
 |
 Broker Associate, CCIM
 |
 813.478.1735
 |
 erin@erinfreel.com

10230 E Hwy 25 (left side)

MEASUREMENTS ARE CALCULATED BY CUBICASA TECHNOLOGY. DEEMED HIGHLY RELIABLE BUT NOT GUARANTEED.