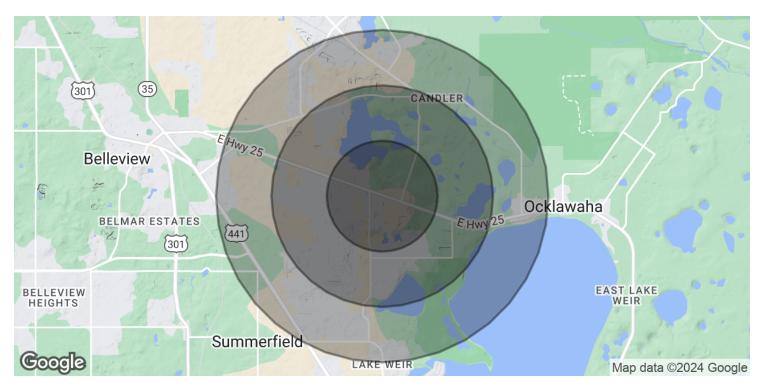

#### DEMOGRAPHICS MAP & REPORT

### OFFICE BUILDING FOR LEASE

| POPULATION           | 1 MILE | 2 MILES | 3 MILES |
|----------------------|--------|---------|---------|
| Total Population     | 2,406  | 8,924   | 18,883  |
| Average Age          | 52.7   | 57.1    | 50.5    |
| Average Age (Male)   | 51.9   | 56.6    | 49.6    |
| Average Age (Female) | 54.8   | 58.5    | 51.7    |

| HOUSEHOLDS & INCOME | 1 MILE    | 2 MILES   | 3 MILES   |
|---------------------|-----------|-----------|-----------|
| Total Households    | 1,183     | 4,654     | 9,169     |
| # of Persons per HH | 2.0       | 1.9       | 2.1       |
| Average HH Income   | \$49,631  | \$52,525  | \$51,352  |
| Average House Value | \$175,680 | \$182,947 | \$159,805 |