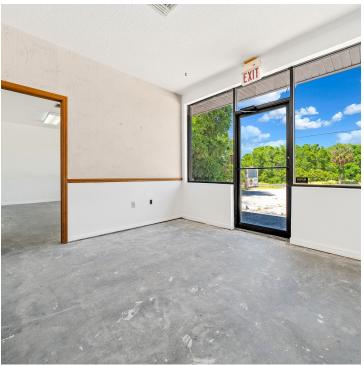

### ADDITIONAL PHOTOS

#### PROPERTY OVERVIEW

Excellent spaces for lease in Belleview, located just a short distance from downtown Belleview on heavily traveled Hwy C-25. The property consists of 2 units at approximately 2,000 SF each. The building offers a generous fenced-in rear yard for parking and vehicle storage, available to one of the tenants. Additionally, it boasts a metal roof and a large parking area. Each unit has several spacious offices, a lobby, and storage space at the rear. See floorpans attached. Each unit is equipped with separate entrances, electric meters, AC units, and mail receptacles. Perfect location for a professional office and/or service business such as plumbing, lawn, or construction.