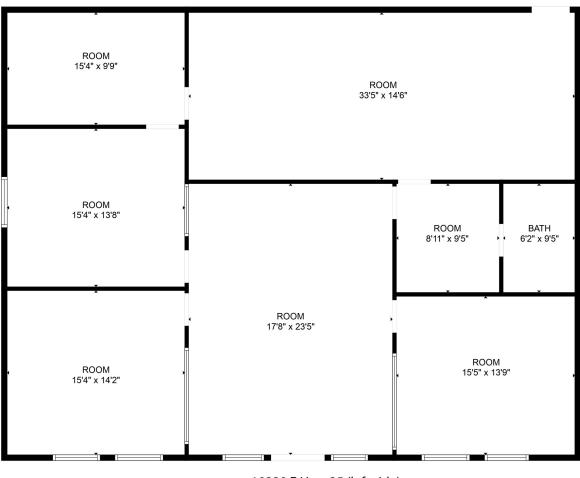

#### PROPERTY OVERVIEW

Excellent spaces for lease in Belleview, located just a short distance from downtown Belleview on heavily traveled Hwy C-25. The property consists of 2 units at approximately 2,000 SF each. The building offers a generous fenced-in rear yard for parking and vehicle storage, available to one of the tenants. Additionally, it boasts a metal roof and a large parking area. Each unit has several spacious offices, a lobby, and storage space at the rear. See floorpans attached. Each unit is equipped with separate entrances, electric meters, AC units, and mail receptacles. Perfect location for a professional office and/or service business such as plumbing, lawn, or construction.

10228 E Hwy 25 (right side of bldg)

MEASUREMENTS ARE CALCULATED BY CUBICASA TECHNOLOGY. DEEMED HIGHLY RELIABLE BUT NOT GUARANTEED.