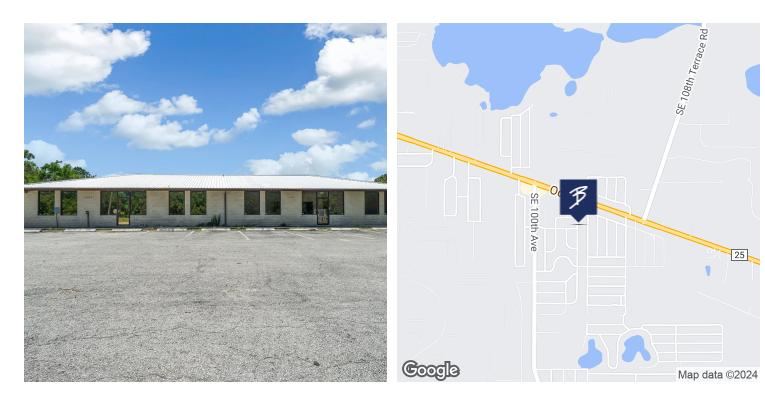

### OFFICE BUILDING FOR LEASE

#### PROPERTY OVERVIEW

Excellent spaces for lease in Belleview, located just a short distance from downtown Belleview on heavily traveled Hwy C-25. The property consists of 2 units at approximately 2,000 SF each. The building offers a generous fenced-in rear yard for parking and vehicle storage, available to one of the tenants. Additionally, it boasts a metal roof and a large parking area. Each unit has several spacious offices, a lobby, and storage space at the rear. See floorpans attached. Each unit is equipped with separate entrances, electric meters, AC units, and mail receptacles. Perfect location for a professional office and/or service business such as plumbing, lawn, or construction.

### LOCATION MAP