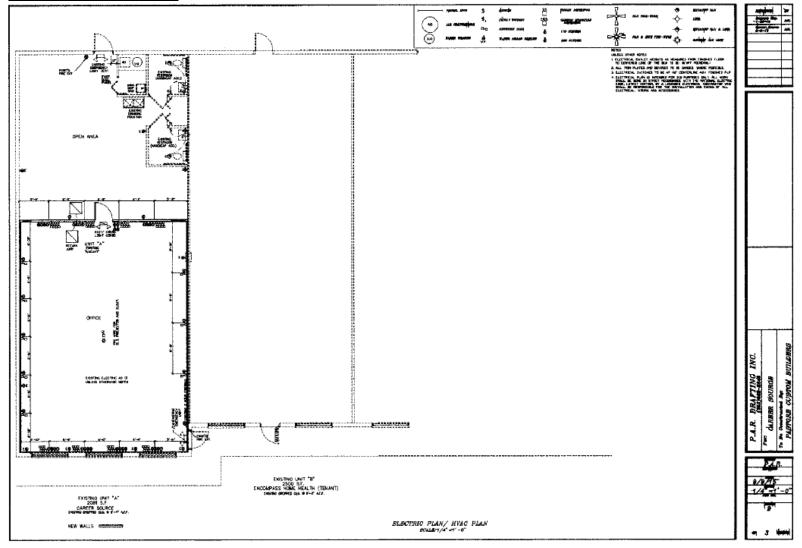

# **FLOOR PLAN**

## **UNIT A**

This well-maintained and landscaped Professional Center has excellent curb appeal with a highly visible location and 250 FT of frontage along Cortez Blvd (SR50). The professional office space provides a typical open office floorplan set up for cubicles or easy addition of internal walls for conversion to medical. LL will paint and install new flooring. A Tenant Improvement Allowance (TIA) can be negotiated. In addition to two large open areas there are (2) ADA restrooms.