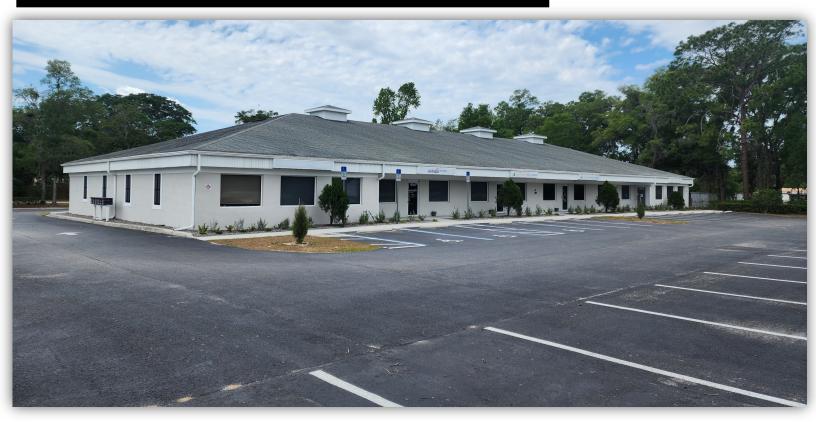

Ph. 813.739.5700 | bhhsflpcommercial.com

Medical Office Space For Lease
16332 Cortez Blvd - Unit A, Brooksville, FL 34601

COMMERCIAL DIVISION

Premier 2,081± SF Office Space in the Regal Oaks Plaza East Professional Center, Brooksville, FL. Located just east of Suncoast Pkwy, this office building offers excellent visibility and access.

This well-maintained and landscaped Professional Center has excellent curb appeal with a highly visible location and 250 FT of frontage along Cortez Blvd (SR50). The professional office space provides a typical open office floorplan set up for cubicles or easy addition of internal walls for conversion to medical. LL will paint and install new flooring. A Tenant Improvement Allowance (TIA) can be negotiated. In addition to two large open areas there are (2) ADA restrooms.

Built in 2007, the 11,370 SF Regal Oaks Plaza East Professional Center is zoned C1. The new LL has recently cleaned the roof, provided new Exterior Paint, new HVAC systems and new Landscaping.

The Regal Oaks Plaza East Professional Center is conveniently located less than a mile from Tampa General Hospital (TGH) Brooksville and about five miles east of Oak Hill Hospital (HCA). In addition, the building is situated just east of a well-developed section of Cortez Blvd, with many national brand retailers and restaurants nearby as noted on the included aerial.