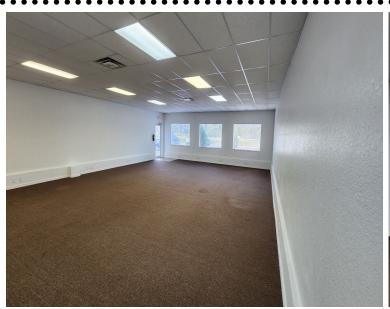

This well-maintained and landscaped Professional Center has excellent curb appeal with a highly visible location and 250 FT of frontage along Cortez Blvd (SR50). The professional office space provides a typical open office floorplan set up for cubicles or easy addition of internal walls for conversion to medical. LL will paint and install new flooring. A Tenant Improvement Allowance (TIA) can be negotiated. In addition to two large open areas there are (2) ADA restrooms.

# **FLOOR PLAN**

## **UNIT A**