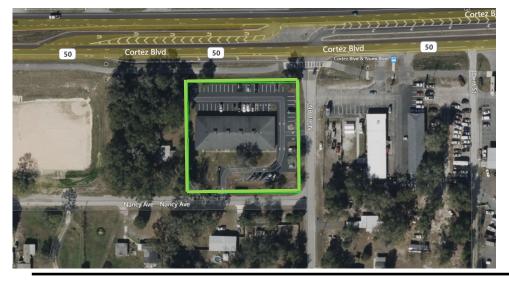

This well-maintained and landscaped Professional Center has excellent curb appeal with a highly visible location and 250 FT of frontage along Cortez Blvd (SR50). The professional office space provides a typical open office floorplan set up for cubicles or easy addition of internal walls for conversion to medical. LL will paint and install new flooring. A Tenant Improvement Allowance (TIA) can be negotiated. In addition to two large open areas there are (2) ADA restrooms.

Built in 2007, the 11,370 SF Regal Oaks Plaza East Professional Center is zoned C1. The new LL has recently cleaned the roof, provided new Exterior Paint, new HVAC systems and new Landscaping.

The Regal Oaks Plaza East Professional Center is conveniently located less than a mile from Tampa General Hospital (TGH) Brooksville and about five miles east of Oak Hill Hospital (HCA). In addition, the building is situated just east of a well-developed section of Cortez Blvd, with many national brand retailers and restaurants nearby as noted on the included aerial.