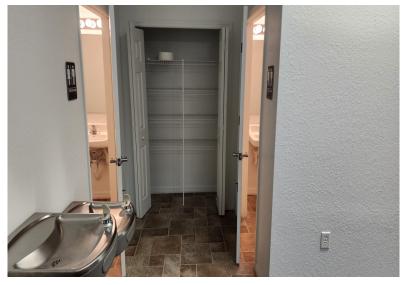

This well-maintained and landscaped Professional Center has excellent curb appeal with a highly visible location and 250 FT of frontage along Cortez Blvd (SR50). The professional office space provides a typical open office floorplan set up for cubicles or easy addition of internal walls for conversion to medical. LL will paint and install new flooring. A Tenant Improvement Allowance (TIA) can be negotiated. In addition to two large open areas there are (2) ADA restrooms.