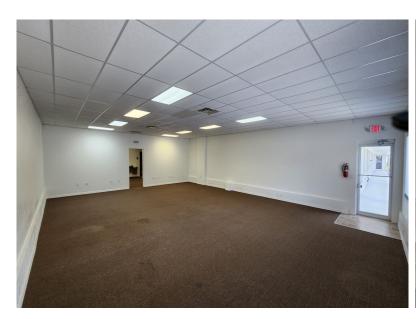

This well-maintained and landscaped Professional Center has excellent curb appeal with a highly visible location and 250 FT of frontage along Cortez Blvd (SR50). The professional office space provides a typical open office floorplan set up for cubicles or easy addition of internal walls for conversion to medical. LL will paint and install new flooring. A Tenant Improvement Allowance (TIA) can be negotiated. In addition to two large open areas there are (2) ADA restrooms.

# **FLOOR PLAN**

## **UNIT A**