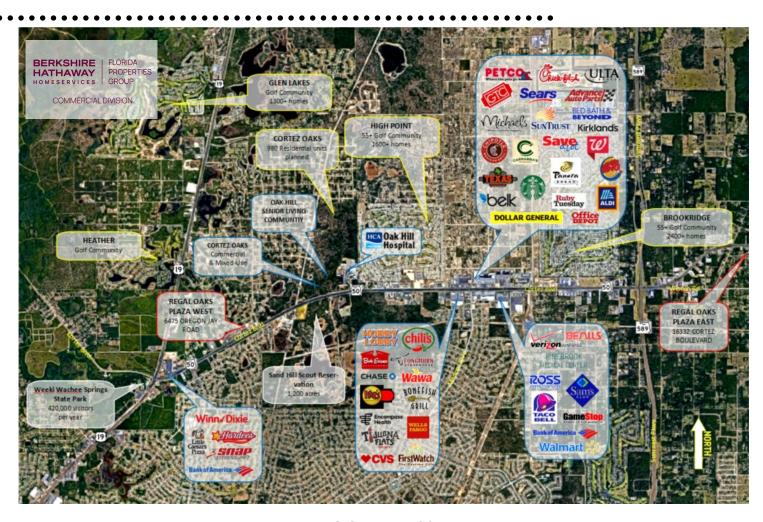

Built in 2007, the 11,370 SF Regal Oaks Plaza East Professional Center is zoned C1. The new LL has recently cleaned the roof, provided new Exterior Paint, new HVAC systems and new Landscaping.

The Regal Oaks Plaza East Professional Center is conveniently located less than a mile from Tampa General Hospital (TGH) Brooksville and about five miles east of Oak Hill Hospital (HCA). In addition, the building is situated just east of a well-developed section of Cortez Blvd, with many national brand retailers and restaurants nearby as noted on the included aerial.