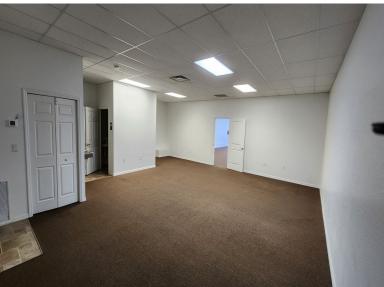

This well-maintained and landscaped Professional Center has excellent curb appeal with a highly visible location and 250 FT of frontage along Cortez Blvd (SR50). The professional office space provides a typical open office floorplan set up for cubicles or easy addition of internal walls for conversion to medical. LL will paint and install new flooring. A Tenant Improvement Allowance (TIA) can be negotiated. In addition to two large open areas there are (2) ADA restrooms.