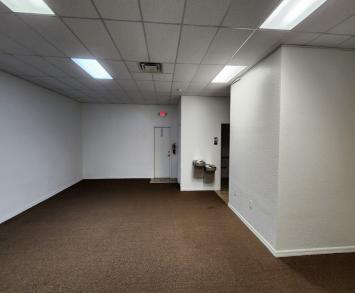

This well-maintained and landscaped Professional Center has excellent curb appeal with a highly visible location and 250 FT of frontage along Cortez Blvd (SR50). The professional office space provides a typical open office floorplan set up for cubicles or easy addition of internal walls for conversion to medical. LL will paint and install new flooring. A Tenant Improvement Allowance (TIA) can be negotiated. In addition to two large open areas there are (2) ADA restrooms.

# **FLOOR PLAN**

## **UNIT A**