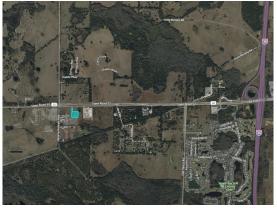

Moreover, its proximity-just 230 yards from future Amazon Robotic Sorting Center, only 2.5 miles-to the Future DoubleBranch Development and mere minutes from the Mirada Lagoon, adds to its allure. One noteworthy advantage is the absence of wetlands, with the property situated in Flood Zone X, eliminating potential development constraints. This industrial parcel presents a unique investment opportunity in a rapidly growing region.

Whether you're considering commercial, industrial, or mixed-use development, this strategically located and development-ready land promises to be a key player in the region's economic expansion. More info on Amazons groundbreaking event and plans for creating over 500 jobs: tampabay.com/news/pasco/2024/03/22/plans-submitted-amazon-robotic-sorting-site-central-