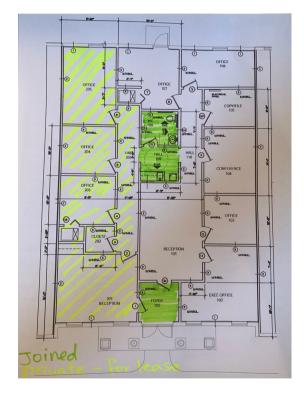

### **Tampa Palms Professional Office**

**Ideal for Medical Use** 

• 969 SF SUITE •

IN TAMPA PALMS PROFESSIONAL CENTER

This information is from sources deemed to be reliable. We are not responsible for misstatements of facts, errors or omissions, prior sale, change of price and/or terms or withdrawal from the market without notice. Buyer shall verify all information with their own representatives as well as state and local agencies.

#### PROPERTY INFORMATION

Lease price: \$1,850 per month + 45% of the electricity bill
+ sales tax

• Folio number: 033970-1556

• Site improvements: 969 SF Suite B1

• Parking: Onsite

Zoning: PD-A (Planned Development)

**LOCATION** 

Street Address: 5383 Primrose Lake Cir.

City: Tampa Zip Code: 33647 County: Hillsborough

Traffic Count:

Market: Tampa-St. Petersburg-Clearwater

Sub-market: Tampa Palms

THE PROPERTY

Folio Number: 033970-1556 Current Use: Medical Office

Site Improvements: 969 HSF Suite B2

Front Footage: (approx.): Primrose Lake Cir

Parking: Onsite

**UTILITIES** 

Electricity: TECO

Water: The City of Tampa Waste: The City of Tampa

Communications: Spectrum, Frontier and Verizon