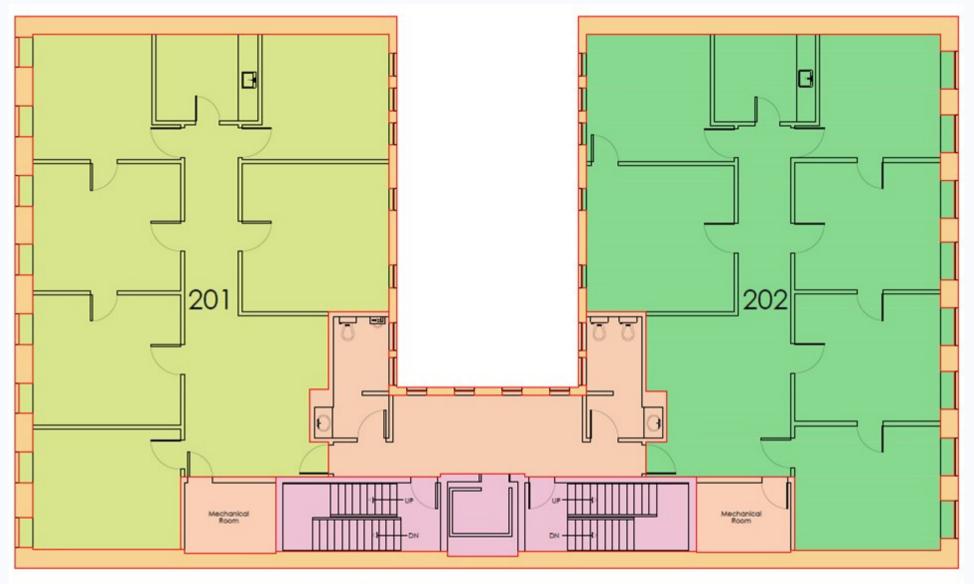

## **SUITE 201 | 1,651 SF**

### **SUITE 202 | 1,651 SF**

#### Method A (2017) - Tenant Areas

ANSI/BOMA Z65.1 - 2017 Office Standard -Floor Service Area - 546 Square Feet

-Vertical Penetrations - 330 Square Feet -Suite 201 - 1,651 Square Feet -Suite 202 - 1,655 Square Feet -Boundary Area - 4,182 Square Feet -Exterior Gross Area - 4,656 Square Feet