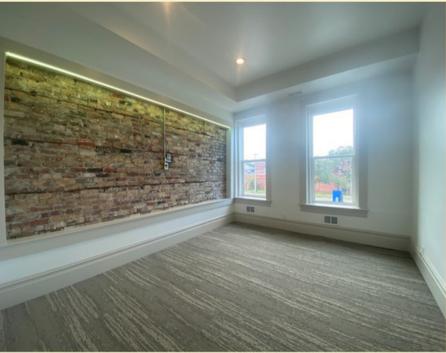

#### Property's amenities include:

- Elevators
- · Open Kitchen with two coffee bars for seating
- An inviting lounge/ work area with inviting seating & accommodations
- Hardwood Flooring :: Tin Ceilings :: Exposed brick wall with LED lighting
- Tons of natural lighting boasting an expansive and open air feel throughout
- Walking distance to dining, banking and entertainment.
- A prime location in a beautiful building boasting attractive
  historic features which include brick and masonry construction,
  high tin ceilings, an exceptional façade (The Aguilar Building of
  1910), and is well maintained with frontage on the main drag.
- Zoned YC-1
- Office Renovation at its finest