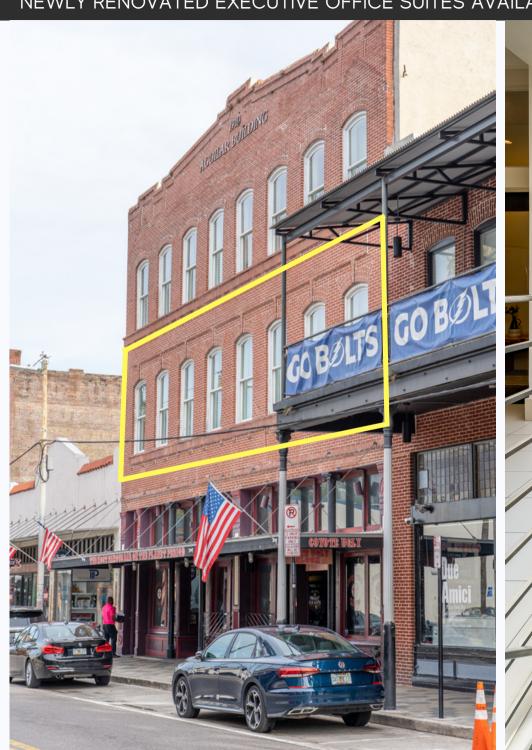

#### 2 OFFICE SUITES AVAILABLE IN HISTORIC YBOR CITY

1718 East 7th Avenue Tampa, FL 33605

**SUITE 201- A** (216 SF) **SUITE 201-D** (190 SF) \$1,250/ mo. \$1,250/ mo.

**FOR LEASE**: Renovated 2nd floor office condos located in a high-energy business and retail district of bustling Ybor Clty. Frequented by local & regional visitors, this is a great place to relocate, expand or start your new business- right on 7th Avenue!

IN THE HEART OF TAMPA'S HISTORIC DISTRICT

This information is from sources deemed to be reliable. We are not responsible for misstatements of facts, errors or omissions, prior sale, change of price and/or terms or withdrawal from the market without notice. Buyer shall verify all information with their own representatives as well as state and local agencies.

# Beautiful Office Condos on 7th Ave in Bustling Ybor City

813-935-9600 | TINA MARIE ELOIAN, CCIM | TINA@FLORIDACOMMERCIALGROUP.COM