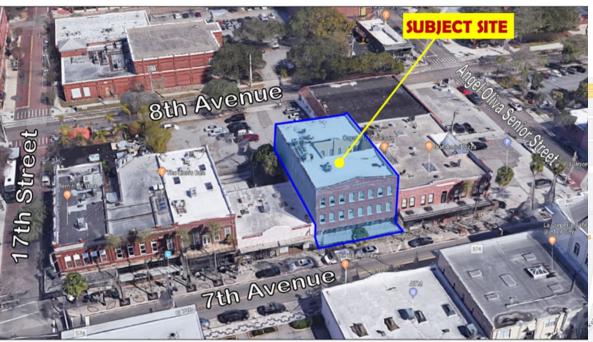

#### 2 OFFICE SUITES AVAILABLE IN HISTORIC YBOR CITY

1718 East 7th Avenue Tampa, FL 33605

**SUITE 201- A** (216 SF) **SUITE 201-D** (190 SF) \$1,250/ mo. \$1,250/ mo.

**FOR LEASE**: Renovated 2nd floor office condos located in a high-energy business and retail district of bustling Ybor Clty. Frequented by local & regional visitors, this is a great place to relocate, expand or start your new business- right on 7th Avenue!

# Beautiful Office Condos on 7th Ave in Bustling Ybor City

813-935-9600 | TINA MARIE ELOIAN, CCIM | TINA@FLORIDACOMMERCIALGROUP.COM