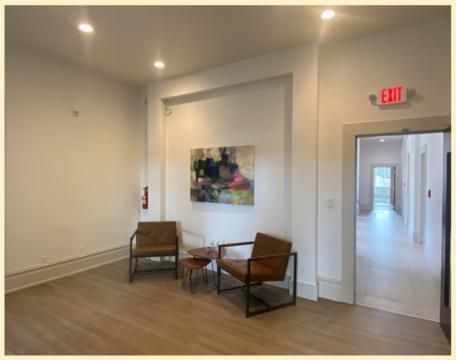

#### Property's amenities include:

- Elevators
- · Open Kitchen with two coffee bars for seating
- An inviting lounge/ work area with inviting seating & accommodations
- Hardwood Flooring :: Tin Ceilings :: Exposed brick wall with LED lighting
- Tons of natural lighting boasting an expansive and open air feel throughout
- Walking distance to dining, banking and entertainment.
- A prime location in a beautiful building boasting attractive
  historic features which include brick and masonry construction,
  high tin ceilings, an exceptional façade (The Aguilar Building of
  1910), and is well maintained with frontage on the main drag.
- Zoned YC-1
- Office Renovation at its finest