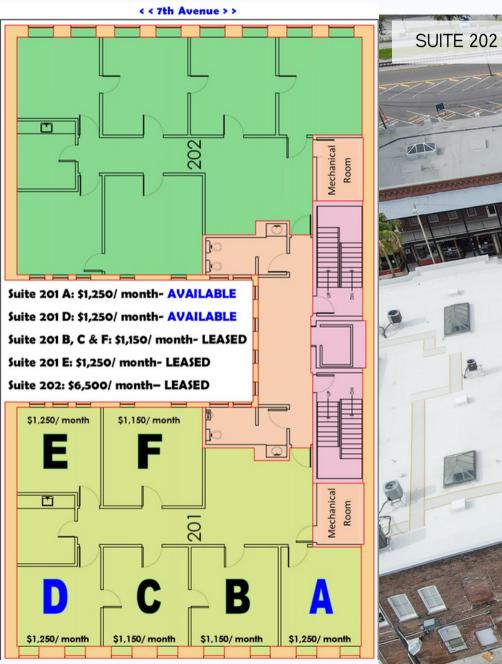

#### 2 OFFICE SUITES AVAILABLE IN HISTORIC YBOR CITY

1718 East 7th Avenue Tampa, FL 33605

**SUITE 201- A** (216 SF) **SUITE 201-D** (190 SF) \$1,250/ mo. \$1,250/ mo.

**FOR LEASE**: Renovated 2nd floor office condos located in a high-energy business and retail district of bustling Ybor Clty. Frequented by local & regional visitors, this is a great place to relocate, expand or start your new business- right on 7th Avenue!

## **SUITE 201 | 1,651 SF**

### **SUITE 202 | 1,651 SF**