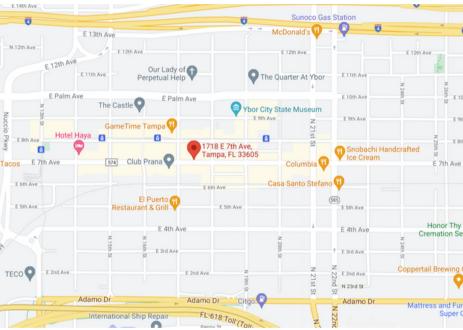

**DIRECTIONS** 

Interstate-4 to Ybor City Exit.

Head South on 21st Street to 7th Avenue.

Turn Right.

Head West on 7th Avenue to Subject.

Arrive at Property at: 1718 E. 7th Avenue

Offering quick and easy access to all major interstate systems. You'll also be minutes from Nebraska Ave., Hwy 60/ Adamo Dr., Tampa International Airport, Downtown Tampa, Channelside, South Tampa, etc.