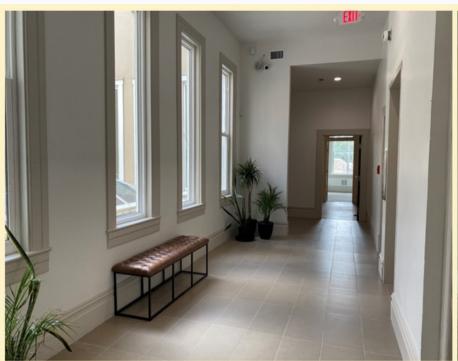

#### Property's amenities include:

- Elevators
- · Open Kitchen with two coffee bars for seating
- An inviting lounge/ work area with inviting seating & accommodations
- Hardwood Flooring :: Tin Ceilings :: Exposed brick wall with LED lighting
- Tons of natural lighting boasting an expansive and open air feel throughout
- Walking distance to dining, banking and entertainment.
- A prime location in a beautiful building boasting attractive
  historic features which include brick and masonry construction,
  high tin ceilings, an exceptional façade (The Aguilar Building of
  1910), and is well maintained with frontage on the main drag.
- Zoned YC-1
- Office Renovation at its finest