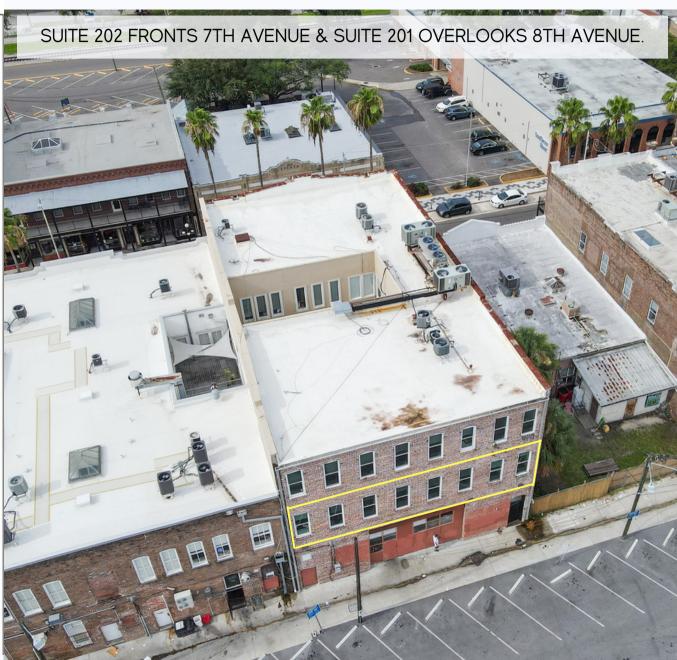

posed brick wall with LED lighting
- Tons of natural lighting boasting an expansive and open air feel throughout
- Walking distance to dining, banking and entertainment.
- A prime location in a beautiful building boasting attractive
  historic features which include brick and masonry construction,
  high tin ceilings, an exceptional façade (The Aguilar Building of
  1910), and is well maintained with frontage on the main drag.
- Zoned YC-1
- Office Renovation at its finest

#### Neighboring Businesses Include:

Hilton Gardens Inn, Ybor; Truist Bank, Bernini of Ybor, Rasoi Indian Cuisine Due Amici Pizza, Long Ash Cigars, Bad Monkey-Ybor to name a few.

# Beautiful Office Condos on 7th Ave in Bustling Ybor City





813-935-9600 | TINA MARIE ELOIAN, CCIM | TINA@FLORIDACOMMERCIALGROUP.COM





## **SUITE 201 | 1,651 SF**

### **SUITE 202 | 1,651 SF**



#### Method A (2017) - Tenant Areas

ANSI/BOMA Z65.1 - 2017 Office Standard -Floor Service Area - 546 Square Feet

-Vertical Penetrations - 330 Square Feet -Suite 201 - 1,651 Square Feet -Suite 202 - 1,655 Square Feet -Boundary Area - 4,182 Square Feet -Exterior Gross Area - 4,656 Square Feet



**DIRECTIONS** 

Interstate-4 to Ybor City Exit.

Head South on 21st Street to 7th Avenue.

Turn Right.

Head West on 7th Avenue to Subject.

Arrive at Property at: 1718 E. 7th Avenue

Offering quick and easy access to all major interstate systems. You'll also be minutes from Nebraska Ave., Hwy 60/ Adamo Dr., Tampa International Airport, Downtown Tampa, Channelside, South Tampa, etc.



# CALL ME DIRECTLY TO SCHEDULE AN EXCLUSIVE SHOWIN