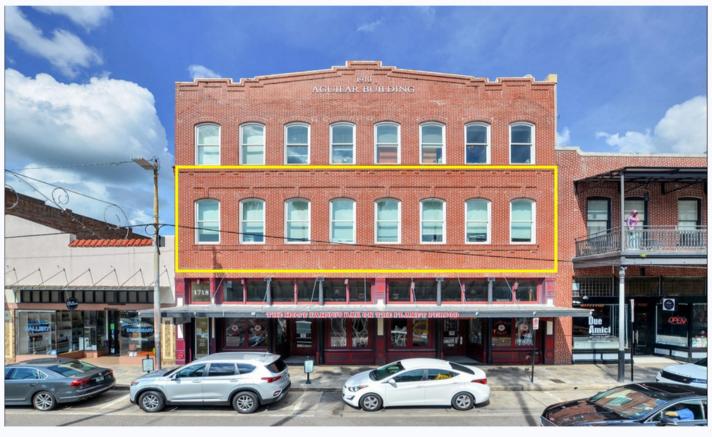

#### 2 OFFICE SUITES AVAILABLE IN HISTORIC YBOR CITY

1718 East 7th Avenue Tampa, FL 33605

**SUITE 201- A** (216 SF) **SUITE 201-D** (190 SF) \$1,250/ mo. \$1,250/ mo.

**FOR LEASE**: Renovated 2nd floor office condos located in a high-energy business and retail district of bustling Ybor Clty. Frequented by local & regional visitors, this is a great place to relocate, expand or start your new business- right on 7th Avenue!

#### Property's amenities include:

- Elevators
- · Open Kitchen with two coffee bars for seating
- An inviting lounge/ work area with inviting seating & accommodations
- Hardwood Flooring :: Tin Ceilings :: Exposed brick wall with LED lighting
- Tons of natural lighting boasting an expansive and open air feel throughout
- Walking distance to dining, banking and entertainment.
- A prime location in a beautiful building boasting attractive
  historic features which include brick and masonry construction,
  high tin ceilings, an exceptional façade (The Aguilar Building of
  1910), and is well maintained with frontage on the main drag.
- Zoned YC-1
- Office Renovation at its finest