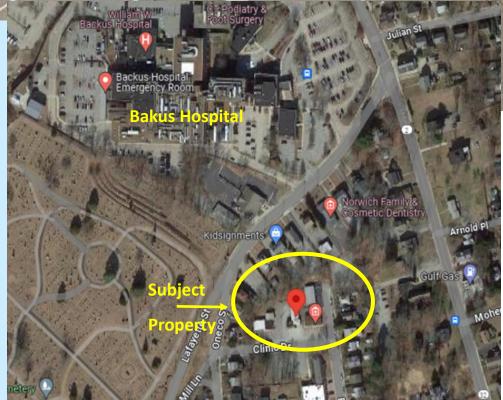

⇒ Traffic Count: 5,100

⇒ Year Built: 1962

⇒ .3 miles to Backus Hospital

⇒ Suitable for: Professional, Business, or Medical Offices. Cultural, Art, Museum. Customer Service, Day care, Nursing Home, Rehab Facility