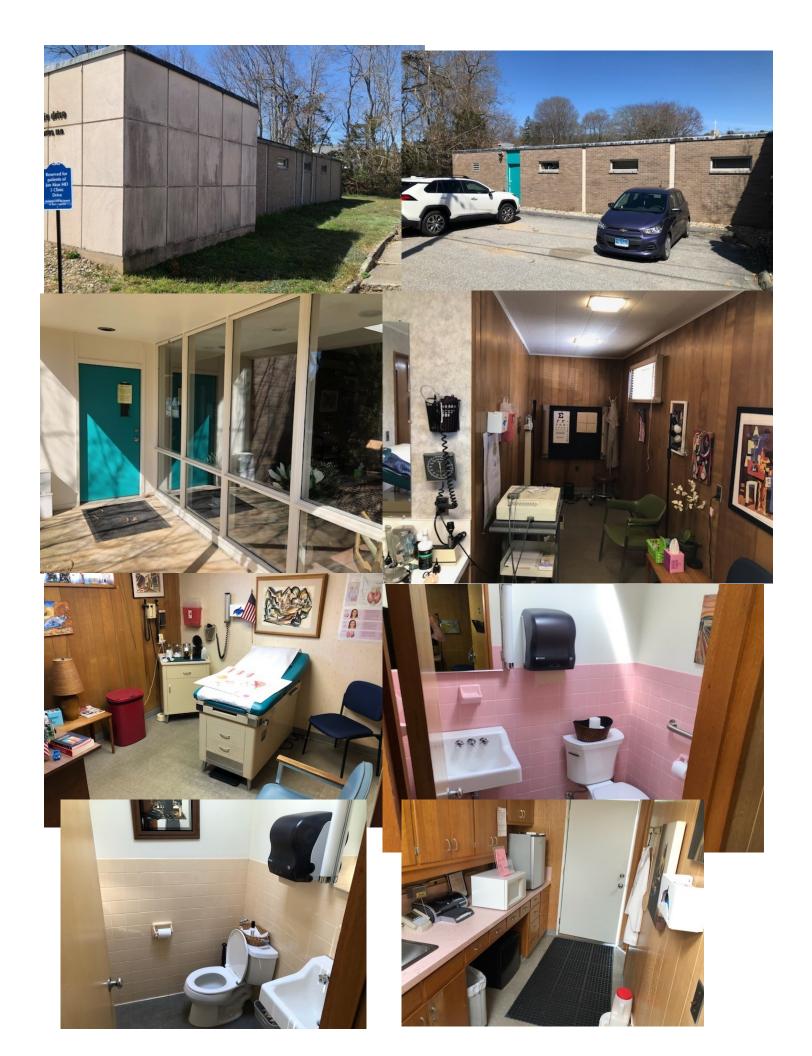

### 5 Clinic Drive, Norwich 1,572SF on .29 Acre in NC Zone

## FOR SALE \$233,333

⇒ **1,572** SF

⇒ Acres: 0.29

⇒ AC & Oil Heat

⇒ Public Water & Sewer

⇒ Frontage: 76Ft.

⇒ Zone: NC

⇒ Taxes: \$7,556

⇒ Traffic Count: 5,100

⇒ Year Built: 1962

⇒ .3 miles to Backus Hospital

⇒ Suitable for: Professional, Business, or Medical Offices. Cultural, Art, Museum. Customer Service, Day care, Nursing Home, Rehab Facility