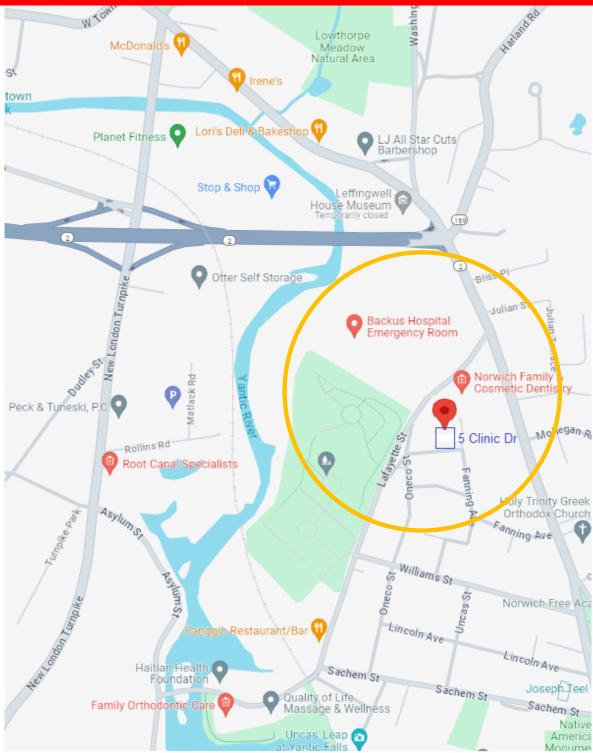

### Area Map

| Demographics             | 1 MILE   | 3 MILES  | 5 MILES  |
|--------------------------|----------|----------|----------|
| Total Population         | 5,924    | 38,633   | 51,080   |
| Total Households         | 2,477    | 15,755   | 20,689   |
| Average Household Income | \$88,629 | \$80,379 | \$84,394 |