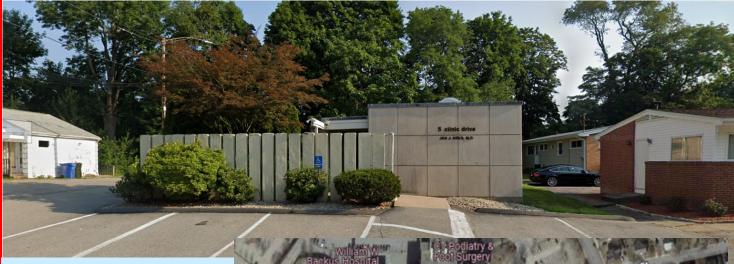

### 5 Clinic Drive, Norwich 1,572SF on .29 Acre in NC Zone

## FOR SALE \$233,333

⇒ **1,572** SF

⇒ Acres: 0.29

⇒ AC & Oil Heat

⇒ Public Water & Sewer

⇒ Frontage: 76Ft.

⇒ Zone: NC

⇒ Taxes: \$7,556

⇒ Traffic Count: 5,100

⇒ Year Built: 1962

⇒ .3 miles to Backus Hospital

⇒ Suitable for: Professional, Business, or Medical Offices. Cultural, Art, Museum. Customer Service, Day care, Nursing Home, Rehab Facility