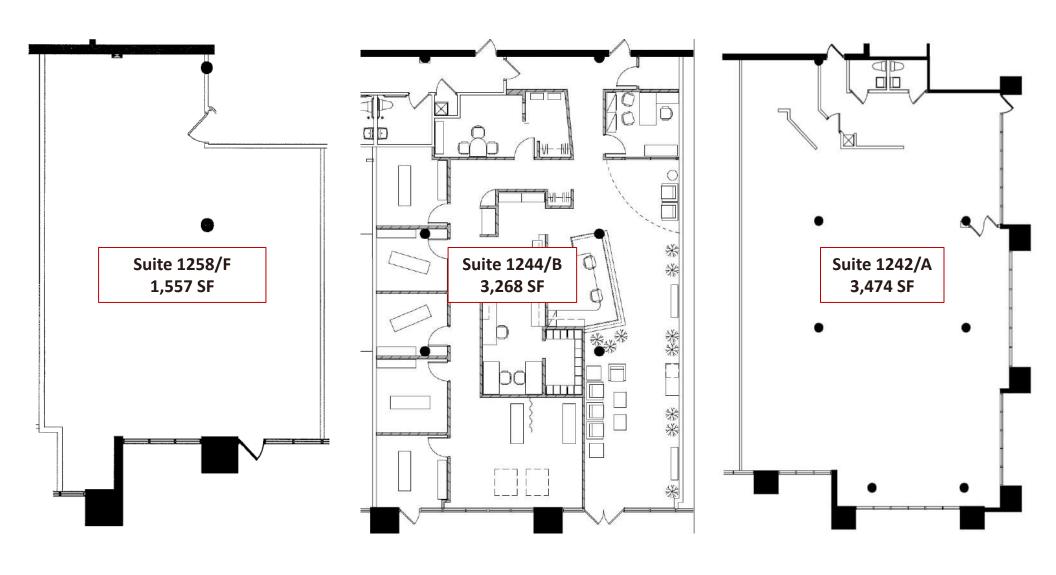

#### **SPACE AVAILABLE:**

- Suite 1242: 3,474 sf (2nd generation restaurant space with potential to add patio)
- Suite 1244/A: 3,268 sf (former medical space)
- Suite 1256/E: 1,024 sfSuite 1258/F: 1,557 sf
- Lease Rate: \$19.00 net
- 2024 CAM: \$6.84 psf (includes gas) and Tax: \$1.76 psf

### **SPACE PLANS**

SUITE 1258/F, 1244/B AND 1242/A