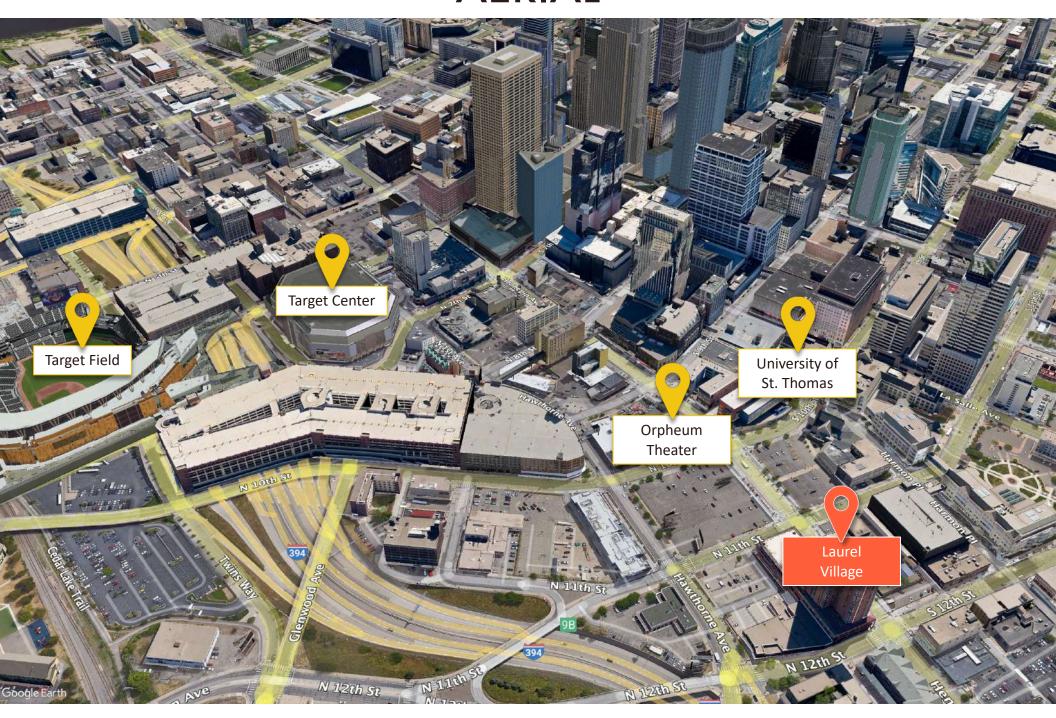

able
- Free customer parking available in the rear of the building
- Easy access to I-394, I-94 and I-35



#### **SPACE AVAILABLE:**

- Suite 1242: 3,474 sf (2nd generation restaurant space with potential to add patio)
- Suite 1244/A: 3,268 sf (former medical space)
- Suite 1256/E: 1,024 sfSuite 1258/F: 1,557 sf
- Lease Rate: \$19.00 net
- 2024 CAM: \$6.84 psf (includes gas) and Tax: \$1.76 psf

#### **DEMOGRAPHICS AND TRAFFIC COUNTS:**

- Average Population: 1 mile 15,453, 3 miles 150,107 and 5 miles 315,996
- Average Household Income: 1 mile \$54,158, 3 miles \$52,828 and 5 miles \$57,432
- Hennepin Avenue 15,000 vpd, N 12th St 9,900 vpd, and N 13th St 9,400 vpd
- Walk Score: 96
- Transit Score: 82
- Bike Score: 91

### **SPACE PLANS**

SUITE 1258/F, 1244/B AND 1242/A



## **AERIAL**