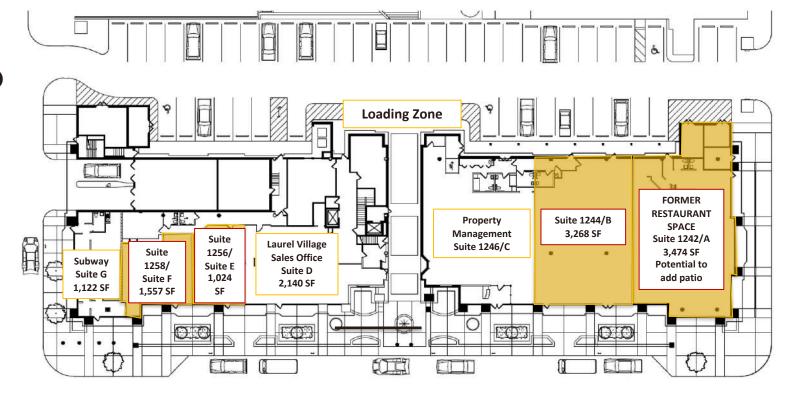

#### **SPACE AVAILABLE:**

- Suite 1242: 3,474 sf (2nd generation restaurant space with potential to add patio)
- Suite 1244/A: 3,268 sf (former medical space)
- Suite 1256/E: 1,024 sfSuite 1258/F: 1,557 sf
- Lease Rate: \$19.00 net
- 2024 CAM: \$6.84 psf (includes gas) and Tax: \$1.76 psf

### **SPACE PLANS**

SUITE 1258/F, 1244/B AND 1242/A