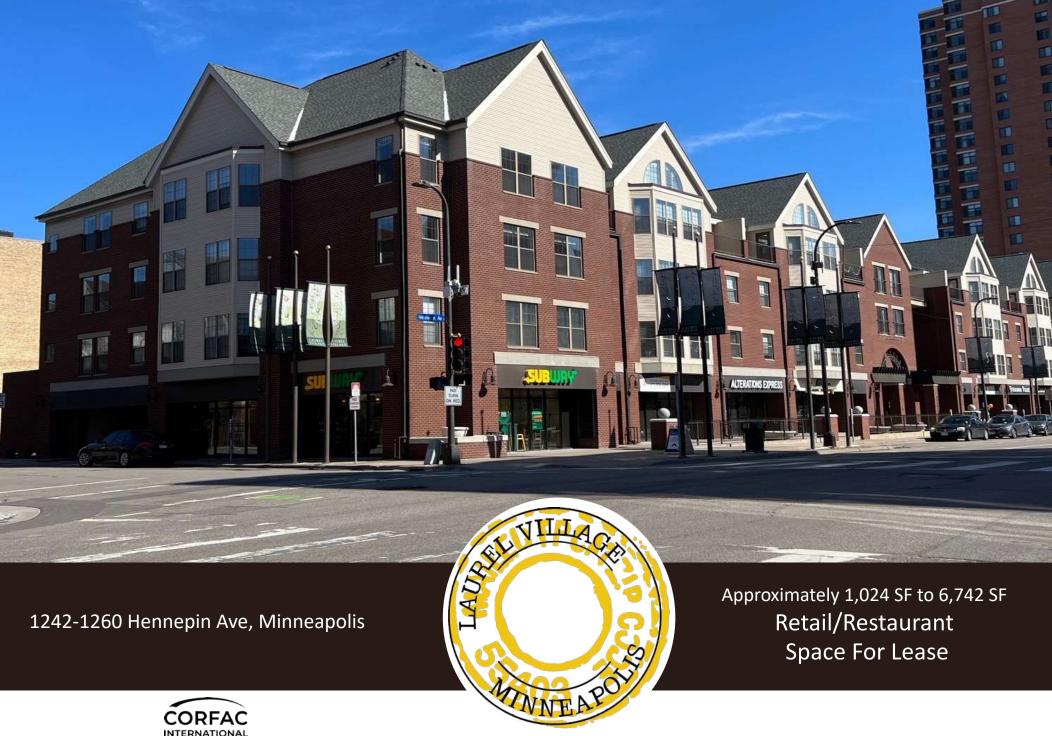

#### RETAIL SPACE ON HENNEPIN AVENUE!

# HIGHLIGHTS AND FEATURES:

- Join co-tenants VIP Hair & Nail Salon, Subway, and New Horizon Academy
- Part of a mixed-use project with 727 apartment units
- Covered contract parking for employees available
- Free customer parking available in the rear of the building
- Easy access to I-394, I-94 and I-35

#### **SPACE AVAILABLE:**

- Suite 1242: 3,474 sf (2nd generation restaurant space with potential to add patio)
- Suite 1244/A: 3,268 sf (former medical space)
- Suite 1256/E: 1,024 sfSuite 1258/F: 1,557 sf
- Lease Rate: \$19.00 net
- 2024 CAM: \$6.84 psf (includes gas) and Tax: \$1.76 psf