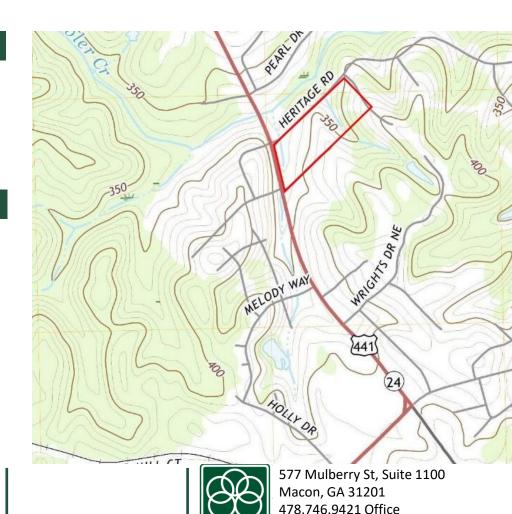

#### **BUILDING**

**Property Address:** 3001 Heritage Road

Milledgeville, GA 31061

County: Baldwin

**Utilities:** All Available

**Topography:** Level

**Traffic Count:** 37,700 VPD on North Columbia St

**Frontage:** 456± ft on Heritage Road

### SITE

Site Size:  $1.2\pm$  Acres

**Parcel ID:** M71 010

**Zoning:** Community Commercial

**Taxes:** \$4,453.00 (Est. 2023)