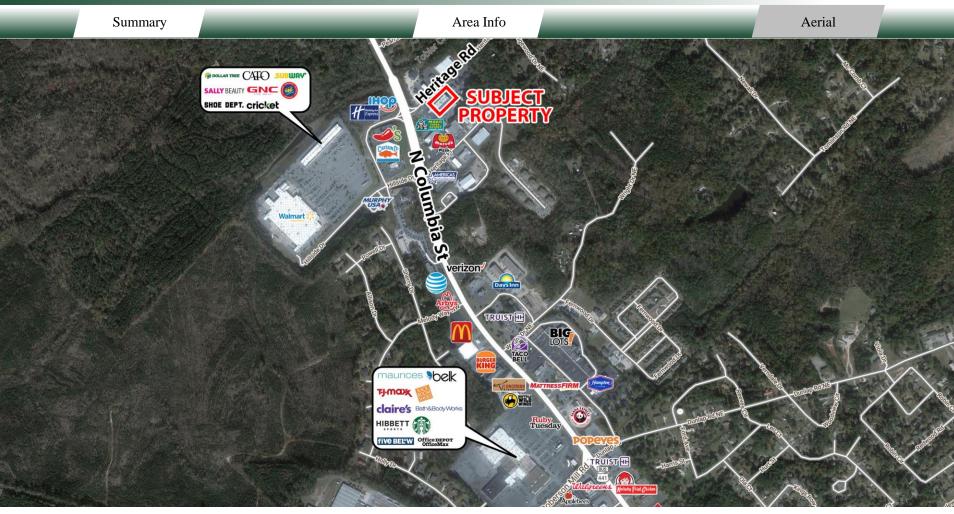

#### **NOTES**

Lot is located just off a signalized intersection with high traffic. Former hotel was torn down, parking lot still remains. Owner will Build To Suit.

### LOCATION

Surrounding neighbors include Mavis Tire, Walmart, Holiday Inn Express, IHOP, Milledgeville Mall, Longhorn Steakhouse, Chili's, Robins Financial Credit Union, BB&T, Applebee's, Starbucks, Smyrna Truck and Cargo, Childre Nissan, and many more restaurants, businesses, and retailers.