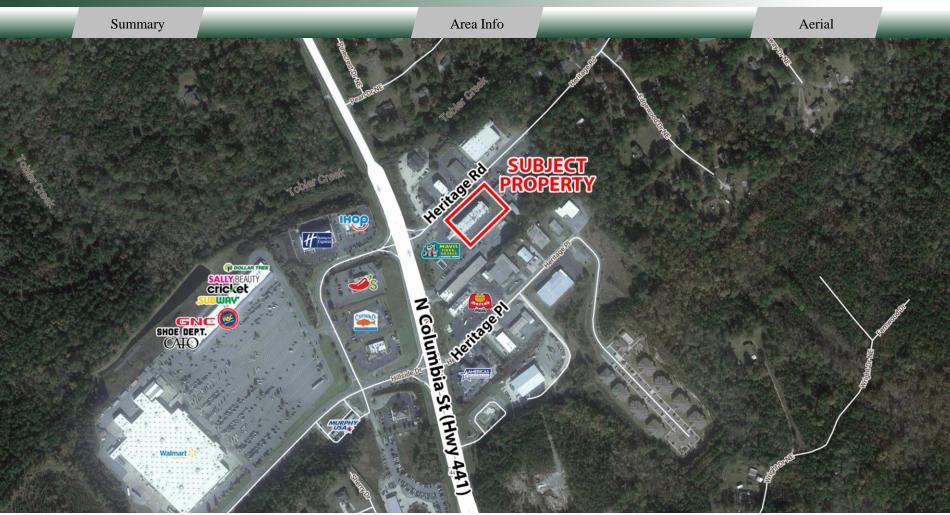

#### **BUILDING**

**Property Address:** 3001 Heritage Road

Milledgeville, GA 31061

County: Baldwin

**Utilities:** All Available

**Topography:** Level

**Traffic Count:** 37,700 VPD on North Columbia St

**Frontage:** 456± ft on Heritage Road

#### **NOTES**

Lot is located just off a signalized intersection with high traffic. Former hotel was torn down, parking lot still remains. Owner will Build To Suit.

### LOCATION

Surrounding neighbors include Mavis Tire, Walmart, Holiday Inn Express, IHOP, Milledgeville Mall, Longhorn Steakhouse, Chili's, Robins Financial Credit Union, BB&T, Applebee's, Starbucks, Smyrna Truck and Cargo, Childre Nissan, and many more restaurants, businesses, and retailers.