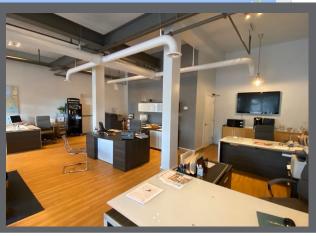

## **Property Description**:

- The property is in a marina setting.
- This waterfront unit features a mix of office and flex space.
- The three units are built-out to high standards as office space and will be delivered completely remodeled.
- Uses: Marine Industry businesses, Personal Office, or a "Man Cave".