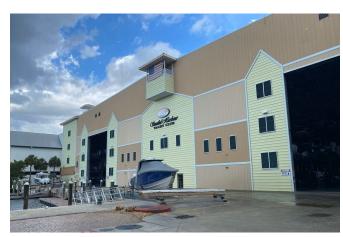

## FOR SALE – WATERFRONT OFFICE/FLEX

15051 Punta Rassa Rd., CS05-CS07 Fort Myers, FL 33908

Located in the Sanibel Harbour Yacht Club.

**SALE PRICE**: \$625,000 **YEAR BUILT**: 2013

UNIT SIZE: 920± SF (Includes 3 condo units)

ZONED: C-2

**LOCATION**: Punta Rassa community, located near the Sanibel

Causeway with direct access to San Carlos Bay

and Caloosahatchee River.

## **Property Description**:

- The property is in a marina setting.
- This waterfront unit features a mix of office and flex space.
- The three units are built-out to high standards as office space and will be delivered completely remodeled.
- Uses: Marine Industry businesses, Personal Office, or a "Man Cave".