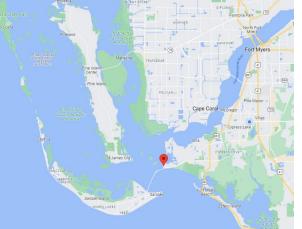

## FOR SALE – WATERFRONT OFFICE/FLEX

15051 Punta Rassa Rd., CS05-CS07 Fort Myers, FL 33908

Located in the Sanibel Harbour Yacht Club.

**SALE PRICE**: \$625,000 **YEAR BUILT**: 2013

UNIT SIZE: 920± SF (Includes 3 condo units)

ZONED: C-2

**LOCATION**: Punta Rassa community, located near the Sanibel

Causeway with direct access to San Carlos Bay

and Caloosahatchee River.