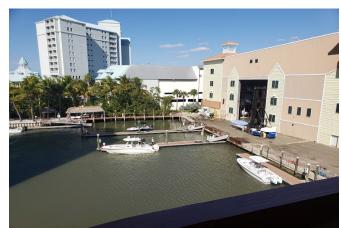

## FOR SALE – WATERFRONT OFFICE/FLEX

15051 Punta Rassa Rd., CS05-CS07 Fort Myers, FL 33908

Located in the Sanibel Harbour Yacht Club.

**SALE PRICE**: \$625,000 **YEAR BUILT**: 2013

UNIT SIZE: 920± SF (Includes 3 condo units)

ZONED: C-2

**LOCATION**: Punta Rassa community, located near the Sanibel

Causeway with direct access to San Carlos Bay

and Caloosahatchee River.

## **Property Description**:

- The property is in a marina setting.
- This waterfront unit features a mix of office and flex space.
- The three units are built-out to high standards as office space and will be delivered completely remodeled.
- Uses: Marine Industry businesses, Personal Office, or a "Man Cave".