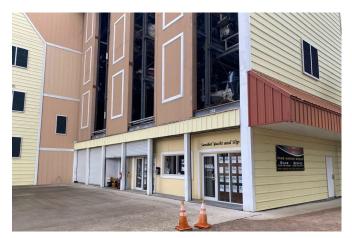

## FOR SALE – WATERFRONT OFFICE/FLEX

15051 Punta Rassa Rd., CS05-CS07 Fort Myers, FL 33908

Located in the Sanibel Harbour Yacht Club.

**SALE PRICE**: \$625,000 **YEAR BUILT**: 2013

UNIT SIZE: 920± SF (Includes 3 condo units)

## **Property Description**:

- The property is in a marina setting.
- This waterfront unit features a mix of office and flex space.
- The three units are built-out to high standards as office space and will be delivered completely remodeled.
- Uses: Marine Industry businesses, Personal Office, or a "Man Cave".