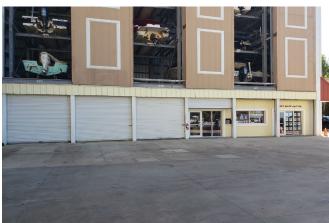

## FOR SALE – WATERFRONT OFFICE/FLEX

15051 Punta Rassa Rd., CS05-CS07 Fort Myers, FL 33908

Located in the Sanibel Harbour Yacht Club.

**SALE PRICE**: \$625,000 **YEAR BUILT**: 2013

UNIT SIZE: 920± SF (Includes 3 condo units)

ZONED: C-2

**LOCATION**: Punta Rassa community, located near the Sanibel

Causeway with direct access to San Carlos Bay

and Caloosahatchee River.

## **Property Description**:

- The property is in a marina setting.
- This waterfront unit features a mix of office and flex space.
- The three units are built-out to high standards as office space and will be delivered completely remodeled.
- Uses: Marine Industry businesses, Personal Office, or a "Man Cave".