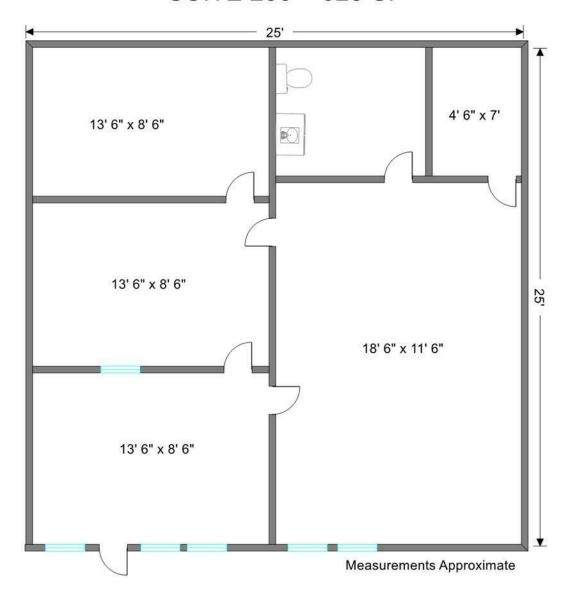

#### Professional Office Condo For Sale or Lease

Professional office condo in one of Crystal Lake's high demand office parks.

**Suite 230:** 625 SF with 2 private offices, conference room, bathroom and storage closet. Former insurance office with high end finishes what make a great impression. Crawl space below contains GFA furnace and water heater.

| Specifications  |                               |  |
|-----------------|-------------------------------|--|
| Condo Size:     | 625 SF                        |  |
| Year Built:     | 2002                          |  |
| HVAC System:    | GFA/ Central Air              |  |
| Electrical:     | 100 amp                       |  |
| Sprinklers:     | No                            |  |
| Washrooms:      | 1 ADA                         |  |
| Ceiling Height: | 9 ft                          |  |
| Parking:        | 2 Dedicated / Plus Common     |  |
| Sewer/Water:    | City                          |  |
| Zoning:         | 0                             |  |
| Taxes:          | \$2,458.22 (Included in Rent) |  |
| Association:    | \$135/mo. (Included in Rent)  |  |
| PIN #:          | 14-34-178-086                 |  |

### SUITE 230 625 SF

**CLICK HERE TO VIEW OUR WEBSITE** 

No warranty or representation is made as to the accuracy of the foregoing information. Terms of sale or lease and availability are subject to change or withdrawal without notice. This document is for information purposes only. No offer of sub-agency is being made.