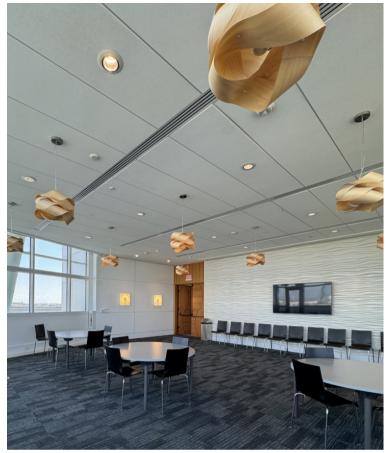

| Seven A     | Annual Rent Increases    | 5%              |
| Market Breva      | rd County D | Delivery                 | AS-IS Condition |





- Property Features Include Ground Floor Cafe, Perfect for Workplace Cafeteria, Designed to Encourage Social Interaction and Promote Collaboration. Excellent Commercial Cafe
- Second Floor Open Configuration with Open Space Surrounded by Railing System
- Third Floor Auditorium with Stage and Seating for 83 Provides a Perfect Venue for Training Sessions or Events
- Fourth Floor Event Rooms with Two Men's and Two Women's Restrooms, Commercial Kitchen
- Fifth Floor Largely Open Space with Mechanical, Electrical, IT Rooms
- Sixth Floor Open Area with Indoor Observation, Men's and Women's Restrooms
- Seventh Floor Showpiece Observation Deck

























### **Ground Floor**







## Second Floor













#### Fourth Floor























# Seventh Floor