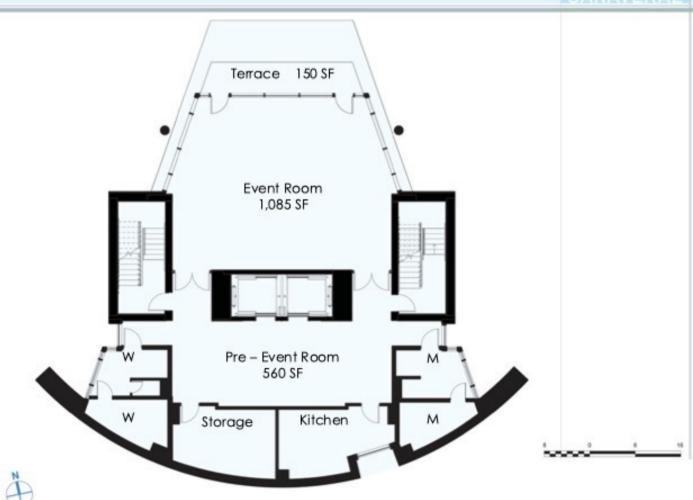

- Property Features Include Ground Floor Cafe, Perfect for Workplace Cafeteria, Designed to Encourage Social Interaction and Promote Collaboration. Excellent Commercial Cafe
- Second Floor Open Configuration with Open Space Surrounded by Railing System
- Third Floor Auditorium with Stage and Seating for 83 Provides a Perfect Venue for Training Sessions or Events
- Fourth Floor Event Rooms with Two Men's and Two Women's Restrooms, Commercial Kitchen
- Fifth Floor Largely Open Space with Mechanical, Electrical, IT Rooms
- Sixth Floor Open Area with Indoor Observation, Men's and Women's Restrooms
- Seventh Floor Showpiece Observation Deck