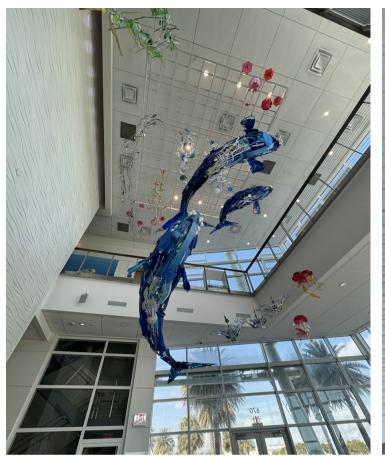

| Seven A     | Annual Rent Increases    | 5%              |
| Market Breva      | rd County D | Delivery                 | AS-IS Condition |





- Property Features Include Ground Floor Cafe, Perfect for Workplace Cafeteria, Designed to Encourage Social Interaction and Promote Collaboration. Excellent Commercial Cafe
- Second Floor Open Configuration with Open Space Surrounded by Railing System
- Third Floor Auditorium with Stage and Seating for 83 Provides a Perfect Venue for Training Sessions or Events
- Fourth Floor Event Rooms with Two Men's and Two Women's Restrooms, Commercial Kitchen
- Fifth Floor Largely Open Space with Mechanical, Electrical, IT Rooms
- Sixth Floor Open Area with Indoor Observation, Men's and Women's Restrooms
- Seventh Floor Showpiece Observation Deck

























### **Ground Floor**







## Second Floor













#### Fourth Floor























# Seventh Floor