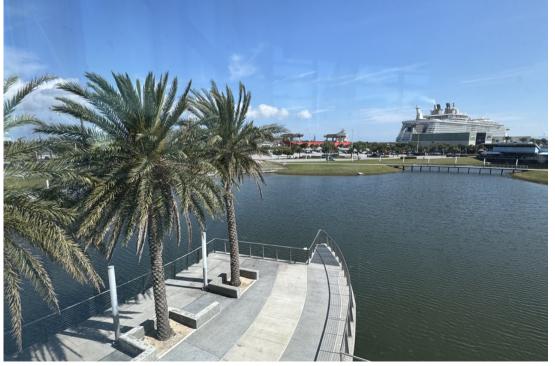

| Annual Rent Increases    | 5%              |
| Market Breva      | rd County D | Delivery                 | AS-IS Condition |





- Property Features Include Ground Floor Cafe, Perfect for Workplace Cafeteria, Designed to Encourage Social Interaction and Promote Collaboration. Excellent Commercial Cafe
- Second Floor Open Configuration with Open Space Surrounded by Railing System
- Third Floor Auditorium with Stage and Seating for 83 Provides a Perfect Venue for Training Sessions or Events
- Fourth Floor Event Rooms with Two Men's and Two Women's Restrooms, Commercial Kitchen
- Fifth Floor Largely Open Space with Mechanical, Electrical, IT Rooms
- Sixth Floor Open Area with Indoor Observation, Men's and Women's Restrooms
- Seventh Floor Showpiece Observation Deck

























### **Ground Floor**







## Second Floor













#### Fourth Floor























# Seventh Floor