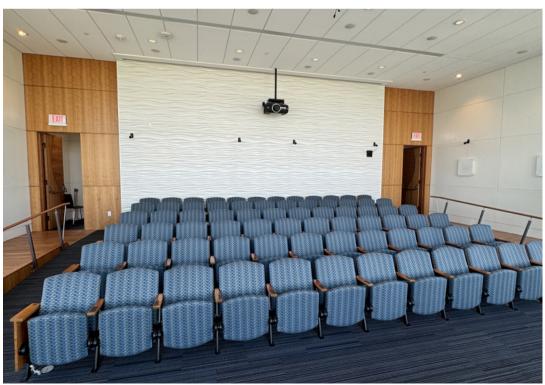

- Property Features Include Ground Floor Cafe, Perfect for Workplace Cafeteria, Designed to Encourage Social Interaction and Promote Collaboration. Excellent Commercial Cafe
- Second Floor Open Configuration with Open Space Surrounded by Railing System
- Third Floor Auditorium with Stage and Seating for 83 Provides a Perfect Venue for Training Sessions or Events
- Fourth Floor Event Rooms with Two Men's and Two Women's Restrooms, Commercial Kitchen
- Fifth Floor Largely Open Space with Mechanical, Electrical, IT Rooms
- Sixth Floor Open Area with Indoor Observation, Men's and Women's Restrooms
- Seventh Floor Showpiece Observation Deck