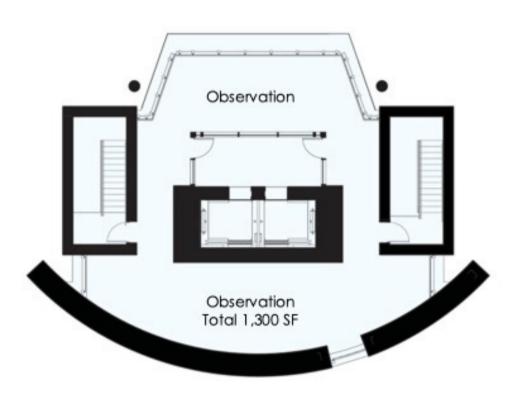

- Property Features Include Ground Floor Cafe, Perfect for Workplace Cafeteria, Designed to Encourage Social Interaction and Promote Collaboration. Excellent Commercial Cafe
- Second Floor Open Configuration with Open Space Surrounded by Railing System
- Third Floor Auditorium with Stage and Seating for 83 Provides a Perfect Venue for Training Sessions or Events
- Fourth Floor Event Rooms with Two Men's and Two Women's Restrooms, Commercial Kitchen
- Fifth Floor Largely Open Space with Mechanical, Electrical, IT Rooms
- Sixth Floor Open Area with Indoor Observation, Men's and Women's Restrooms
- Seventh Floor Showpiece Observation Deck

# Seventh Floor