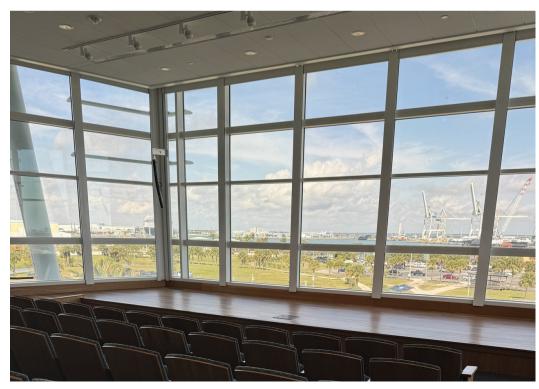

| Seven A     | Annual Rent Increases    | 5%              |
| Market Breva      | rd County D | Delivery                 | AS-IS Condition |





- Property Features Include Ground Floor Cafe, Perfect for Workplace Cafeteria, Designed to Encourage Social Interaction and Promote Collaboration. Excellent Commercial Cafe
- Second Floor Open Configuration with Open Space Surrounded by Railing System
- Third Floor Auditorium with Stage and Seating for 83 Provides a Perfect Venue for Training Sessions or Events
- Fourth Floor Event Rooms with Two Men's and Two Women's Restrooms, Commercial Kitchen
- Fifth Floor Largely Open Space with Mechanical, Electrical, IT Rooms
- Sixth Floor Open Area with Indoor Observation, Men's and Women's Restrooms
- Seventh Floor Showpiece Observation Deck

























### **Ground Floor**







## Second Floor













#### Fourth Floor























# Seventh Floor