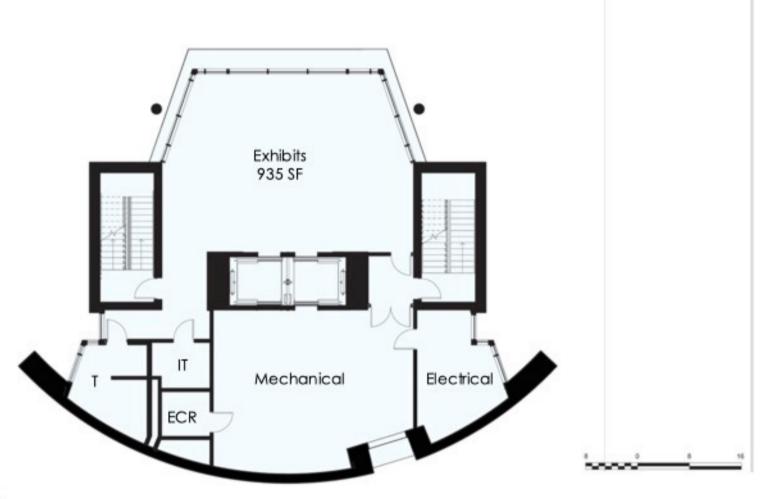

- Property Features Include Ground Floor Cafe, Perfect for Workplace Cafeteria, Designed to Encourage Social Interaction and Promote Collaboration. Excellent Commercial Cafe
- Second Floor Open Configuration with Open Space Surrounded by Railing System
- Third Floor Auditorium with Stage and Seating for 83 Provides a Perfect Venue for Training Sessions or Events
- Fourth Floor Event Rooms with Two Men's and Two Women's Restrooms, Commercial Kitchen
- Fifth Floor Largely Open Space with Mechanical, Electrical, IT Rooms
- Sixth Floor Open Area with Indoor Observation, Men's and Women's Restrooms
- Seventh Floor Showpiece Observation Deck