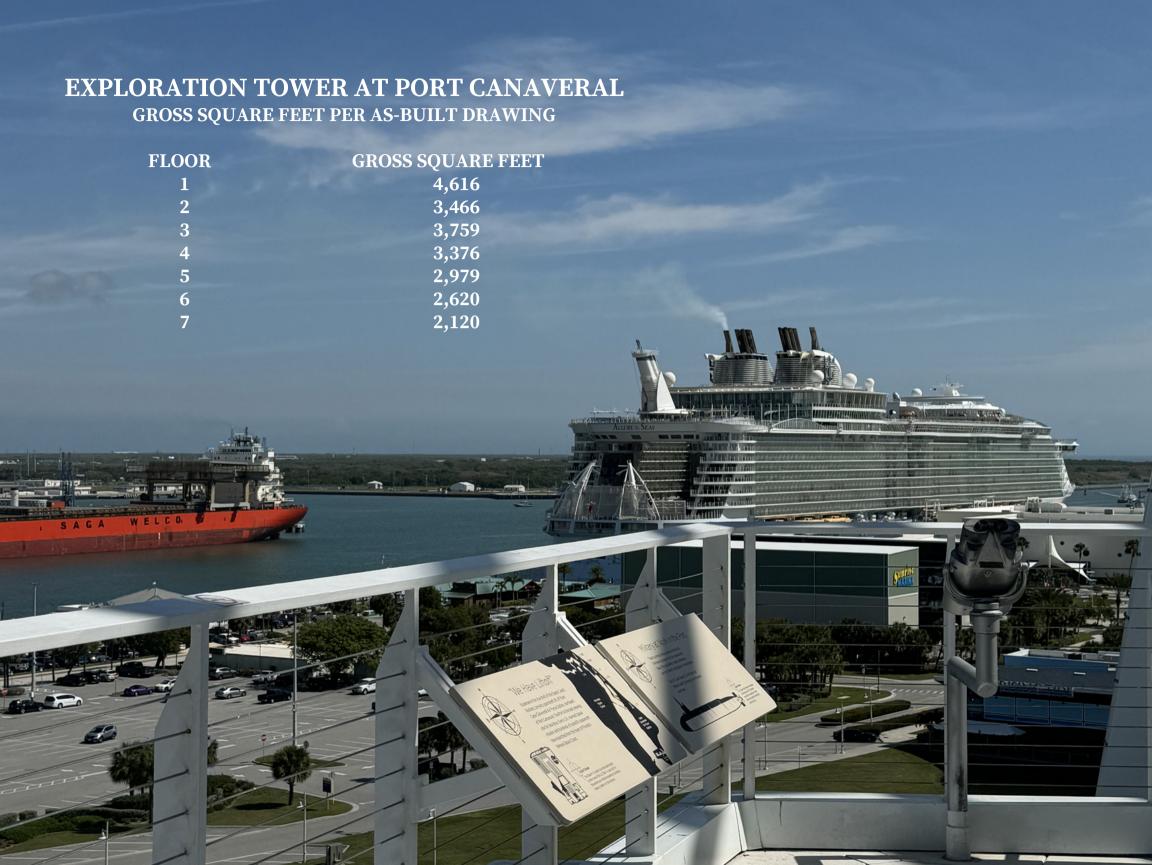

| Gross Square Feet | +/-22,936 N | Modified Gross Lease     | \$35.00/SF      |
|-------------------|-------------|--------------------------|-----------------|
| Built             | 2013 U      | Jtilities and Janitorial | Paid By Tenant  |
| ConstructionSt    | eel Frame L | Lease Term               | 5-10 Years      |
| Floors            | Seven A     | Annual Rent Increases    | 5%              |
| Market Breva      | rd County D | Delivery                 | AS-IS Condition |

# Seventh Floor