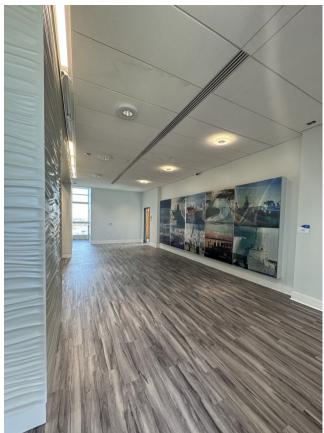

| Seven A     | Annual Rent Increases    | 5%              |
| Market Breva      | rd County D | Delivery                 | AS-IS Condition |





- Property Features Include Ground Floor Cafe, Perfect for Workplace Cafeteria, Designed to Encourage Social Interaction and Promote Collaboration. Excellent Commercial Cafe
- Second Floor Open Configuration with Open Space Surrounded by Railing System
- Third Floor Auditorium with Stage and Seating for 83 Provides a Perfect Venue for Training Sessions or Events
- Fourth Floor Event Rooms with Two Men's and Two Women's Restrooms, Commercial Kitchen
- Fifth Floor Largely Open Space with Mechanical, Electrical, IT Rooms
- Sixth Floor Open Area with Indoor Observation, Men's and Women's Restrooms
- Seventh Floor Showpiece Observation Deck

























### **Ground Floor**







## Second Floor













#### Fourth Floor























# Seventh Floor