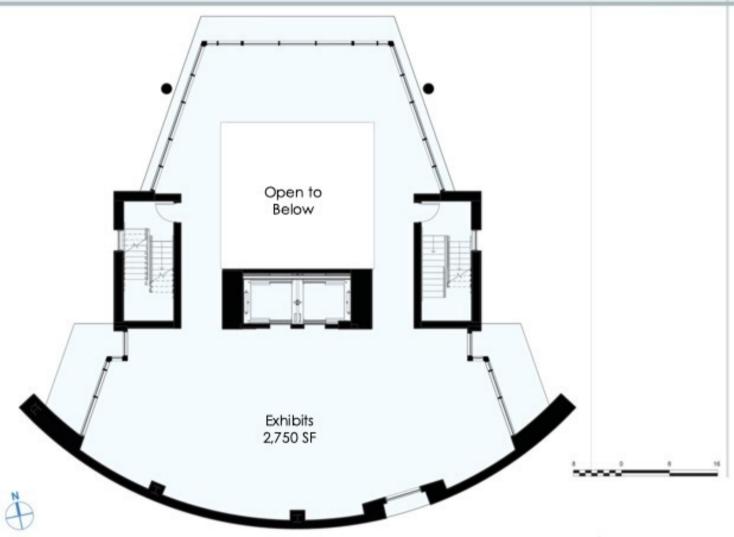

Market Breva      | rd County D | Delivery                 | AS-IS Condition |





- Property Features Include Ground Floor Cafe, Perfect for Workplace Cafeteria, Designed to Encourage Social Interaction and Promote Collaboration. Excellent Commercial Cafe
- Second Floor Open Configuration with Open Space Surrounded by Railing System
- Third Floor Auditorium with Stage and Seating for 83 Provides a Perfect Venue for Training Sessions or Events
- Fourth Floor Event Rooms with Two Men's and Two Women's Restrooms, Commercial Kitchen
- Fifth Floor Largely Open Space with Mechanical, Electrical, IT Rooms
- Sixth Floor Open Area with Indoor Observation, Men's and Women's Restrooms
- Seventh Floor Showpiece Observation Deck

























### **Ground Floor**







## Second Floor













#### Fourth Floor























# Seventh Floor