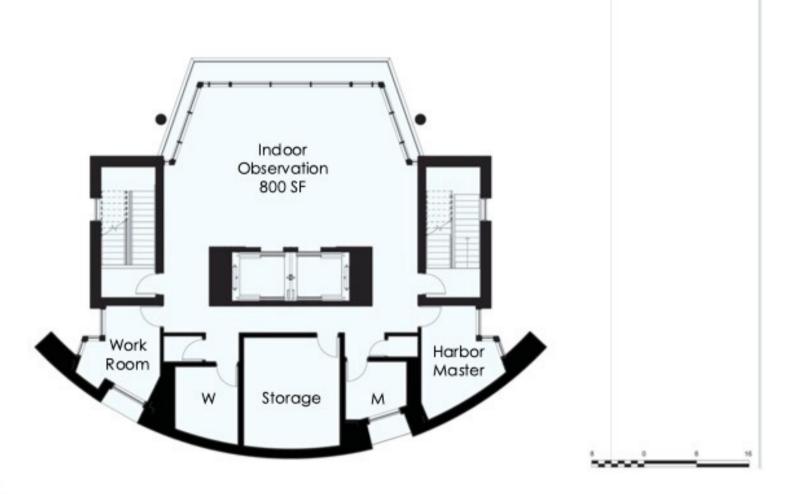

- Property Features Include Ground Floor Cafe, Perfect for Workplace Cafeteria, Designed to Encourage Social Interaction and Promote Collaboration. Excellent Commercial Cafe
- Second Floor Open Configuration with Open Space Surrounded by Railing System
- Third Floor Auditorium with Stage and Seating for 83 Provides a Perfect Venue for Training Sessions or Events
- Fourth Floor Event Rooms with Two Men's and Two Women's Restrooms, Commercial Kitchen
- Fifth Floor Largely Open Space with Mechanical, Electrical, IT Rooms
- Sixth Floor Open Area with Indoor Observation, Men's and Women's Restrooms
- Seventh Floor Showpiece Observation Deck

# Seventh Floor