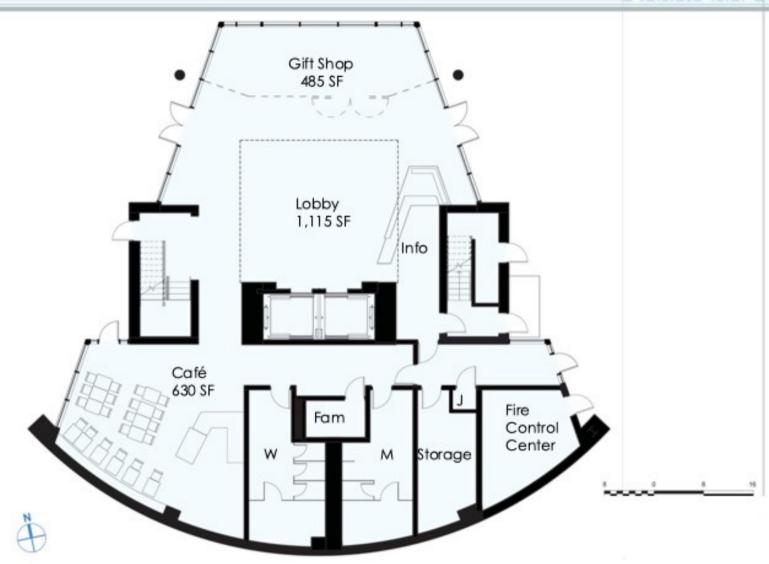

| 5%              |
| Market Breva      | rd County D | Delivery                 | AS-IS Condition |





- Property Features Include Ground Floor Cafe, Perfect for Workplace Cafeteria, Designed to Encourage Social Interaction and Promote Collaboration. Excellent Commercial Cafe
- Second Floor Open Configuration with Open Space Surrounded by Railing System
- Third Floor Auditorium with Stage and Seating for 83 Provides a Perfect Venue for Training Sessions or Events
- Fourth Floor Event Rooms with Two Men's and Two Women's Restrooms, Commercial Kitchen
- Fifth Floor Largely Open Space with Mechanical, Electrical, IT Rooms
- Sixth Floor Open Area with Indoor Observation, Men's and Women's Restrooms
- Seventh Floor Showpiece Observation Deck

























### **Ground Floor**







## Second Floor













#### Fourth Floor























# Seventh Floor