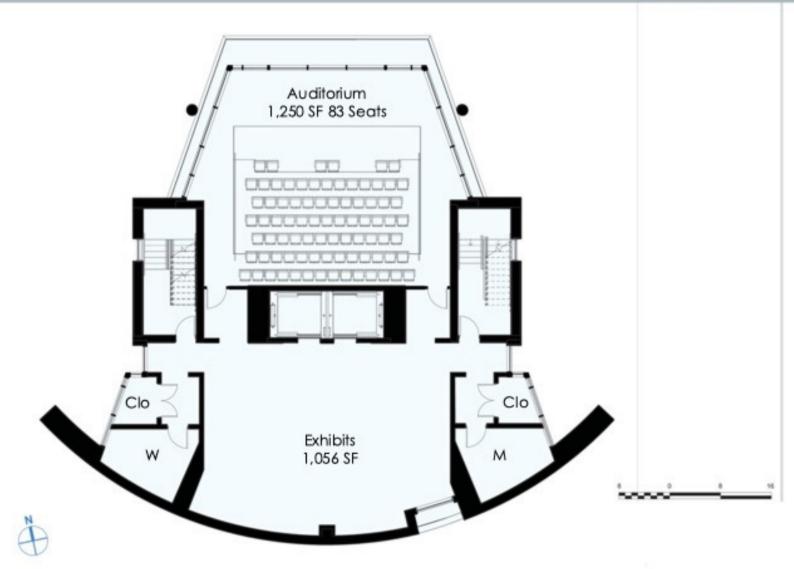

- Property Features Include Ground Floor Cafe, Perfect for Workplace Cafeteria, Designed to Encourage Social Interaction and Promote Collaboration. Excellent Commercial Cafe
- Second Floor Open Configuration with Open Space Surrounded by Railing System
- Third Floor Auditorium with Stage and Seating for 83 Provides a Perfect Venue for Training Sessions or Events
- Fourth Floor Event Rooms with Two Men's and Two Women's Restrooms, Commercial Kitchen
- Fifth Floor Largely Open Space with Mechanical, Electrical, IT Rooms
- Sixth Floor Open Area with Indoor Observation, Men's and Women's Restrooms
- Seventh Floor Showpiece Observation Deck