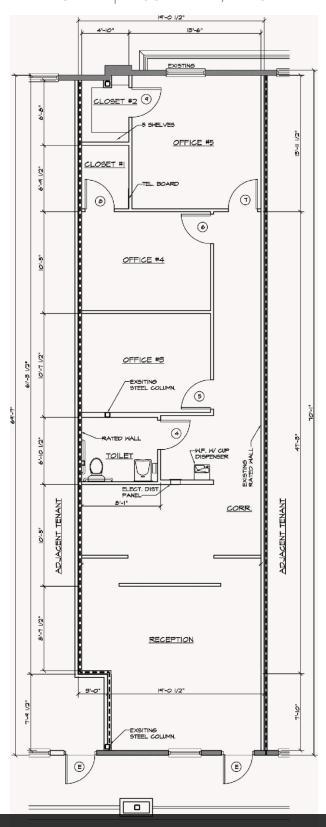

## **ECONOMIC DATA**

Lease Rate: \$28.00 SF/yr (NNN)

321.281.8509

3282-3294 GREENWALD WAY NORTH | KISSIMMEE, FL 34741

FOR LEASE

FLOOR PLAN

3294

3282-3294 GREENWALD WAY NORTH | KISSIMMEE, FL 34741