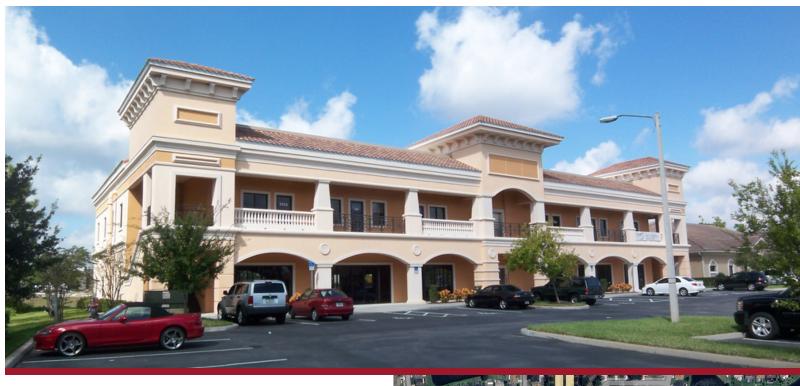

3282-3294 GREENWALD WAY NORTH | KISSIMMEE, FL 34741

FORIFASE

## LISTING DATA

Available SF: 3294 - 1,406 SF - Available 6/1/24

3282 - 2,274 SF - Available 1/1/25

5/1,000 Parking:

Building Fascia Signage Permitted Signage:

Comments: Parkway Office Plaza, with direct frontage on John Young Parkway, has benefited from its close proximity to Hunters Creek and the development of The Loop commercial corridor. This building represents an opportunity to lease well located property in one of Central Florida's most active commercial corridors.