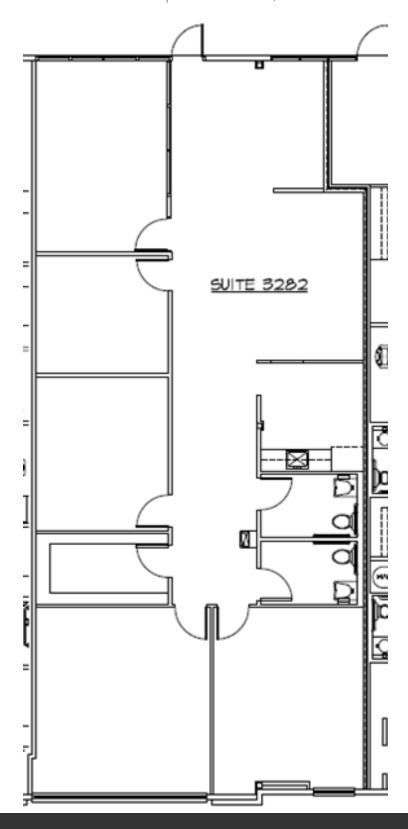

3282-3294 GREENWALD WAY NORTH | KISSIMMEE, FL 34741

FORIFASE



## LISTING DATA

Available SF: 3294 - 1,406 SF - Available 6/1/24

3282 - 2,274 SF - Available 1/1/25

5/1,000 Parking:

Building Fascia Signage Permitted Signage:

Comments: Parkway Office Plaza, with direct frontage on John Young Parkway, has benefited from its close proximity to Hunters Creek and the development of The Loop commercial corridor. This building represents an opportunity to lease well located property in one of Central Florida's most active commercial corridors.

## **ECONOMIC DATA**

Lease Rate: \$28.00 SF/yr (NNN)







321.281.8509





3282-3294 GREENWALD WAY NORTH | KISSIMMEE, FL 34741

FOR LEASE



FLOOR PLAN

3294









3282-3294 GREENWALD WAY NORTH | KISSIMMEE, FL 34741

FOR LEASE



3282



JASON BANTEL, CCIM

321.281.8509

jbantel@lee-associates.com