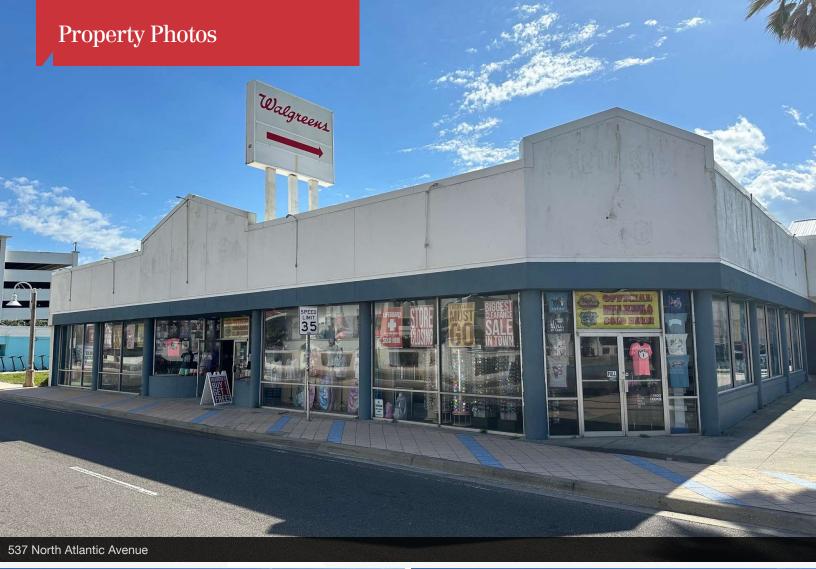

# **Property Highlights**

- Property consists of 2 buildings (7,200± SF & 15,134± SF) and a ground lease opportunity (14,000± SF) on 1.2± acres
- Existing buildings are a souvenir shop and former Walgreens with the ground lease parcel in between
- Opposite the Plaza Resort & Spa (600-room luxury hotel)
- Club Wyndham Ocean Walk and Hilton Daytona Beach Resort add an additional 1,200 rooms within 1 block
- Half mile to Daytona Beach Pier and 0.70 miles to Ocean Convention Center, Florida's 6th largest hall
- The property is just south of Razzle's Night Club
- Frontage on 2 major roads: 537 N Atlantic has 115 feet of frontage and 600 Seabreeze and adjacent lot have 225 feet of frontage
- Great retail location: dance club, gas station, restaurant, souvenir shop, etc.