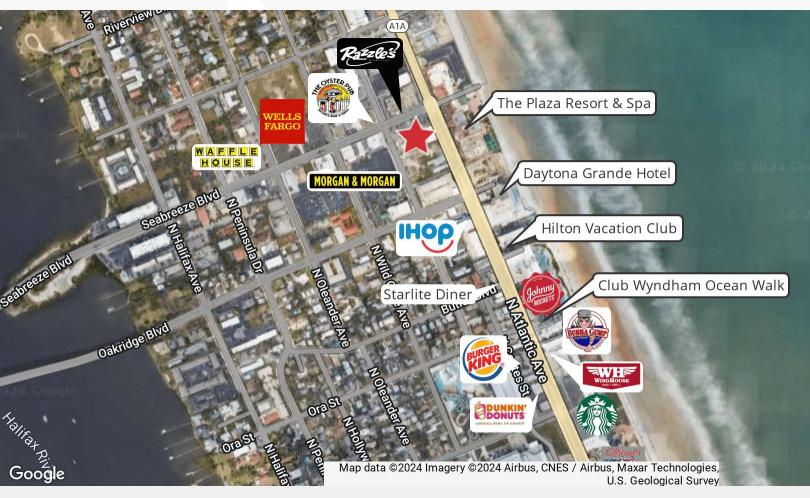

# **Property Highlights**

- Property consists of 2 buildings (7,200± SF & 15,134± SF) and a ground lease opportunity (14,000± SF) on 1.2± acres
- Existing buildings are a souvenir shop and former Walgreens with the ground lease parcel in between
- Opposite the Plaza Resort & Spa (600-room luxury hotel)
- Club Wyndham Ocean Walk and Hilton Daytona Beach Resort add an additional 1,200 rooms within 1 block
- Half mile to Daytona Beach Pier and 0.70 miles to Ocean Convention Center, Florida's 6th largest hall
- The property is just south of Razzle's Night Club
- Frontage on 2 major roads: 537 N Atlantic has 115 feet of frontage and 600 Seabreeze and adjacent lot have 225 feet of frontage
- Great retail location: dance club, gas station, restaurant, souvenir shop, etc.

### **Location Maps ESTATES** Ormond Beach (A1A) (40) ORTONA PARK (5A) BREAKAWAY TRAILS 1 (40) 95 Holly Hill BRUSH / STEWARTS Daytona Beach DAYTONA BEACH INTERNATIONAL Daytona AIRPORT **Beach Shores** South Daytona (92) HIGHRIDGE Port Orange ESTATES Google Wilbur-By-The-Sea Map data ©2024 Google