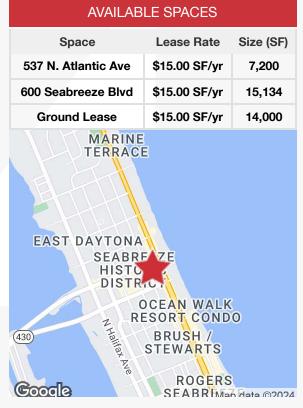

# **Property Highlights**

- Property consists of 2 buildings (7,200± SF & 15,134± SF) and a ground lease opportunity (14,000± SF) on 1.2± acres
- Existing buildings are a souvenir shop and former Walgreens with the ground lease parcel in between
- Opposite the Plaza Resort & Spa (600-room luxury hotel)
- Club Wyndham Ocean Walk and Hilton Daytona Beach Resort add an additional 1,200 rooms within 1 block
- Half mile to Daytona Beach Pier and 0.70 miles to Ocean Convention Center, Florida's 6th largest hall
- The property is just south of Razzle's Night Club
- Frontage on 2 major roads: 537 N Atlantic has 115 feet of frontage and 600 Seabreeze and adjacent lot have 225 feet of frontage
- Great retail location: dance club, gas station, restaurant, souvenir shop, etc.

### **Location Maps ESTATES** Ormond Beach (A1A) (40) ORTONA PARK (5A) BREAKAWAY TRAILS 1 (40) 95 Holly Hill BRUSH / STEWARTS Daytona Beach DAYTONA BEACH INTERNATIONAL Daytona AIRPORT **Beach Shores** South Daytona (92) HIGHRIDGE Port Orange ESTATES Google Wilbur-By-The-Sea Map data ©2024 Google