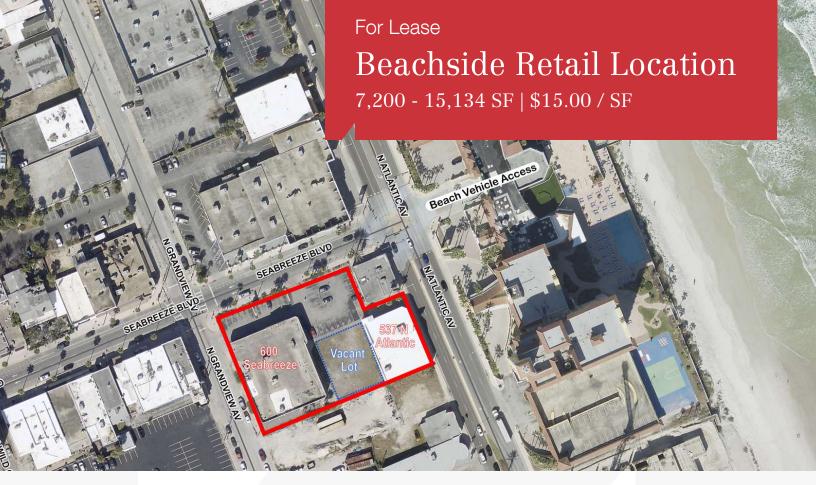

## 537 N. Atlantic Ave & 600 Seabreeze Blvd Daytona Beach, Florida 32118

# **Property Highlights**

- Property consists of 2 buildings (7,200± SF & 15,134± SF) and a ground lease opportunity (14,000± SF) on 1.2± acres
- Existing buildings are a souvenir shop and former Walgreens with the ground lease parcel in between
- Opposite the Plaza Resort & Spa (600-room luxury hotel)
- Club Wyndham Ocean Walk and Hilton Daytona Beach Resort add an additional 1,200 rooms within 1 block
- Half mile to Daytona Beach Pier and 0.70 miles to Ocean Convention Center, Florida's 6th largest hall
- The property is just south of Razzle's Night Club
- Frontage on 2 major roads: 537 N Atlantic has 115 feet of frontage and 600 Seabreeze and adjacent lot have 225 feet of frontage
- Great retail location: dance club, gas station, restaurant, souvenir shop, etc.