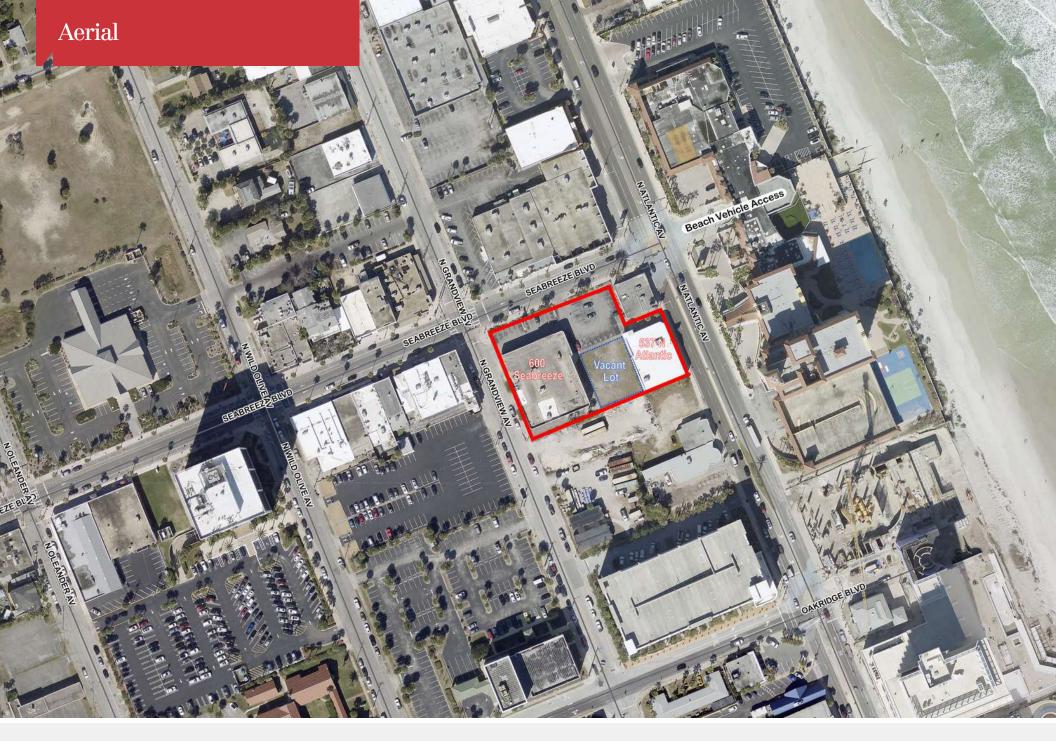

# **Property Highlights**

- Property consists of 2 buildings (7,200± SF & 15,134± SF) and a ground lease opportunity (14,000± SF) on 1.2± acres
- Existing buildings are a souvenir shop and former Walgreens with the ground lease parcel in between
- Opposite the Plaza Resort & Spa (600-room luxury hotel)
- Club Wyndham Ocean Walk and Hilton Daytona Beach Resort add an additional 1,200 rooms within 1 block
- Half mile to Daytona Beach Pier and 0.70 miles to Ocean Convention Center, Florida's 6th largest hall
- The property is just south of Razzle's Night Club
- Frontage on 2 major roads: 537 N Atlantic has 115 feet of frontage and 600 Seabreeze and adjacent lot have 225 feet of frontage
- Great retail location: dance club, gas station, restaurant, souvenir shop, etc.