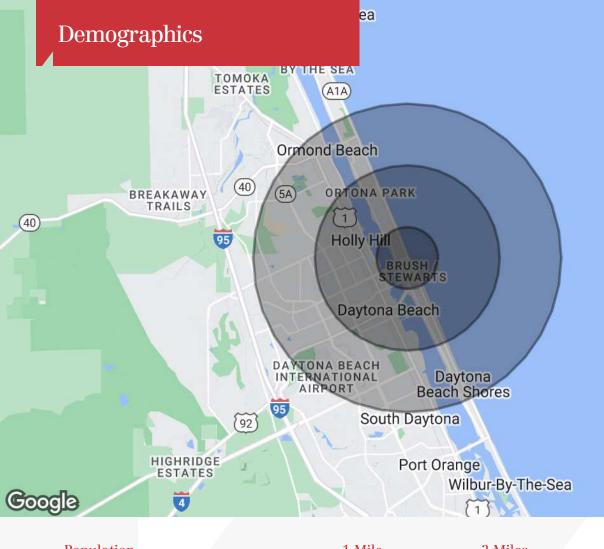

### **Location Maps ESTATES** Ormond Beach (A1A) (40) ORTONA PARK (5A) BREAKAWAY TRAILS 1 (40) 95 Holly Hill BRUSH / STEWARTS Daytona Beach DAYTONA BEACH INTERNATIONAL Daytona AIRPORT **Beach Shores** South Daytona (92) HIGHRIDGE Port Orange ESTATES Google Wilbur-By-The-Sea Map data ©2024 Google

Map data ©2024 Google

| Population                              | 1 Mile       | 3 Miles       | 5 Miles       |  |
|-----------------------------------------|--------------|---------------|---------------|--|
| TOTAL POPULATION                        | 5,139        | 45,408        | 100,805       |  |
| MEDIAN AGE                              | 41.0         | 42.0          | 43.3          |  |
| MEDIAN AGE (MALE)                       | 43.2         | 41.9          | 42.7          |  |
| MEDIAN AGE (FEMALE)                     | 44.6         | 43.5          | 44.9          |  |
| Households & Income                     | 1 Mile       | 3 Miles       | 5 Miles       |  |
|                                         |              |               |               |  |
| TOTAL HOUSEHOLDS                        | 3,588        | 25,337        | 54,039        |  |
| TOTAL HOUSEHOLDS<br># OF PERSONS PER HH | 3,588<br>1.4 | 25,337<br>1.8 | 54,039<br>1.9 |  |
|                                         | •            | ,             | ,             |  |
| # OF PERSONS PER HH                     | 1.4          | 1.8           | 1.9           |  |

<sup>\*</sup> Demographic data derived from 2020 ACS - US Census