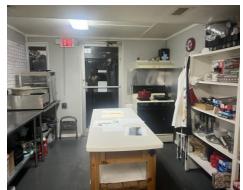

The convenience store has a kitchen, coolers, freezers, an open retail area, and a small seating area. There are four (4) underground fuel tanks which are currently out of use, but remain in compliance and can be used or updated per EPA.