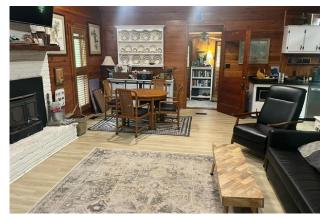

#### **BUILDING**

**Property Address:** 488 Highway 49

Milledgeville, GA 31061

**Total Size:** 3,910 SF

Store - 2,630 SF

Storage - 480 SF

House - 800 SF

Year Built: 1960

Property is multiple buildings on the same parcel, including a convenience store, a storage area, and a residential home. Site is fenced, and has been renovated recently to update many features.

Property has new water lines, new windows, a new parking lot, and electric and plumbing features have been upgraded. A new 30-year roof was installed 5 years ago.