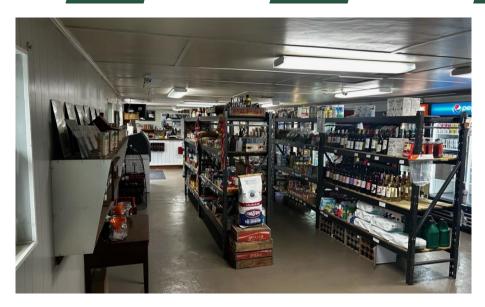

The convenience store has a kitchen, coolers, freezers, an open retail area, and a small seating area. There are four (4) underground fuel tanks which are currently out of use, but remain in compliance and can be used or updated per EPA.