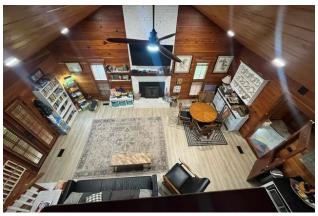

#### **BUILDING**

**Property Address:** 488 Highway 49

Milledgeville, GA 31061

**Total Size:** 3,910 SF

Store - 2,630 SF

Storage - 480 SF

House - 800 SF

Year Built: 1960

Property is multiple buildings on the same parcel, including a convenience store, a storage area, and a residential home. Site is fenced, and has been renovated recently to update many features.

Property has new water lines, new windows, a new parking lot, and electric and plumbing features have been upgraded. A new 30-year roof was installed 5 years ago.