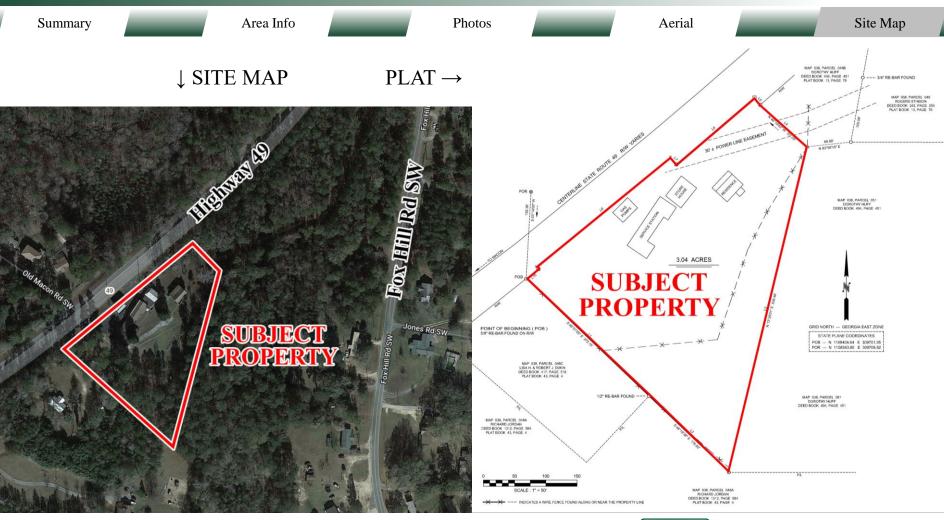

#### SITE

Site Size: 3.04 Acres

**Parcel ID:** 038 048B1

**County:** Baldwin

**Zoning:** None, in Baldwin County