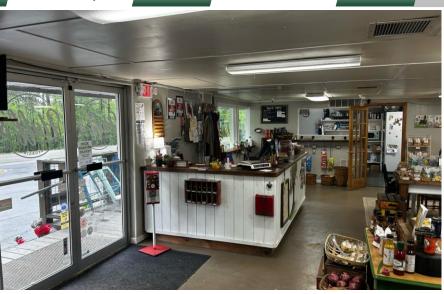

The convenience store has a kitchen, coolers, freezers, an open retail area, and a small seating area. There are four (4) underground fuel tanks which are currently out of use, but remain in compliance and can be used or updated per EPA.