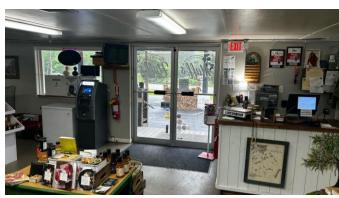

The convenience store has a kitchen, coolers, freezers, an open retail area, and a small seating area. There are four (4) underground fuel tanks which are currently out of use, but remain in compliance and can be used or updated per EPA.