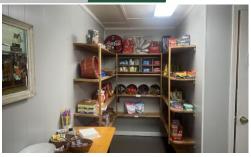

The convenience store has a kitchen, coolers, freezers, an open retail area, and a small seating area. There are four (4) underground fuel tanks which are currently out of use, but remain in compliance and can be used or updated per EPA.