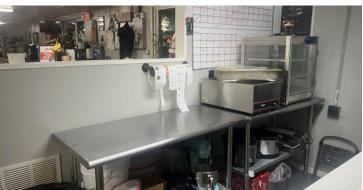

The convenience store has a kitchen, coolers, freezers, an open retail area, and a small seating area. There are four (4) underground fuel tanks which are currently out of use, but remain in compliance and can be used or updated per EPA.