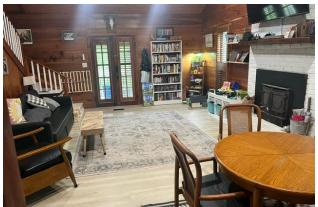

#### **BUILDING**

**Property Address:** 488 Highway 49

Milledgeville, GA 31061

**Total Size:** 3,910 SF

Store - 2,630 SF

Storage - 480 SF

House - 800 SF

Year Built: 1960

Property is multiple buildings on the same parcel, including a convenience store, a storage area, and a residential home. Site is fenced, and has been renovated recently to update many features.

Property has new water lines, new windows, a new parking lot, and electric and plumbing features have been upgraded. A new 30-year roof was installed 5 years ago.