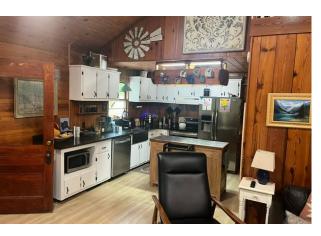

The convenience store has a kitchen, coolers, freezers, an open retail area, and a small seating area. There are four (4) underground fuel tanks which are currently out of use, but remain in compliance and can be used or updated per EPA.