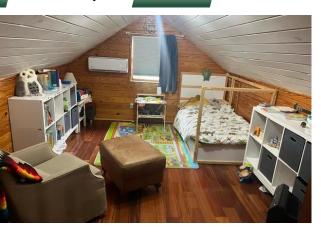

#### **BUILDING**

**Property Address:** 488 Highway 49

Milledgeville, GA 31061

**Total Size:** 3,910 SF

Store - 2,630 SF

Storage - 480 SF

House - 800 SF

Year Built: 1960

Property is multiple buildings on the same parcel, including a convenience store, a storage area, and a residential home. Site is fenced, and has been renovated recently to update many features.

Property has new water lines, new windows, a new parking lot, and electric and plumbing features have been upgraded. A new 30-year roof was installed 5 years ago.