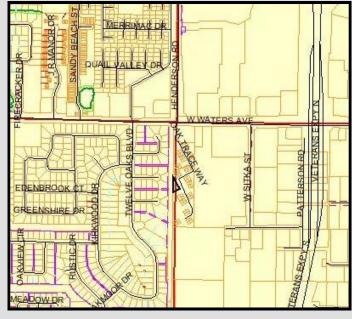

### **Property Overview**

Property is a well-located 20-lot subdivision for condos in Oak Trace. The lots are from the original Oak Trace built around 1985-1991. The lots are already platted and need a builder ready to go in the Town N Country, North Tampa, Central section of the county. 20 lots for \$189,000. – Great Price!