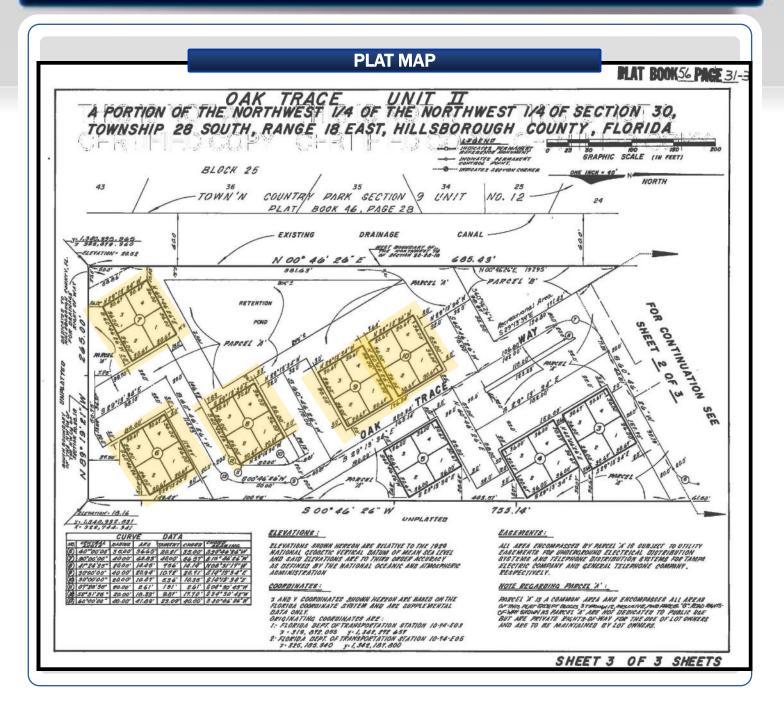

### **Property Overview**

Property is a well-located 20-lot subdivision for condos in Oak Trace. The lots are from the original Oak Trace built around 1985-1991. The lots are already platted and need a builder ready to go in the Town N Country, North Tampa, Central section of the county. 20 lots for \$189,000. – Great Price!