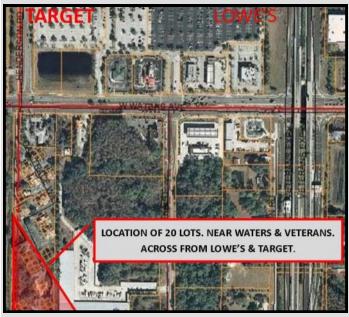

### **Property Overview**

Property is a well-located 20-lot subdivision for condos in Oak Trace. The lots are from the original Oak Trace built around 1985-1991. The lots are already platted and need a builder ready to go in the Town N Country, North Tampa, Central section of the county. 20 lots for \$189,000. – Great Price!