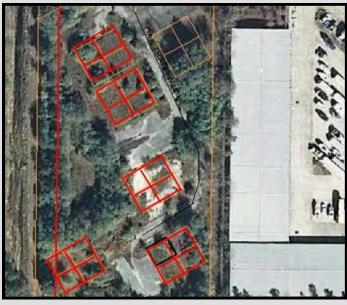

### **Property Overview**

Property is a well-located 20-lot subdivision for condos in Oak Trace. The lots are from the original Oak Trace built around 1985-1991. The lots are already platted and need a builder ready to go in the Town N Country, North Tampa, Central section of the county. 20 lots for \$189,000. – Great Price!