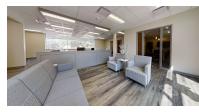

#### 2-STORY UPSCALE OFFICE BUILDING Divisible into ±2,500 SF, 1,500 SF or Individual Offices See Pricing Below

Recently fully updated 2-story office building featuring lots of natural light. Also features unique spiral staircase from upper main level to lower level offices. Ideal for attorneys, insurance, real estate, engineering or accountants.

Improvements include upgraded lighting, flooring, bathrooms, conference room, new parking lot and much more.

Main Level: ± 2,500 SF with 4 private offices, potential shared or private reception, 2 baths, conference room. **\$3,125/mo. plus utilities for full main level, (\$15 psf Gross).** 