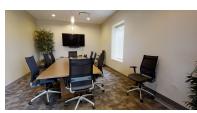

### OFFICE 180 - 4,165 SF

#### 2-STORY UPSCALE OFFICE BUILDING Divisible into ±2,500 SF, 1,500 SF or Individual Offices See Pricing Below

Recently fully updated 2-story office building featuring lots of natural light. Also features unique spiral staircase from upper main level to lower level offices. Ideal for attorneys, insurance, real estate, engineering or accountants.

Improvements include upgraded lighting, flooring, bathrooms, conference room, new parking lot and much more.

Main Level: ± 2,500 SF with 4 private offices, potential shared or private reception, 2 baths, conference room. **\$3,125/mo. plus utilities for full main level, (\$15 psf Gross).** 