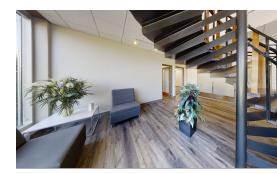

#### 2-STORY UPSCALE OFFICE BUILDING Divisible into ±2,500 SF, 1,500 SF or Individual Offices See Pricing Below

Recently fully updated 2-story office building featuring lots of natural light. Also features unique spiral staircase from upper main level to lower level offices. Ideal for attorneys, insurance, real estate, engineering or accountants.

Improvements include upgraded lighting, flooring, bathrooms, conference room, new parking lot and much more.

Main Level: ± 2,500 SF with 4 private offices, potential shared or private reception, 2 baths, conference room. **\$3,125/mo. plus utilities for full main level, (\$15 psf Gross).** 

Rent Main level, Lower level, or individual offices. Plenty of parking. Close to Route 25 and I-90.

This is a premium quality space at a very competitive lease rate.