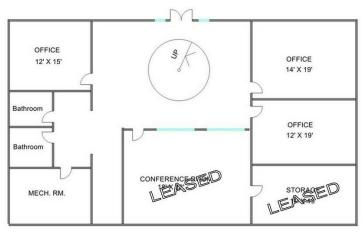

#### 2-STORY UPSCALE OFFICE BUILDING Divisible into ±2,500 SF, 1,500 SF or Individual Offices See Pricing Below

Recently fully updated 2-story office building featuring lots of natural light. Also features unique spiral staircase from upper main level to lower level offices. Ideal for attorneys, insurance, real estate, engineering or accountants.

Improvements include upgraded lighting, flooring, bathrooms, conference room, new parking lot and much more.

Main Level: ± 2,500 SF with 4 private offices, potential shared or private reception, 2 baths, conference room. **\$3,125/mo. plus utilities for full main level, (\$15 psf Gross).** 

Note: If individual offices are leased, price is \$1,000/mo. per office, full service gross. (includes utilities, wi-fi and conference room use).

Lower Level: 3 private offices and 2 baths. \$1,000/mo. per office, full service gross.

## **For Lease**

OFFICE VIEW VIDEO

MEASUREMENTS APPROXIMATE

MAIN LEVEL Access From Rear Parking Lot

MEASUREMENTS APPROXIMATE

LOWER LEVEL Access From Dundee Rd.

CLICK HERE TO VIEW OUR WEBSITE

No warranty or representation is made as to the accuracy of the foregoing information. Terms of sale or lease and availability are subject to change or withdrawal without notice. This document is for information purposes only. No offer of sub-agency is being made.