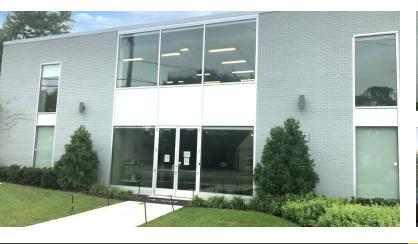

### 721 Dundee Ave. Elgin, IL 60120

#### 2-STORY UPSCALE OFFICE BUILDING Divisible into ±2,500 SF, 1,500 SF or Individual Offices See Pricing Below

Recently fully updated 2-story office building featuring lots of natural light. Also features unique spiral staircase from upper main level to lower level offices. Ideal for attorneys, insurance, real estate, engineering or accountants.

Improvements include upgraded lighting, flooring, bathrooms, conference room, new parking lot and much more.

Main Level: ± 2,500 SF with 4 private offices, potential shared or private reception, 2 baths, conference room. **\$3,125/mo. plus utilities for full main level, (\$15 psf Gross).** 