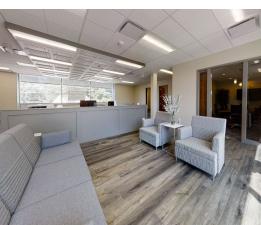

#### 2-STORY UPSCALE OFFICE BUILDING Divisible into ±2,500 SF, 1,500 SF or Individual Offices See Pricing Below

Recently fully updated 2-story office building featuring lots of natural light. Also features unique spiral staircase from upper main level to lower level offices. Ideal for attorneys, insurance, real estate, engineering or accountants.

Improvements include upgraded lighting, flooring, bathrooms, conference room, new parking lot and much more.

Main Level: ± 2,500 SF with 4 private offices, potential shared or private reception, 2 baths, conference room. **\$3,125/mo. plus utilities for full main level, (\$15 psf Gross).** 