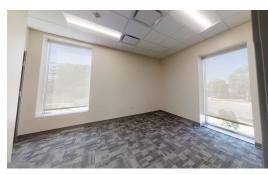

#### 2-STORY UPSCALE OFFICE BUILDING Divisible into ±2,500 SF, 1,500 SF or Individual Offices See Pricing Below

Recently fully updated 2-story office building featuring lots of natural light. Also features unique spiral staircase from upper main level to lower level offices. Ideal for attorneys, insurance, real estate, engineering or accountants.

Improvements include upgraded lighting, flooring, bathrooms, conference room, new parking lot and much more.

Main Level: ± 2,500 SF with 4 private offices, potential shared or private reception, 2 baths, conference room. **\$3,125/mo. plus utilities for full main level, (\$15 psf Gross).** 

Note: If individual offices are leased, price is \$1,000/mo. per office, full service gross. (includes utilities, wi-fi and conference room use).

Lower Level: 3 private offices and 2 baths. \$1,000/mo. per office, full service gross.