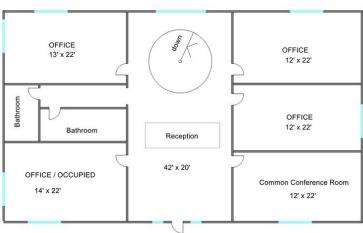

#### 2-STORY UPSCALE OFFICE BUILDING Divisible into ±2,500 SF, 1,500 SF or Individual Offices See Pricing Below

Recently fully updated 2-story office building featuring lots of natural light. Also features unique spiral staircase from upper main level to lower level offices. Ideal for attorneys, insurance, real estate, engineering or accountants.

Improvements include upgraded lighting, flooring, bathrooms, conference room, new parking lot and much more.

Main Level: ± 2,500 SF with 4 private offices, potential shared or private reception, 2 baths, conference room. **\$3,125/mo. plus utilities for full main level, (\$15 psf Gross).** 

Note: If individual offices are leased, price is \$1,000/mo. per office, full service gross. (includes utilities, wi-fi and conference room use).

Lower Level: 3 private offices and 2 baths. \$1,000/mo. per office, full service gross.

## **For Lease**

OFFICE VIEW VIDEO

MEASUREMENTS APPROXIMATE

MAIN LEVEL Access From Rear Parking Lot

MEASUREMENTS APPROXIMATE

LOWER LEVEL Access From Dundee Rd.

CLICK HERE TO VIEW OUR WEBSITE

No warranty or representation is made as to the accuracy of the foregoing information. Terms of sale or lease and availability are subject to change or withdrawal without notice. This document is for information purposes only. No offer of sub-agency is being made.