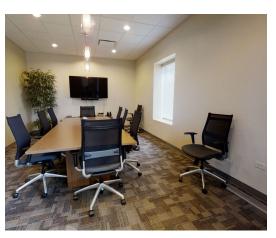

Improvements include upgraded lighting, flooring, bathrooms, conference room, new parking lot and much more.

Main Level: ± 2,500 SF with 4 private offices, potential shared or private reception, 2 baths, conference room. **\$3,125/mo. plus utilities for full main level, (\$15 psf Gross).** 