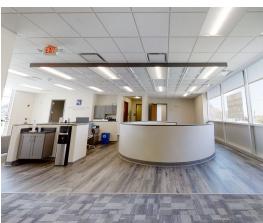

#### 2-STORY UPSCALE OFFICE BUILDING Divisible into ±2,500 SF, 1,500 SF or Individual Offices See Pricing Below

Recently fully updated 2-story office building featuring lots of natural light. Also features unique spiral staircase from upper main level to lower level offices. Ideal for attorneys, insurance, real estate, engineering or accountants.

Improvements include upgraded lighting, flooring, bathrooms, conference room, new parking lot and much more.

Main Level: ± 2,500 SF with 4 private offices, potential shared or private reception, 2 baths, conference room. **\$3,125/mo. plus utilities for full main level, (\$15 psf Gross).** 

Rent Main level, Lower level, or individual offices. Plenty of parking. Close to Route 25 and I-90.

This is a premium quality space at a very competitive lease rate.