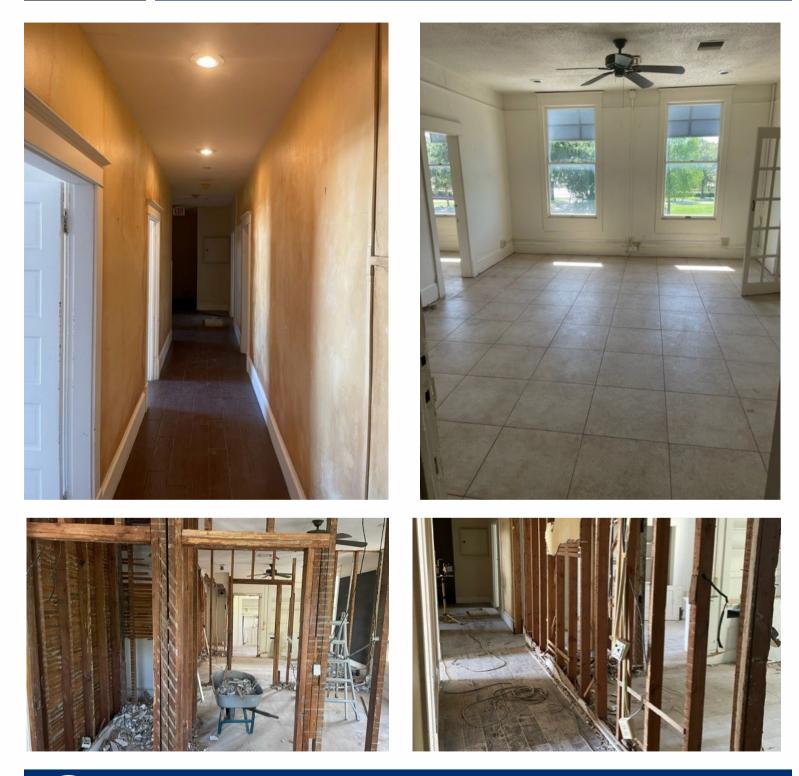

#### Highlights

- Lease rate: \$40/sft NNN plus CAM \$9/sft
- Best address in Central Florida, across from Winter Park City Hall, walking distance to Rollins College, retail & restaurants
- Second floor space available 1,800 SF located in prestigious Downtown Winter Park
- Free parking in the Winter Park Center Parking Lot
- Currently in a demo stage, customizable space
- Tenant Ready Q3 2024
- Located on the southeast corner of South Park Avenue