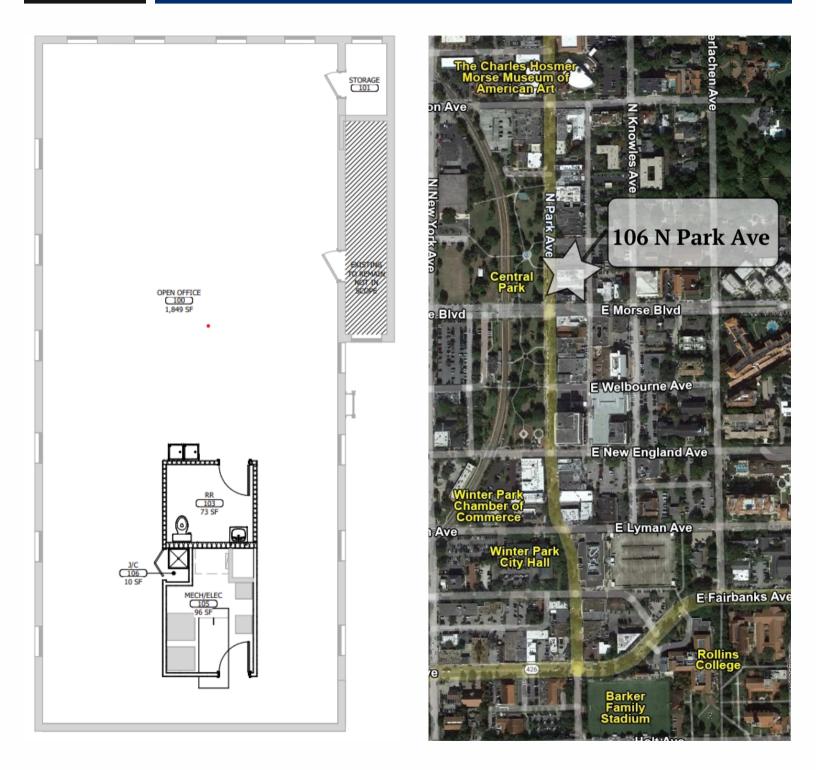

### SECOND STORY SPACE | 1,800 SF | AVAILABLE Q3 2024

#### Highlights

- Lease rate: \$40/sft NNN plus CAM \$9/sft
- Best address in Central Florida, across from Winter Park City Hall, walking distance to Rollins College, retail & restaurants
- Second floor space available 1,800 SF located in prestigious Downtown Winter Park
- Free parking in the Winter Park Center Parking Lot
- Currently in a demo stage, customizable space
- Tenant Ready Q3 2024
- Located on the southeast corner of South Park Avenue