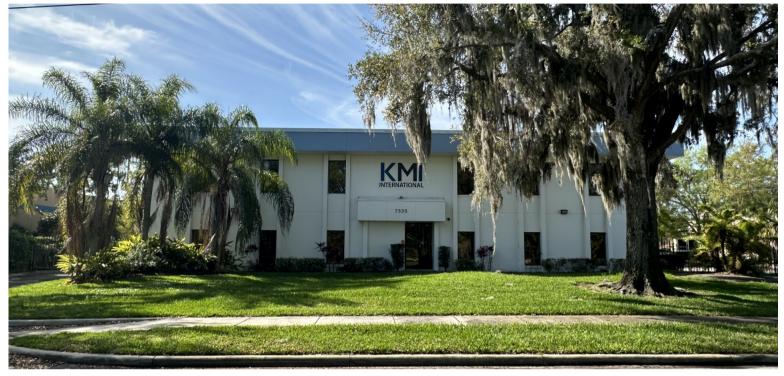

# FOR SALE: ORLANDO OFFICE BUILDING

PRICE: \$1,200,000

7335 LAKE ELLENOR DRIVE, ORLANDO 32809

# TWO STORY SPACE | 7,700 + SF | OFFICE SPACE FOR SALE

#### **HIGHLIGHTS**

- Key Industrial office area in Orlando
- 25 Parking Spaces
- Major companies in the area: Mitsubishi Power, Pepsi, Dollar General Distribution Center, Florida College of Integrated Medicine
- Expansion of Lake Ellenor Park w/ an added recreational area directly across the street
- Less than 7 Miles from the Orlando International Airport
- 5 Miles away from I-4 & 2 miles to Florida Turnpike & 528
- Great Property for owner user
- **100 %** Power Generator, upgraded security system & gated property.
- Located in tree line cul-de-sac