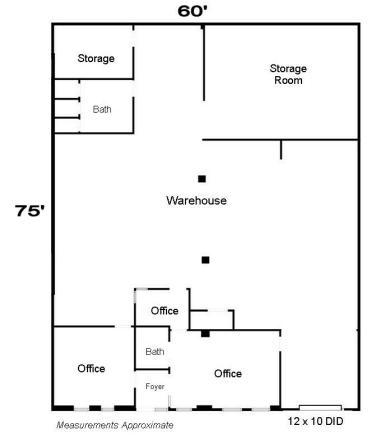

#### INDUSTRIAL OFFICE/WAREHOUSE 4,500 SF

**Unit 2:** 4,500 SF with ±700 SF of office and 3,800 SF of warehouse. 2 bathrooms, one newly installed 12Wx10H DID and monument signage available on Route 31.

Ideal for trades or machine shop with heavy power 3 phase, 1200 Amp electric service. New LED lighting throughout.

| Specifications  |                              |
|-----------------|------------------------------|
| Year Built:     | 1970                         |
| Office Size:    | 700 SF                       |
| HVAC System:    | Office A/C, heated warehouse |
| Electrical:     | 1200 amp 3 phase             |
| Sprinklers:     | no                           |
| Washrooms:      | 2                            |
| Ceiling Height: | 12 ft                        |
| Parking:        | common                       |
| DID's:          | 1 12W x 10H                  |
| Sewer/Water:    | septic/well                  |
| Zoning:         | MI                           |
| CAM & Taxes     | included                     |
| PIN #:          | 14-22-126-014                |