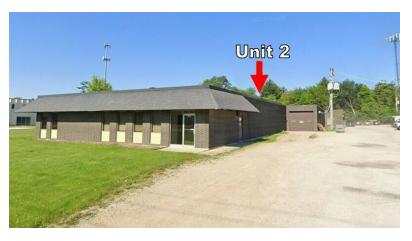

## 3305 IL Route 31 Unit 2

Crystal Lake, IL 60012

#### INDUSTRIAL OFFICE/WAREHOUSE 4,500 SF

**Unit 2:** 4,500 SF with ±700 SF of office and 3,800 SF of warehouse. 2 bathrooms, one newly installed 12Wx10H DID and monument signage available on Route 31.