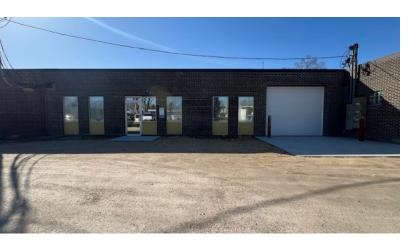

#### INDUSTRIAL OFFICE/WAREHOUSE 4,500 SF

**Unit 2:** 4,500 SF with ±700 SF of office and 3,800 SF of warehouse. 2 bathrooms, one newly installed 12Wx10H DID and monument signage available on Route 31.

Ideal for trades or machine shop with heavy power 3 phase, 1200 Amp electric service. New LED lighting throughout.

| Specifications  |                              |
|-----------------|------------------------------|
| Year Built:     | 1970                         |
| Office Size:    | 700 SF                       |
| HVAC System:    | Office A/C, heated warehouse |
| Electrical:     | 1200 amp 3 phase             |
| Sprinklers:     | no                           |
| Washrooms:      | 2                            |
| Ceiling Height: | 12 ft                        |
| Parking:        | common                       |
| DID's:          | 1 12W x 10H                  |
| Sewer/Water:    | septic/well                  |
| Zoning:         | MI                           |
| CAM & Taxes     | included                     |
| PIN #:          | 14-22-126-014                |