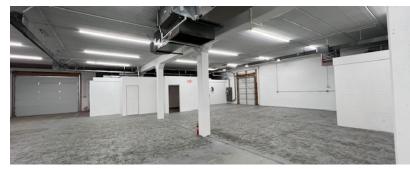

#### INDUSTRIAL OFFICE/WAREHOUSE 4,500 SF

**Unit 2:** 4,500 SF with ±700 SF of office and 3,800 SF of warehouse. 2 bathrooms, one newly installed 12Wx10H DID and monument signage available on Route 31.

Ideal for trades or machine shop with heavy power 3 phase, 1200 Amp electric service. New LED lighting throughout.

| Specifications  |                              |
|-----------------|------------------------------|
| Year Built:     | 1970                         |
| Office Size:    | 700 SF                       |
| HVAC System:    | Office A/C, heated warehouse |
| Electrical:     | 1200 amp 3 phase             |
| Sprinklers:     | no                           |
| Washrooms:      | 2                            |
| Ceiling Height: | 12 ft                        |
| Parking:        | common                       |
| DID's:          | 1 12W x 10H                  |
| Sewer/Water:    | septic/well                  |
| Zoning:         | MI                           |
| CAM & Taxes     | included                     |
| PIN #:          | 14-22-126-014                |