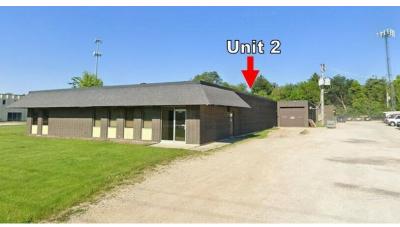

## 3305 IL Route 31 Unit 2

Crystal Lake, IL 60012

#### INDUSTRIAL OFFICE/WAREHOUSE 4,500 SF

**Unit 2:** 4,500 SF with ±700 SF of office and 3,800 SF of warehouse. 2 bathrooms, one newly installed 12Wx10H DID and monument signage available on Route 31.