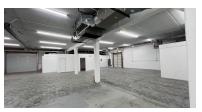

#### INDUSTRIAL OFFICE/WAREHOUSE 4,500 SF

**Unit 2:** 4,500 SF with ±700 SF of office and 3,800 SF of warehouse. 2 bathrooms, one newly installed 12Wx10H DID and monument signage available on Route 31.