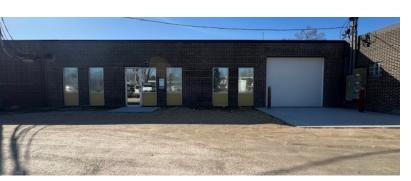

#### INDUSTRIAL OFFICE/WAREHOUSE 4,500 SF

**Unit 2:** 4,500 SF with ±700 SF of office and 3,800 SF of warehouse. 2 bathrooms, one newly installed 12Wx10H DID and monument signage available on Route 31.

Ideal for trades or machine shop with heavy power 3 phase, 1200 Amp electric service. New LED lighting throughout.

| Specifications  |                              |
|-----------------|------------------------------|
| Year Built:     | 1970                         |
| Office Size:    | 700 SF                       |
| HVAC System:    | Office A/C, heated warehouse |
| Electrical:     | 1200 amp 3 phase             |
| Sprinklers:     | no                           |
| Washrooms:      | 2                            |
| Ceiling Height: | 12 ft                        |
| Parking:        | common                       |
| DID's:          | 1 12W x 10H                  |
| Sewer/Water:    | septic/well                  |
| Zoning:         | MI                           |
| CAM & Taxes     | included                     |
| PIN #:          | 14-22-126-014                |