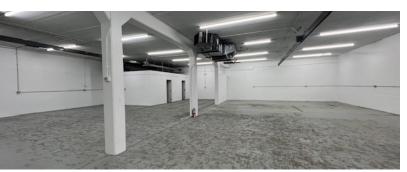

#### INDUSTRIAL OFFICE/WAREHOUSE 4,500 SF

**Unit 2:** 4,500 SF with ±700 SF of office and 3,800 SF of warehouse. 2 bathrooms, one newly installed 12Wx10H DID and monument signage available on Route 31.

Ideal for trades or machine shop with heavy power 3 phase, 1200 Amp electric service. New LED lighting throughout.

| Specifications  |                              |
|-----------------|------------------------------|
| Year Built:     | 1970                         |
| Office Size:    | 700 SF                       |
| HVAC System:    | Office A/C, heated warehouse |
| Electrical:     | 1200 amp 3 phase             |
| Sprinklers:     | no                           |
| Washrooms:      | 2                            |
| Ceiling Height: | 12 ft                        |
| Parking:        | common                       |
| DID's:          | 1 12W x 10H                  |
| Sewer/Water:    | septic/well                  |
| Zoning:         | MI                           |
| CAM & Taxes     | included                     |
| PIN #:          | 14-22-126-014                |