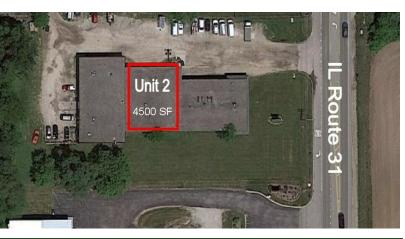

## 3305 IL Route 31 Unit 2

Crystal Lake, IL 60012

#### INDUSTRIAL

INDUSTRIAL UNIT

4,500 SF

\$3,562.50/MO. / \$9.50 PSF (GROSS)

#### INDUSTRIAL OFFICE/WAREHOUSE 4,500 SF

**Unit 2:** 4,500 SF with ±700 SF of office and 3,800 SF of warehouse. 2 bathrooms, one newly installed 12Wx10H DID and monument signage available on Route 31.