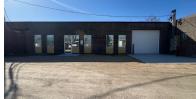

#### INDUSTRIAL OFFICE/WAREHOUSE 4,500 SF

**Unit 2:** 4,500 SF with ±700 SF of office and 3,800 SF of warehouse. 2 bathrooms, one newly installed 12Wx10H DID and monument signage available on Route 31.

Ideal for trades or machine shop with heavy power 3 phase, 1200 Amp electric service. New LED lighting throughout.

| Specifications  |                              |
|-----------------|------------------------------|
| Year Built:     | 1970                         |
| Office Size:    | 700 SF                       |
| HVAC System:    | Office A/C, heated warehouse |
| Electrical:     | 1200 amp 3 phase             |
| Sprinklers:     | no                           |
| Washrooms:      | 2                            |
| Ceiling Height: | 12 ft                        |
| Parking:        | common                       |
| DID's:          | 1 12W x 10H                  |
| Sewer/Water:    | septic/well                  |
| Zoning:         | MI                           |
| CAM & Taxes     | included                     |
| PIN #:          | 14-22-126-014                |