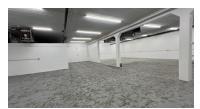

#### INDUSTRIAL OFFICE/WAREHOUSE 4,500 SF

**Unit 2:** 4,500 SF with ±700 SF of office and 3,800 SF of warehouse. 2 bathrooms, one newly installed 12Wx10H DID and monument signage available on Route 31.

Ideal for trades or machine shop with heavy power 3 phase, 1200 Amp electric service. New LED lighting throughout.

| Specifications  |                              |
|-----------------|------------------------------|
| Year Built:     | 1970                         |
| Office Size:    | 700 SF                       |
| HVAC System:    | Office A/C, heated warehouse |
| Electrical:     | 1200 amp 3 phase             |
| Sprinklers:     | no                           |
| Washrooms:      | 2                            |
| Ceiling Height: | 12 ft                        |
| Parking:        | common                       |
| DID's:          | 1 12W x 10H                  |
| Sewer/Water:    | septic/well                  |
| Zoning:         | MI                           |
| CAM & Taxes     | included                     |
| PIN #:          | 14-22-126-014                |