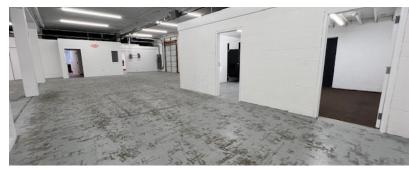

#### INDUSTRIAL OFFICE/WAREHOUSE 4,500 SF

**Unit 2:** 4,500 SF with ±700 SF of office and 3,800 SF of warehouse. 2 bathrooms, one newly installed 12Wx10H DID and monument signage available on Route 31.

Ideal for trades or machine shop with heavy power 3 phase, 1200 Amp electric service. New LED lighting throughout.

| Specifications  |                              |
|-----------------|------------------------------|
| Year Built:     | 1970                         |
| Office Size:    | 700 SF                       |
| HVAC System:    | Office A/C, heated warehouse |
| Electrical:     | 1200 amp 3 phase             |
| Sprinklers:     | no                           |
| Washrooms:      | 2                            |
| Ceiling Height: | 12 ft                        |
| Parking:        | common                       |
| DID's:          | 1 12W x 10H                  |
| Sewer/Water:    | septic/well                  |
| Zoning:         | MI                           |
| CAM & Taxes     | included                     |
| PIN #:          | 14-22-126-014                |