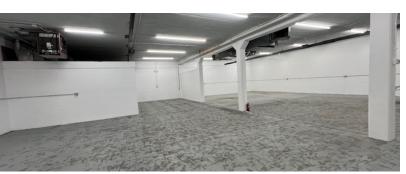

#### INDUSTRIAL OFFICE/WAREHOUSE 4,500 SF

**Unit 2:** 4,500 SF with ±700 SF of office and 3,800 SF of warehouse. 2 bathrooms, one newly installed 12Wx10H DID and monument signage available on Route 31.

Ideal for trades or machine shop with heavy power 3 phase, 1200 Amp electric service. New LED lighting throughout.

| Specifications  |                              |
|-----------------|------------------------------|
| Year Built:     | 1970                         |
| Office Size:    | 700 SF                       |
| HVAC System:    | Office A/C, heated warehouse |
| Electrical:     | 1200 amp 3 phase             |
| Sprinklers:     | no                           |
| Washrooms:      | 2                            |
| Ceiling Height: | 12 ft                        |
| Parking:        | common                       |
| DID's:          | 1 12W x 10H                  |
| Sewer/Water:    | septic/well                  |
| Zoning:         | MI                           |
| CAM & Taxes     | included                     |
| PIN #:          | 14-22-126-014                |