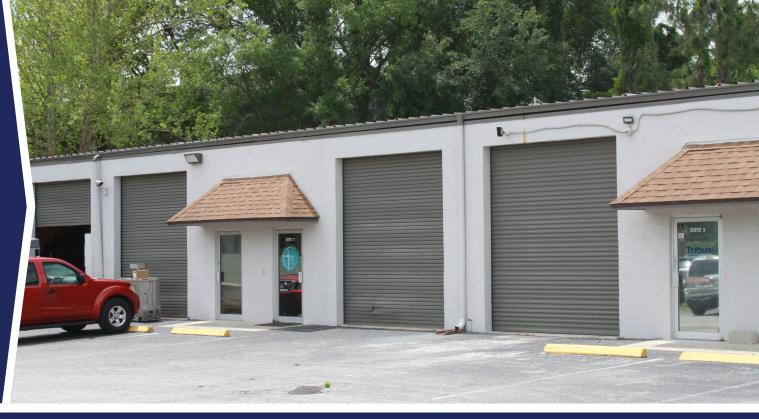

## **WAREHOUSE WITH OFFICE SPACE**

980 Sunshine Lane, Altamonte Springs, FL 32714

3,200 SF AVAILABLE

\$4,300.00/MONTH MODIFIED GROSS

- > Attractive 3,200 SF flex space in Units T and U (80' x 40' total)
- > Unit is fully air-conditioned with ceiling (10'± height)
- > Half office, half open office or warehouse
- > Two restrooms
- > Two 10' x 12' roll-up doors (currently drywalled over)
- > Ample parking
- > Immediate occupancy
- > Nice boutique flex complex, low intensity tenants