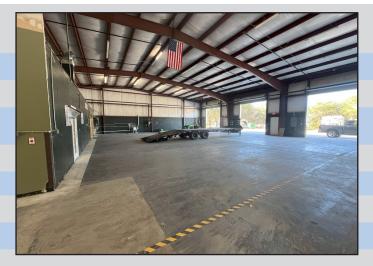

to errors, omissions, change of price, rental or other conditions, prior sale, lease or financing, or withdrawal without notice and to any special conditions imposed by our principal.

## **Property Details**

3525 Agricultural Center Dr | St. Augustine, FL 32092

#### **PROPERTY HIGHLIGHTS**

Address: 3525 Agricultural Center Dr

Available SF: ±18,000

Building Dimensions:

90' x 200'

Site Size: ±3.13 acres

**Clear Height:** 15' - 20'

Sprinkler System: Wet Pipe

**Loading Platform:** Grade Level (12' x 14')

**Zoning:** Commercial Warehouse (CW)



Each Unit = 2,250 SF (25' x 90')

Units 601-603: Currently Vacant

**Unit 604-605:** Lease Expires 6/30/24

Unit 606: Month to Month Lease

Units 607-608: Sale-Leaseback or Seller to

Vacate Within 6 Months

**Power:** 120/208v (3 Phase)











## **Local Area**

3525 Agricultural Center Dr | St. Augustine, FL 32092



- Premier St Augustine warehouse location for regional and local operations
- Strategically located with easy access to Interstates 10, 95 & 295
- ✓ Strong Local Labor Base

| Point of Interest               | Time   | Miles |
|---------------------------------|--------|-------|
| 95 I-95                         | 3 min  | 0.7   |
| <b>1</b> US-1                   | 11 min | 6.0   |
| <sup>295</sup> I-295            | 20 min | 20.6  |
| <b>₹</b> NE FL Regional Airport | 16 min | 8.5   |
|                                 | 39 min | 37.4  |
| Downtown St. Augustine          | 15 min | 7.8   |
| Downtown Jacksonville           | 34 min | 34.2  |



3525 Agricultural Center Dr. is proximate to the region's majo