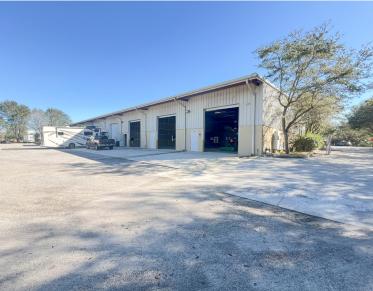

owntown Jacksonville           | 34 min | 34.2  |



3525 Agricultural Center Dr. is proximate to the region's major transportation infrastructure, providing direct access and serviceability to St Johns, and Duval metro and neighboring regions.





www.phoenixrealty.net

All information furnished regarding property for sale, rental, or financing is from sources deemed reliable, such information has not been verified and no express representation is made nor is any to be implied as to the accuracy thereof and it is submitted subject to errors, omissions, change of price, rental or other conditions, prior sale, lease or financing, or withdrawal without notice and to any special conditions imposed by our principal.

## Property Photos 3525 Agricultural Center Dr | St. Augustine, FL 32092









# Park Summary & Site Plan 3525 Agricultural Center Dr | St. Augustine, FL 32092