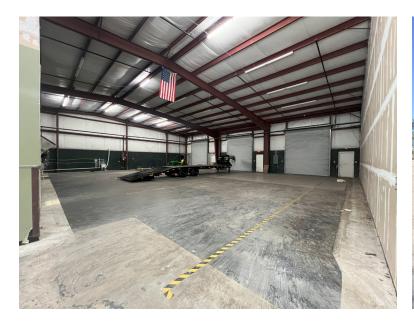

Downtown Jacksonville           | 34 min | 34.2  |



3525 Agricultural Center Dr. is proximate to the region's major transportation infrastructure, providing direct access and serviceability to St Johns, and Duval metro and neighboring regions.





www.phoenixrealty.net

All information furnished regarding property for sale, rental, or financing is from sources deemed reliable, such information has not been verified and no express representation is made nor is any to be implied as to the accuracy thereof and it is submitted subject to errors, omissions, change of price, rental or other conditions, prior sale, lease or financing, or withdrawal without notice and to any special conditions imposed by our principal.

## Property Photos 3525 Agricultural Center Dr | St. Augustine, FL 32092









# Park Summary & Site Plan 3525 Agricultural Center Dr | St. Augustine, FL 32092