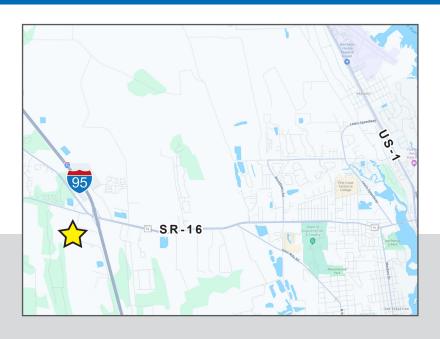

## **Local Area**

3525 Agricultural Center Dr | St. Augustine, FL 32092

- Premier St Augustine warehouse location for regional and local operations
- Strategically located with easy access to Interstates 10, 95 & 295
- ✓ Strong Local Labor Base

| Point of Interest               | Time   | Miles |
|---------------------------------|--------|-------|
| 95 I-95                         | 3 min  | 0.7   |
| <b>1</b> US-1                   | 11 min | 6.0   |
| <sup>295</sup> I-295            | 20 min | 20.6  |
| <b>₹</b> NE FL Regional Airport | 16 min | 8.5   |
|                                 | 39 min | 37.4  |
| Downtown St. Augustine          | 15 min | 7.8   |
| Downtown Jacksonville           | 34 min | 34.2  |

3525 Agricultural Center Dr. is proximate to the region's major transportation infrastructure, providing direct access and serviceability to St Johns, and Duval metro and neighboring regions.

www.phoenixrealty.net