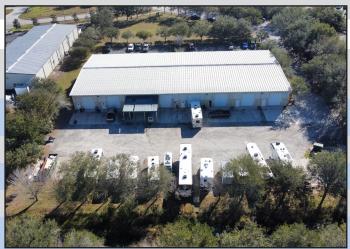

### 3525 AGRICULTURAL CENTER DR.

ST. AUGUSTINE, FL 32092

### ±18,000 SF AVAILABLE FOR SALE OR LEASE

Grade Level Loading

Unit Sizes: 2,250 SF

Close proximity to I-95

Zoning: Commercial Warehouse (CW)

Asking Price: \$3,240,000 (\$180 per SF)

For more information please contact our exclusive agent: Colby Sims Industrial Specialist csims@phoenixrealty.net

## **Property Details**

3525 Agricultural Center Dr | St. Augustine, FL 32092

# Park Summary & Site Plan 3525 Agricultural Center Dr | St. Augustine, FL 32092