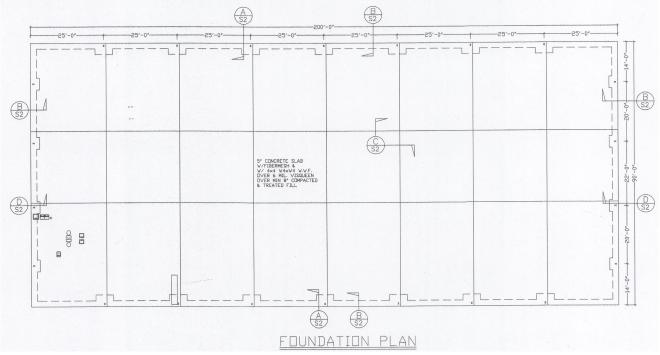

#### **PROPERTY HIGHLIGHTS**

Address: 3525 Agricultural Center Dr

Available SF: ±18,000

Building Dimensions:

90' x 200'

Site Size: ±3.13 acres

**Clear Height:** 15' - 20'

Sprinkler System: Wet Pipe

**Loading Platform:** Grade Level (12' x 14')

**Zoning:** Commercial Warehouse (CW)

Each Unit = 2,250 SF (25' x 90')

Units 601-603: Currently Vacant

**Unit 604-605:** Lease Expires 6/30/24

Unit 606: Month to Month Lease

Units 607-608: Sale-Leaseback or Seller to

Vacate Within 6 Months

**Power:** 120/208v (3 Phase)