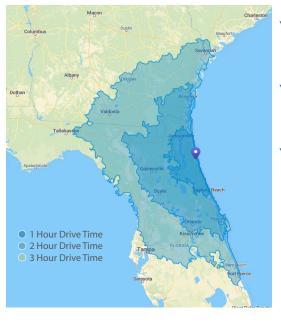

## **Local Area**

3525 Agricultural Center Dr | St. Augustine, FL 32092

- Premier St Augustine warehouse location for regional and local operations
- Strategically located with easy access to Interstates 10, 95 & 295
- ✓ Strong Local Labor Base

| Point of Interest               | Time   | Miles |
|---------------------------------|--------|-------|
| 95 I-95                         | 3 min  | 0.7   |
| <b>1</b> US-1                   | 11 min | 6.0   |
| <sup>295</sup> I-295            | 20 min | 20.6  |
| <b>₹</b> NE FL Regional Airport | 16 min | 8.5   |
|                                 | 39 min | 37.4  |
| Downtown St. Augustine          | 15 min | 7.8   |
| Downtown Jacksonville           | 34 min | 34.2  |

3525 Agricultural Center Dr. is proximate to the region's major transportation infrastructure, providing direct access and serviceability to St Johns, and Duval metro and neighboring regions.

www.phoenixrealty.net