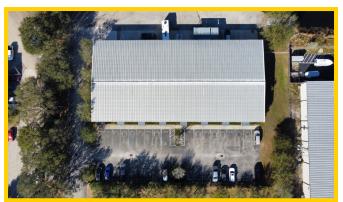

## **Property Details**

3525 Agricultural Center Dr | St. Augustine, FL 32092

#### **PROPERTY HIGHLIGHTS**

Address: 3525 Agricultural Center Dr

Available SF: ±18,000

Building Dimensions:

90' x 200'

Site Size: ±3.13 acres

**Clear Height:** 15' - 20'

Sprinkler System: Wet Pipe

**Loading Platform:** Grade Level (12' x 14')

**Zoning:** Commercial Warehouse (CW)

Each Unit = 2,250 SF (25' x 90')

Units 601-603: Currently Vacant

**Unit 604-605:** Lease Expires 6/30/24

Unit 606: Month to Month Lease