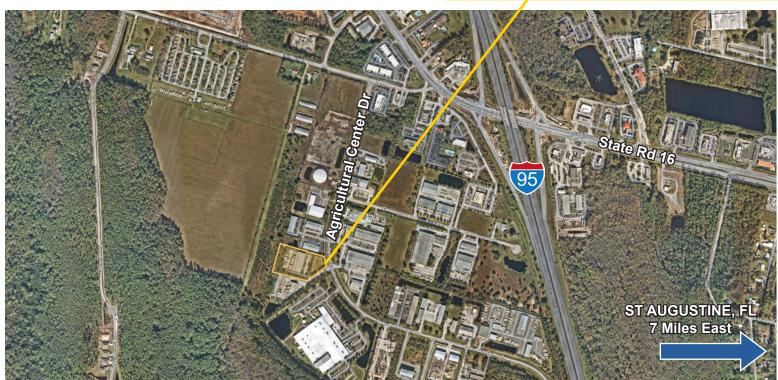

### 3525 AGRICULTURAL CENTER DR.

ST. AUGUSTINE, FL 32092

## **Local Area**

3525 Agricultural Center Dr | St. Augustine, FL 32092

- Premier St Augustine warehouse location for regional and local operations
- Strategically located with easy access to Interstates 10, 95 & 295
- ✓ Strong Local Labor Base

3525 Agricultural Center Dr. is proximate to the region's major transportation infrastructure, providing direct access and serviceability to St Johns, and Duval metro and neighboring regions.

www.phoenixrealty.net