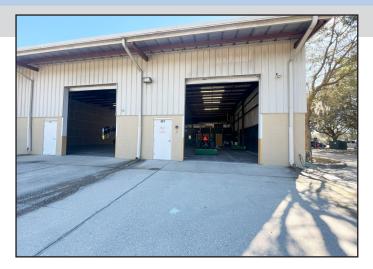

rrors, omissions, change of price, rental or other conditions, prior sale, lease or financing, or withdrawal without notice and to any special conditions imposed by our principal.

## **Property Details**

3525 Agricultural Center Dr | St. Augustine, FL 32092

#### **PROPERTY HIGHLIGHTS**

Address: 3525 Agricultural Center Dr

Available SF: ±18,000

Building Dimensions:

90' x 200'

Site Size: ±3.13 acres

**Clear Height:** 15' - 20'

Sprinkler System: Wet Pipe

**Loading Platform:** Grade Level (12' x 14')

**Zoning:** Commercial Warehouse (CW)



Each Unit = 2,250 SF (25' x 90')

Units 601-603: Currently Vacant

**Unit 604-605:** Lease Expires 6/30/24

Unit 606: Month to Month Lease

Units 607-608: Sale-Leaseback or Seller to

Vacate Within 6 Months

**Power:** 120/208v (3 Phase)











## **Local Area**

3525 Agricultural Center Dr | St. Augustine, FL 32092



- Premier St Augustine warehouse location for regional and local operations
- Strategically located with easy access to Interstates 10, 95 & 295
- ✓ Strong Local Labor Base

| Point of Interest               | Time   | Miles |
|---------------------------------|--------|-------|
| 95 I-95                         | 3 min  | 0.7   |
| <b>1</b> US-1                   | 11 min | 6.0   |
| <sup>295</sup> I-295            | 20 min | 20.6  |
| <b>₹</b> NE FL Regional Airport | 16 min | 8.5   |
|                                 | 39 min | 37.4  |
| Downtown St. Augustine          | 15 min | 7.8   |
| Downtown Jacksonville           | 34 min | 34.2  |



3525 Agricultural Center Dr. is proximate to the region's major tr