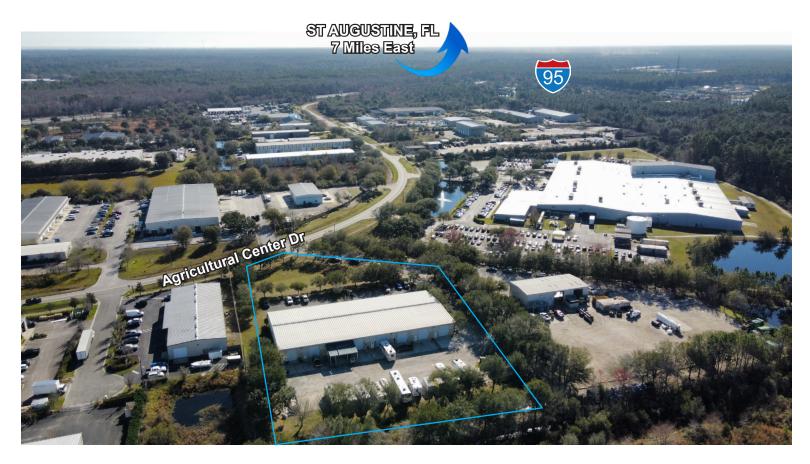

# Park Summary & Site Plan 3525 Agricultural Center Dr | St. Augustine, FL 32092