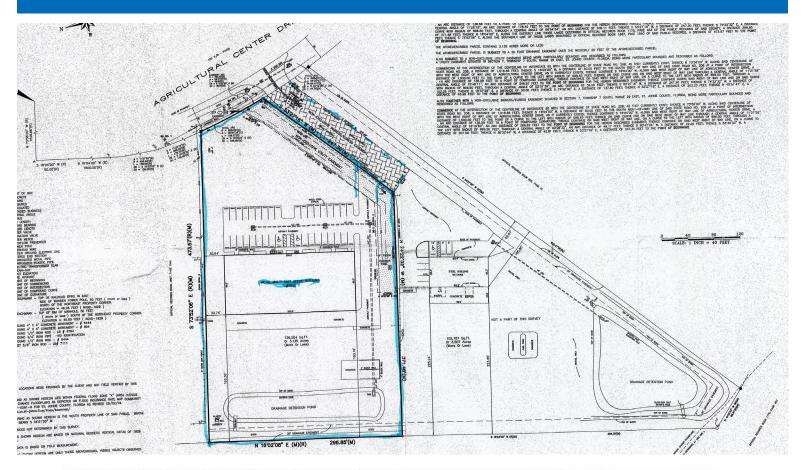

# Park Summary & Site Plan 3525 Agricultural Center Dr | St. Augustine, FL 32092

#### **PROPERTY HIGHLIGHTS**

Address: 3525 Agricultural Center Dr

Available SF: ±18,000

Building Dimensions:

90' x 200'

Site Size: ±3.13 acres

**Clear Height:** 15' - 20'

Sprinkler System: Wet Pipe

**Loading Platform:** Grade Level (12' x 14')

**Zoning:** Commercial Warehouse (CW)

Each Unit = 2,250 SF (25' x 90')

Units 601-603: Currently Vacant

**Unit 604-605:** Lease Expires 6/30/24

Unit 606: Month to Month Lease

Units 607-608: Sale-Leaseback or Seller to

Vacate Within 6 Months

**Power:** 120/208v (3 Phase)