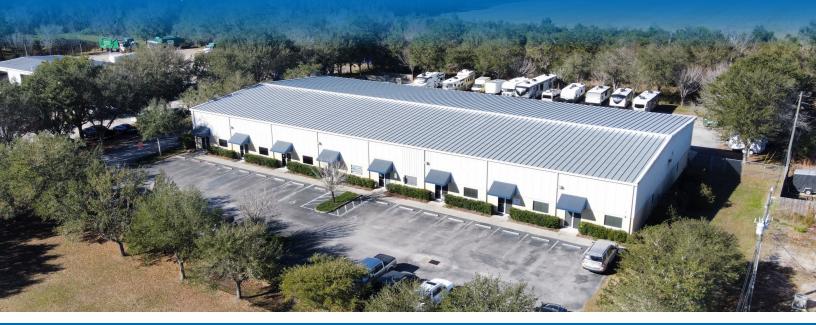

### 3525 AGRICULTURAL CENTER DR.

ST. AUGUSTINE, FL 32092

### ±18,000 SF AVAILABLE FOR SALE OR LEASE

Grade Level Loading

Unit Sizes: 2,250 SF

Close proximity to I-95

Zoning: Commercial Warehouse (CW)

Asking Price: \$3,240,000 (\$180 per SF)

For more information please contact our exclusive agent: Colby Sims Industrial Specialist csims@phoenixrealty.net

#### **PROPERTY HIGHLIGHTS**

Address: 3525 Agricultural Center Dr

Available SF: ±18,000

Building Dimensions:

90' x 200'

Site Size: ±3.13 acres

**Clear Height:** 15' - 20'

Sprinkler System: Wet Pipe

**Loading Platform:** Grade Level (12' x 14')

**Zoning:** Commercial Warehouse (CW)

Each Unit = 2,250 SF (25' x 90')

Units 601-603: Currently Vacant

**Unit 604-605:** Lease Expires 6/30/24

Unit 606: Month to Month Lease

Units 607-608: Sale-Leaseback or Seller to

Vacate Within 6 Months

**Power:** 120/208v (3 Phase)