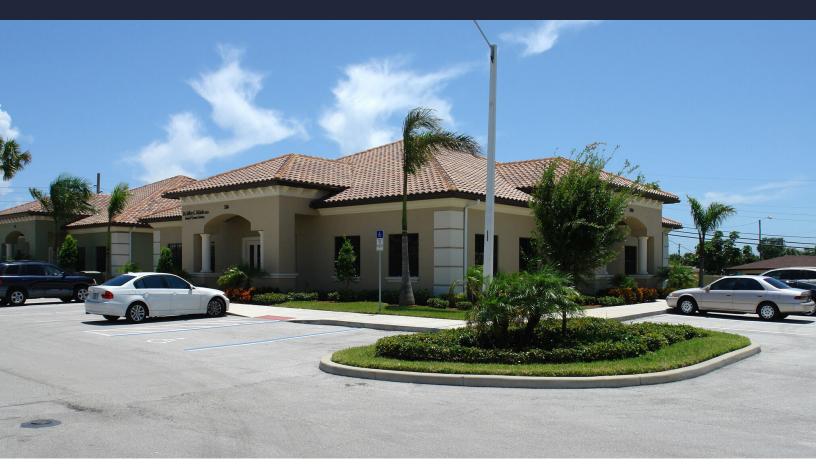

#### **Property Overview**

This offering provides owner/users the chance to acquire a 1,260± SF office condo located in the Palms Pointe Office Park. The condo unit is located in the back of the building with no frontage. Featuring excellent location just minutes from the beach and Melbourne Orlando International Airport, with easy accessibility to major thoroughfares such as US-1, SR 518 (Eau Gallie Blvd.), Interstate-95, and US-192.