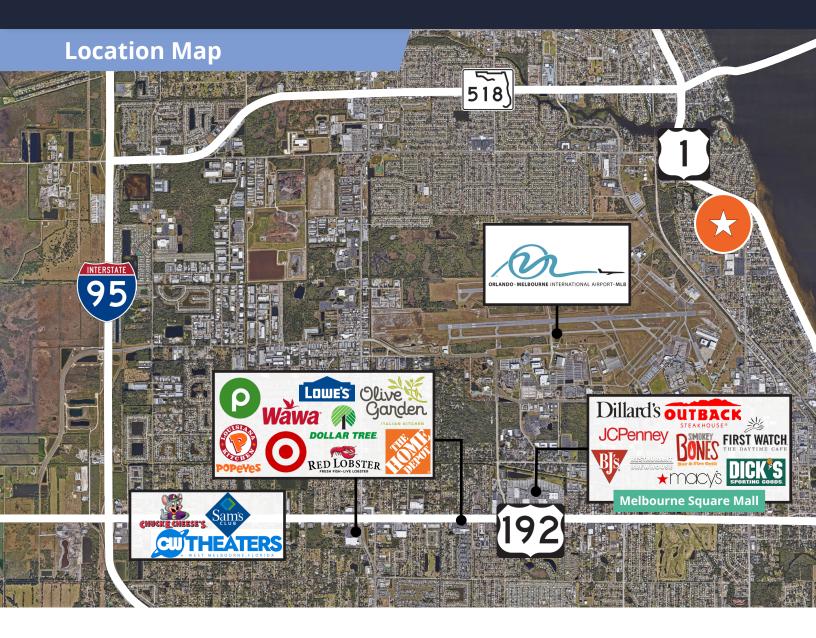

#### **Property Overview**

This offering provides owner/users the chance to acquire a 1,260± SF office condo located in the Palms Pointe Office Park. The condo unit is located in the back of the building with no frontage. Featuring excellent location just minutes from the beach and Melbourne Orlando International Airport, with easy accessibility to major thoroughfares such as US-1, SR 518 (Eau Gallie Blvd.), Interstate-95, and US-192.