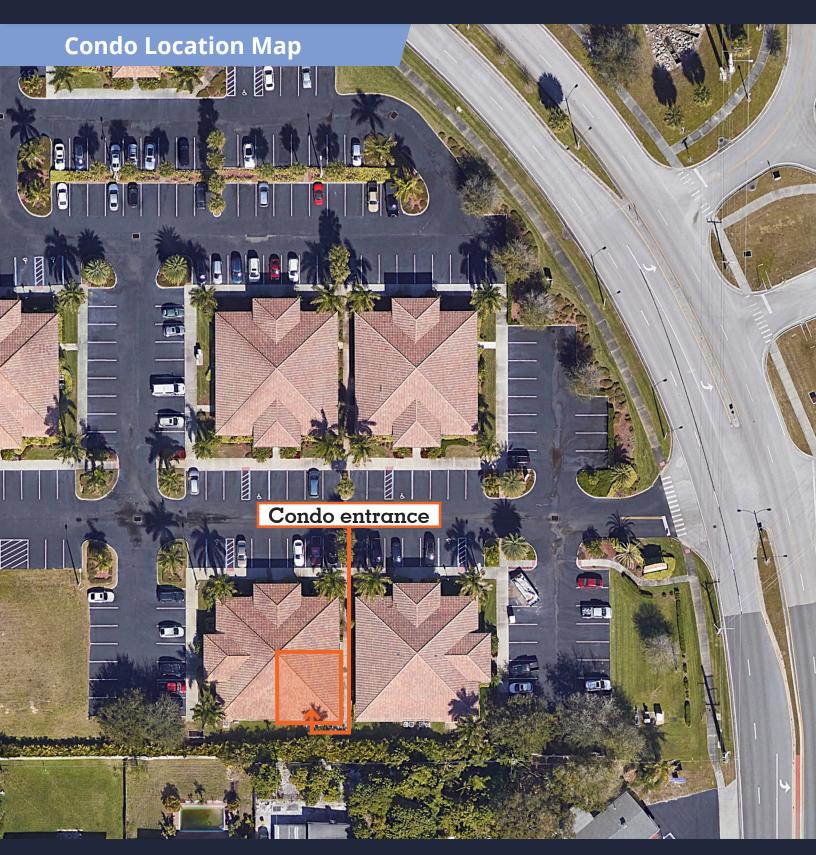

#### **Property Overview**

This offering provides owner/users the chance to acquire a 1,260± SF office condo located in the Palms Pointe Office Park. The condo unit is located in the back of the building with no frontage. Featuring excellent location just minutes from the beach and Melbourne Orlando International Airport, with easy accessibility to major thoroughfares such as US-1, SR 518 (Eau Gallie Blvd.), Interstate-95, and US-192.