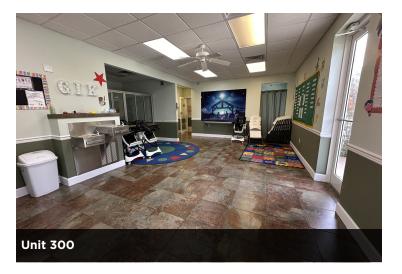

Building 300: 5,151 SF, currently operating as a daycare but designed for medical office use. Restoring a few walls will convert it back to a functional medical office. Front and rear parking.

Signage on Howland Boulevard.

# **ADDITIONAL PHOTOS**

Principal | Senior Advisor
O: 386.301.4581 | C: 386.295.5723
john.trost@svn.com

### **ADDITIONAL PHOTOS**

Principal | Senior Advisor
O: 386.301.4581 | C: 386.295.5723
john.trost@svn.com