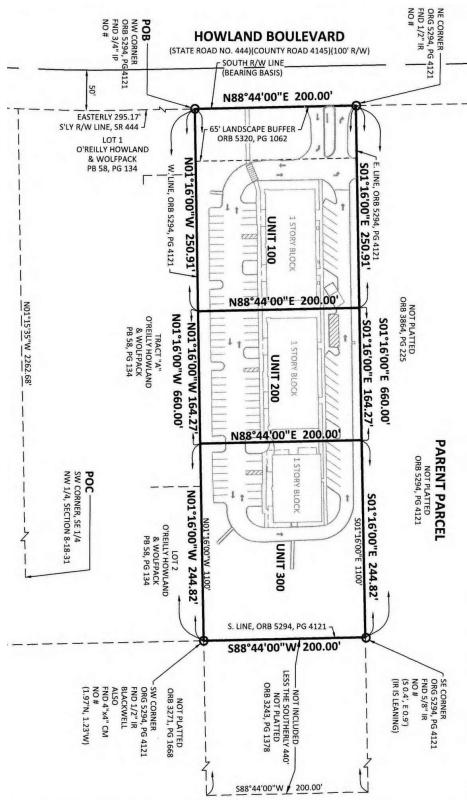

|  |  |
| YEAR BUILT:    | 2006                                                                |  |  |
| PARCEL NO:     | 8108-06-00-2000<br>8108-06-00-3000                                  |  |  |
| TRAFFIC COUNT: | 31,500 AADT                                                         |  |  |
| ZONING:        | C-1, Retail Commercial<br>District                                  |  |  |

### **LOCATION ADDRESS**

3151 Howland Boulevard, Unit 200 & 300 Deltona, FL 32725



# **ADDITIONAL PHOTOS**













Principal | Senior Advisor
O: 386.301.4581 | C: 386.295.5723
john.trost@svn.com

### **ADDITIONAL PHOTOS**













Principal | Senior Advisor
O: 386.301.4581 | C: 386.295.5723
john.trost@svn.com



### JOHN W. TROST, CCIM



### **CONDOMINIUM SURVEY**



# JOHN W. TROST, CCIM



### **LOCATION MAPS**





# JOHN W. TROST, CCIM



# **DEMOGRAPHICS MAP & REPORT**



| POPULATION                             | 1 MILE | 3 MILES | 5 MILES                                        |
|----------------------------------------|--------|---------|------------------------------------------------|
| TOTAL POPULATION                       | 3,869  | 40,294  | 115,582                                        |
| AVERAGE AGE                            | 33.5   | 40.5    | 41.0                                           |
| AVERAGE AGE (MALE)                     | 34.1   | 39.6    | 39.6                                           |
| AVERAGE AGE (FEMALE)                   | 32.4   | 42.0    | 42.4                                           |
| HOUSEHOLDS & INCOM