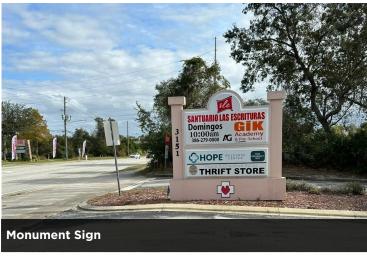

Building 300: 5,151 SF, currently operating as a daycare but designed for medical office use. Restoring a few walls will convert it back to a functional medical office. Front and rear parking.

Signage on Howland Boulevard.