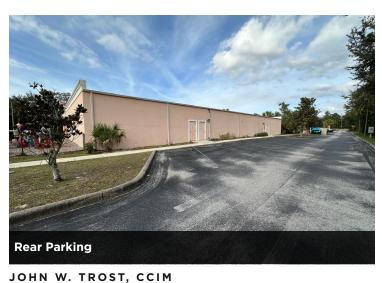

Building 300: 5,151 SF, currently operating as a daycare but designed for medical office use. Restoring a few walls will convert it back to a functional medical office. Front and rear parking.

Signage on Howland Boulevard.