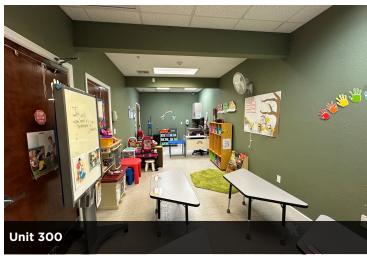

Building 300: 5,151 SF, currently operating as a daycare but designed for medical office use. Restoring a few walls will convert it back to a functional medical office. Front and rear parking.

Signage on Howland Boulevard.

# **ADDITIONAL PHOTOS**

Principal | Senior Advisor
O: 386.301.4581 | C: 386.295.5723
john.trost@svn.com

### **ADDITIONAL PHOTOS**

Principal | Senior Advisor
O: 386.301.4581 | C: 386.295.5723
john.trost@svn.com