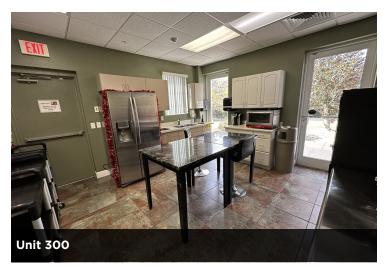

Building 300: 5,151 SF, currently operating as a daycare but designed for medical office use. Restoring a few walls will convert it back to a functional medical office. Front and rear parking.

Signage on Howland Boulevard.

# **ADDITIONAL PHOTOS**

Principal | Senior Advisor
O: 386.301.4581 | C: 386.295.5723
john.trost@svn.com

### **ADDITIONAL PHOTOS**

Principal | Senior Advisor
O: 386.301.4581 | C: 386.295.5723
john.trost@svn.com