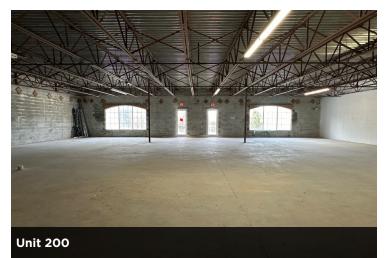

#### PROPERTY DESCRIPTION

Two Office/Retail Condo Buildings For Sale.

Create your own medical park and benefit from the demand for medical space in Deltona, off Interstate 4.

Building 200: 8,418 SF, shell condition, demised into two units of approximately 4,209 SF each. It features four separate entrances and rear doors.