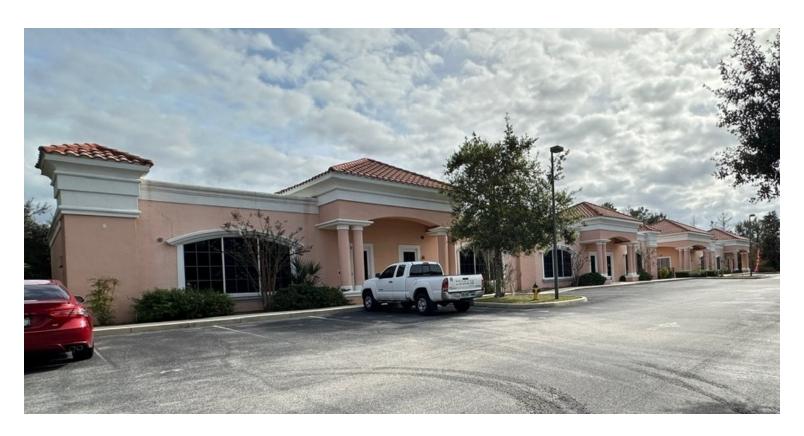

# TWO OFFICE/RETAIL CONDO BUILDINGS FOR SALE

#### PROPERTY DESCRIPTION

Two Office/Retail Condo Buildings For Sale.

Create your own medical park and benefit from the demand for medical space in Deltona, off Interstate 4.

Building 200: 8,418 SF, shell condition, demised into two units of approximately 4,209 SF each. It features four separate entrances and rear doors.

Building 300: 5,151 SF, currently operating as a daycare but designed for medical office use. Restoring a few walls will convert it back to a functional medical office. Front and rear parking.

Signage on Howland Boulevard.

Conveniently located approximately 1 mile from Interstate 4 and Halifax Health | UF Health - Medical Center of Deltona.

### **LOCATION ADDRESS**

3151 Howland Boulevard, Unit 200 & 300 Deltona, FL 32725