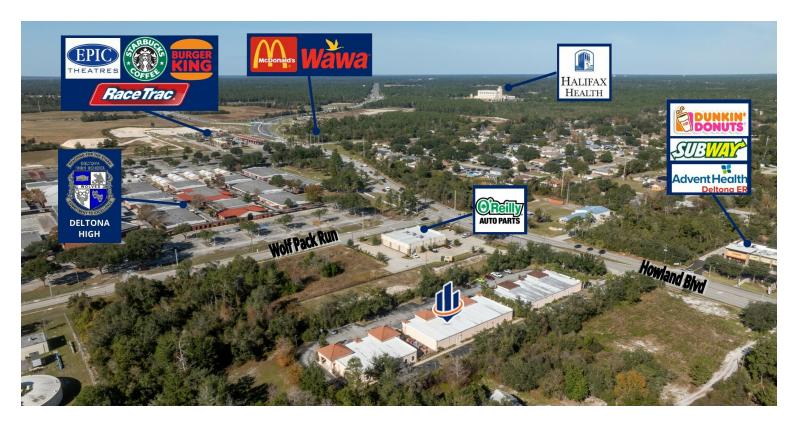

### **LOCATION MAPS**

# LOCATION DESCRIPTION

Located on the south side of Howland Boulevard and east of Interstate 4.