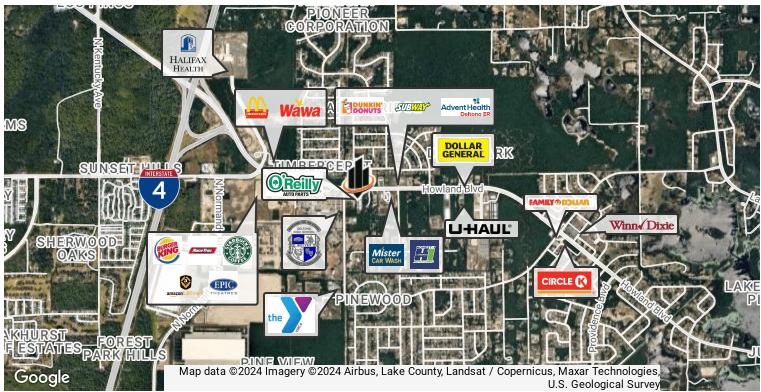

# LOCATION DESCRIPTION

Located on the south side of Howland Boulevard and east of Interstate 4.

### **LOCATION ADDRESS**

3151 Howland Boulevard, Unit 200 & 300 Deltona, FL 32725