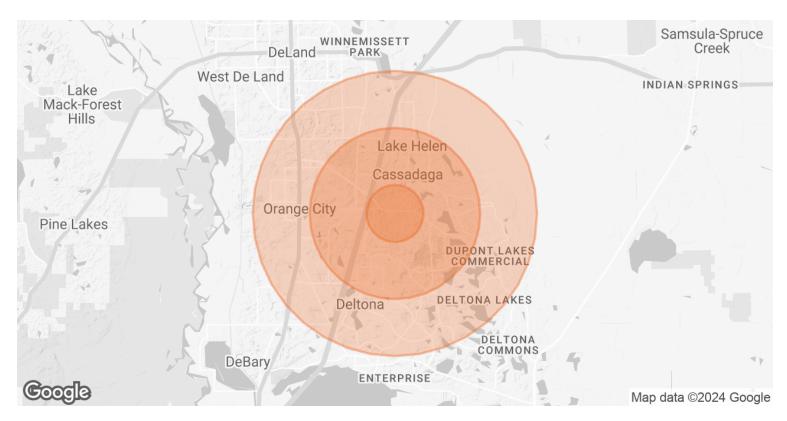

# **DEMOGRAPHICS MAP & REPORT**

| POPULATION                             | 1 MILE | 3 MILES | 5 MILES                                        |
|----------------------------------------|--------|---------|------------------------------------------------|
| TOTAL POPULATION                       | 3,869  | 40,294  | 115,582                                        |
| AVERAGE AGE                            | 33.5   | 40.5    | 41.0                                           |
| AVERAGE AGE (MALE)                     | 34.1   | 39.6    | 39.6                                           |
| AVERAGE AGE (FEMALE)                   | 32.4   | 42.0    | 42.4                                           |
| HOUSEHOLDS & INCOME                    | 1 MILE | 3 MILES | 5 MILES                                        |
| TOTAL HOUSEHOLDS                       | 1,232  | 15,401  | 44,819                                         |
|                                        | •      | .5, .5. | ,                                              |
| # OF PERSONS PER HH                    | 3.1    | 2.6     | 2.6                                            |
| # OF PERSONS PER HH  AVERAGE HH INCOME |        | ,       | <u>,                                      </u> |

<sup>\*</sup> Demographic data derived from 2020 ACS - US Census

JOHN W. TROST, CCIM