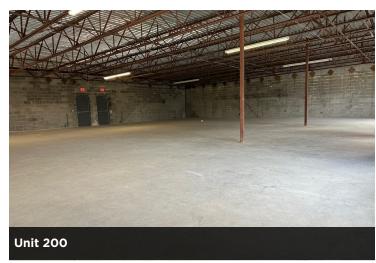

#### PROPERTY DESCRIPTION

Two Office/Retail Condo Buildings For Sale.

Create your own medical park and benefit from the demand for medical space in Deltona, off Interstate 4.

Building 200: 8,418 SF, shell condition, demised into two units of approximately 4,209 SF each. It features four separate entrances and rear doors.