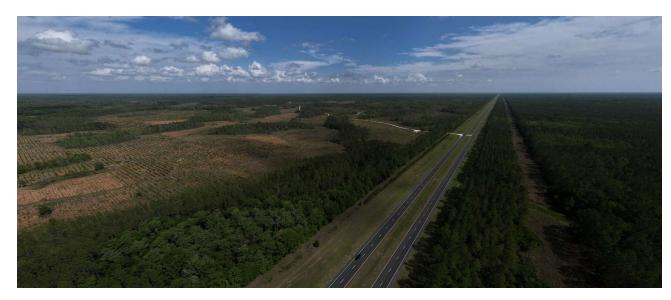

### **PROPERTY OVERVIEW**

A rare opportunity for a significant timberland investment in Florida. Waccasassa Flatwoods Tract features almost 22 thousand acres of professionally-managed, good site quality timberlands in the heart of Levy County. This property has been managed by several major timber companies over the past 70+ years and contains both merchantable and pre-merchantable planted pine stands, plus natural hardwood and cypress forests. A network of logging roads provides easy access to US 19, SR 24, and CR 343.

Over 10 miles of paved road frontage along US 19/98, SR 24, and CR 343

There is an active hunting and recreation program on the property, with most of the area licensed to hunting clubs and private individuals at top market rates.