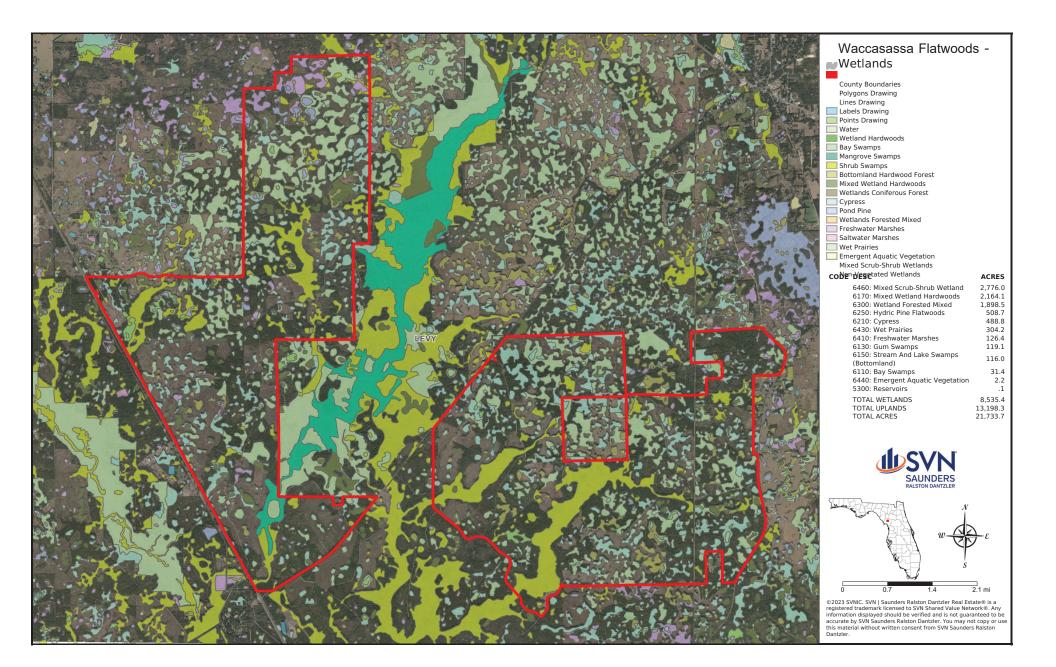

### Waccasassa Flatwoods Tract Land Cover Summary

| LAND COVER                                  | ACRES  |
|---------------------------------------------|--------|
| Cutover Pine                                | 325    |
| Natural Timber, Bottomland, Merchantable    | 9,006  |
| Natural Timber, Bottomland, Premerchantable | 268    |
| Open, Nonforested                           | 64     |
| Pine Plantation, Merchantable               | 2,025  |
| Pine Plantation, Merchantable, Thinned      | 700    |
| Pine Plantation, Premerchantable            | 7,105  |
| Planned Harvest & Site Preparation          | 475    |
| Site Preparation                            | 1,749  |
| Water                                       | 13     |
| Grand Total                                 | 21,730 |

### Waccasassa Flatwoods Tract Stand Summary

| STRATA ID | STRATA CODE    | LAND COVER                             | ACRES |
|-----------|----------------|----------------------------------------|-------|
| 1         | SLp1970h       | Pine Plantation, Merchantable          | 18    |
| 2         | SLp1975h       | Pine Plantation, Merchantable          | 2     |
| 3         | SLp1975hTH2012 | Pine Plantation, Merchantable, Thinned | 95    |
| 4         | SLp1982h       | Pine Plantation, Merchantable          | 8     |
| 5         | SLp1988h       | Pine Plantation, Merchantable          | 50    |
| 6         | SLp1990h       | Pine Plantation, Merchantable          | 80    |
| 7         | SLp1991h       | Pine Plantation, Merchantable          | 3     |
| 8         | SLp1995h       | Pine Plantation, Merchantable          | 2     |
| 9         | LBp1995h       | Pine Plantation, Merchantable          | 5     |
| 10        | SLp1996h       | Pine Plantation, Merchantable          | 19    |
| 11        | SLp1997h       | Pine Plantation, Merchantable          | 28    |
| 12        | SLp1997hTH2013 | Pine Plantation, Merchantable, Thinned | 1     |
| 13        | SLp1998h       | Pine Plantation, Merchantable          | 8     |
| 14        | SLp1998hTH2013 | Pine Plantation, Merchantable, Thinned | 6     |
| 15        | SLp2000h       | Pine Plantation, Merchantable          | 28    |
| 16        | SLp2001h       | Pine Plantation, Merchantable          | 5     |
| 17        | SLp2002h       | Pine Plantation, Merchantable          | 237   |
| 18        | SLp2003h       | Pine Plantation, Merchantable          | 51    |
| 19        | SLp2004hTH2016 | Pine Plantation, Merchantable, Thinned | 43    |
| 20        | LBp2004h       | Pine Plantation, Merchantable          | 36    |
| 21        | SLp2005h       | Pine Plantation, Merchantable          | 139   |
| 22        | SLp2007h       | Pine Plantation, Merchantable          | 556   |
| 23        | SLp2007hTH2023 | Pine Plantation, Merchantable, Thinned | 41    |
| 24        | SLp2008h       | Pine Plantation, Merchantable          | 223   |
| 25        | SLp2008hTH2023 | Pine Plantation, Merchantable, Thinned | 190   |
| 26        | SLp2009h       | Pine Plantation, Merchantable          | 528   |

| STRATA ID          | STRATA CODE    | LAND COVER                                  | ACRES  |
|--------------------|----------------|---------------------------------------------|--------|
| 27                 | SLp2009hTH2023 | Pine Plantation, Merchantable, Thinned      | 324    |
| 28                 | SLp2010h       | Pine Plantation, Premerchantable            | 269    |
| 29                 | SLp2011h       | Pine Plantation, Premerchantable            | 730    |
| 30                 | SLp2014h       | Pine Plantation, Premerchantable            | 116    |
| 31                 | SLp2017h       | Pine Plantation, Premerchantable            | 197    |
| 32                 | SLp2018h       | Pine Plantation, Premerchantable            | 188    |
| 33                 | SLp2019h       | Pine Plantation, Premerchantable            | 344    |
| 34                 | SLp2022h       | Pine Plantation, Premerchantable            | 930    |
| 35                 | LBp2022h       | Pine Plantation, Premerchantable            | 603    |
| 36                 | LLp2022u       | Pine Plantation, Premerchantable            | 1      |
| 37                 | SLp2023h       | Pine Plantation, Premerchantable            | 1,470  |
| 38                 | LBp2023h       | Pine Plantation, Premerchantable            | 810    |
| 39                 | SLp2024h       | Pine Plantation, Premerchantable            | 1,225  |
| 40                 | LBp2024h       | Pine Plantation, Premerchantable            | 168    |
| 41                 | LLp2024h       | Pine Plantation, Premerchantable            | 53     |
| 101                | HWDnb          | Natural Timber, Bottomland, Merchantable    | 9,006  |
| 102                | HWDnbCO        | Natural Timber, Bottomland, Premerchantable | 268    |
| 991                | Easement       | Open, Nonforested                           | 5      |
| 992                | Hunting Camp   | Open, Nonforested                           | 17     |
| 993                | Lakes/Ponds    | Water                                       | 13     |
| 994                | ROW            | Open, Nonforested                           | 42     |
| 995                | СО             | Cutover Pine                                | 56     |
| 996                | COM H-U        | Cutover Pine                                | 269    |
| 997                | СО             | Site Preparation                            | 590    |
| 998                | COM H-U        | Site Preparation                            | 1,159  |
| 999                | COM H-U        | Planned Harvest & Site Preparation          | 475    |
| <b>Grand Total</b> |                |                                             | 21,730 |