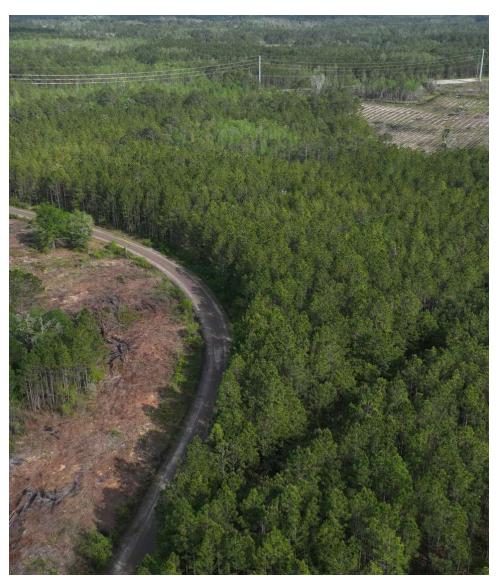

Over 10 miles of paved road frontage along US 19/98, SR 24, and CR 343

There is an active hunting and recreation program on the property, with most of the area licensed to hunting clubs and private individuals at top market rates.

GIS Shapefiles and associated geodatabase containing pertinent timber stand information are available to qualified buyers upon signing a Confidentiality Agreement.

Over 12,000 plantable acres: 2,725 acres of merchantable planted pines and 7,105 acres of premerch planted pines.