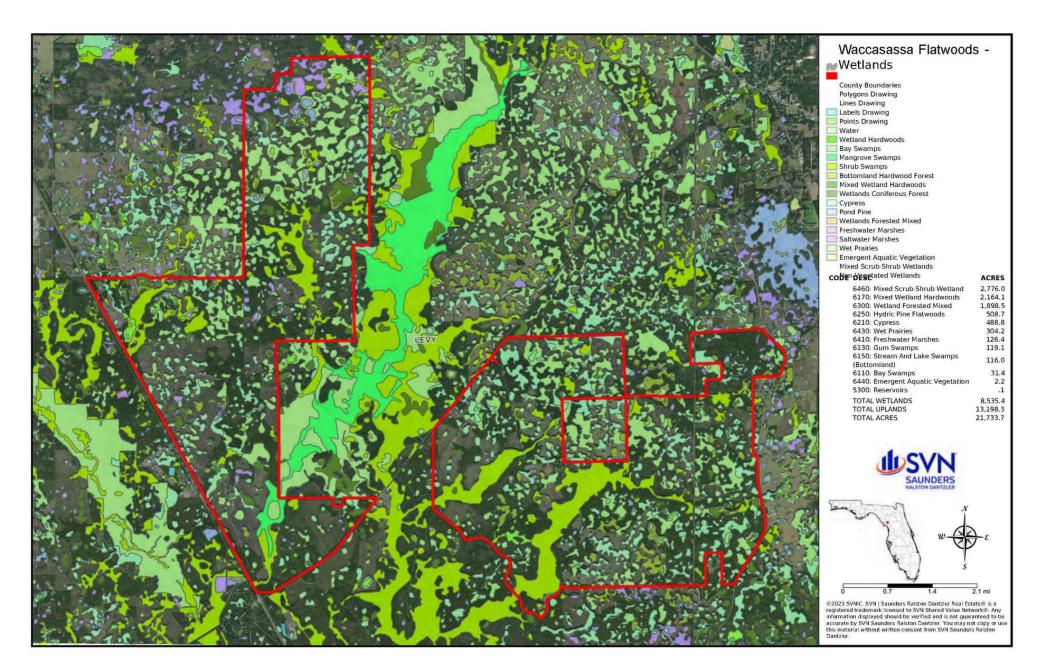

### Waccasassa Flatwoods Tract Land Cover Summary

| LAND COVER                                  | ACRES  |
|---------------------------------------------|--------|
| Cutover Pine                                | 325    |
| Natural Timber, Bottomland, Merchantable    | 9,006  |
| Natural Timber, Bottomland, Premerchantable | 268    |
| Open, Nonforested                           | 64     |
| Pine Plantation, Merchantable               | 2,025  |
| Pine Plantation, Merchantable, Thinned      | 700    |
| Pine Plantation, Premerchantable            | 7,105  |
| Planned Harvest & Site Preparation          | 475    |
| Site Preparation                            | 1,749  |
| Water                                       | 13     |
| Grand Total                                 | 21,730 |