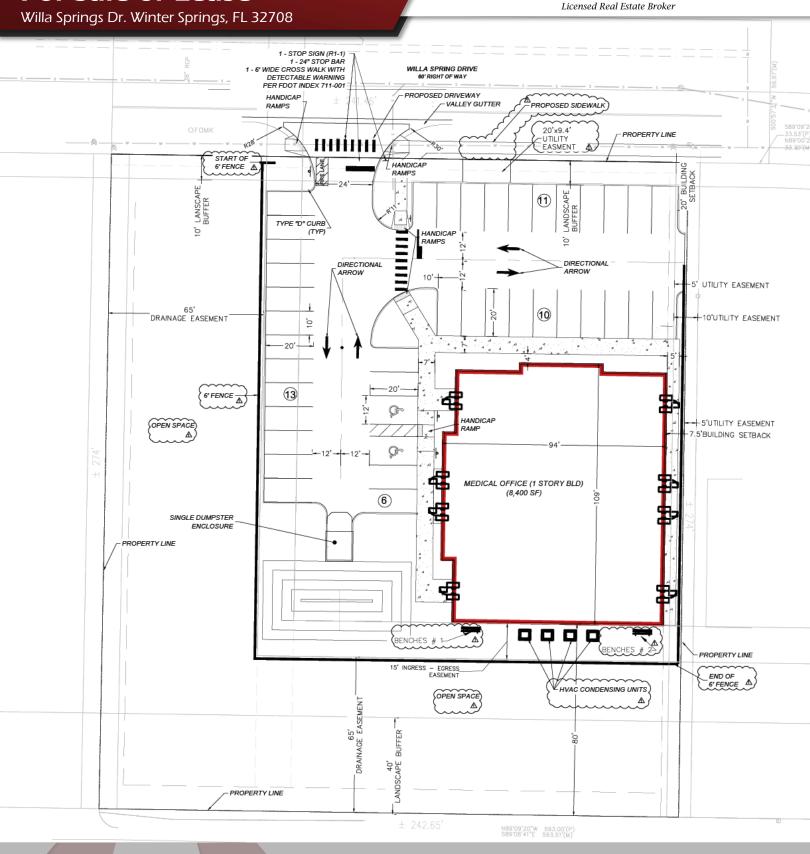

## LISTING DETAILS

- ±1.52 Acres with +241' Frontage
- C-1 Zoned with a Commercial FLU
- Fully entitled for 8,400 SF of medical office or flex space
- See attached for proposed overall site plan

| 2022 DEMOGRAPHICS | 1-MILE    | 3-MILE    | 5-MILE    |
|-------------------|-----------|-----------|-----------|
| Population        | 12,136    | 80,706    | 238,003   |
| Average HH Income | \$120,230 | \$110,884 | \$105,870 |
| Median HH Income  | \$84,256  | \$78,389  | \$73,799  |