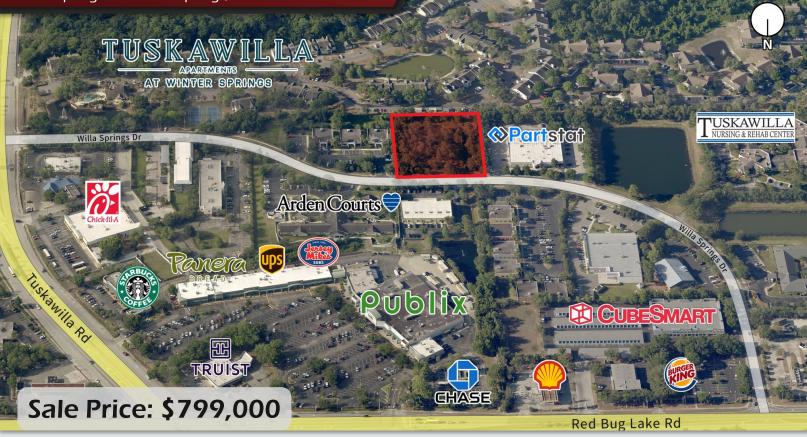

## LOCATION DETAILS

This property is located on Willa Springs
Drive, a cut-through between Red Bug
Lake Road and Tuskawilla Road that
features relatively new modern business
parks and flex spaces. Nearby Publix
Super Market at Willa Springs Village,
various restaurants, and Oviedo Park
Crossing. Less than 3 miles from the 417
Expressway and State Road 436.

## LISTING DETAILS

- ±1.52 Acres with +241' Frontage
- C-1 Zoned with a Commercial FLU
- Fully entitled for 8,400 SF of medical office or flex space
- See attached for proposed overall site plan

| 2022 DEMOGRAPHICS | 1-MILE    | 3-MILE    | 5-MILE    |
|-------------------|-----------|-----------|-----------|
| Population        | 12,136    | 80,706    | 238,003   |
| Average HH Income | \$120,230 | \$110,884 | \$105,870 |
| Median HH Income  | \$84,256  | \$78,389  | \$73,799  |