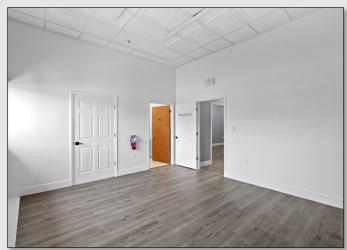

### PROPERTY DETAILS

- ±1,200 SF Office/Medical space available in excellent condition
- Shared access with Walmart Supercenter, Chick-fil-A, and Wendy's
- Full build-out featuring a mostly open floor plan with office space in the back
- Storefront signage facing Walmart & Blackwood Ave available
- 54 Shared parking spaces