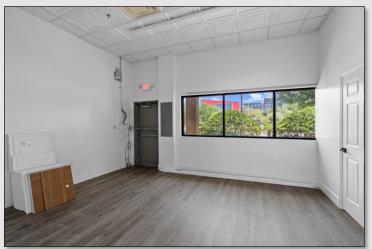

### PROPERTY DETAILS

- ±1,200 SF Office/Medical space available in excellent condition
- Shared access with Walmart Supercenter, Chick-fil-A, and Wendy's
- Full build-out featuring a mostly open floor plan with office space in the back
- Storefront signage facing Walmart & Blackwood Ave available
- 54 Shared parking spaces