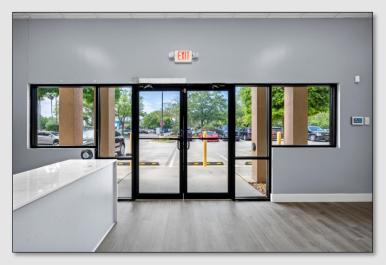

### PROPERTY DETAILS

- ±1,200 SF Office/Medical space available in excellent condition
- Shared access with Walmart Supercenter, Chick-fil-A, and Wendy's
- Full build-out featuring a mostly open floor plan with office space in the back
- Storefront signage facing Walmart & Blackwood Ave available
- 54 Shared parking spaces