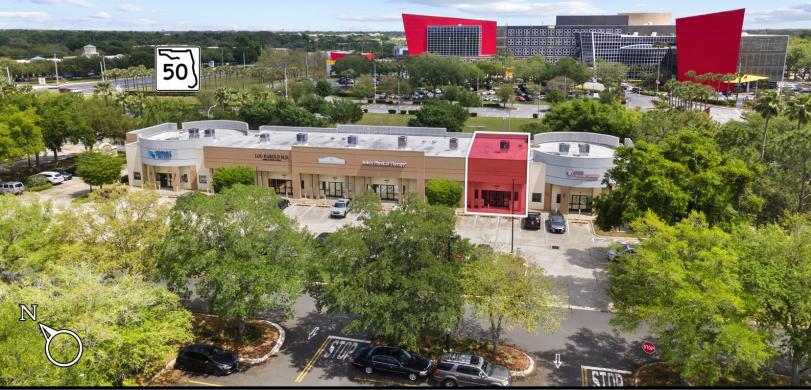

#### LOCATION DETAILS

Conveniently situated adjacent to the Walmart Supercenter on W Colonial Dr with shared access from Blackwood Ave. Across from Orlando Health Central Hospital, and surrounded by a mix of medical offices, shops, and dining options such as Chick-fil-A and the West Oaks Mall. Just half a mile west of the SR 50 and 408 on/off ramp, and less than a 5-minute drive from the SR 50 connector to Florida's Turnpike / SR 429 interchange, providing easy access to major transportation routes.

### PROPERTY DETAILS

- ±1,200 SF Office/Medical space available in excellent condition
- Shared access with Walmart Supercenter, Chick-fil-A, and Wendy's
- Full build-out featuring a mostly open floor plan with office space in the back
- Storefront signage facing Walmart & Blackwood Ave available
- 54 Shared parking spaces