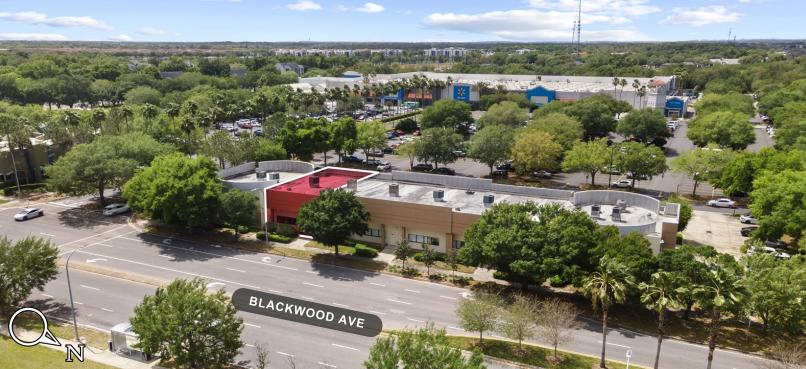

#### LOCATION DETAILS

Conveniently situated adjacent to the Walmart Supercenter on W Colonial Dr with shared access from Blackwood Ave. Across from Orlando Health Central Hospital, and surrounded by a mix of medical offices, shops, and dining options such as Chick-fil-A and the West Oaks Mall. Just half a mile west of the SR 50 and 408 on/off ramp, and less than a 5-minute drive from the SR 50 connector to Florida's Turnpike / SR 429 interchange, providing easy access to major transportation routes.

### PROPERTY DETAILS

- ±1,200 SF Office/Medical space available in excellent condition
- Shared access with Walmart Supercenter, Chick-fil-A, and Wendy's
- Full build-out featuring a mostly open floor plan with office space in the back
- Storefront signage facing Walmart & Blackwood Ave available
- 54 Shared parking spaces