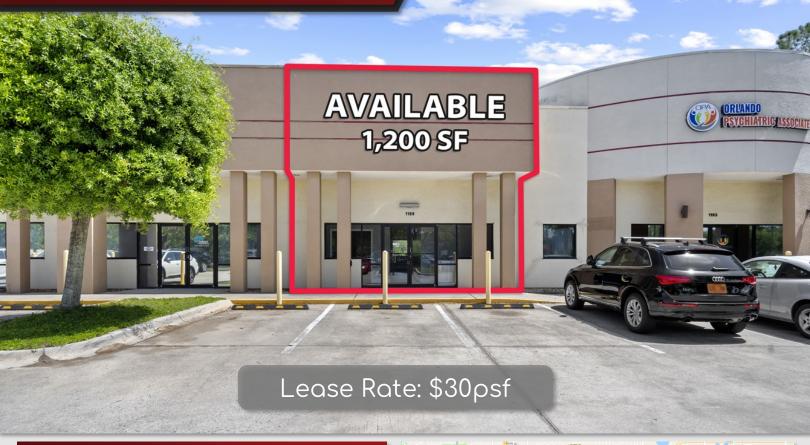

1189 Blackwood Ave, Ocoee, FL 34761

### PROPERTY DETAILS

- ±1,200 SF Office/Medical space available in excellent condition
- Shared access with Walmart Supercenter, Chick-fil-A, and Wendy's
- Full build-out featuring a mostly open floor plan with office space in the back
- Storefront signage facing Walmart & Blackwood Ave available
- 54 Shared parking spaces