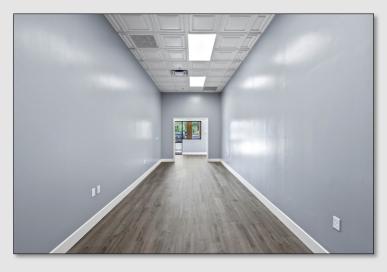

### PROPERTY DETAILS

- ±1,200 SF Office/Medical space available in excellent condition
- Shared access with Walmart Supercenter, Chick-fil-A, and Wendy's
- Full build-out featuring a mostly open floor plan with office space in the back
- Storefront signage facing Walmart & Blackwood Ave available
- 54 Shared parking spaces