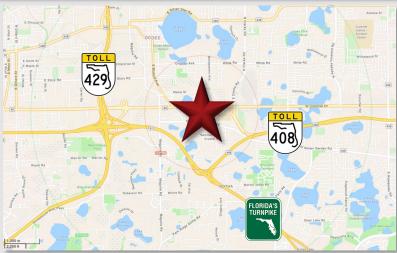

#### LOCATION DETAILS

Conveniently situated adjacent to the Walmart Supercenter on W Colonial Dr with shared access from Blackwood Ave. Across from Orlando Health Central Hospital, and surrounded by a mix of medical offices, shops, and dining options such as Chick-fil-A and the West Oaks Mall. Just half a mile west of the SR 50 and 408 on/off ramp, and less than a 5-minute drive from the SR 50 connector to Florida's Turnpike / SR 429 interchange, providing easy access to major transportation routes.