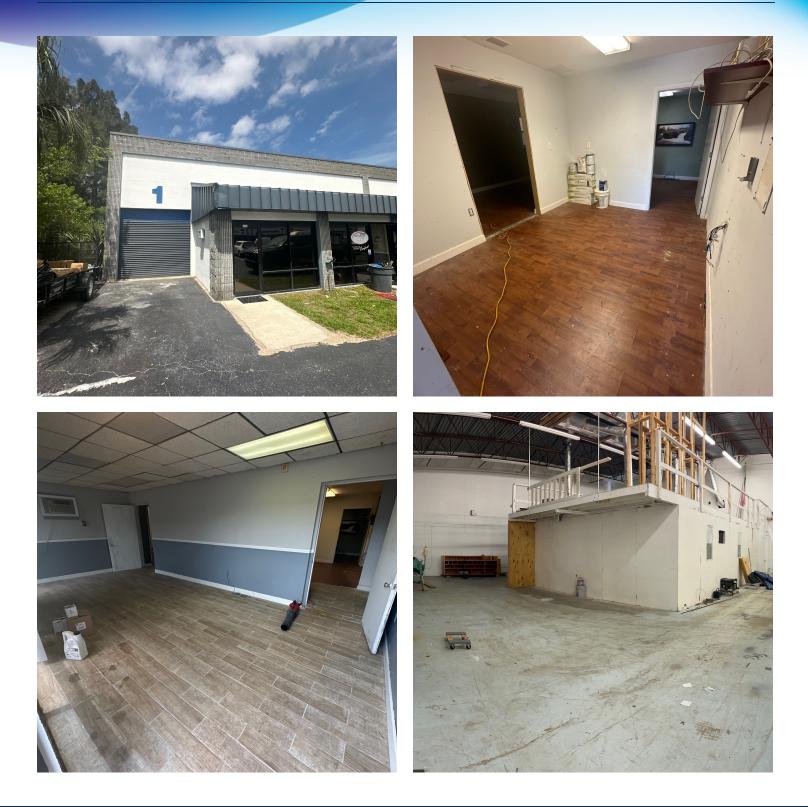

|-------------|-----------|---------------|----------------|------------|------------|----------|
| Lease Type: | MG        |               | Le             | ease Term: |            |          |
|             |           |               |                |            |            |          |
| SPACE       | SPACE USE | LEASE RATE    | LEASE TYPE     | SIZE (SF)  | TERM       | COMMENTS |
| DI - D2     |           | \$15.00 SF/YR | Modified Gross | 2,688 SF   | Negotiable |          |

ROB BECKNER, SIOR CHARLES DUVALL

Principal 321.722.0707 XII rob@teamlbr.com Office Sales & Leasing 321.722.0707 X19 charles@teamlbr.com Lightle Beckner Robison, Inc. 321.722.0707 • teamlbr.com 70 W. Hibiscus Blvd., Melbourne, FL 32901

# ADDITIONAL PHOTOS 700 South John Rodes Boulevard Melbourne, FL 32904



#### ROB BECKNER, SIOR CHARLES DUVALL

Principal 321.722.0707 XII rob@teamlbr.com Office Sales & Leasing 321.722.0707 X19 charles@teamlbr.com Lightle Beckner Robison, Inc. 321.722.0707 • teamlbr.com 70 W. Hibiscus Blvd., Melbourne, FL 32901

## LOCATION MAP

• 700 South John Rodes Boulevard Melbourne, FL 32904



#### ROB BECKNER, SIOR CHARLES DUVALL

Principal 321.722.0707 XII rob@teamlbr.com Office Sales & Leasing 321.722.0707 X19 charles@teamlbr.com Lightle Beckner Robison, Inc. 321.722.0707 • teamlbr.com 70 W. Hibiscus Blvd., Melbourne, FL 32901

## **DEMOGRAPHICS MAP & REPORT**

• 700 South John Rodes Boulevard Melbourne, FL 32904



| POPULATION           | I MILE    | 2 MILES   | 3 MILES   |
|----------------------|-----------|-----------|-----------|
| Total Population     | 4,01