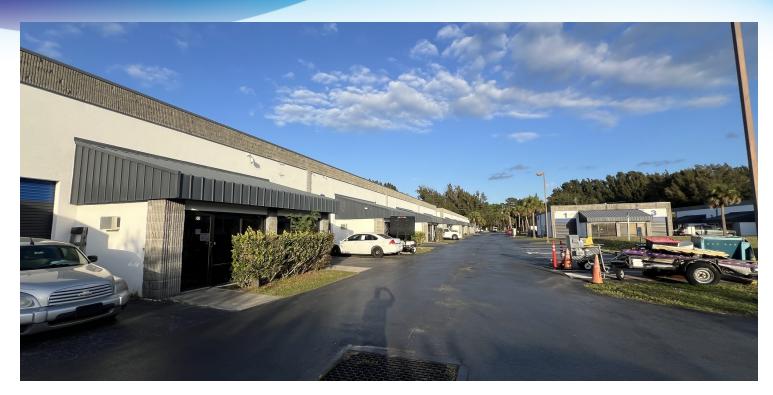

## **EXECUTIVE SUMMARY**

• 700 South John Rodes Boulevard Melbourne, FL 32904

| OFFERING SUMMARY |                    | PROPERTY OVERVIEW                                                                                                                                           |  |  |
|------------------|--------------------|-------------------------------------------------------------------------------------------------------------------------------------------------------------|--|--|
| Available SF:    | 2,688 SF           | Space will be available April 1, 2024                                                                                                                       |  |  |
| Lease Rate:      | \$15.00 SF/yr (MG) | Two (2) contiguous end units offering +/-2.7K Sq Ft of fully air-conditioned Flex space.                                                                    |  |  |
| Lot Size:        | 0.09 Acres         | - Two (2) grade level doors<br>- Three (3) individual offices<br>- Two (2) restrooms<br>- Mezzanine for additional storage                                  |  |  |
| Year Built:      | 1989               | - Four (4) parking spaces                                                                                                                                   |  |  |
| Building Size:   | 2,688 SF           | Great opportunity to lease space in John Roads commerce park.<br>Located directly off of South John Roads Blvd, with close proximity to I-95, and Melbourne |  |  |
| Zoning:          | MI                 | airport.                                                                                                                                                    |  |  |