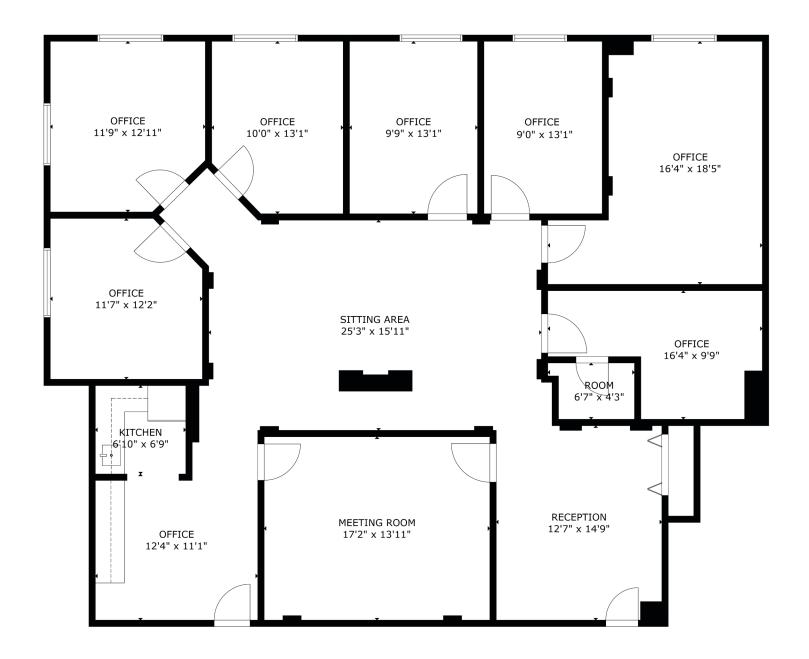

# INTERIOR PHOTOS | SUITE 202 | ±2,610 SF

**ENTRANCE FOYER** 

**OPEN WORK AREA** 

**RECEPTION/CONFERENCE** 

**EXECUTIVE OFFICE** 