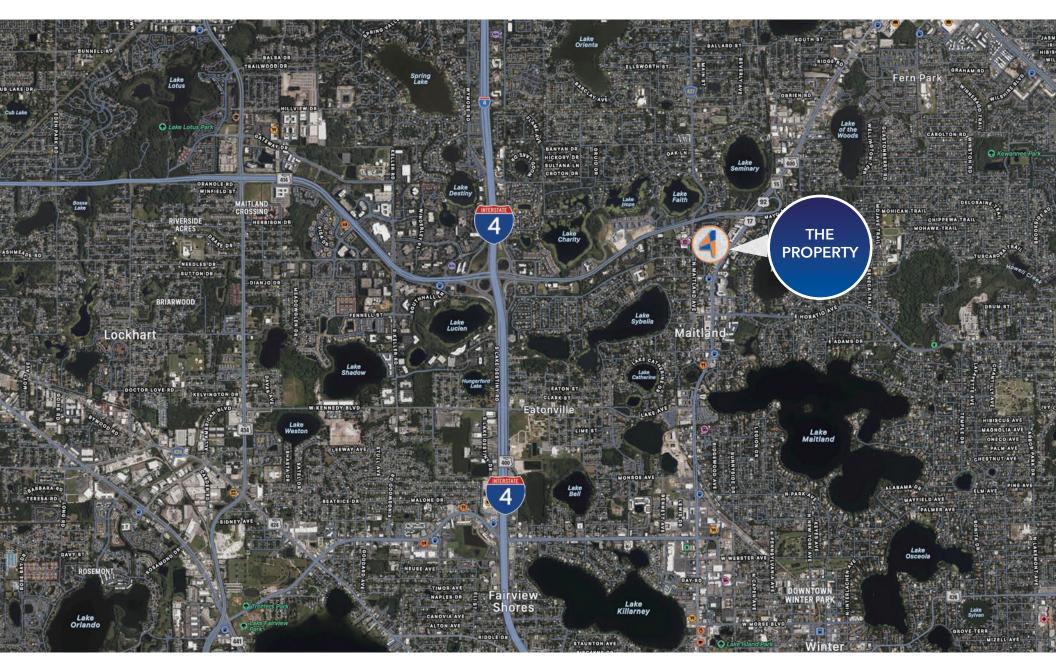

# LOCATION HIGHLIGHTS

Well-positioned in between one of Orlando's largest office submarkets and Winter Park

- Conveniently located 2 miles from I-4, providing easy access to Downtown Orlando
- Close to business hotels, restaurants, and retail
- Ideally located in Central Florida's top executive housing market
- Proximity to the following cities
  - Winter Park 2 Miles
  - College Park 7 Miles
  - Downtown Orlando 8 Miles
  - Lake Mary 11 Miles