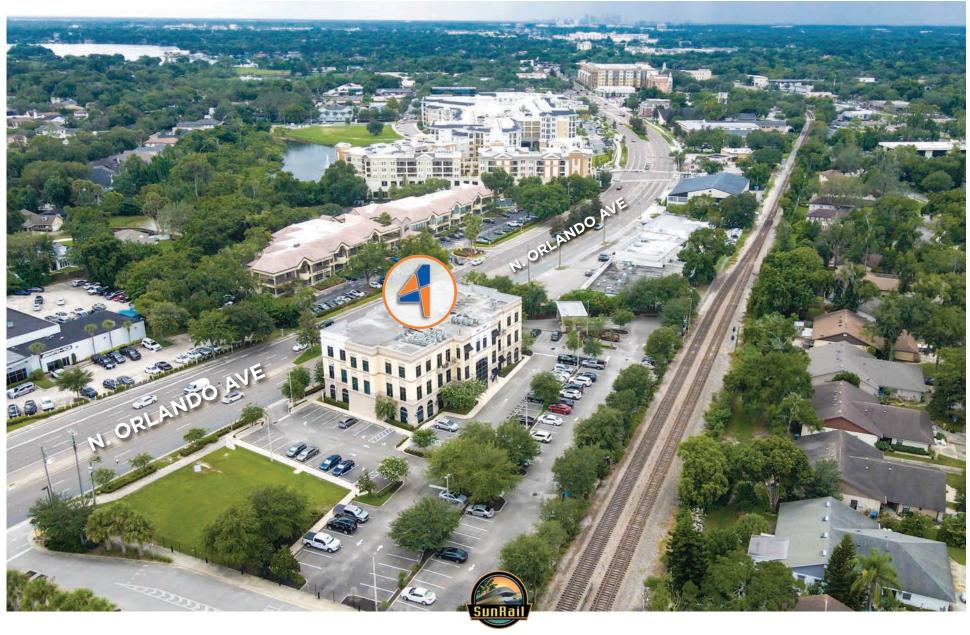

### **PROPERTY AERIAL**

#### **HIGHLIGHTS**

- Move-in Ready Office Space
- Ideal Floor Plan for Medical Conversion
- Class A Office Directly on 17-92
- Located in Downtown Maitland and Near Winter Park
- Heavily Parked
- Adjacent to the Sunrail Station