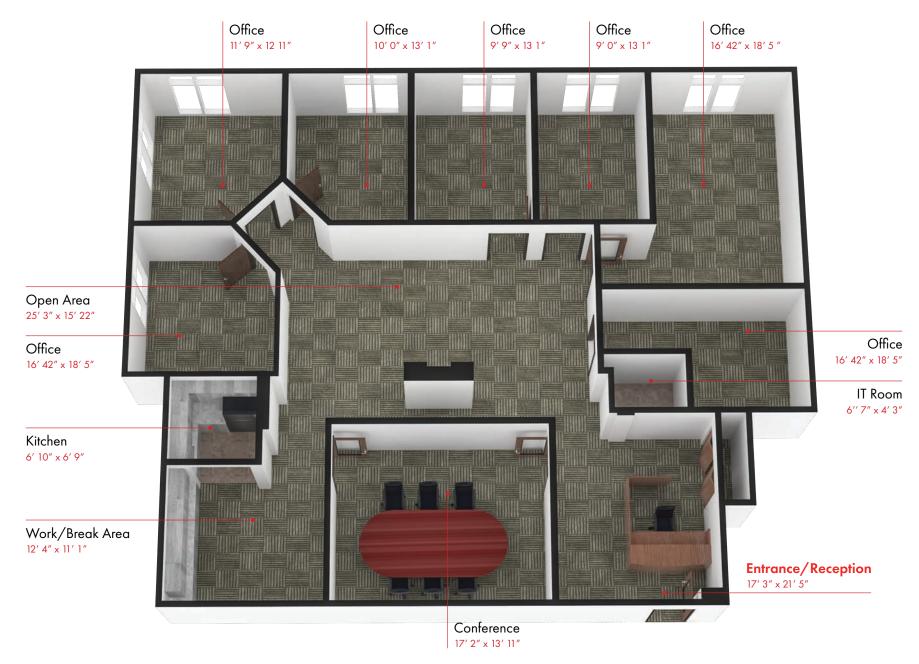

nd. The prime location of 711 N Orlando Ave ensures that your business will be in the heart of a vibrant community, surrounded by a diverse range of complementary companies. Additionally, the property offers ample parking space, a luxury in any commercial area. All vacancies are currently move-in ready and can be delivered for immediate occupancy. This is a unique opprtunity to join a divergent list of Tenants so call today.

OFFERED BY:





COLIN CHOU colin@4acre.com 850.218.1902



GARRETT GLEITER garrett@4acre.com 407.539.4514

# PROPERTY LOCATION





### **PROPERTY AERIAL**





## **EXTERIOR PHOTOS**











# INTERIOR PHOTOS | SUITE 202 | ±2,610 SF



**ENTRANCE FOYER** 



**OPEN WORK AREA** 



**RECEPTION/CONFERENCE** 



**EXECUTIVE OFFICE** 







# SUITE 202 | ±2,610 SF





# SUITE 202 | ±2,610 SF





### **POINTS OF INTEREST**

#### **DINING**

- PAPA JOHNS PIZZA
- KAPPY'S SUBS
- STARBUCKS
- 4 MCDONALDS
- **6** FRANCESCO'S
- 6 LAZY MOON
- ANTONIO'S
- **8** LUKE'S KITCHEN

#### **AMENITIES**

- 1 AMTRAK/SUNRAIL
- **2** FIRST COLONY BANK
- **3** 7-ELEVEN
- 4 PUBLIX
- **5** SUNTRUST
- **6** USPS
- **7** BANK OF AMERICA
- **8 WALGREEN'S**
- 9 SHELL





# LOCATION HIGHLIGHTS

Well-positioned in between one of Orlando's largest office submarkets and Winter Park

- Conveniently located 2 miles from I-4, providing easy access to Downtown Orlando
- Close to business hotels, restaurants, and retail
- Ideally located in Central Florida's top executive housing market
- Proximity to the following cities
  - Winter Park 2 Miles
  - College Park 7 Miles
  - Downtown