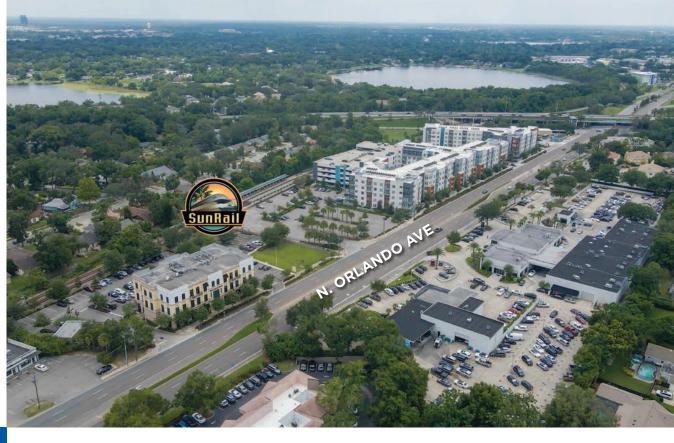

# PROPERTY LOCATION

#### **HIGHLIGHTS**

- Move-in Ready Office Space
- Ideal Floor Plan for Medical Conversion
- Class A Office Directly on 17-92
- Located in Downtown Maitland and Near Winter Park
- Heavily Parked
- Adjacent to the Sunrail Station