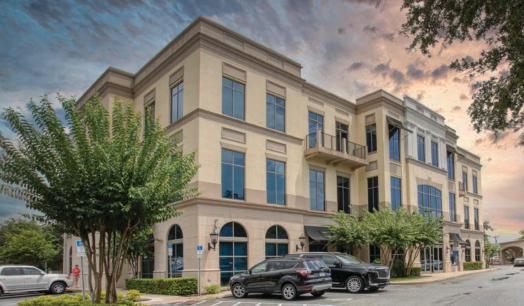

UR BUSINESS



# PRIME CLASS A OFFICE SPACE IN THE HEART OF DOWNTOWN MAITLAND

The VJR Professional Center is a Class A Office building located directly on 17-92 in downtown Maitland. The prime location of 711 N Orlando Ave ensures that your business will be in the heart of a vibrant community, surrounded by a diverse range of complementary companies. Additionally, the property offers ample parking space, a luxury in any commercial area. All vacancies are currently move-in ready and can be delivered for immediate occupancy. This is a unique opprtunity to join a divergent list of Tenants so call today.

OFFERED BY:





COLIN CHOU colin@4acre.com 850.218.1902



GARRETT GLEITER garrett@4acre.com 407.539.4514

# PROPERTY LOCATION





### **PROPERTY AERIAL**





## **EXTERIOR PHOTOS**











# INTERIOR PHOTOS | SUITE 202 | ±2,610 SF



**ENTRANCE FOYER** 



**OPEN WORK AREA** 



**RECEPTION/CONFERENCE** 



**EXECUTIVE OFFICE** 







# SUITE 202 | ±2,610 SF





# SUITE 202 | ±2,610 SF





### **POINTS OF INTEREST**

#### **DINING**

- PAPA JOHNS PIZZA
- KAPPY'S SUBS
- STARBUCKS
- 4 MCDONALDS
- **6** FRANCESCO'S
- 6 LAZY MOON
- ANTONIO'S
- **8** LUKE'S KITCHEN

#### **AMENITIES**

- 1 AMTRAK/SUNRAIL
- **2** FIRST COLONY BANK
- **3** 7-ELEVEN
- 4 PUBLIX
- **5** SUNTRUST
- **6** USPS
- **7** BANK OF AMERICA
- **8 WALGREEN'S**
- 9 SHELL





# LOCATION HIGHLIGHTS

Well-positioned in between one of Orlando's largest office submarkets and Winter Park

- Conveniently located 2 miles from I-4, providing easy access to Downtown Orlando
- Close to business hotels, restaurant