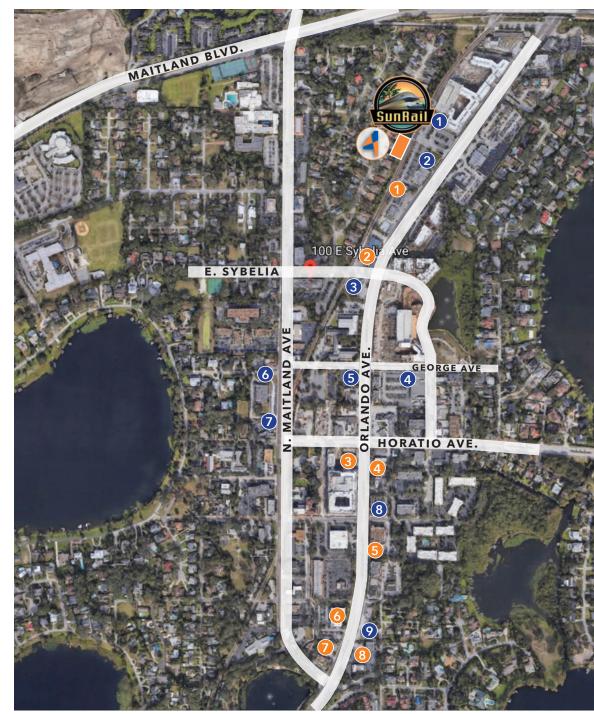

### **POINTS OF INTEREST**

#### **DINING**

- PAPA JOHNS PIZZA
- KAPPY'S SUBS
- STARBUCKS
- 4 MCDONALDS
- **6** FRANCESCO'S
- 6 LAZY MOON
- ANTONIO'S
- **8** LUKE'S KITCHEN

#### **AMENITIES**

- 1 AMTRAK/SUNRAIL
- **2** FIRST COLONY BANK
- **3** 7-ELEVEN
- 4 PUBLIX
- **5** SUNTRUST
- **6** USPS
- **7** BANK OF AMERICA
- **8 WALGREEN'S**
- 9 SHELL