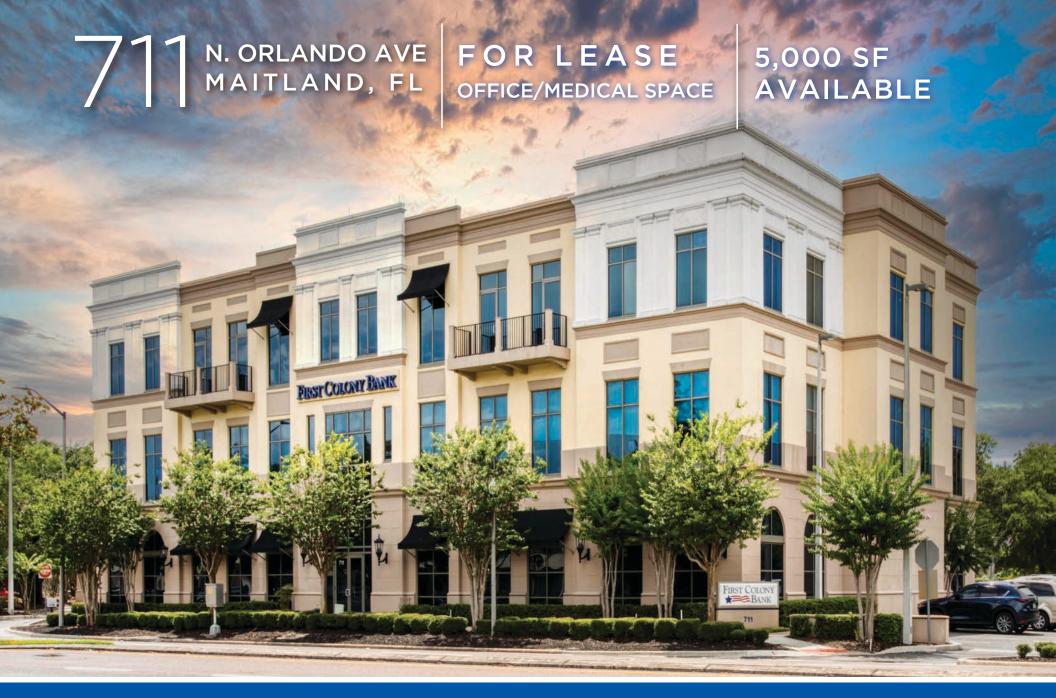

#### **PROPERTY DETAILS**

Lease Rate: CALL FOR DETAILS

Rentable SF Up to 5,000 SF | 2,610 Available Now

Suite 203 Available in 90 Days

Location: 711 N. Orlando Ave.

Maitland, FL, FL 32751

Municipality: City of Maitland

#### **HIGHLIGHTS**

- Move-in Ready Office Space
- Ideal Floor Plan for Medical Conversion
- Class A Office Directly on 17-92
- Located in Downtown Maitland and Near Winter Park
- Heavily Parked
- Adjacent to the Sunrail Station

# PRIME CLASS A OFFICE SPACE IN THE HEART OF DOWNTOWN MAITLAND

The VJR Professional Center is a Class A Office building located directly on 17-92 in downtown Maitland. The prime location of 711 N Orlando Ave ensures that your business will be in the heart of a vibrant community, surrounded by a diverse range of complementary companies. Additionally, the property offers ample parking space, a luxury in any commercial area. All vacancies are currently move-in ready and can be delivered for immediate occupancy. This is a unique opprtunity to join a divergent list of Tenants so call today.