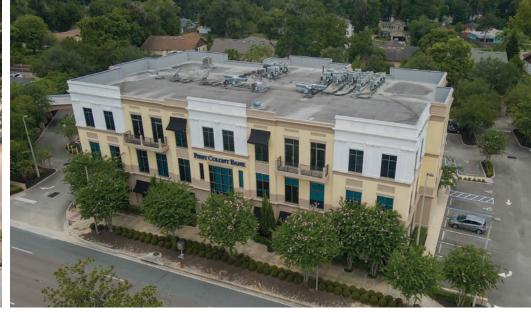

BUSINESS



# PRIME CLASS A OFFICE SPACE IN THE HEART OF DOWNTOWN MAITLAND

The VJR Professional Center is a Class A Office building located directly on 17-92 in downtown Maitland. The prime location of 711 N Orlando Ave ensures that your business will be in the heart of a vibrant community, surrounded by a diverse range of complementary companies. Additionally, the property offers ample parking space, a luxury in any commercial area. All vacancies are currently move-in ready and can be delivered for immediate occupancy. This is a unique opprtunity to join a divergent list of Tenants so call today.

OFFERED BY:





COLIN CHOU colin@4acre.com 850.218.1902



GARRETT GLEITER garrett@4acre.com 407.539.4514

# PROPERTY LOCATION





### **PROPERTY AERIAL**





## **EXTERIOR PHOTOS**











# INTERIOR PHOTOS | SUITE 202 | ±2,610 SF



**ENTRANCE FOYER** 



**OPEN WORK AREA** 



**RECEPTION/CONFERENCE** 



**EXECUTIVE OFFICE** 







# SUITE 202 | ±2,610 SF





# SUITE 202 | ±2,610 SF





### **POINTS OF INTEREST**

#### **DINING**

- PAPA JOHNS PIZZA
- KAPPY'S SUBS
- STARBUCKS
- 4 MCDONALDS
- **6** FRANCESCO'S
- 6 LAZY MOON
- ANTONIO'S
- **8** LUKE'S KITCHEN

#### **AMENITIES**

- 1 AMTRAK/SUNRAIL
- **2** FIRST COLONY BANK
- **3** 7-ELEVEN
- 4 PUBLIX
- **5** SUNTRUST
- **6** USPS
- **7** BANK OF AMERICA
- **8 WALGREEN'S**
- 9 SHELL





# LOCATION HIGHLIGHTS

Well-positioned in between one of Orlando's largest office submarkets and Winter Park

- Conveniently located 2 miles from I-4, providing easy access to Downtown Orlando
- Close to business hotels, restaurants,