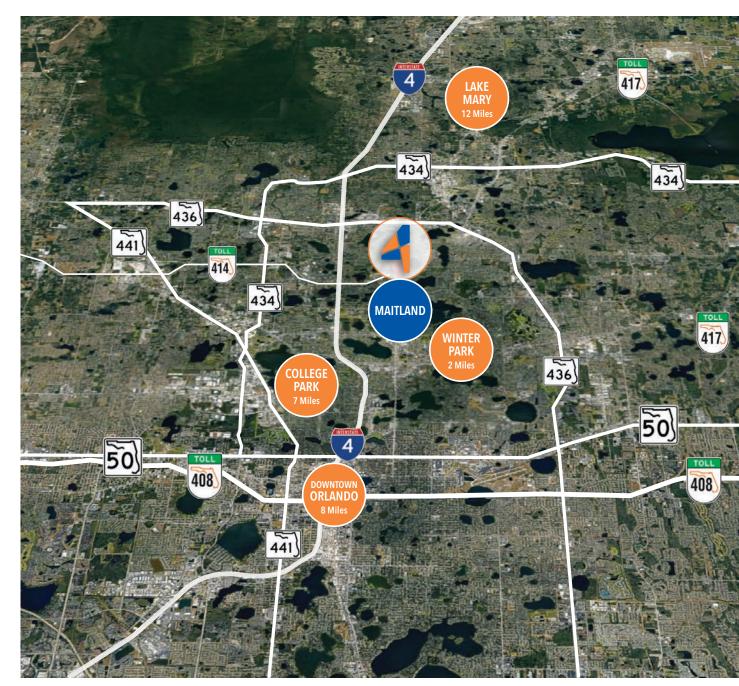

# LOCATION HIGHLIGHTS

Well-positioned in between one of Orlando's largest office submarkets and Winter Park

- Conveniently located 2 miles from I-4, providing easy access to Downtown Orlando
- Close to business hotels, restaurants, and retail
- Ideally located in Central Florida's top executive housing market
- Proximity to the following cities
  - Winter Park 2 Miles
  - College Park 7 Miles
  - Downtown Orlando 8 Miles
  - Lake Mary 11 Miles