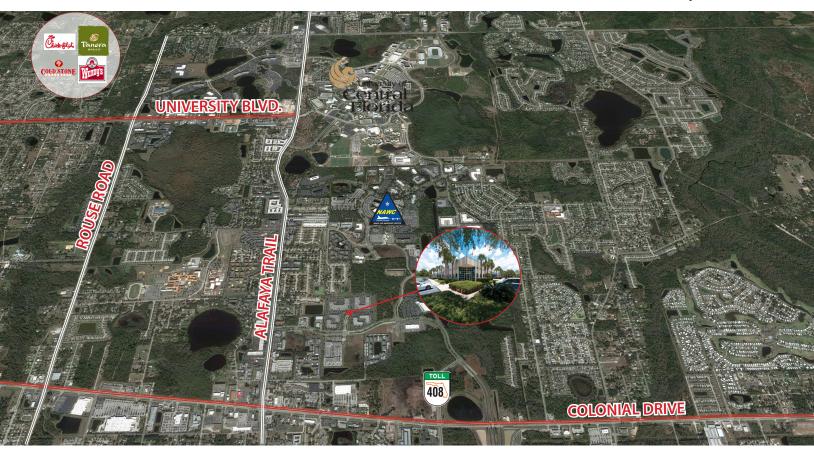

#### **Property Details**

- Six office/flex buildings located on Challenger Parkway in the Central Florida Research Park
- Suites include independent restrooms
- In close proximity to the Naval Air Warfare Center
- Parking at 4.5-5 spaces per 1,000 SF
- Convenient access to the East/West Expressway (SR 408), SR 50 and the University of Central Florida