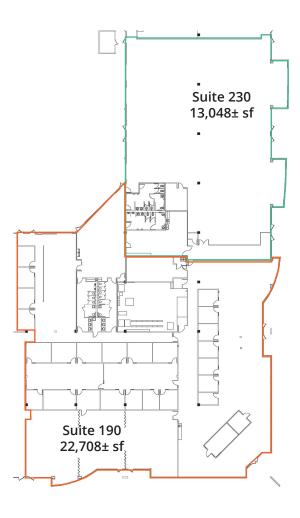

#### **Challenger Tech Center II**

2602 Challenger Tech Court Suite 190 and Suite 230 35,756± sf (Can subdivide to 13,048± sf)

Greg Morrison, CCIM, SIOR Principal, Managing Director D 407.440.6640 greg.morrison@avisonyoung.com

#### **Challenger Tech Center II**

2602 Challenger Tech Court Suite 230 13,048± sf

**KEY PLAN** 

Greg Morrison, CCIM, SIOR Principal, Managing Director D 407.440.6640 greg.morrison@avisonyoung.com

Nathan Eissler, CCIM, SIOR Principal D 407.440.6658 nathan.eissler@avisonyoung.com

#### **Challenger Tech Center II**

2602 Challenger Tech Court Suite 190 22,708± sf

Greg Morrison, CCIM, SIOR Principal, Managing Director D 407.440.6640 greg.morrison@avisonyoung.com

Nathan Eissler, CCIM, SIOR Principal D 407.440.6658 nathan.eissler@avisonyoung.com