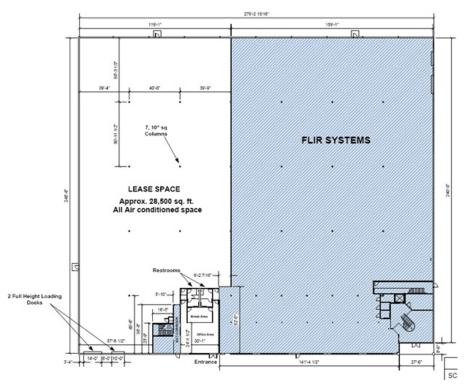

# 28,500 SF AVAILABLE FOR LEASE

## SPACE HIGHLIGHTS

**ASKING RATE** 

NEGOTIABLE

**WAREHOUSE SF** 

26,190

LOADING

TWO (2) DOCK DOORS

**ELECTRICAL SPECS** 

3-PHASE, 200 AMP

**OPEX**\*

TBD

**OFFICE SF** 

2,310

**PARKING** 

39 SPACES

**YEAR BUILT** 

1997

CLEAR HEIGHT

30'

ZONING

IND-2/IND-3

**AVAILABILITY**IMMEDIATELY