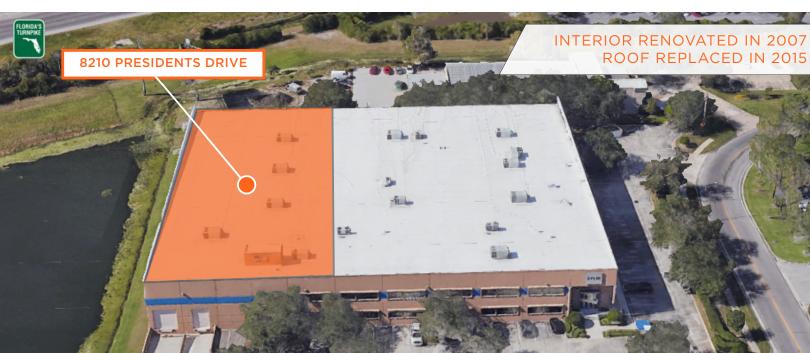

# 28,500 SF AVAILABLE FOR LEASE

## SPACE HIGHLIGHTS

**ASKING RATE** 

NEGOTIABLE

**WAREHOUSE SF** 

26,190

LOADING

TWO (2) DOCK DOORS

**ELECTRICAL SPECS** 

3-PHASE, 200 AMP

**OPEX**\*

TBD

**OFFICE SF** 

2,310

**PARKING** 

39 SPACES

**YEAR BUILT** 

1997

CLEAR HEIGHT

30'

ZONING

IND-2/IND-3

**AVAILABILITY**IMMEDIATELY

### CONTACT INFORMATION

CUSHMAN & WAKEFIELD

JARED BONSHIRE

Executive Managing Director +1 407 541 4414 DAVID PEREZ

Executive Managing Director +1 407 541 4435 david.perez@cushwake.com TAYLOR ZAMBITO

Senior Director +1 407 541 4409 taylor.zambito@cushwake.com RYAN HUBBARD

Director +1 407 541 4390 ryan.hubbard@cushwake.com

### 8210 PRESIDENTS DRIVE

28,500 SF





### CONTACT INFORMATION



### JARED BONSHIRE

Executive Managing Director +1 407 541 4414

### DAVID PEREZ

Executive Managing Director +1 407 541 4435 david.perez@cushwake.com

### TAYLOR ZAMBITO

Senior Director +1 407 541 4409 taylor.zambito@cushwake.com

### RYAN HUBBARD

Director +1 407 541 4390 rvan hubbard@cushwake.com