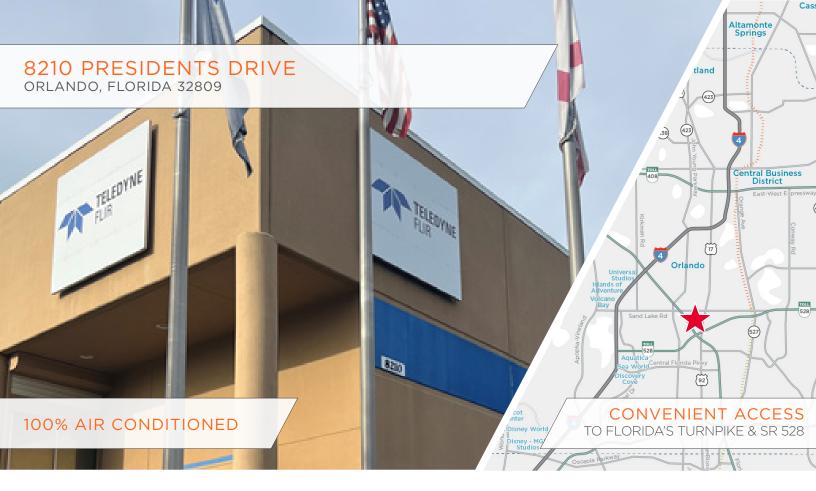

# 28,500 SF AVAILABLE FOR LEASE

## SPACE HIGHLIGHTS

**ASKING RATE** 

NEGOTIABLE

**WAREHOUSE SF** 

26,190

LOADING

TWO (2) DOCK DOORS

**ELECTRICAL SPECS** 

3-PHASE, 200 AMP

**OPEX**\*

TBD

**OFFICE SF** 

2,310

**PARKING** 

39 SPACES

**YEAR BUILT** 

1997

CLEAR HEIGHT

30'

ZONING

IND-2/IND-3

**AVAILABILITY**IMMEDIATELY

### CONTACT INFORMATION

CUSHMAN & WAKEFIELD

JARED BONSHIRE

Executive Managing Director +1 407 541 4414 DAVID PEREZ

Executive Managing Director +1 407 541 4435 david.perez@cushwake.com TAYLOR ZAMBITO

Senior Director +1 407 541 4409 taylor.zambito@cushwake.com RYAN HUBBARD

Director +1 407 541 4390 ryan.hubbard@cushwake.com

### 8210 PRESIDENTS DRIVE

28,500 SF





### CONTACT INFORMATION



### JARED BONSHIRE

Executive Managing Director +1 407 541 44