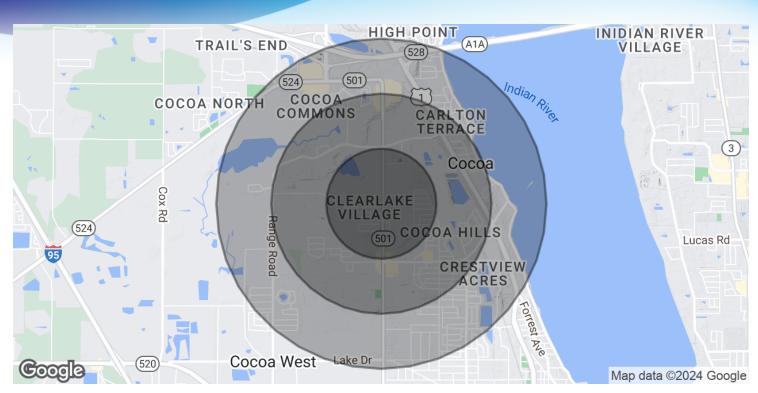

## **LOCATION MAP**

Open Storage Lot in Cocoa • 1411 Clearlake Road Cocoa, FL 32922

Retail Sales & Leasing 321.722.0707 X15 vitor@teamlbr.com

#### **MICHAEL MOSS II**

Sales And Leasing Associate 321.722.0707 X25 mmoss@teamlbr.com

Lightle Beckner Robison, Inc.

321.722.0707 • teamlbr.com 70 W. Hibiscus Blvd., Melbourne, FL 32901