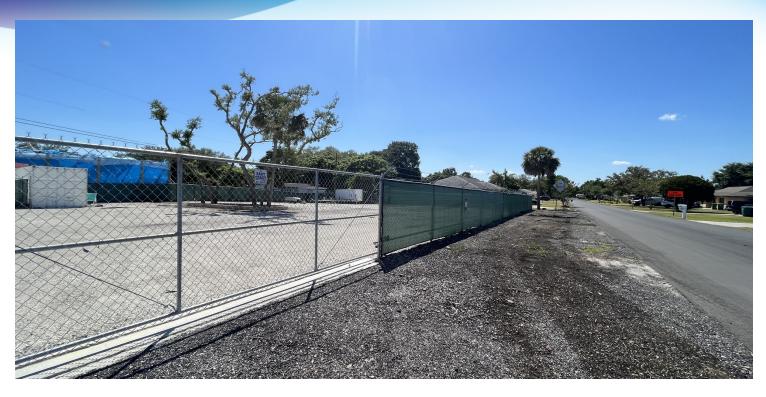

# **EXECUTIVE SUMMARY**

Open Storage Lot in Cocoa • 1411 Clearlake Road Cocoa, FL 32922

### **OFFERING SUMMARY**

Lease Rate:

**Available SF:** 0.35 Acres

\$2,500.00 per month

(Ground)

**PROPERTY OVERVIEW** 

Zoned for Retail, Warehousing, and Wholesale Commercial

Feature secure fencing around the perimeter.

Ideal for industrial Outdoor storage looking for secure storage space.

#### **LOCATION OVERVIEW**

Lot behind the Clearlake Plaza Convenient to US Hwy-I and SR-528

**Lot Size:** 0.35 Acres

**Zoning:** BU2