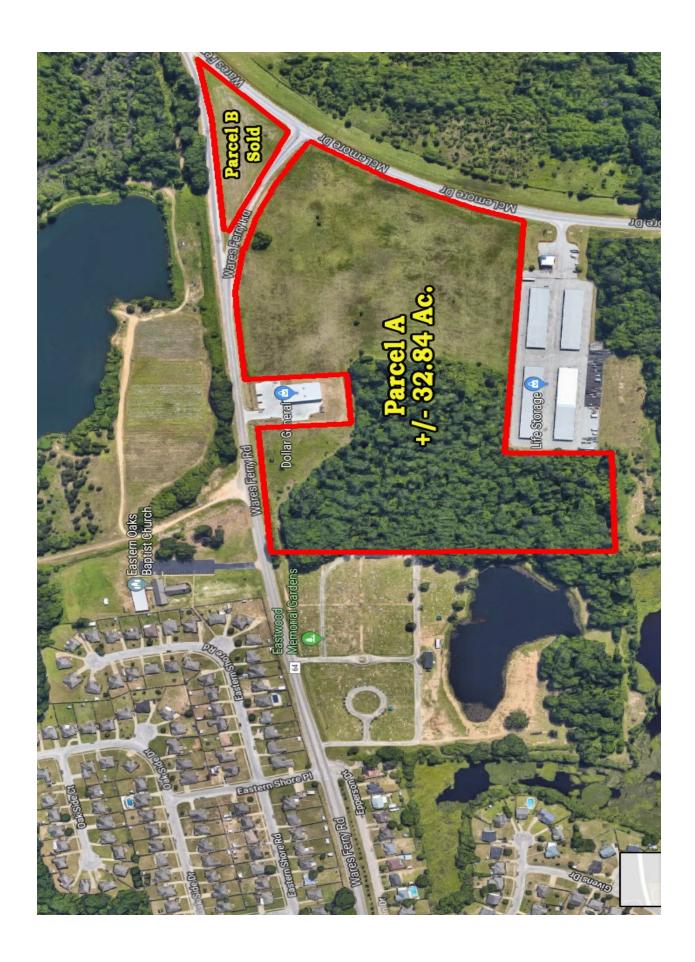

## COMMERCIAL REAL ESTATE

McLemore Dr. & Wares Ferry Rd Montgomery, AL 36117 FOR SALE

• Listed Price: Parcel A: \$3.00/S.F.

Parcel B: **SOLD** 

• Property Size: Parcel A:  $\pm$  32.84 Ac.

Parcel B: **SOLD** 

• Zoning: B-3 (Highway Commercial)

• Best Use: Retail/Commercial

Visibility: Excellent Listing Type: Exclusive

Commercial property located at intersection of McLemore Drive and Wares Ferry Road in East Montgomery. Great access and visibility. **OWNER WILL DIVIDE**. Zoned B-3. Contact John Stanley, CCIM, for more information at (334) 271-2475.