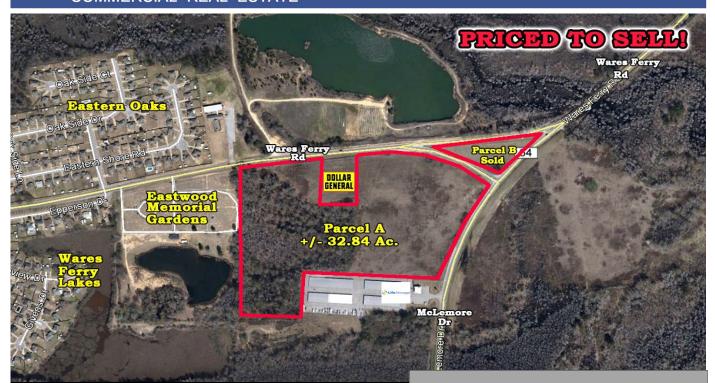

## COMMERCIAL REAL ESTATE

McLemore Dr. & Wares Ferry Rd Montgomery, AL 36117 FOR SALE

• Listed Price: Parcel A: \$3.00/S.F.

Parcel B: **SOLD** 

• Property Size: Parcel A:  $\pm$  32.84 Ac.

Parcel B: **SOLD** 

• Zoning: B-3 (Highway Commercial)

• Best Use: Retail/Commercial

Visibility: Excellent Listing Type: Exclusive

Commercial property located at intersection of McLemore Drive and Wares Ferry Road in East Montgomery. Great access and visibility. **OWNER WILL DIVIDE**. Zoned B-3. Contact John Stanley, CCIM, for more information at (334) 271-2475.