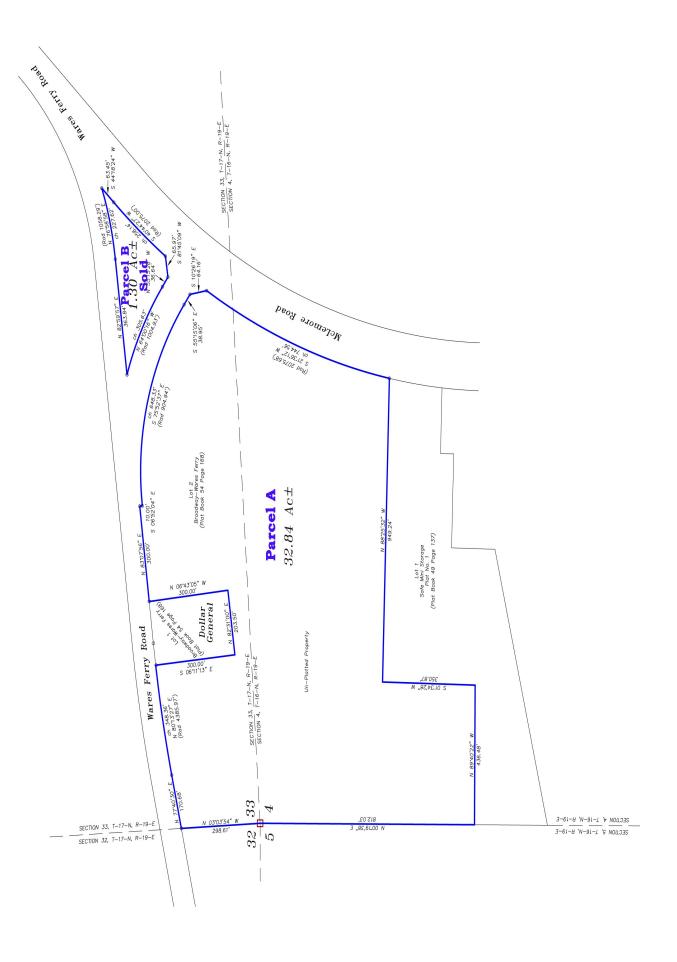

## COMMERCIAL REAL ESTATE

McLemore Dr. & Wares Ferry Rd Montgomery, AL 36117 FOR SALE

• Listed Price: Parcel A: \$3.00/S.F.

Parcel B: **SOLD** 

• Property Size: Parcel A:  $\pm$  32.84 Ac.

Parcel B: **SOLD** 

• Zoning: B-3 (Highway Commercial)

• Best Use: Retail/Commercial

Visibility: Excellent Listing Type: Exclusive

Commercial property located at intersection of McLemore Drive and Wares Ferry Road in East Montgomery. Great access and visibility. **OWNER WILL DIVIDE**. Zoned B-3. Contact John Stanley, CCIM, for more information at (334) 271-2475.