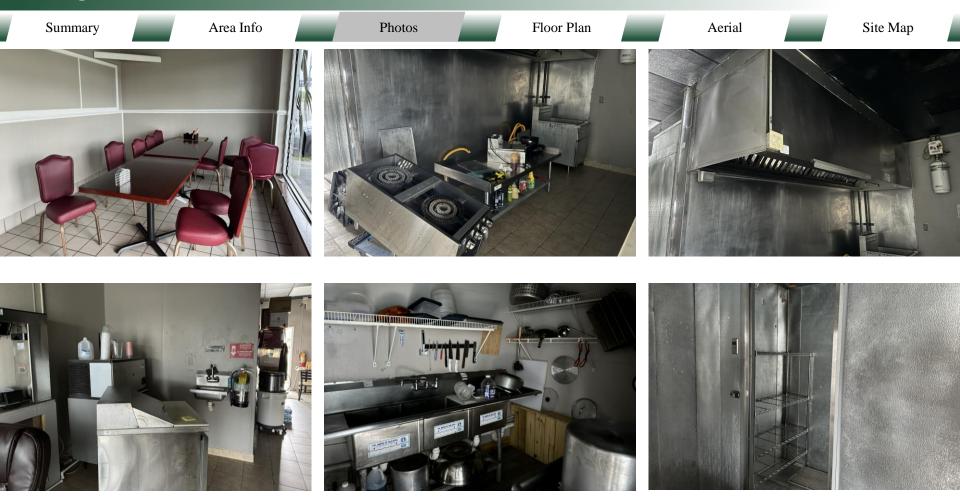

COMPANY

1,500 SF endcap space is a former Shark's Fish & Chicken restaurant. Great signage available on site. Other tenants include Tracy's Nail Salon and Big Mike's Convenience Store.

Location is convenient to Central Georgia Technical College, Highway 22, and the Milledgeville Baldwin County Industrial Park. Other nearby businesses include Dollar General, Huddle House, Sherwin Williams, Lake Country Lanes Bowling Alley, the Milledgeville Mall, Lowe's, Citizen's Bank of the South, State Farm, ServPro, Eagle Self Storage, Little Caterpillars, The Union-Recorder, and El Tequila Mexican Restaurant.