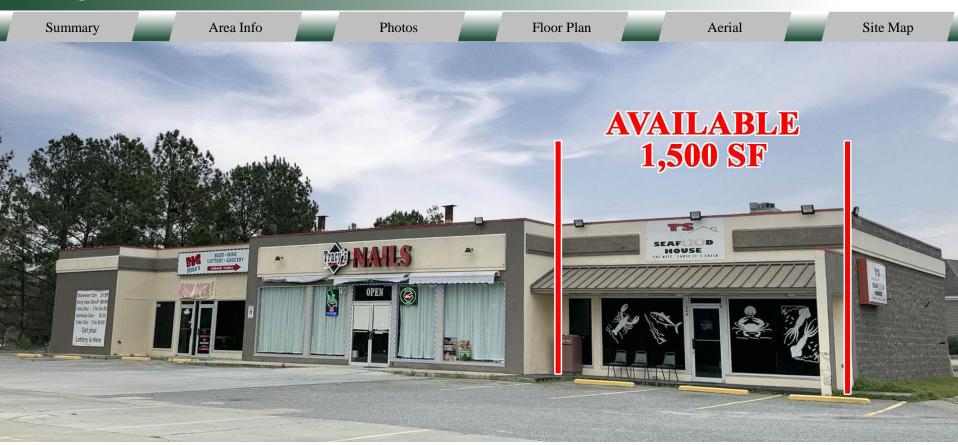

COMPANY

1,500 SF endcap space is a former Shark's Fish & Chicken restaurant. Great signage available on site. Other tenants include Tracy's Nail Salon and Big Mike's Convenience Store.

Location is convenient to Central Georgia Technical College, Highway 22, and the Milledgeville Baldwin County Industrial Park. Other nearby businesses include Dollar General, Huddle House, Sherwin Williams, Lake Country Lanes Bowling Alley, the Milledgeville Mall, Lowe's, Citizen's Bank of the South, State Farm, ServPro, Eagle Self Storage, Little Caterpillars, The Union-Recorder, and El Tequila Mexican Restaurant.