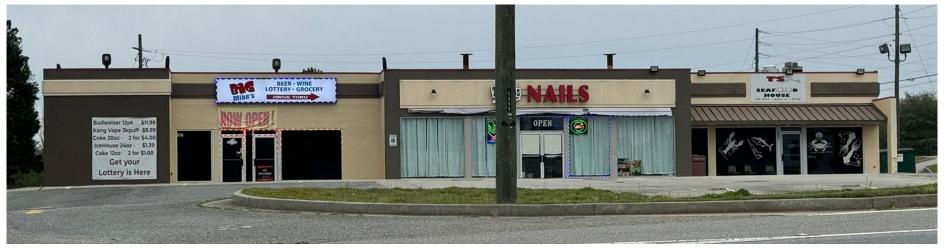

COMPANY

1,500 SF endcap space is a former Shark's Fish & Chicken restaurant. Great signage available on site. Other tenants include Tracy's Nail Salon and Big Mike's Convenience Store.

Location is convenient to Central Georgia Technical College, Highway 22, and the Milledgeville Baldwin County Industrial Park. Other nearby businesses include Dollar General, Huddle House, Sherwin Williams, Lake Country Lanes Bowling Alley, the Milledgeville Mall, Lowe's, Citizen's Bank of the South, State Farm, ServPro, Eagle Self Storage, Little Caterpillars, The Union-Recorder, and El Tequila Mexican Restaurant.