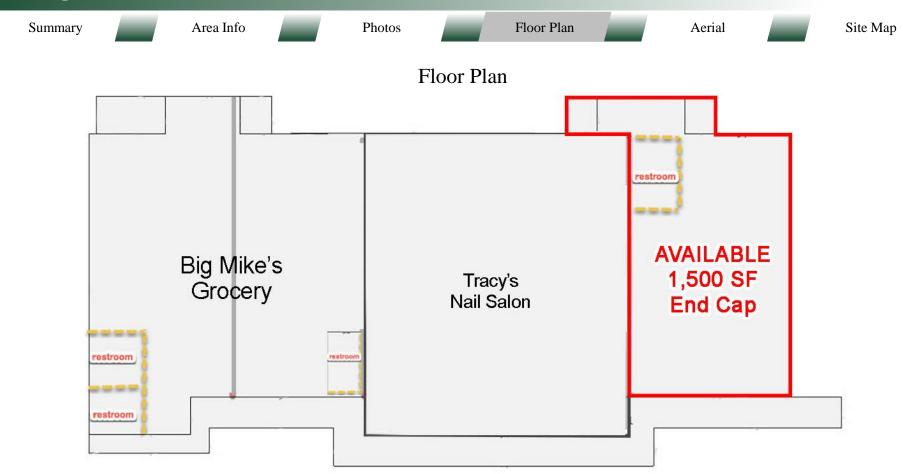

| Retail Space For L<br>196 Roberson Mill<br>Milledgeville, GA 3 |                        |              | FICKLING<br>COMPANY       |          |    |            |          |          |    |
|----------------------------------------------------------------|------------------------|--------------|---------------------------|----------|----|------------|----------|----------|----|
| Summary                                                        | Area Info              | Photos       | Floor                     | r Plan   |    | Aerial     |          | Site Map |    |
| PROPERTY INFORMATION                                           |                        |              |                           |          |    |            |          |          |    |
| BUILDING                                                       |                        |              | SITE                      |          |    |            |          |          |    |
| Property Address:                                              | 196 Roberson Mill Road |              | Site S                    | ize:     |    |            |          | 1.09 Acr | es |
|                                                                | Milledgeville,         | GA 31061     | <b>Parcel ID:</b> 069 012 |          |    |            |          |          | 12 |
| County:                                                        |                        |              |                           |          |    |            |          |          |    |
| Total Size:                                                    |                        | 5,208 SF     | Zonin                     | ıg:      |    | Commercial |          |          |    |
| Available:                                                     | 1,500 SF End           | lcap Space   | Demo<br>2023              | ographic | es | 1 Mile     | 3 Miles  | 5 Miles  | 5  |
| Utilities:                                                     | Al                     | ll available | Popul                     | ation    |    | 1,665      | 16,003   | 28,165   | i  |
| Parking:                                                       |                        | On Site      | Avg H                     | IH Incoi | me | \$118,779  | \$67,087 | \$91,700 | С  |
| Traffic Count:                                                 | 20,700 Vehicl          | es Per Day   | Media                     | an Age   |    | 39.6       | 30.9     | 34.8     |    |

COMPANY

1,500 SF endcap space is a former Shark's Fish & Chicken restaurant. Great signage available on site. Other tenants include Tracy's Nail Salon and Big Mike's Convenience Store.

Location is convenient to Central Georgia Technical College, Highway 22, and the Milledgeville Baldwin County Industrial Park. Other nearby businesses include Dollar General, Huddle House, Sherwin Williams, Lake Country Lanes Bowling Alley, the Milledgeville Mall, Lowe's, Citizen's Bank of the South, State Farm, ServPro, Eagle Self Storage, Little Caterpillars, The Union-Recorder, and El Tequila Mexican Restaurant.