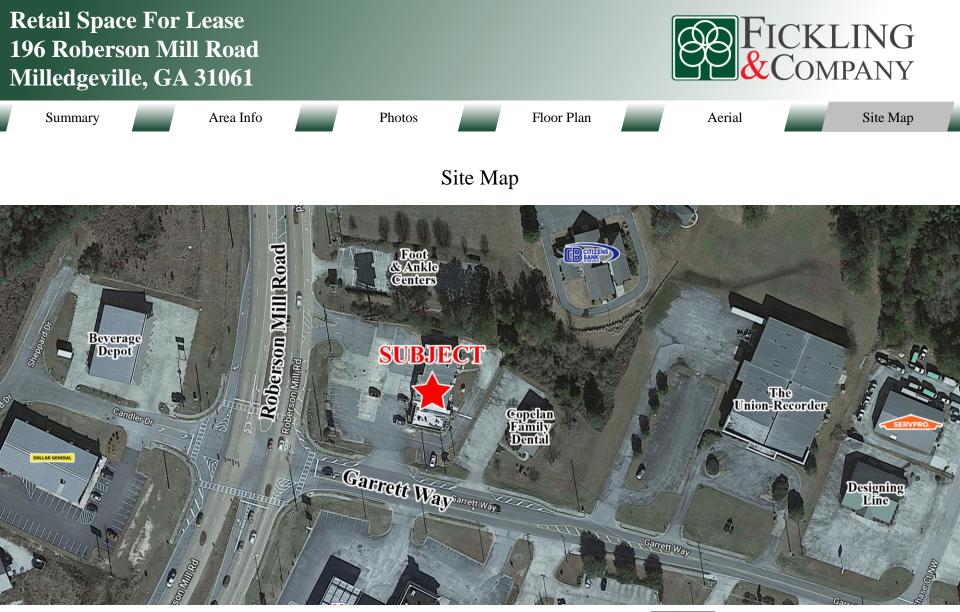

COMPANY

1,500 SF endcap space is a former Shark's Fish & Chicken restaurant. Great signage available on site. Other tenants include Tracy's Nail Salon and Big Mike's Convenience Store.

Location is convenient to Central Georgia Technical College, Highway 22, and the Milledgeville Baldwin County Industrial Park. Other nearby businesses include Dollar General, Huddle House, Sherwin Williams, Lake Country Lanes Bowling Alley, the Milledgeville Mall, Lowe's, Citizen's Bank of the South, State Farm, ServPro, Eagle Self Storage, Little Caterpillars, The Union-Recorder, and El Tequila Mexican Restaurant.