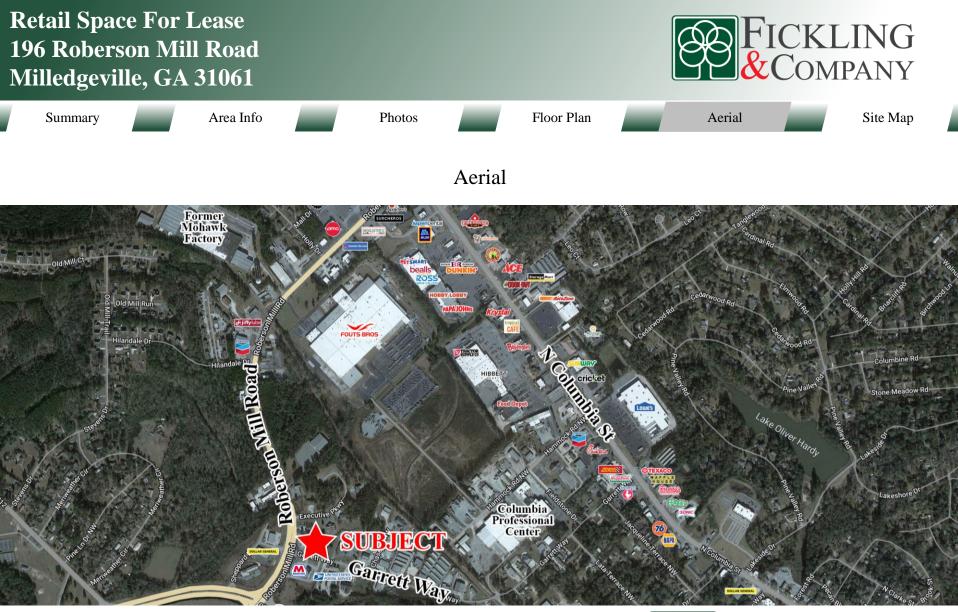

COMPANY

1,500 SF endcap space is a former Shark's Fish & Chicken restaurant. Great signage available on site. Other tenants include Tracy's Nail Salon and Big Mike's Convenience Store.

Location is convenient to Central Georgia Technical College, Highway 22, and the Milledgeville Baldwin County Industrial Park. Other nearby businesses include Dollar General, Huddle House, Sherwin Williams, Lake Country Lanes Bowling Alley, the Milledgeville Mall, Lowe's, Citizen's Bank of the South, State Farm, ServPro, Eagle Self Storage, Little Caterpillars, The Union-Recorder, and El Tequila Mexican Restaurant.