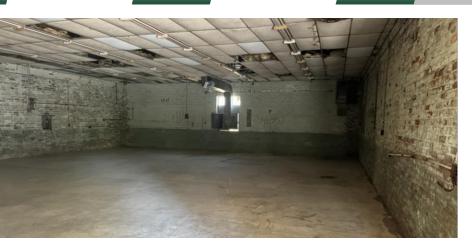

#### BUILDING

**County:** 

**Property Address:** 258 Depot Circle

Milledgeville, GA 31061

Baldwin

**Total Size:**  $4,000 \pm SF$ 

**Utilities:** All available

50' Loading Dock **Loading Docks:** With Sliding Dock Doors

#### **NOTES**

Property is an ideal location for warehouse, storage, service contractors such as electrical, HVAC, mechanical, or plumbing.