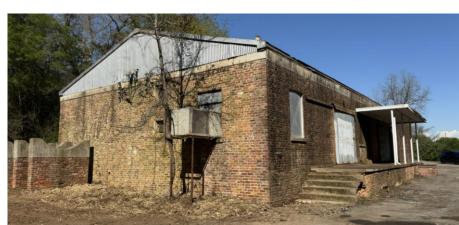

#### BUILDING

**County:** 

**Property Address:** 258 Depot Circle

Milledgeville, GA 31061

Baldwin

**Total Size:**  $4,000 \pm SF$ 

**Utilities:** All available

50' Loading Dock **Loading Docks:** With Sliding Dock Doors

#### SITE

**Site Size:**  $4.6 \pm Acres$ 

Parcel ID: 072 001Q

**Zoning:** City of Milledgeville

#### **NOTES**

Property is an ideal location for warehouse, storage, service contractors such as electrical, HVAC, mechanical, or plumbing.