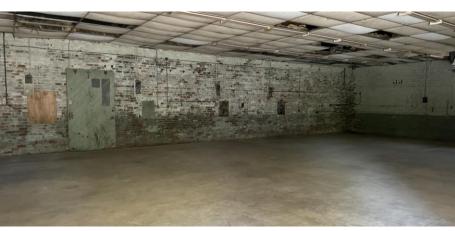

#### BUILDING

**County:** 

**Property Address:** 258 Depot Circle

Milledgeville, GA 31061

Baldwin

**Total Size:**  $4,000 \pm SF$ 

**Utilities:** All available

50' Loading Dock **Loading Docks:** With Sliding Dock Doors

#### **NOTES**

Property is an ideal location for warehouse, storage, service contractors such as electrical, HVAC, mechanical, or plumbing.