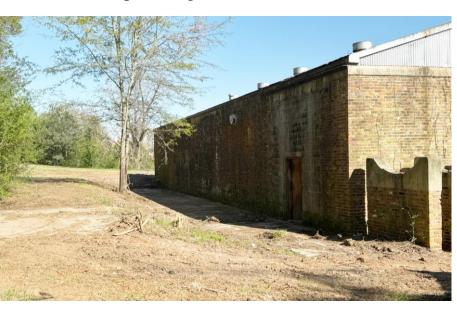

#### BUILDING

**County:** 

**Property Address:** 258 Depot Circle

Milledgeville, GA 31061

Baldwin

**Total Size:**  $4,000 \pm SF$ 

**Utilities:** All available

50' Loading Dock **Loading Docks:** With Sliding Dock Doors

#### SITE

**Site Size:**  $4.6 \pm Acres$ 

Parcel ID: 072 001Q

**Zoning:** City of Milledgeville

#### **NOTES**

Property is an ideal location for warehouse, storage, service contractors such as electrical, HVAC, mechanical, or plumbing.