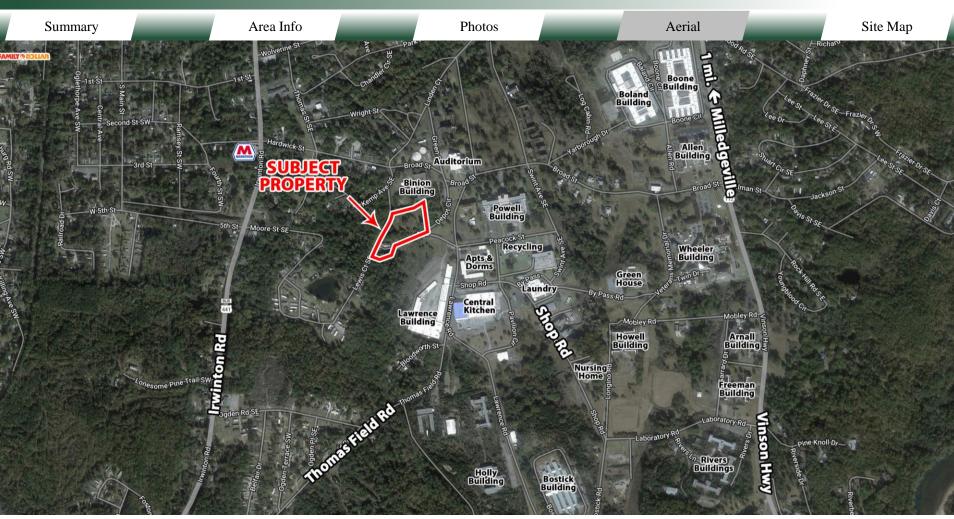

#### LOCATION

Located in Renaissance Park, which is formerly known as Central State Park Hospital Campus. Central State was once the state's largest facility for treatment or mental illness and development disabilities. In the 1960s the facility was acknowledged as the biggest in the world, encompassing 8,000 acres. Currently Central State complex encompasses closer to 1,750 acres.

Surrounding neighbors on the campus include The Depot Museum, Georgia Military College Auditorium, Lawrence Building Warehouses, and The Dorms and Apartments (currently under renovation). Subject property is convenient to Downtown Milledgeville, I-75, I-16, I-20, and the Fall Line Freeway. Other surrounding neighbors include Georgia College & State University, Veterans Medical Facility, and War Veterans Home.