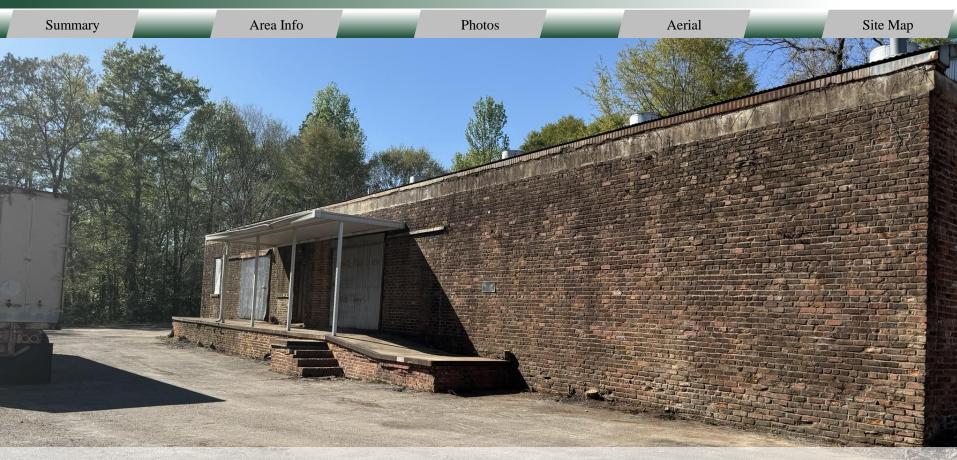

#### BUILDING

**County:** 

**Property Address:** 258 Depot Circle

Milledgeville, GA 31061

Baldwin

**Total Size:**  $4,000 \pm SF$ 

**Utilities:** All available

50' Loading Dock **Loading Docks:** With Sliding Dock Doors

#### SITE

**Site Size:**  $4.6 \pm Acres$ 

Parcel ID: 072 001Q

**Zoning:** City of Milledgeville

#### **NOTES**

Property is an ideal location for warehouse, storage, service contractors such as electrical, HVAC, mechanical, or plumbing.