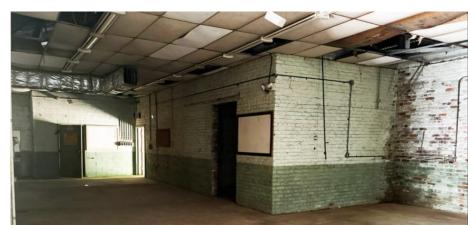

#### BUILDING

**County:** 

**Property Address:** 258 Depot Circle

Milledgeville, GA 31061

Baldwin

**Total Size:**  $4,000 \pm SF$ 

**Utilities:** All available

50' Loading Dock **Loading Docks:** With Sliding Dock Doors

#### **NOTES**

Property is an ideal location for warehouse, storage, service contractors such as electrical, HVAC, mechanical, or plumbing.