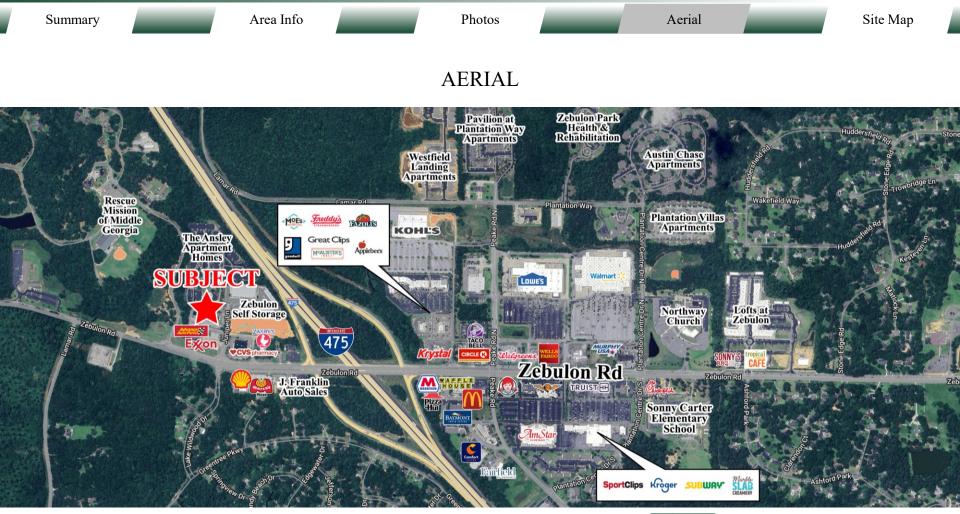

#### LOCATION INFORMATION

Located in North Macon on Zebulon Road at a signalized intersection, with excellent access to I-475. Tenant mix for the center includes Macon Giggles & Wiggles, Lee Nails, Macon Massage, Hair Studio, as well as medical tenants providing eye, dental, and home care.