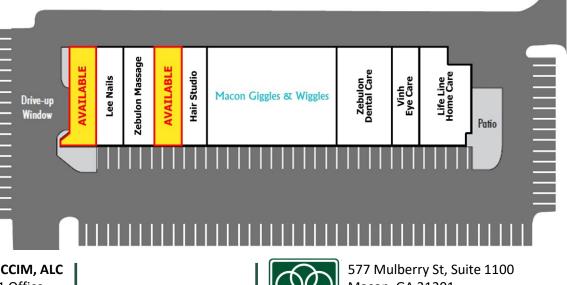

577 Mulberry St, Suite 1100 Macon, GA 31201 478.746.9421 Office https://commercial.fickling.com

| Summary Area Info                                                                   | _          | Photos          |          | Aerial |                     | Site Map |
|-------------------------------------------------------------------------------------|------------|-----------------|----------|--------|---------------------|----------|
| SPACE NOTES                                                                         | Unit       | Tenant          | SF       | Unit   | Tenant              | SF       |
| Suite 1A is an endcap space with a drive-through window and a grease trap in place. | <b>1</b> A | Available       | 1,400 SF | 1F     | Giggles & Wiggles   | 7,000 SF |
|                                                                                     | 1B         | Lee Nails       | 1,400 SF | 1KL    | Zebulon Dental Care | 2,800 SF |
|                                                                                     | 1C         | Zebulon Massage | 1,400 SF | 1M     | Vinh Eye Care       | 1,400 SF |
| Suite 1D is an in-line space that also has a grease trap.                           | 1D         | Available       | 1,400 SF | 1NO    | Life Line Home Care | 2,700 SF |
|                                                                                     | 1E         | Hair Studio     | 1,400 SF |        |                     |          |