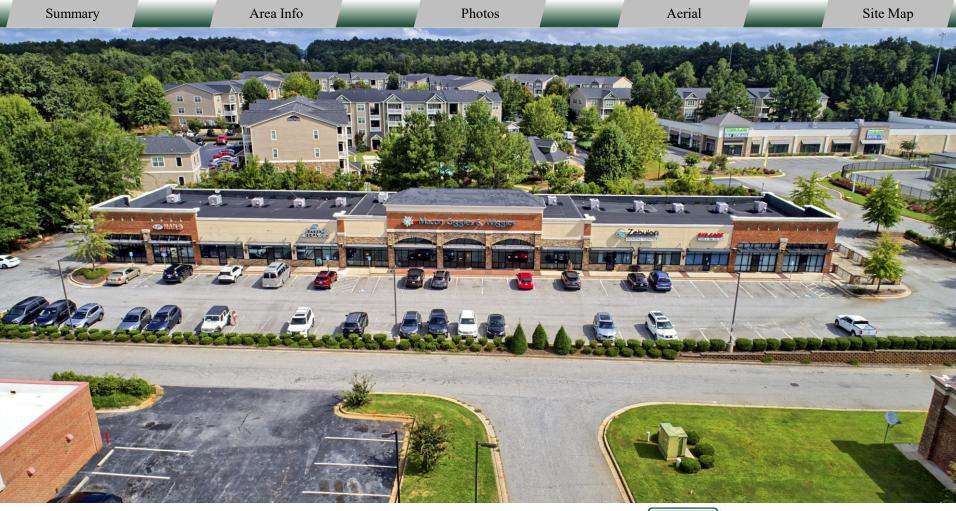

#### LOCATION INFORMATION

Located in North Macon on Zebulon Road at a signalized intersection, with excellent access to I-475. Tenant mix for the center includes Macon Giggles & Wiggles, Lee Nails, Macon Massage, Hair Studio, as well as medical tenants providing eye, dental, and home care.