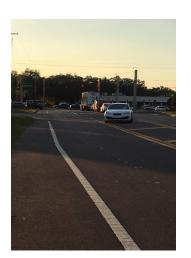

#### **PROPERTY DESCRIPTION**

3.65 acres with C-1A zoning vacant land. This lot is directly behind Walgreens. Directly across from Ditch Witch, with RaceTrac to the NW corner. With approximately 450' of Park Road frontage and only about 345' from the light at James L Redman PKWY, this is a great spot for your retail business, office space or service business. 2022 FDOT traffic count for the corner is 23,000! This property can be combined with adjacent property for a total of 3.65 acres and 450' of E Park frontage. Phase 1 Environmental Site Assessment performed in January 2000 and Subsoil Exploration and OVA Measurements performed in October 2004 are available.

#### **PROPERTY HIGHLIGHTS**

- · Minutes from I-4 via Park Road
- 3.65 Acres with 450' MOL frontage
- C-1A zoning
- 2020 FDOT Count 23,000 at intersection