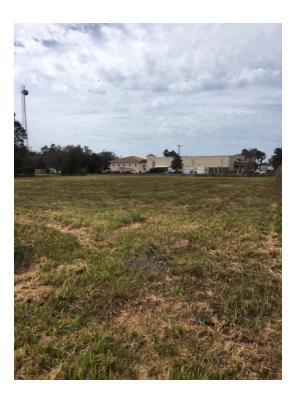

#### **PROPERTY DESCRIPTION**

3.65 acres with C-1A zoning vacant land. This lot is directly behind Walgreens. Directly across from Ditch Witch, with RaceTrac to the NW corner. With approximately 450' of Park Road frontage and only about 345' from the light at James L Redman PKWY, this is a great spot for your retail business, office space or service business. 2022 FDOT traffic count for the corner is 23,000! This property can be combined with adjacent property for a total of 3.65 acres and 450' of E Park frontage. Phase 1 Environmental Site Assessment performed in January 2000 and Subsoil Exploration and OVA Measurements performed in October 2004 are available.

#### **PROPERTY HIGHLIGHTS**

- · Minutes from I-4 via Park Road
- 3.65 Acres with 450' MOL frontage
- C-1A zoning
- 2020 FDOT Count 23,000 at intersection

## **503 EAST PARK ROAD, PLANT CITY**

503 East Park Rd Plant City, FL 33563