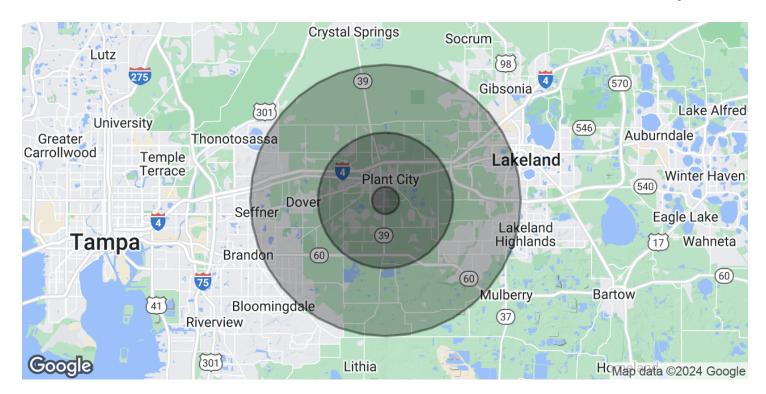

### **OFFERING SUMMARY**

| DEMOGRAPHICS | 1 MII F | 5 MILES | 10 MILES    |
|--------------|---------|---------|-------------|
| Zoning:      |         |         | C-1A        |
| Lot Size:    |         |         | 3.65 Acres  |
| Sale Price:  |         |         | \$1,295,000 |
|              |         |         |             |

| DEMOGRAPHICS      | 1 MILE   | 5 MILES  | 10 MILES |
|-------------------|----------|----------|----------|
| Total Households  | 1,758    | 21,777   | 67,119   |
| Total Population  | 5,272    | 63,683   | 191,848  |
| Average HH Income | \$50,867 | \$60,229 | \$65,256 |

## **503 EAST PARK ROAD, PLANT CITY**

503 East Park Rd Plant City, FL 33563

| POPULATION           | 1 MILE   | 5 MILES   | 10 MILES  |
|----------------------|----------|-----------|-----------|
| Total Population     | 5,272    | 63,683    | 191,848   |
| Average Age          | 30.3     | 34.6      | 36.6      |
| Average Age (Male)   | 28.9     | 33.6      | 35.7      |
| Average Age (Female) | 32.5     | 36        | 37.3      |
|                      |          |           |           |
| HOUSEHOLDS & INCOME  | 1 MILE   | 5 MILES   | 10 MILES  |
| Total Households     | 1,758    | 21,777    | 67,119    |
| # of Persons per HH  | 3        | 2.9       | 2.9       |
| Average HH Income    | \$50,867 | \$60,229  | \$65,256  |
| Average House Value  |          | \$211,136 | \$210,695 |