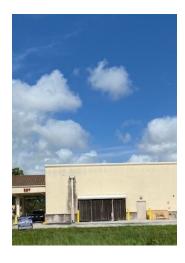

### **503 AND 507 E PARK ROAD, PLANT CITY**

503 and 507 E Park Rd Plant City, FL 33563

#### **PROPERTY DESCRIPTION**

3.65 acres with C-1A zoning vacant land. This lot is directly behind Walgreens. Directly across from Ditch Witch, with RaceTrac to the NW corner. With approximately 450' of Park Road frontage and only about 345' from the light at James L Redman PKWY, this is a great spot for your retail business, office space or service business. 2022 FDOT traffic count for the corner is 23,000! This property can be combined with adjacent property for a total of 3.65 acres and 450' of E Park frontage. Phase 1 Environmental Site Assessment performed in January 2000 and Subsoil Exploration and OVA Measurements performed in October 2004 are available.

## **503 EAST PARK ROAD, PLANT CITY**

503 East Park Rd Plant City, FL 33563