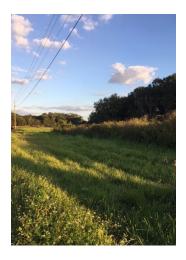

#### **PROPERTY DESCRIPTION**

3.65 acres with C-1A zoning vacant land. This lot is directly behind Walgreens. Directly across from Ditch Witch, with RaceTrac to the NW corner. With approximately 450' of Park Road frontage and only about 345' from the light at James L Redman PKWY, this is a great spot for your retail business, office space or service business. 2022 FDOT traffic count for the corner is 23,000! This property can be combined with adjacent property for a total of 3.65 acres and 450' of E Park frontage. Phase 1 Environmental Site Assessment performed in January 2000 and Subsoil Exploration and OVA Measurements performed in October 2004 are available.

#### **PROPERTY HIGHLIGHTS**

- · Minutes from I-4 via Park Road
- 3.65 Acres with 450' MOL frontage
- C-1A zoning
- 2020 FDOT Count 23,000 at intersection