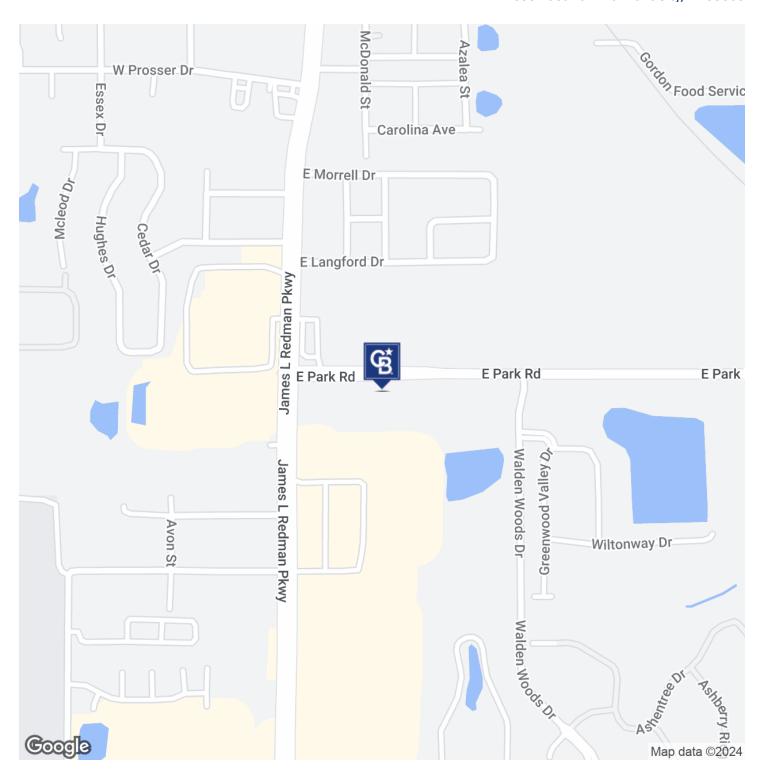

### **503 AND 507 E PARK ROAD, PLANT CITY**

503 and 507 E Park Rd Plant City, FL 33563

#### **PROPERTY DESCRIPTION**

3.65 acres with C-1A zoning vacant land. This lot is directly behind Walgreens. Directly across from Ditch Witch, with RaceTrac to the NW corner. With approximately 450' of Park Road frontage and only about 345' from the light at James L Redman PKWY, this is a great spot for your retail business, office space or service business. 2022 FDOT traffic count for the corner is 23,000! This property can be combined with adjacent property for a total of 3.65 acres and 450' of E Park frontage. Phase 1 Environmental Site Assessment performed in January 2000 and Subsoil Exploration and OVA Measurements performed in October 2004 are available.

#### **PROPERTY HIGHLIGHTS**

- · Minutes from I-4 via Park Road
- 3.65 Acres with 450' MOL frontage
- C-1A zoning
- 2020 FDOT Count 23,000 at intersection