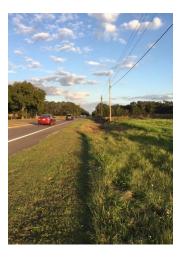

#### **PROPERTY DESCRIPTION**

3.65 acres with C-1A zoning vacant land. This lot is directly behind Walgreens. Directly across from Ditch Witch, with RaceTrac to the NW corner. With approximately 450' of Park Road frontage and only about 345' from the light at James L Redman PKWY, this is a great spot for your retail business, office space or service business. 2022 FDOT traffic count for the corner is 23,000! This property can be combined with adjacent property for a total of 3.65 acres and 450' of E Park frontage. Phase 1 Environmental Site Assessment performed in January 2000 and Subsoil Exploration and OVA Measurements performed in October 2004 are available.

#### **PROPERTY HIGHLIGHTS**

- · Minutes from I-4 via Park Road
- 3.65 Acres with 450' MOL frontage
- C-1A zoning
- 2020 FDOT Count 23,000 at intersection