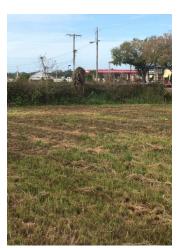

#### **PROPERTY DESCRIPTION**

3.65 acres with C-1A zoning vacant land. This lot is directly behind Walgreens. Directly across from Ditch Witch, with RaceTrac to the NW corner. With approximately 450' of Park Road frontage and only about 345' from the light at James L Redman PKWY, this is a great spot for your retail business, office space or service business. 2022 FDOT traffic count for the corner is 23,000! This property can be combined with adjacent property for a total of 3.65 acres and 450' of E Park frontage. Phase 1 Environmental Site Assessment performed in January 2000 and Subsoil Exploration and OVA Measurements performed in October 2004 are available.

#### **PROPERTY HIGHLIGHTS**

- · Minutes from I-4 via Park Road
- 3.65 Acres with 450' MOL frontage
- C-1A zoning
- 2020 FDOT Count 23,000 at intersection