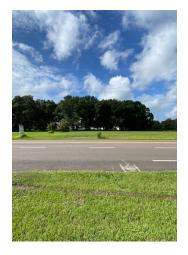

#### **PROPERTY DESCRIPTION**

3.65 acres with C-1A zoning vacant land. This lot is directly behind Walgreens. Directly across from Ditch Witch, with RaceTrac to the NW corner. With approximately 450' of Park Road frontage and only about 345' from the light at James L Redman PKWY, this is a great spot for your retail business, office space or service business. 2022 FDOT traffic count for the corner is 23,000! This property can be combined with adjacent property for a total of 3.65 acres and 450' of E Park frontage. Phase 1 Environmental Site Assessment performed in January 2000 and Subsoil Exploration and OVA Measurements performed in October 2004 are available.

#### **PROPERTY HIGHLIGHTS**

- · Minutes from I-4 via Park Road
- 3.65 Acres with 450' MOL frontage
- C-1A zoning
- 2020 FDOT Count 23,000 at intersection