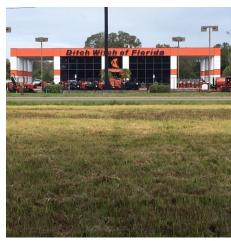

#### **PROPERTY DESCRIPTION**

3.65 acres with C-1A zoning vacant land. This lot is directly behind Walgreens. Directly across from Ditch Witch, with RaceTrac to the NW corner. With approximately 450' of Park Road frontage and only about 345' from the light at James L Redman PKWY, this is a great spot for your retail business, office space or service business. 2022 FDOT traffic count for the corner is 23,000! This property can be combined with adjacent property for a total of 3.65 acres and 450' of E Park frontage. Phase 1 Environmental Site Assessment performed in January 2000 and Subsoil Exploration and OVA Measurements performed in October 2004 are available.