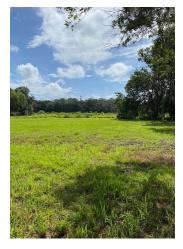

#### **PROPERTY DESCRIPTION**

3.65 acres with C-1A zoning vacant land. This lot is directly behind Walgreens. Directly across from Ditch Witch, with RaceTrac to the NW corner. With approximately 450' of Park Road frontage and only about 345' from the light at James L Redman PKWY, this is a great spot for your retail business, office space or service business. 2022 FDOT traffic count for the corner is 23,000! This property can be combined with adjacent property for a total of 3.65 acres and 450' of E Park frontage. Phase 1 Environmental Site Assessment performed in January 2000 and Subsoil Exploration and OVA Measurements performed in October 2004 are available.

#### **PROPERTY HIGHLIGHTS**

- · Minutes from I-4 via Park Road
- 3.65 Acres with 450' MOL frontage
- C-1A zoning
- 2020 FDOT Count 23,000 at intersection