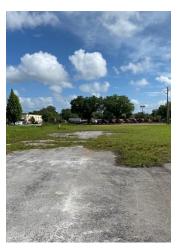

#### **PROPERTY DESCRIPTION**

3.65 acres with C-1A zoning vacant land. This lot is directly behind Walgreens. Directly across from Ditch Witch, with RaceTrac to the NW corner. With approximately 450' of Park Road frontage and only about 345' from the light at James L Redman PKWY, this is a great spot for your retail business, office space or service business. 2022 FDOT traffic count for the corner is 23,000! This property can be combined with adjacent property for a total of 3.65 acres and 450' of E Park frontage. Phase 1 Environmental Site Assessment performed in January 2000 and Subsoil Exploration and OVA Measurements performed in October 2004 are available.

#### **PROPERTY HIGHLIGHTS**

- · Minutes from I-4 via Park Road
- 3.65 Acres with 450' MOL frontage
- C-1A zoning
- 2020 FDOT Count 23,000 at intersection