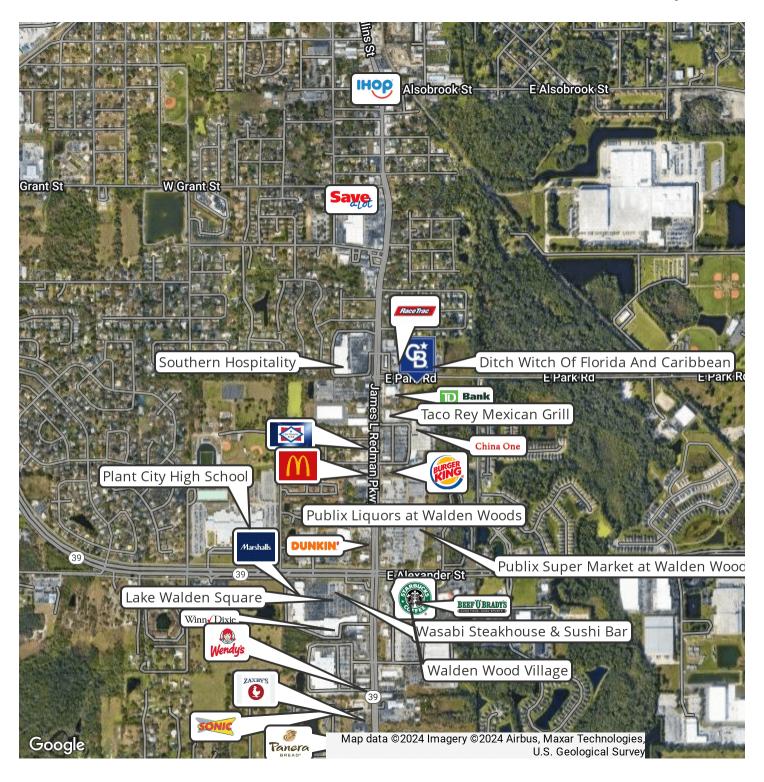

### **503 AND 507 E PARK ROAD, PLANT CITY**

503 and 507 E Park Rd Plant City, FL 33563

#### **PROPERTY DESCRIPTION**

3.65 acres with C-1A zoning vacant land. This lot is directly behind Walgreens. Directly across from Ditch Witch, with RaceTrac to the NW corner. With approximately 450' of Park Road frontage and only about 345' from the light at James L Redman PKWY, this is a great spot for your retail business, office space or service business. 2022 FDOT traffic count for the corner is 23,000! This property can be combined with adjacent property for a total of 3.65 acres and 450' of E Park frontage. Phase 1 Environmental Site Assessment performed in January 2000 and Subsoil Exploration and OVA Measurements performed in October 2004 are available.

#### **PROPERTY HIGHLIGHTS**

- · Minutes from I-4 via Park Road
- 3.65 Acres with 450' MOL frontage
- C-1A zoning
- 2020 FDOT Count 23,000 at intersection