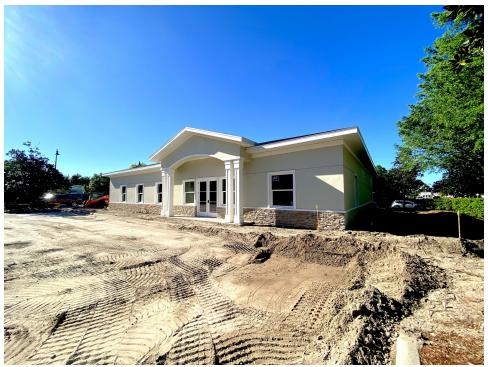

### BRAND NEW MEDICAL OFFICE SUITE FOR LEASE

**APOPKA, FL 32703** 

#### **PROPERTY OVERVIEW**

\*\*ONE FINAL SUITE REMAINING!\*\*

Millenia Partners Healthcare Team is proud to present a brand new 4,600 SF +/- medical office building in the heart of Apopka, FL. The property is currently under construction and is set to be delivered in grey shell condition in June 2024. There is one final suite available for lease at 1,554 SF +/- next to an Ophthalmology group. This is a great opportunity for family medicine, ear, nose, and throat (ENT) specialists, dermatologists, or endocrinologists! Tl allowance available.