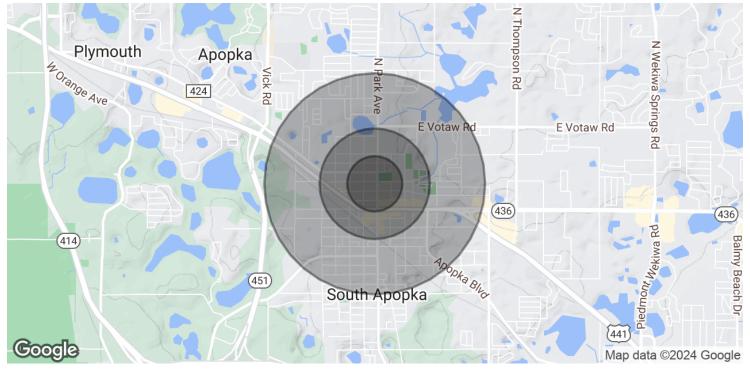

### DEMOGRAPHICS MAP & REPORT

APOPKA, FL 32703

# 108 South Park Avenue

| POPULATION           | 0.25 MILES | o.5 MILES | 1 MILE |
|----------------------|------------|-----------|--------|
| Total Population     | 518        | 2,128     | 8,870  |
| Average Age          | 39.4       | 39.7      | 37.1   |
| Average Age (Male)   | 33.7       | 36.3      | 35.8   |
| Average Age (Female) | 45.0       | 42.9      | 38.4   |

| HOUSEHOLDS & INCOME | 0.25 MILES | o.5 MILES | 1 MILE    |
|---------------------|------------|-----------|-----------|
| Total Households    | 178        | 752       | 3,011     |
| # of Persons per HH | 2.9        | 2.8       | 2.9       |
| Average HH Income   | \$57,682   | \$47,954  | \$49,717  |
| Average House Value | \$192,802  | \$166,224 | \$164,773 |