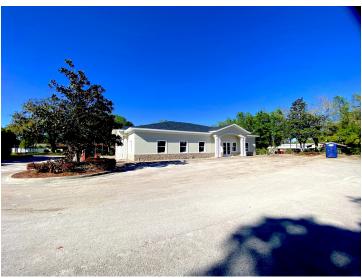

### BRAND NEW MEDICAL OFFICE SUITE FOR LEASE

**APOPKA, FL 32703** 

### 108 South Park Avenue

#### **PROPERTY OVERVIEW**

\*\*ONE FINAL SUITE REMAINING!\*\*

Millenia Partners Healthcare Team is proud to present a brand new 4,600 SF +/- medical office building in the heart of Apopka, FL. The property is currently under construction and is set to be delivered in grey shell condition in June 2024. There is one final suite available for lease at 1,554 SF +/- next to an Ophthalmology group. This is a great opportunity for family medicine, ear, nose, and throat (ENT) specialists, dermatologists, or endocrinologists! Tl allowance available.