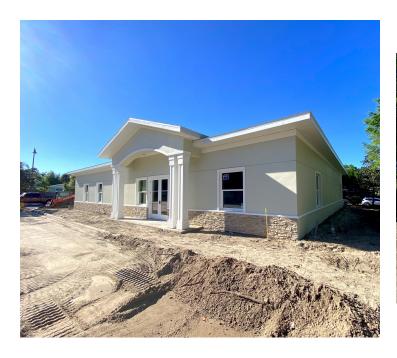

#### **PROPERTY OVERVIEW**

\*\*ONE FINAL SUITE REMAINING!\*\*

Millenia Partners Healthcare Team is proud to present a brand new 4,600 SF +/- medical office building in the heart of Apopka, FL. The property is currently under construction and is set to be delivered in grey shell condition in June 2024. There is one final suite available for lease at 1,554 SF +/- next to an Ophthalmology group. This is a great opportunity for family medicine, ear, nose, and throat (ENT) specialists, dermatologists, or endocrinologists! Tl allowance available.