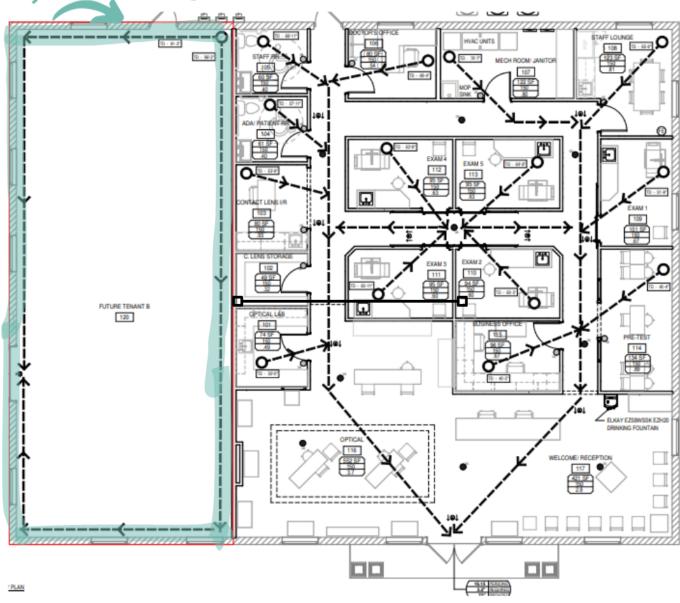

**DANIELLE KOVIE**407.214.4846
dkovie@millenia-partners.com

OFFICE BUILDING

FLOOR PLAN

**APOPKA, FL 32703** 

## 108 South Park Avenue

APOPKA, FL 32703

### 108 South Park Avenue

**1,554 SF +/- Available** 

**LOCATION MAP** 

APOPKA, FL 32703