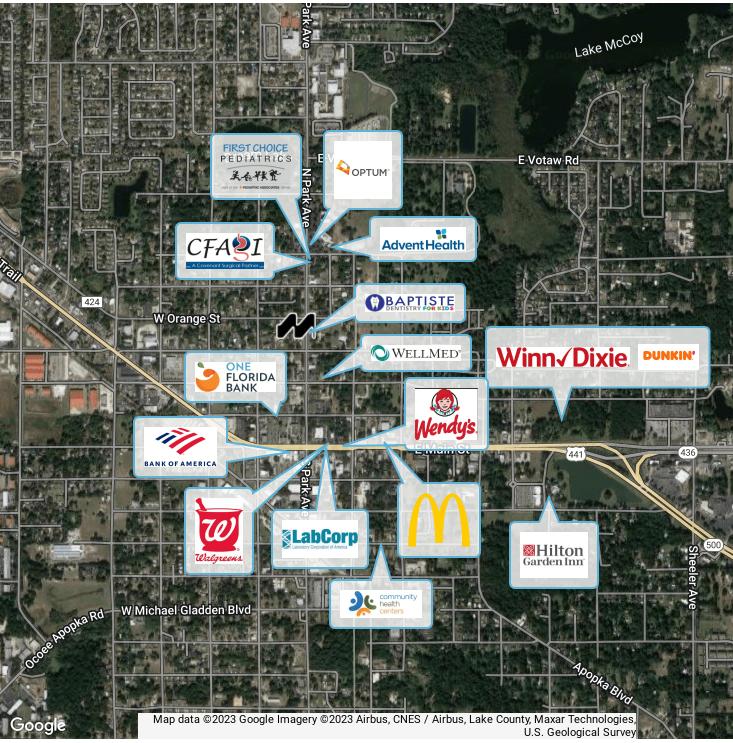

The location is surrounded by multiple medical office users, such as Advent Health Medical Group at Park Ave and Community Health Centers – Apopka. There is right in access off southbound Park Ave. The property is less than 4 miles from the SR 429 Connector (Western Beltway) and US 441.

### 108 South Park Avenue

**1,554 SF +/- Available** 

**LOCATION MAP** 

APOPKA, FL 32703