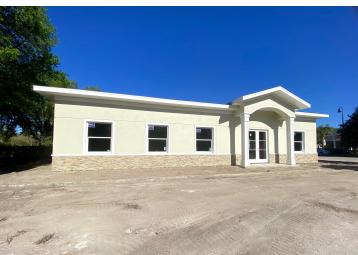

#### **PROPERTY OVERVIEW**

\*\*ONE FINAL SUITE REMAINING!\*\*

Millenia Partners Healthcare Team is proud to present a brand new 4,600 SF +/- medical office building in the heart of Apopka, FL. The property is currently under construction and is set to be delivered in grey shell condition in June 2024. There is one final suite available for lease at 1,554 SF +/- next to an Ophthalmology group. This is a great opportunity for family medicine, ear, nose, and throat (ENT) specialists, dermatologists, or endocrinologists! Tl allowance available.