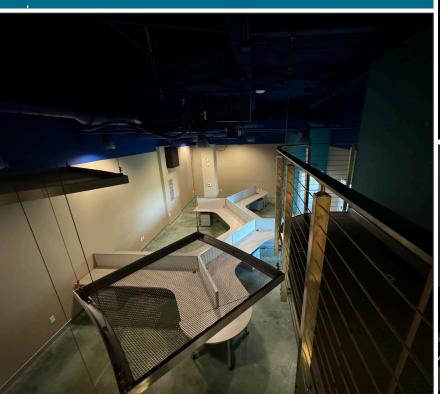

# VERANDA PARK @ METROWEST

6996 Piazza Grande Avenue • Orlando, FL 32835

7,000± SF available in sought after Veranda Park @ MetroWest. The space has an open floor plan with many private offices/conference rooms. Lots of windows and natural light create an interactive innovative space to work.

- Asking Price \$1,950,000 (\$280/SF)
- HOA Fees approximately \$6/SF annually
- Creative floor plan with large open spaces for workstations
- 10 private offices
- 2 small conference rooms and 1 large conference room with projection screen
- Creston Controlled Systems
- IT room with extra HVAC
- 2 Break areas
- Surface parking 4/1,000 SF
- Outdoor balcony