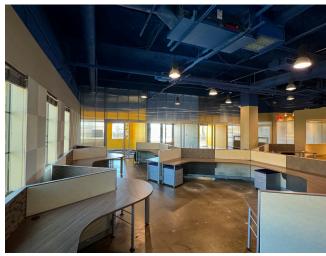

# VERANDA PARK @ METROWEST

6996 Piazza Grande Avenue • Orlando, FL 32835

7,000± SF available in sought after Veranda Park @ MetroWest. The space has an open floor plan with many private offices/conference rooms. Lots of windows and natural light create an interactive innovative space to work.

- Asking Price \$1,950,000 (\$280/SF)
- HOA Fees approximately \$6/SF annually
- Creative floor plan with large open spaces for workstations
- 10 private offices
- 2 small conference rooms and 1 large conference room with projection screen
- Creston Controlled Systems
- IT room with extra HVAC
- 2 Break areas
- Surface parking 4/1,000 SF
- Outdoor balcony