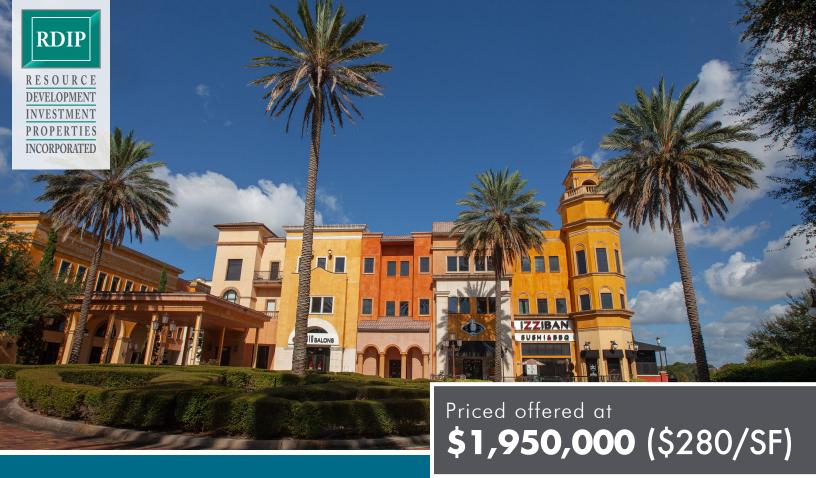

## VERANDA PARK @ METROWEST

6996 Piazza Grande Avenue • Orlando, FL 32835

Buy this 7,000± SF Creative Loft Space where employees want to come to work!

- Designed to stimulate creativity
- Adjacent to restaurants, stores, and parks
- MetroWest is one of Central Florida's most successful "work, live, play" communities
- Veranda Park @ MetroWest in Southwest Orlando is 15 minutes to:
  - International Drive/Theme Parks
  - Downtown Orlando
  - Windermere, Ocoee and Winter Garden

# VERANDA PARK @ METROWEST

6996 Piazza Grande Avenue • Orlando, FL 32835

7,000± SF available in sought after Veranda Park @ MetroWest. The space has an open floor plan with many private offices/conference rooms. Lots of windows and natural light create an interactive innovative space to work.

- Asking Price \$1,950,000 (\$280/SF)
- HOA Fees approximately \$6/SF annually
- Creative floor plan with large open spaces for workstations
- 10 private offices
- 2 small conference rooms and 1 large conference room with projection screen
- Creston Controlled Systems
- IT room with extra HVAC
- 2 Break areas
- Surface parking 4/1,000 SF
- Outdoor balcony