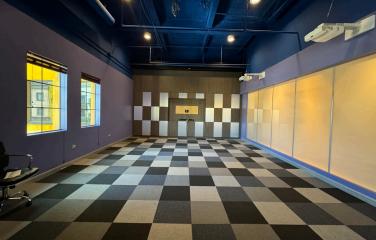

# VERANDA PARK @ METROWEST

6996 Piazza Grande Avenue • Orlando, FL 32835

7,000± SF available in sought after Veranda Park @ MetroWest. The space has an open floor plan with many private offices/conference rooms. Lots of windows and natural light create an interactive innovative space to work.

- Asking Price \$1,950,000 (\$280/SF)
- HOA Fees approximately \$6/SF annually
- Creative floor plan with large open spaces for workstations
- 10 private offices
- 2 small conference rooms and 1 large conference room with projection screen
- Creston Controlled Systems
- IT room with extra HVAC
- 2 Break areas
- Surface parking 4/1,000 SF
- Outdoor balcony