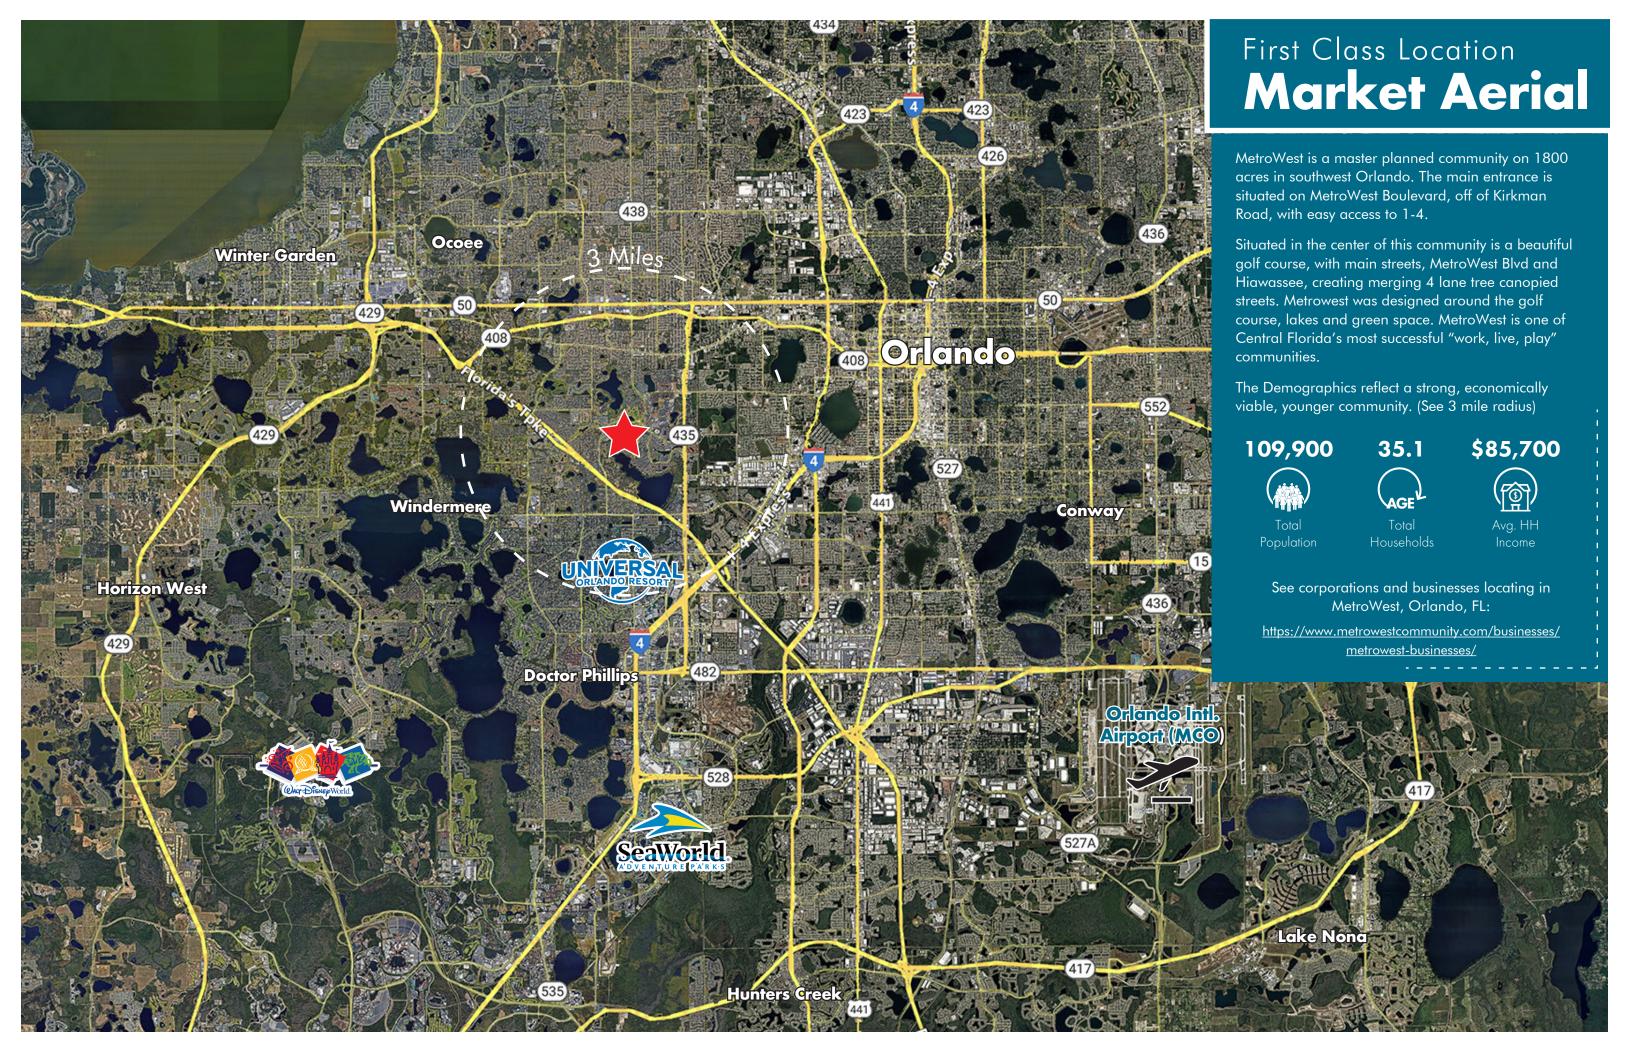

## VERANDA PARK @ METROWEST

6996 Piazza Grande Avenue • Orlando, FL 32835

Buy this 7,000± SF Creative Loft Space where employees want to come to work!

- Designed to stimulate creativity
- Adjacent to restaurants, stores, and parks
- MetroWest is one of Central Florida's most successful "work, live, play" communities
- Veranda Park @ MetroWest in Southwest Orlando is 15 minutes to:
  - International Drive/Theme Parks
  - Downtown Orlando
  - Windermere, Ocoee and Winter Garden