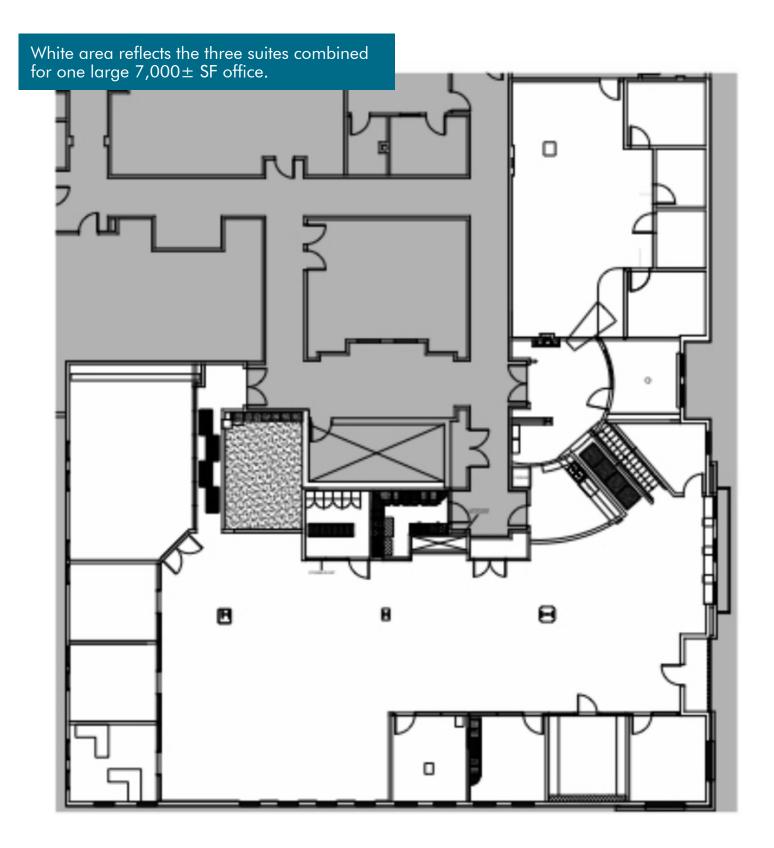

# VERANDA PARK @ METROWEST

6996 Piazza Grande Avenue • Orlando, FL 32835

7,000± SF available in sought after Veranda Park @ MetroWest. The space has an open floor plan with many private offices/conference rooms. Lots of windows and natural light create an interactive innovative space to work.

- Asking Price \$1,950,000 (\$280/SF)
- HOA Fees approximately \$6/SF annually
- Creative floor plan with large open spaces for workstations
- 10 private offices
- 2 small conference rooms and 1 large conference room with projection screen
- Creston Controlled Systems
- IT room with extra HVAC
- 2 Break areas
- Surface parking 4/1,000 SF
- Outdoor balcony