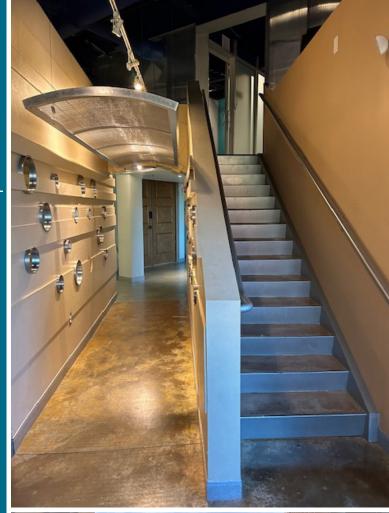

# VERANDA PARK @ METROWEST

6996 Piazza Grande Avenue • Orlando, FL 32835

7,000± SF available in sought after Veranda Park @ MetroWest. The space has an open floor plan with many private offices/conference rooms. Lots of windows and natural light create an interactive innovative space to work.

- Asking Price \$1,950,000 (\$280/SF)
- HOA Fees approximately \$6/SF annually
- Creative floor plan with large open spaces for workstations
- 10 private offices
- 2 small conference rooms and 1 large conference room with projection screen
- Creston Controlled Systems
- IT room with extra HVAC
- 2 Break areas
- Surface parking 4/1,000 SF
- Outdoor balcony