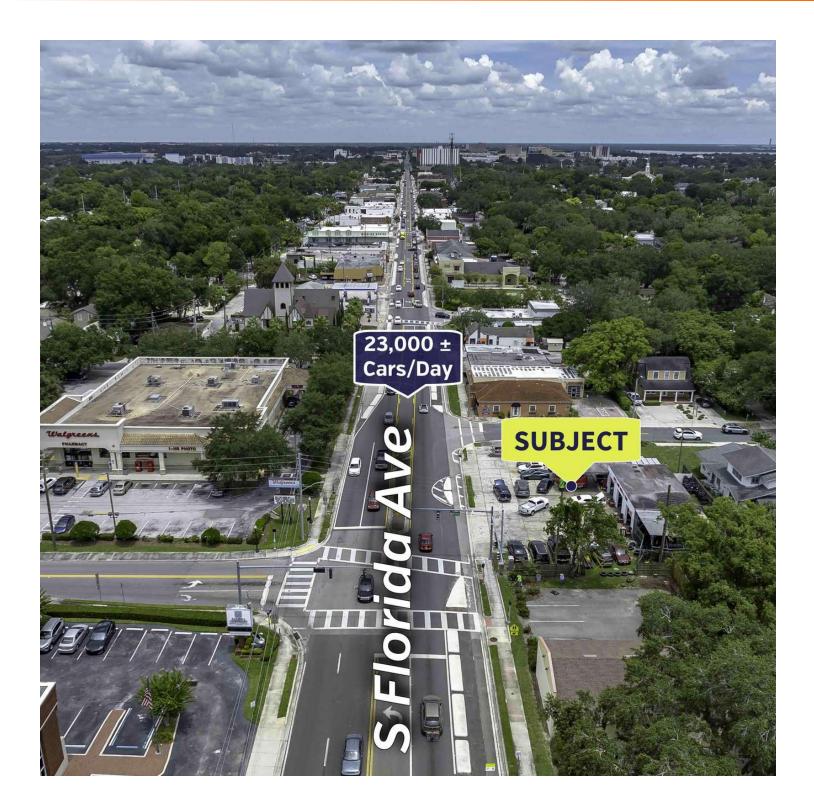

### Aerial Photo

DIXIELAND COMMERCIAL POSSIBLE REDEVELOPMENT CORNER | ADDRESS NOT DISCLOSED LAKELAND, FL

SVN | Saunders Ralston Dantzler | Page 4

#### **PROPERTY HIGHLIGHTS**

- Redevelopment opportunity
- Along the Dixieland corridor
- Road frontage on South Florida Ave  $(23,000 \pm cars/day)$

#### **PROPERTY HIGHLIGHTS**

- .32 AC hard corner Dixieland, South Florida Ave, Lakeland.
- Zoned C-2, City of Lakeland
- Redevelopment, income producing, mixed use.
- The auto shop is currently leased at \$3,200 per month. Month to month lease.
- Dixieland is one of the trendiest spaces in the city, highlighting retail, restaurant and office. Convenient location only a couple of minutes from downtown.
- The residential component of the neighborhood is highly desirable, due to its location in the city, as well as the restoration of many homes and businesses.
- The Dixieland area is also a designated district in the Lakeland Community Redevelopment Agency. The CRA works with businesses, developers, and property owners to improve the quality of life for residents. Development incentives may be available
- City water and sewer.
- Property taxes \$4,034 [2023]
- AADT 23,000