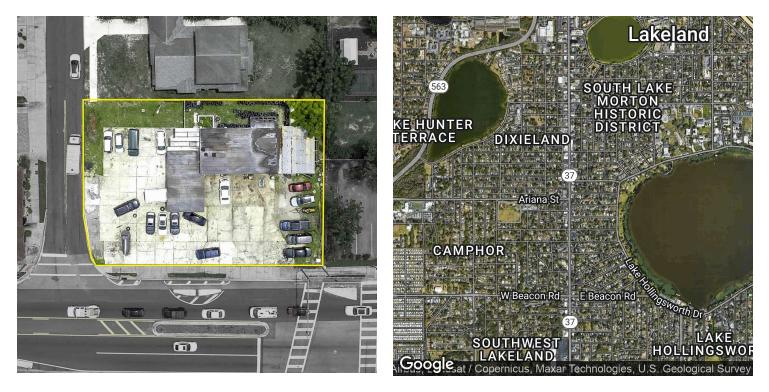

### Aerial Photo

DIXIELAND COMMERCIAL POSSIBLE REDEVELOPMENT CORNER | ADDRESS NOT DISCLOSED LAKELAND, FL

SVN | Saunders Ralston Dantzler | Page 4

#### **PROPERTY OVERVIEW**

Redevelopment/Income Producing/Mixed Use opportunity! Rare hard corner available at South Florida Ave and Palmola Street (just north of Ariana Street). Zoned C-2 City of Lakeland. The highest and best use would be a retail or office redevelopment of the site. The auto repair shop fronting S Florida Ave is income-producing - generating \$3,200/month, on a month to month lease. [30 day out]

The Dixieland corridor is one of the trendiest locations in Lakeland, combining retail, restaurant and office, with an established and highly desired residential component. Great location within the City, close to the Downtown district, and major roadways.