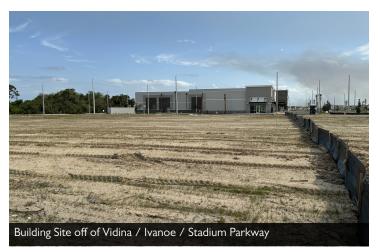

In Booming West Viera Area

Modern Professional Office Building, As Pictured Above, Being Constructed on

Outparcel of Addison Center of Viera

Adjacent to the Prototype two-story Publix / Opening Soon

Landlord Offering Tenant Improvement Allowance of \$50.00 PSF

Op Ex is Estimated to be \$7.00 PSF

Anticipated Delivery Summer of 2025 / Choose Your Preferred Space Now