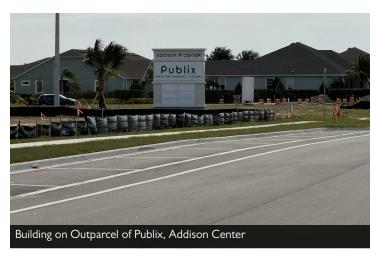

In Booming West Viera Area

Modern Professional Office Building, As Pictured Above, Being Constructed on

Outparcel of Addison Center of Viera

Adjacent to the Prototype two-story Publix / Opening Soon

Landlord Offering Tenant Improvement Allowance of \$50.00 PSF