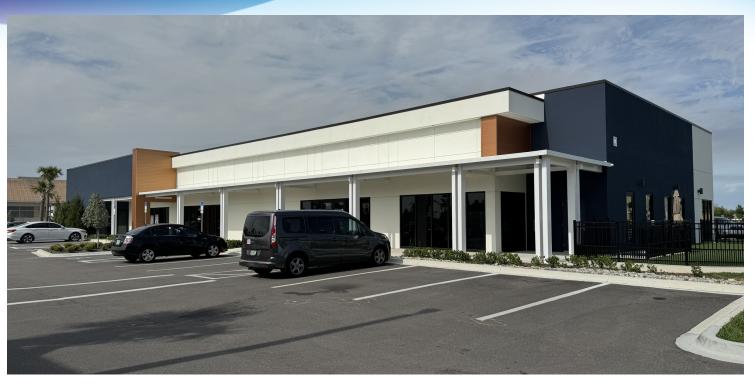

In Booming West Viera Area

Modern Professional Office Building, As Pictured Above, Being Constructed on

Outparcel of Addison Center of Viera

Adjacent to the Prototype two-story Publix / Opening Soon

Landlord Offering Tenant Improvement Allowance of \$50.00 PSF

## **ADDITIONAL PHOTOS**

Professional Office Space at Addison Center At Viera • Vidina Drive / Ivanhoe Drive / Stadium Parkway Melbourne, FL 32940

Founder | Broker Associate 321.863.3228 brian@teamlbr.com