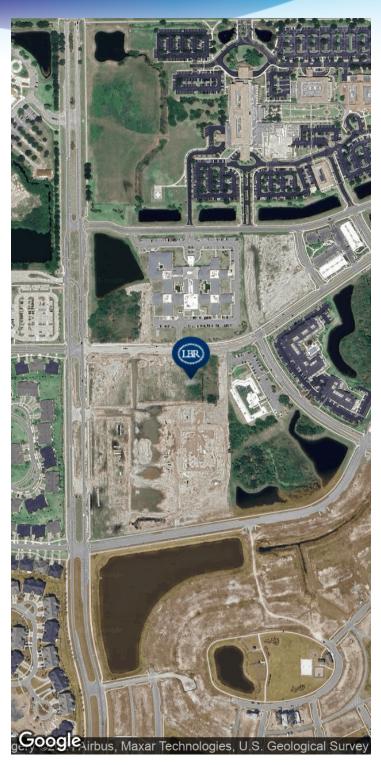

## LOCATION MAP

Professional Office Space at Addison Center At Viera • Vidina Drive / Ivanhoe Drive / Stadium Parkway Melbourne, FL 32940