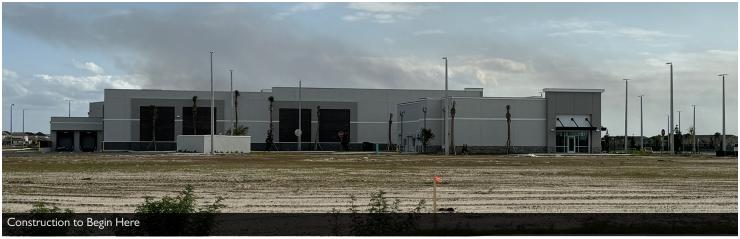

In Booming West Viera Area

Modern Professional Office Building, As Pictured Above, Being Constructed on

Outparcel of Addison Center of Viera

Adjacent to the Prototype two-story Publix / Opening Soon

Landlord Offering Tenant Improvement Allowance of \$50.00 PSF

Op Ex is Estimated to be \$7.00 PSF

Anticipated Delivery Summer of 2025 / Choose Your Preferred Space Now

## **ADDITIONAL PHOTOS**

Professional Office Space at Addison Center At Viera • Vidina Drive / Ivanhoe Drive / Stadium Parkway Melbourne, FL 32940

Founder | Broker Associate 321.863.3228 brian@teamlbr.com