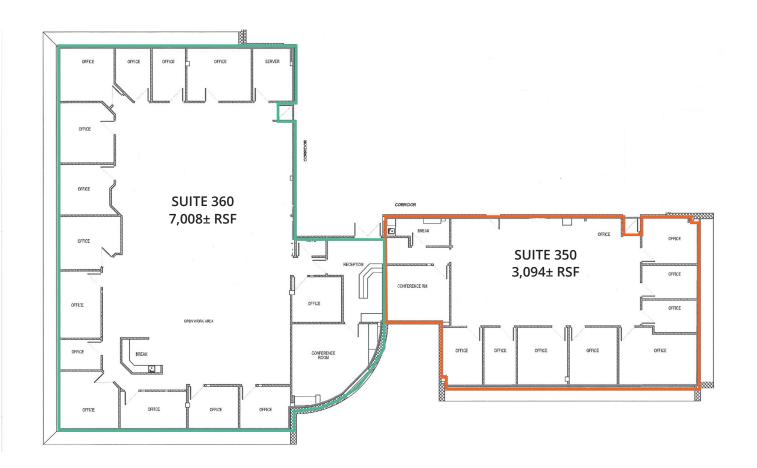

AN** 



2200 Lucien Way Maitland, FL 32751

### Suite 200 - 4,546± sf





2200 Lucien Way Maitland, FL 32751

### Suite 201 - 3,643± sf





**KEY PLAN** 



2200 Lucien Way Maitland, FL 32751

### Suite 203 - 1,830± sf

#### **Move-In Ready Suite**

- New ceiling tiles, LED lighting and coffee bar
- Existing Conference Room and private offices
- Open area











**KEY PLAN** 



2200 Lucien Way Maitland, FL 32751

## Suite 205 - 2,465± sf Available July 1, 2024





**KEY PLAN** 



2200 Lucien Way Maitland, FL 32751

### Suite 320 - 656± sf





**KEY PLAN** 



2200 Lucien Way Maitland, FL 32751

### Suite 340 - 2,599± sf





**KEY PLAN** 



2200 Lucien Way Maitland, FL 32751

### Suite 350 - 10,102± sf





2200 Lucien Way Maitland, FL 32751

### Suite 350 - Can be Subdivided





2200 Lucien Way Maitland, FL 32751

### Suite 400 - 6,570± sf













**Emily Zinaich**, Senior Vice President D 407 440 6641

C 407 230 8797 emily.zinaich@avisonyoung.com