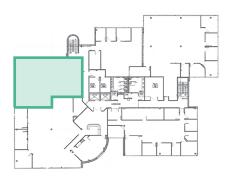

room available to tenants
- Visible from Interstate-4
- Minutes to Downtown Orlando
- · Nearby amenities include the Genesis Health Club, Sam Snead's Tavern and other restaurants
- Abundant parking



2200 Lucien Way Maitland, FL 32751











2200 Lucien Way Maitland, FL 32751

### Suite 135 - 2,725± rsf





**KEY PLAN** 



2200 Lucien Way Maitland, FL 32751

### Suite 200 - 4,546± sf





2200 Lucien Way Maitland, FL 32751

### Suite 201 - 3,643± sf





**KEY PLAN** 



2200 Lucien Way Maitland, FL 32751

### Suite 203 - 1,830± sf

#### **Move-In Ready Suite**

- New ceiling tiles, LED lighting and coffee bar
- Existing Conference Room and private offices
- Open area











**KEY PLAN** 



2200 Lucien Way Maitland, FL 32751

## Suite 205 - 2,465± sf Available July 1, 2024





**KEY PLAN** 



2200 Lucien Way Maitland, FL 32751

### Suite 320 - 656± sf





**KEY PLAN** 



2200 Lucien Way Maitland, FL 32751

### Suite 340 - 2,599± sf





**KEY PLAN** 



2200 Lucien Way Maitland, FL 32751

### Suite 350 - 10,102± sf





2200 Lucien Way Maitland, FL 32751

### Suite 350 - Can be Subdivided





2200 Lucien Way Maitland, FL 32751

### Suite 400 - 6,570± sf













**Emily Zinaich**, Senior Vice President D 407 440 6641

C 407 230 8797 emily.zinaich@avisonyoung.com