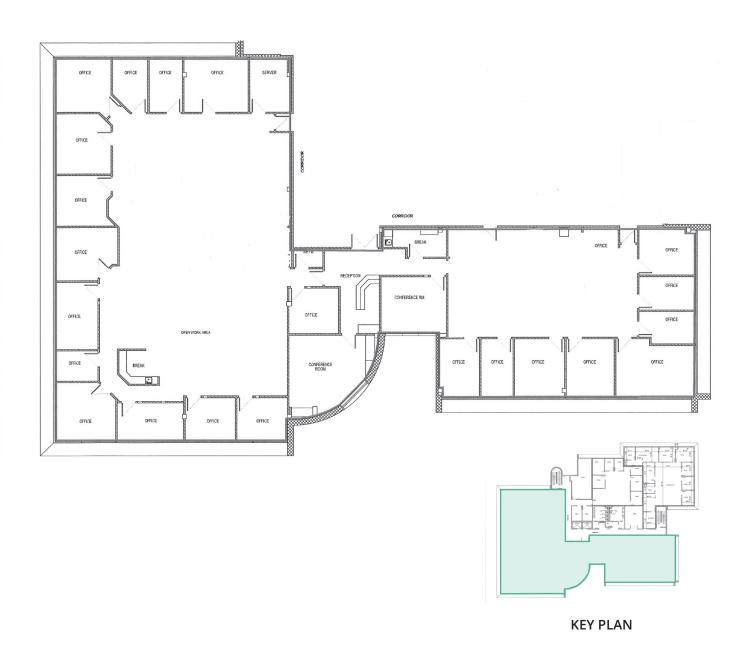

200 Lucien Way Maitland, FL 32751

### Suite 135 - 2,725± rsf





**KEY PLAN** 



2200 Lucien Way Maitland, FL 32751

### Suite 200 - 4,546± sf





2200 Lucien Way Maitland, FL 32751

### Suite 201 - 3,643± sf





**KEY PLAN** 



2200 Lucien Way Maitland, FL 32751

### Suite 203 - 1,830± sf

#### **Move-In Ready Suite**

- New ceiling tiles, LED lighting and coffee bar
- Existing Conference Room and private offices
- Open area











**KEY PLAN** 



2200 Lucien Way Maitland, FL 32751

## Suite 205 - 2,465± sf Available July 1, 2024





**KEY PLAN** 



2200 Lucien Way Maitland, FL 32751

### Suite 320 - 656± sf





**KEY PLAN** 



2200 Lucien Way Maitland, FL 32751

### Suite 340 - 2,599± sf





**KEY PLAN** 



2200 Lucien Way Maitland, FL 32751

### Suite 350 - 10,102± sf





2200 Lucien Way Maitland, FL 32751

### Suite 350 - Can be Subdivided





2200 Lucien Way Maitland, FL 32751

### Suite 400 - 6,570± sf













**Emily Zinaich**, Senior Vice President D 407 440 6641

C 407 230 8797 emily.zinaich@avisonyoung.com