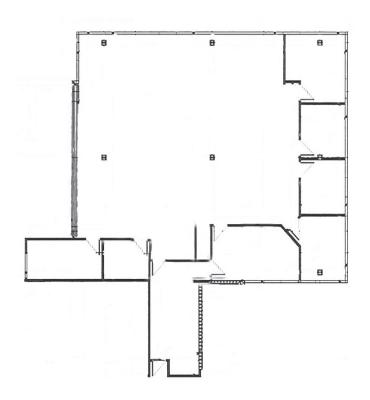

### Suite 203 - 1,830± sf

#### **Move-In Ready Suite**

- New ceiling tiles, LED lighting and coffee bar
- Existing Conference Room and private offices
- Open area

**KEY PLAN** 

2200 Lucien Way Maitland, FL 32751