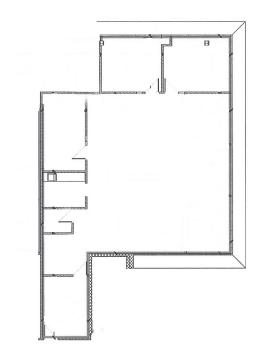

her restaurants
- Abundant parking



2200 Lucien Way Maitland, FL 32751











2200 Lucien Way Maitland, FL 32751

### Suite 135 - 2,725± rsf





**KEY PLAN** 



2200 Lucien Way Maitland, FL 32751

### Suite 200 - 4,546± sf





2200 Lucien Way Maitland, FL 32751

### Suite 201 - 3,643± sf





**KEY PLAN** 



2200 Lucien Way Maitland, FL 32751

### Suite 203 - 1,830± sf

#### **Move-In Ready Suite**

- New ceiling tiles, LED lighting and coffee bar
- Existing Conference Room and private offices
- Open area











**KEY PLAN** 



2200 Lucien Way Maitland, FL 32751

## Suite 205 - 2,465± sf Available July 1, 2024





**KEY PLAN** 



2200 Lucien Way Maitland, FL 32751

### Suite 320 - 656± sf





**KEY PLAN** 



2200 Lucien Way Maitland, FL 32751

### Suite 340 - 2,599± sf





**KEY PLAN** 



2200 Lucien Way Maitland, FL 32751

### Suite 350 - 10,102± sf





2200 Lucien Way Maitland, FL 32751

### Suite 350 - Can be Subdivided





2200 Lucien Way Maitland, FL 32751

### Suite 400 - 6,570± sf













**Emily Zinaich**, Senior Vice President D 407 440 6641

C 407 230 8797 emily.zinaich@avisonyoung.com