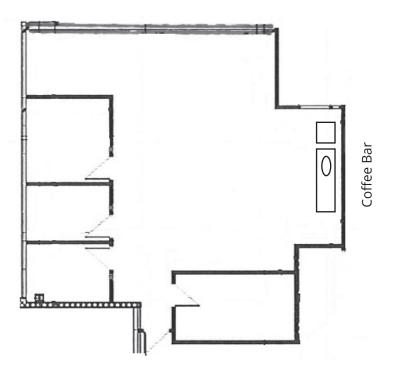

#### **Move-In Ready Suite**

- New ceiling tiles, LED lighting and coffee bar
- Existing Conference Room and private offices
- Open area

**KEY PLAN** 

2200 Lucien Way Maitland, FL 32751