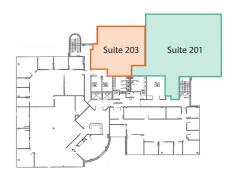

### Suite 201 - 3,643± sf

**KEY PLAN** 

2200 Lucien Way Maitland, FL 32751

### Suite 203 - 1,830± sf