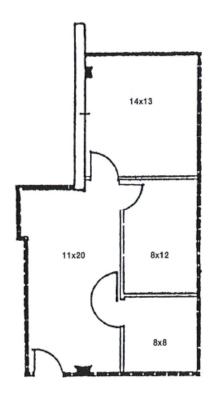

### Suite 203 - 1,830± sf

#### **Move-In Ready Suite**

- New ceiling tiles, LED lighting and coffee bar
- Existing Conference Room and private offices
- Open area

**KEY PLAN** 

2200 Lucien Way Maitland, FL 32751