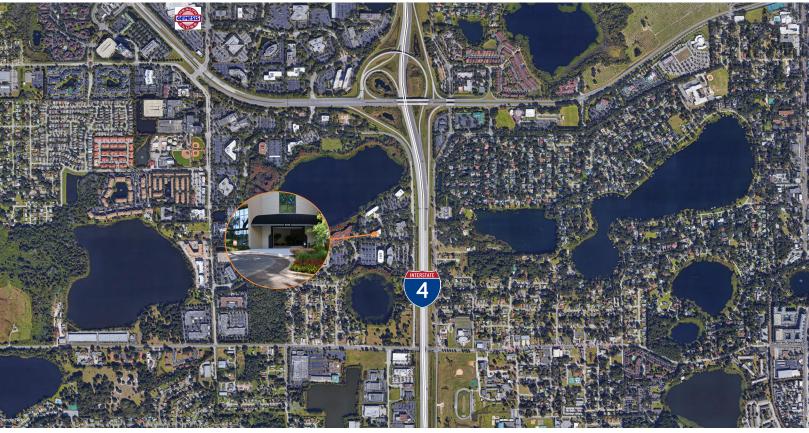

2200 Lucien Way Maitland, FL 32751

### **Property Highlights**

- 4-story class B office building totaling 59,798± sf
- 656± sf 10,102± sf available
- · Renovated lobby with seating
- Shared building conference room available to tenants
- Visible from Interstate-4
- Minutes to Downtown Orlando
- · Nearby amenities include the Genesis Health Club, Sam Snead's Tavern and other restaurants
- Abundant parking