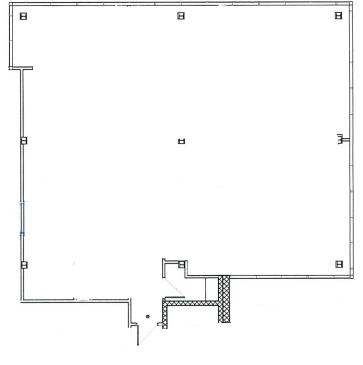

2200 Lucien Way Maitland, FL 32751



### **Property Highlights**

- 4-story class B office building totaling 59,798± sf
- 656± sf 10,102± sf available
- · Renovated lobby with seating
- Shared building conference room available to tenants
- Visible from Interstate-4
- Minutes to Downtown Orlando
- · Nearby amenities include the Genesis Health Club, Sam Snead's Tavern and other restaurants
- Abundant parking



2200 Lucien Way Maitland, FL 32751











2200 Lucien Way Maitland, FL 32751

### Suite 135 - 2,725± rsf





**KEY PLAN** 



2200 Lucien Way Maitland, FL 32751

### Suite 200 - 4,546± sf





2200 Lucien Way Maitland, FL 32751

### Suite 201 - 3,643± sf





**KEY PLAN** 



2200 Lucien Way Maitland, FL 32751

### Suite 203 - 1,830± sf

#### **Move-In Ready Suite**

- New ceiling tiles, LED lighting and coffee bar
- Existing Conference Room and private offices
- Open area











**KEY PLAN** 



2200 Lucien Way Maitland, FL 32751

## Suite 205 - 2,465± sf Available July 1, 2024





**KEY PLAN** 



2200 Lucien Way Maitland, FL 32751

### Suite 320 - 656± sf





**KEY PLAN** 



2200 Lucien Way Maitland, FL 32751

### Suite 340 - 2,599± sf





**KEY PLAN** 



2200 Lucien Way Maitland, FL 32751

### Suite 350 - 10,102± sf





2200 Lucien Way Maitland, FL 32751

### Suite 350 - Can be