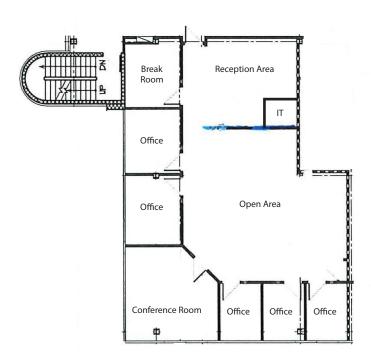

#### **Move-In Ready Suite**

- New ceiling tiles, LED lighting and coffee bar
- Existing Conference Room and private offices
- Open area

**KEY PLAN** 

2200 Lucien Way Maitland, FL 32751