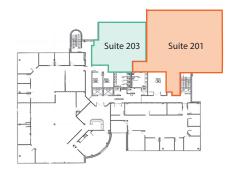

### Suite 201 - 3,643± sf

**KEY PLAN** 

2200 Lucien Way Maitland, FL 32751

### Suite 203 - 1,830± sf