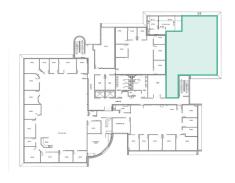

r restaurants
- Abundant parking



2200 Lucien Way Maitland, FL 32751











2200 Lucien Way Maitland, FL 32751

### Suite 135 - 2,725± rsf





**KEY PLAN** 



2200 Lucien Way Maitland, FL 32751

### Suite 200 - 4,546± sf





2200 Lucien Way Maitland, FL 32751

### Suite 201 - 3,643± sf





**KEY PLAN** 



2200 Lucien Way Maitland, FL 32751

### Suite 203 - 1,830± sf

#### **Move-In Ready Suite**

- New ceiling tiles, LED lighting and coffee bar
- Existing Conference Room and private offices
- Open area











**KEY PLAN** 



2200 Lucien Way Maitland, FL 32751

## Suite 205 - 2,465± sf Available July 1, 2024





**KEY PLAN** 



2200 Lucien Way Maitland, FL 32751

### Suite 320 - 656± sf





**KEY PLAN** 



2200 Lucien Way Maitland, FL 32751

### Suite 340 - 2,599± sf





**KEY PLAN** 



2200 Lucien Way Maitland, FL 32751

### Suite 350 - 10,102± sf





2200 Lucien Way Maitland, FL 32751

### Suite 350 - Can be Subdivided





2200 Lucien Way Maitland, FL 32751

### Suite 400 - 6,570± sf













**Emily Zinaich**, Senior Vice President D 407 440 6641

C 407 230 8797 emily.zinaich@avisonyoung.com