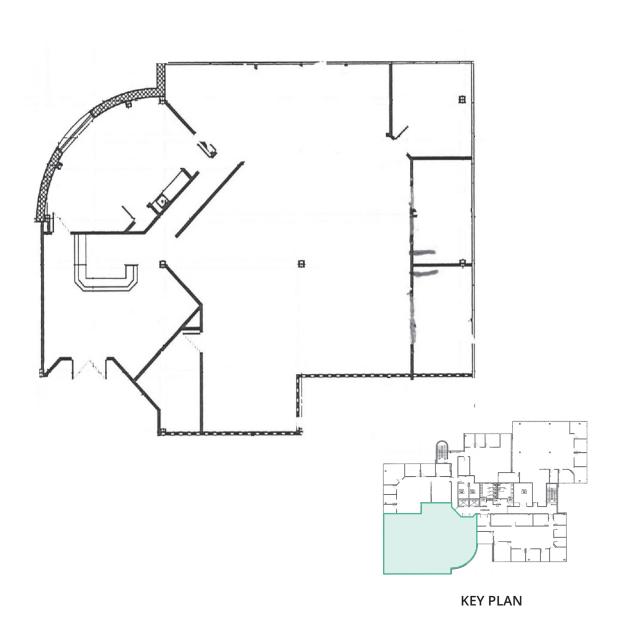

#### **Move-In Ready Suite**

- New ceiling tiles, LED lighting and coffee bar
- Existing Conference Room and private offices
- Open area

**KEY PLAN** 

2200 Lucien Way Maitland, FL 32751