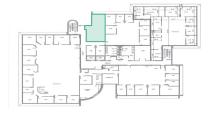

do
- · Nearby amenities include the Genesis Health Club, Sam Snead's Tavern and other restaurants
- Abundant parking



2200 Lucien Way Maitland, FL 32751











2200 Lucien Way Maitland, FL 32751

### Suite 135 - 2,725± rsf





**KEY PLAN** 



2200 Lucien Way Maitland, FL 32751

### Suite 200 - 4,546± sf





2200 Lucien Way Maitland, FL 32751

### Suite 201 - 3,643± sf





**KEY PLAN** 



2200 Lucien Way Maitland, FL 32751

### Suite 203 - 1,830± sf

#### **Move-In Ready Suite**

- New ceiling tiles, LED lighting and coffee bar
- Existing Conference Room and private offices
- Open area











**KEY PLAN** 



2200 Lucien Way Maitland, FL 32751

## Suite 205 - 2,465± sf Available July 1, 2024





**KEY PLAN** 



2200 Lucien Way Maitland, FL 32751

### Suite 320 - 656± sf





**KEY PLAN** 



2200 Lucien Way Maitland, FL 32751

### Suite 340 - 2,599± sf





**KEY PLAN** 



2200 Lucien Way Maitland, FL 32751

### Suite 350 - 10,102± sf





2200 Lucien Way Maitland, FL 32751

### Suite 350 - Can be Subdivided





2200 Lucien Way Maitland, FL 32751

### Suite 400 - 6,570± sf













**Emily Zinaich**, Senior Vice President D 407 440 6641

C 407 230 8797 emily.zinaich@avisonyoung.com