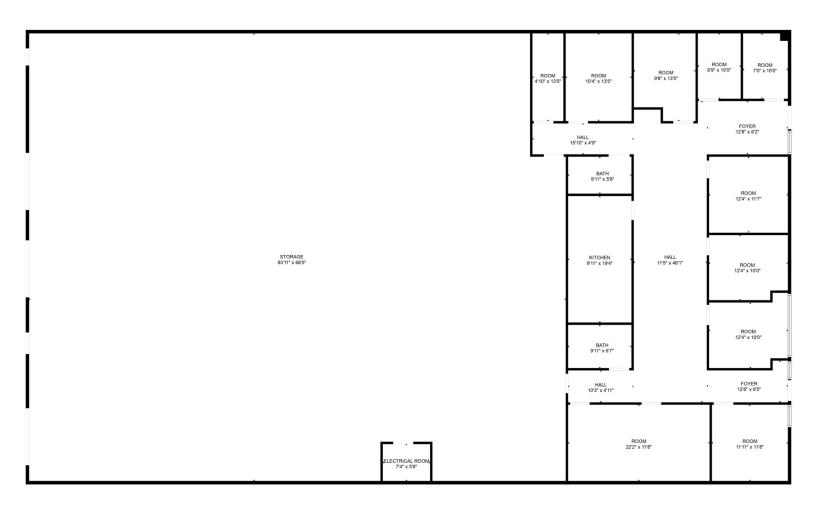

## LISTING DATA

Available SF: 8,400 SF Office SF: 2,400 SF

Clear Height: 18'

**Comments:** This property offers small-bay users a functional footprint of office/warehouse square footage along with a fully air-conditioned office/warehouse and professional ownership.

## **AVAILABLE SPACES**

SUITE TENANT SIZE (SF) LEASE TYPE LEASE RATE DESCRIPTION

Suite 1420 Available 8,400 SF NNN \$12,908 per month 2,400 SF office with two dock doors and one ramp

www.LeeCFL.com

BROCK HOLSTON 321.281.8505 bholston@lee-associates.com CHRISTOPHER "CJ" GRIFFITH 321.281.8508 cgriffith@lee-associates.com