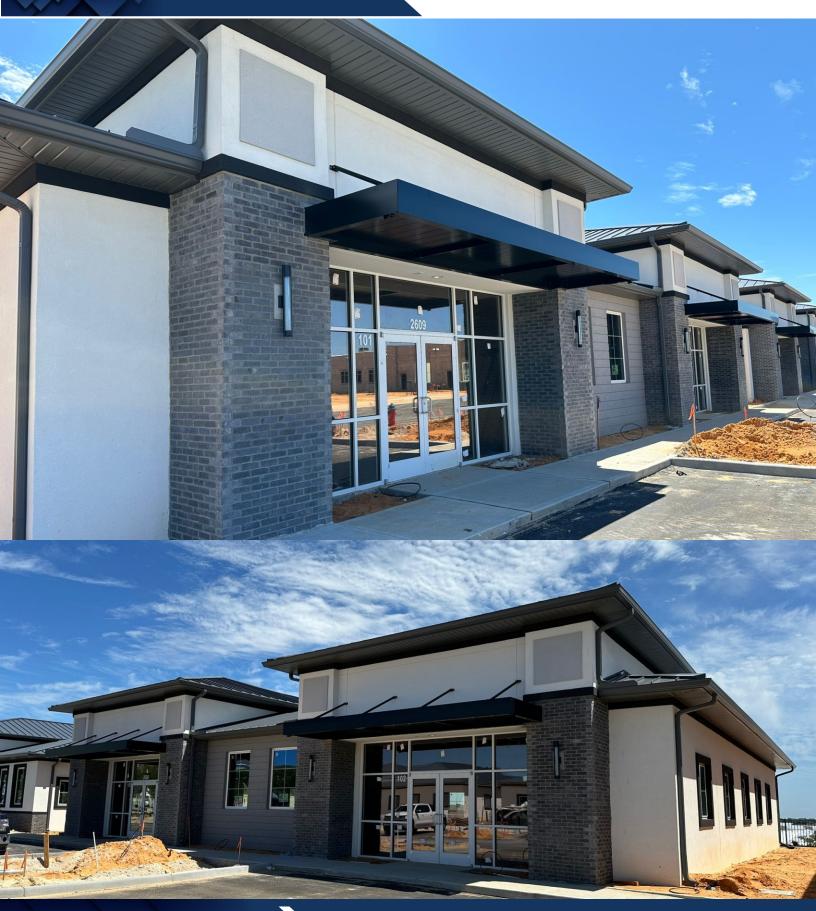

## **Property Overview**

Medical office space of 4,914 SF is available for lease at Clermont Cross Ridge Exchange. The property is on Highway 27, between Walmart Supercenter, BJ's Wholesale, various retail shops, restaurants, and residential areas. The building will be delivered as a grey shell, allowing the tenant to design and customize the space per their preferences. The property enjoys excellent access directly from US Highway 27 and Cross Ridge Road.

## **Highlights**

- This property boasts a versatile building structure that can accommodate a single user or multiple tenants.
- Two distinct entrances Ste 101 and Ste 102.
- The premises offer ample parking space.
- Monument signage on the bustling highway 27
- T.I. Allowance Available

# **Additional Photos**

Paula Cristina Carvalho Leite Commercial Real Estate Agent

(407)548-4626 paulaleiteusa@gmail.com

Information furnished regarding the subject property is believed to be accurate, but no guarantee or representation is made. References to square footag