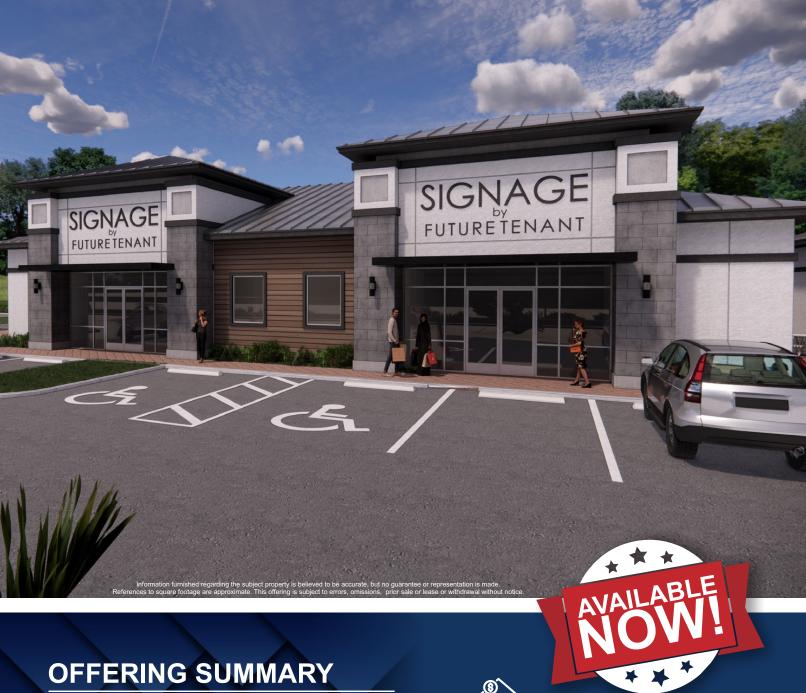

## **MEDICAL OFFICE FOR LEASE**

US Hwy 27 & Cross Ridge Road, Clermont, FL 34711

Lease Rate: \$39.00 / SF, NNN

Building Size: 4,914 SF

Year Built: 2024

T.I. ALLOWANCE AVAILABLE

## **Property Overview**

Medical office space of 4,914 SF is available for lease at Clermont Cross Ridge Exchange. The property is on Highway 27, between Walmart Supercenter, BJ's Wholesale, various retail shops, restaurants, and residential areas. The building will be delivered as a grey shell, allowing the tenant to design and customize the space per their preferences. The property enjoys excellent access directly from US Highway 27 and Cross Ridge Road.

## **Highlights**

- This property boasts a versatile building structure that can accommodate a single user or multiple tenants.
- Two distinct entrances Ste 101 and Ste 102.
- The premises offer ample parking space.
- Monument signage on the bustling highway 27
- T.I. Allowance Available