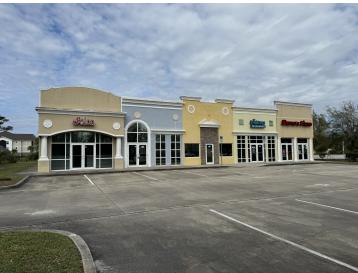

#### FREESTANDING RETAIL

4320 - 4420 S Babcock St Melbourne, FL 32901

#### **OFFERING SUMMARY**

**Available SF:** +/-1,600 - +/-3,200-

+/- I300 SF

\$14.00 SF/yr (NNN)

**PROPERTY OVERVIEW** 

Up to +/- 6,100 SF of Contiguous Space Available in Three Units Marquee Signage on Well Traveled Babcock Street, Building Signage