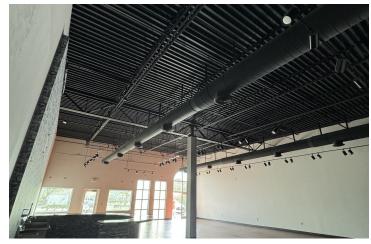

# SUITE 103/104 SPACIOUS OPEN FLOOR PLAN

• 4320 - 4420 S Babcock St Melbourne, FL 32901

BRIAN L. LIGHTLE, CCIM, SIOR, CRE

Founder | Broker Associate 321.863.3228 brian@teamlbr.com

Lightle Beckner Robison, Inc.
321.722.0707 • teamlbr.com
70 W. Hibiscus Blvd.,
Melbourne, FL 32901

Customize to Suit Your Salon Use or Specialty Retail, Personal Services, Health and Beauty, Office

Suite 103-104 +/- 3200 SF Spacious Flexible Open Design with Area for Refreshments

Vinyl Plank Flooring, Two Restrooms, High Ceilings with Chic Industrial Look of