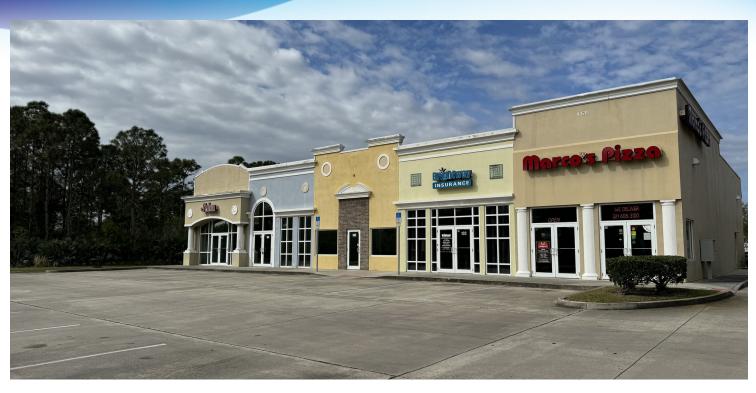

#### FREESTANDING RETAIL

4320 - 4420 S Babcock St Melbourne, FL 32901

#### **OFFERING SUMMARY**

**Available SF:** +/-1,600 - +/-3,200-

+/- I300 SF

\$14.00 SF/yr (NNN)

**PROPERTY OVERVIEW** 

Up to +/- 6,100 SF of Contiguous Space Available in Three Units Marquee Signage on Well Traveled Babcock Street, Building Signage

#### **LOCATION OVERVIEW**

Zoning: C2

Great Melbourne Location on Babcock Street just North of Palm Bay Road Ample Parking

Property is Surrounded by Residential Neighborhoods and Commercial Development