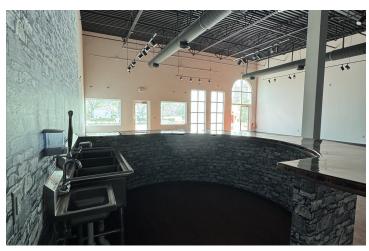

## **SUITE 105 / END CAP UNIT**

• 4320 - 4420 S Babcock St Melbourne, FL 32901

BRIAN L. LIGHTLE, CCIM, SIOR, CRE

Founder | Broker Associate 321.863.3228 brian@teamlbr.com Lightle Beckner Robison, Inc.
321.722.0707 • teamlbr.com
70 W. Hibiscus Blvd.,
Melbourne, FL 32901

Suite 102,  $\pm$ /- 1300 SF Current Build is Office Space, Three Offices,

Reception/ Waiting Area and Break Room. Server Rack

Suite 105, EndCap +/- 1600 SF Formerly Used As a Salon/Spa

Black Expoy Floors, Plumbing for Two Shampoo Bowls, Individual Styling Rooms